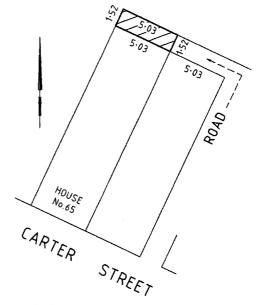

#### Discontinuance of Road

Notice is hereby given that the Port Phillip City Council at its ordinary meeting on 7 February 2005, formed the opinion that the section of road shown hatched on the plan below is not reasonably required as a road for public use and resolved to discontinue the road, and having advertised and served notices regarding the proposed discontinuance and hearing submissions under Section 223 of the Local Government Act 1989, orders that the road at the rear of 65 Carter Street, Middle Park be discontinued pursuant to Section 206 and Schedule 10, Clause 3 of the said Act, and the land of the discontinued road be sold by private treaty to the owners of the land abutting the road.