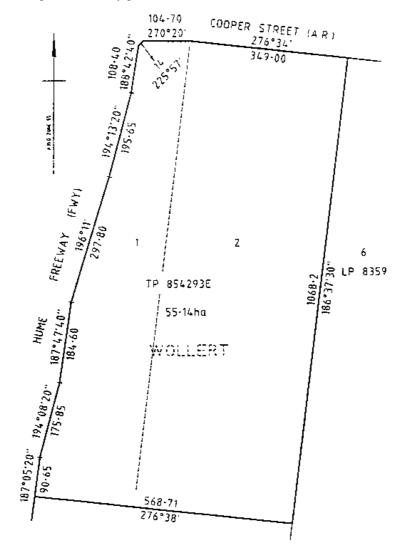

(a) 55.14ha being part of Lot 1 and all of Lot 2 on TP 854293E shown on the following plan being part of a Roads Corporation survey plan SP 20161C.

Dated: 3 May 2005

ROB HULLS, MP Minister for Planning