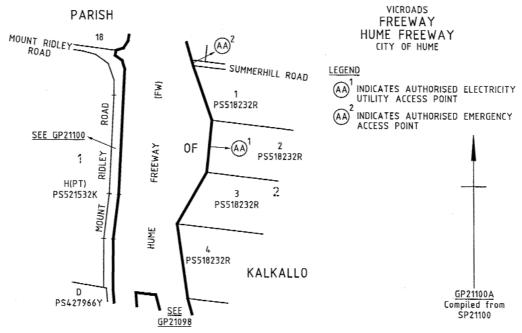

#### **FREEWAY**

- a) Those parts of Hume Freeway identified by hatching on the plans numbered GP21090, GP21091, GP21092, GP21093, GP21094, GP21095, GP21096, GP21097 and GP21098 are declared or revoked as described in the legend in the said plans.
- b) That part of Hume Freeway identified by the heavy solid line on the plan numbered GP28FW is revoked as described in the legend in the said plan.

#### VICROADS ARTERIAL ROAD 5 - CRAIGIEBURN ROAD COBURG CITY OF HUME BOULEVARD CRAIGIEBURN ROAD (AR) GRAND **PARISH** HUME 0F FREEWAY (FW) HAMILTON HOTHLYN DRIVE STREET <u>SEE</u> GP21099 NORTH AMAROO ROAD POTTER STREET EASTERN RAIL WAY YUROKE SEE GP238AR CRAIGIEBURN ROAD (AR) GP237AR Compiled from Road Network Database (June 2004) LEGEND DECLARE (Formerly Hume Freeway)