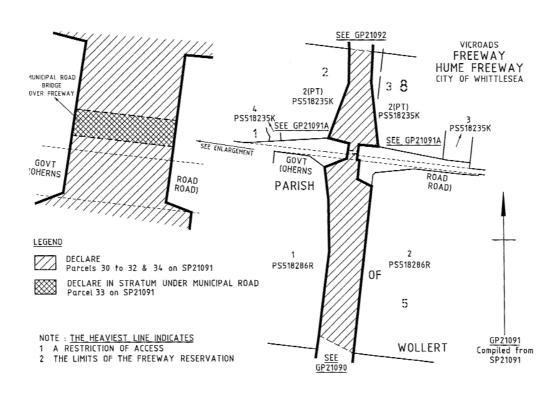

#### **FREEWAY**

- a) Those parts of Hume Freeway identified by hatching on the plans numbered GP21090, GP21091, GP21092, GP21093, GP21094, GP21095, GP21096, GP21097 and GP21098 are declared or revoked as described in the legend in the said plans.
- b) That part of Hume Freeway identified by the heavy solid line on the plan numbered GP28FW is revoked as described in the legend in the said plan.

#### **MUNICIPAL ROAD**

- g) Those parts of OHerns Road identified by hatching on the plan numbered GP21091A are declared as described in the legend in the said plan.
- h) That part of Mount Ridley Road identified by hatching on the plan numbered GP21100 is declared as described in the legend in the said plan.