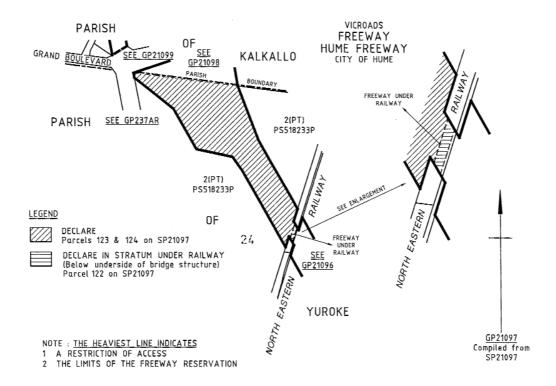

#### **FREEWAY**

- a) Those parts of Hume Freeway identified by hatching on the plans numbered GP21090, GP21091, GP21092, GP21093, GP21094, GP21095, GP21096, GP21097 and GP21098 are declared or revoked as described in the legend in the said plans.
- b) That part of Hume Freeway identified by the heavy solid line on the plan numbered GP28FW is revoked as described in the legend in the said plan.

### **SPECIAL**

S 6

NOTE : <u>THE HEAVIEST LINE INDICATES</u>

1 A RESTRICTION OF ACCESS

2 THE LIMITS OF THE FREEWAY RESERVATION

GP21098 Compiled from SP21098

6

NOTE : <u>THE HEAVIEST LINE INDICATES</u>

1 A RESTRICTION OF ACCESS

2 THE LIMITS OF THE FREEWAY RESERVATION