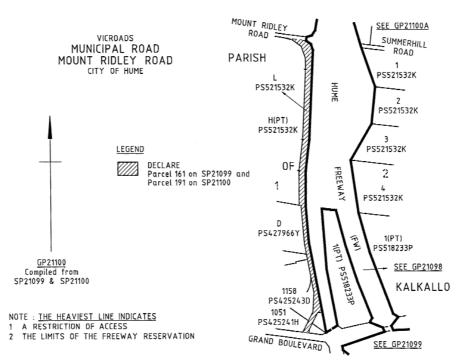

#### **MUNICIPAL ROAD**

- g) Those parts of OHerns Road identified by hatching on the plan numbered GP21091A are declared as described in the legend in the said plan.
- h) That part of Mount Ridley Road identified by hatching on the plan numbered GP21100 is declared as described in the legend in the said plan.

### **SPECIAL**

S 6

NOTE : <u>THE HEAVIEST LINE INDICATES</u>

1 A RESTRICTION OF ACCESS

2 THE LIMITS OF THE FREEWAY RESERVATION

GP21098 Compiled from SP21098

6

NOTE : <u>THE HEAVIEST LINE INDICATES</u>

1 A RESTRICTION OF ACCESS

2 THE LIMITS OF THE FREEWAY RESERVATION