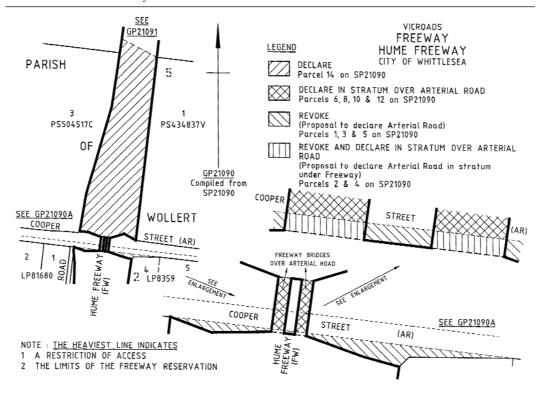

#### **FREEWAY**

- a) Those parts of Hume Freeway identified by hatching on the plans numbered GP21090, GP21091, GP21092, GP21093, GP21094, GP21095, GP21096, GP21097 and GP21098 are declared or revoked as described in the legend in the said plans.
- b) That part of Hume Freeway identified by the heavy solid line on the plan numbered GP28FW is revoked as described in the legend in the said plan.