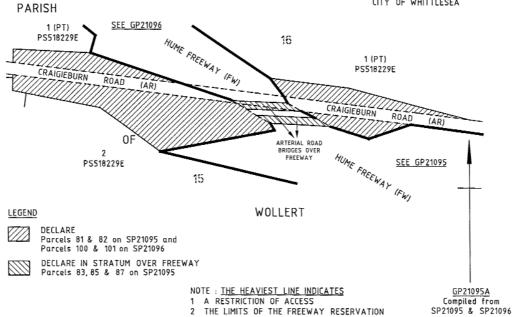

#### **FREEWAY**

- a) Those parts of Hume Freeway identified by hatching on the plans numbered GP21090, GP21091, GP21092, GP21093, GP21094, GP21095, GP21096, GP21097 and GP21098 are declared or revoked as described in the legend in the said plans.
- b) That part of Hume Freeway identified by the heavy solid line on the plan numbered GP28FW is revoked as described in the legend in the said plan.

### **SPECIAL**

S 6

NOTE : <u>THE HEAVIEST LINE INDICATES</u>

1 A RESTRICTION OF ACCESS

2 THE LIMITS OF THE FREEWAY RESERVATION

GP21098 Compiled from SP21098

6

NOTE : <u>THE HEAVIEST LINE INDICATES</u>

1 A RESTRICTION OF ACCESS

2 THE LIMITS OF THE FREEWAY RESERVATION