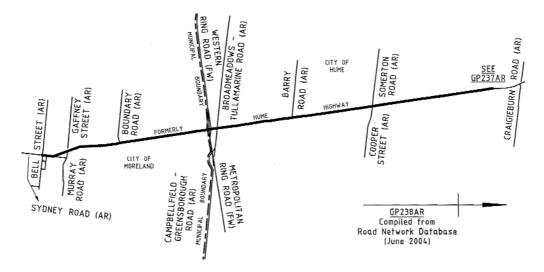

#### ARTERIAL ROAD

- c) Those parts of Cooper Street identified by hatching on the plan numbered GP21090A are declared as described in the legend in the said plan.
- d) Those parts of Craigieburn Road identified by hatching on the plan numbered GP21095A are declared as described in the legend in the said plan.
- e) Those parts of Coburg Craigieburn Road identified by hatching on the plan numbered GP21099 are declared as described in the legend in the said plan.
- f) That part of Coburg Craigieburn Road identified by the heavy solid line on the plans numbered GP237AR and GP238AR is declared or renamed as described in the legend in the said plans.

## VICROADS ARTERIAL ROAD COBURG - CRAIGIEBURN ROAD CITY OF MORELAND & CITY OF HUME

LEGEND

RENAME AS COBURG - CRAIGIEBURN ROAD (Renamed for VicRoads administrative purposes only) (Formerly Hume Highway)