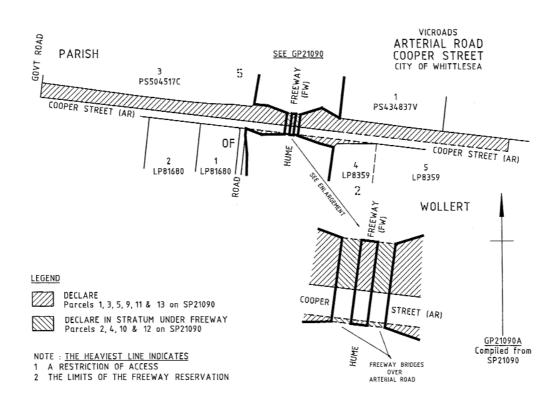

#### ARTERIAL ROAD

- c) Those parts of Cooper Street identified by hatching on the plan numbered GP21090A are declared as described in the legend in the said plan.
- d) Those parts of Craigieburn Road identified by hatching on the plan numbered GP21095A are declared as described in the legend in the said plan.
- e) Those parts of Coburg Craigieburn Road identified by hatching on the plan numbered GP21099 are declared as described in the legend in the said plan.
- f) That part of Coburg Craigieburn Road identified by the heavy solid line on the plans numbered GP237AR and GP238AR is declared or renamed as described in the legend in the said plans.