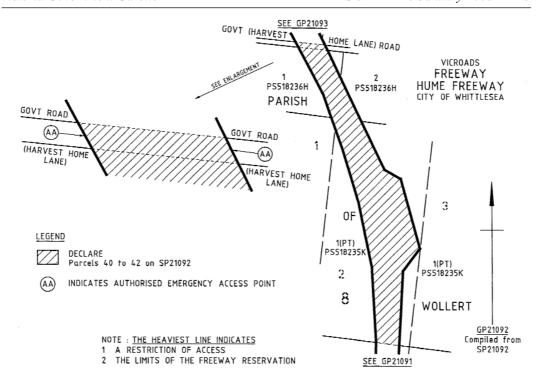

#### **FREEWAY**

- a) Those parts of Hume Freeway identified by hatching on the plans numbered GP21090, GP21091, GP21092, GP21093, GP21094, GP21095, GP21096, GP21097 and GP21098 are declared or revoked as described in the legend in the said plans.
- b) That part of Hume Freeway identified by the heavy solid line on the plan numbered GP28FW is revoked as described in the legend in the said plan.

#### **SCHEDULE B**

| Plan No. (Identifier)      | Purpose of Access Point                      | Authorised Users                                                  |
|----------------------------|----------------------------------------------|-------------------------------------------------------------------|
| GP21092 (AA)               | Emergency Access                             | Emergency Services Only                                           |
| GP21093 (AA)               | Emergency Access                             | Emergency Services Only                                           |
| GP21096 (AA) <sup>1</sup>  | Private Access across<br>bridge over freeway | Parcels 26 and 28 on Roads<br>Corporation Survey<br>Plan SP20182A |
| GP21096 (AA) <sup>2</sup>  | Railway Access                               | Victorian Rail Track Only                                         |
| GP21100A (AA) <sup>1</sup> | Electricity Utility Access                   | Electricity Utility Only                                          |
| GP21100A (AA) <sup>2</sup> | Emergency Access                             | Emergency Services Only                                           |