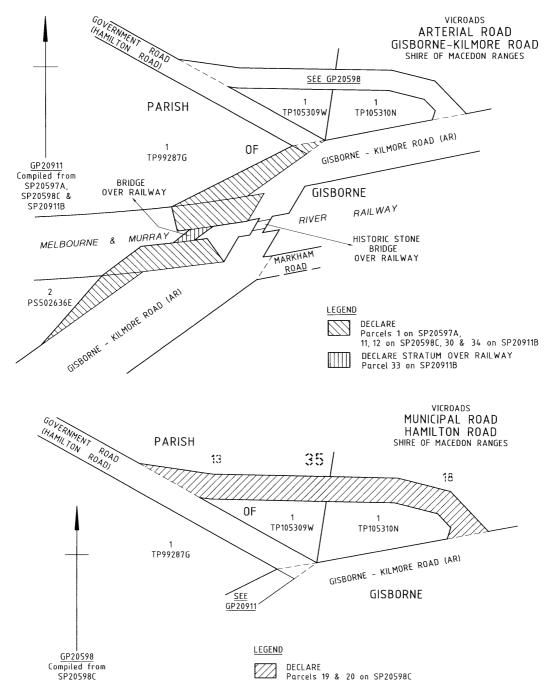

#### ARTERIAL ROAD

- a) That part of Chapel Street identified by hatching on the plan numbered GP224AR is declared as described in the legend of the said plan.
- b) Those parts of Gisborne–Kilmore Road identified by hatching on the plan numbered GP20911 are declared as described in the legend of the said plan.

#### MUNICIPAL ROAD

c) That part of Hamilton Road identified by hatching on the plan numbered GP20598 is declared as described in the legend of the said plan.

Dated 24 October 2006

GARY LIDDLE Acting Chief Executive VicRoads This page was left blank intentionally