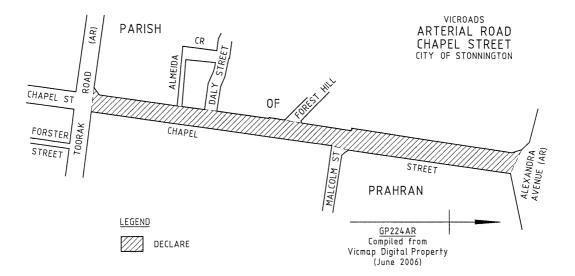

#### ARTERIAL ROAD

- a) That part of Chapel Street identified by hatching on the plan numbered GP224AR is declared as described in the legend of the said plan.
- b) Those parts of Gisborne–Kilmore Road identified by hatching on the plan numbered GP20911 are declared as described in the legend of the said plan.