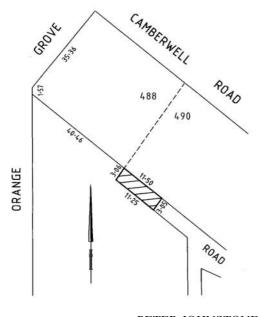

## GOVERNMENT AND OUTER BUDGET SECTOR AGENCIES NOTICES

BOROONDARA CITY COUNCIL

Road Discontinuance Rear of 7 Orange Grove & 490 Camberwell Road, Camberwell

Pursuant to section 206 and schedule 10, clause 3 of the **Local Government Act 1989**, the Boroondara City Council has formed the opinion that the road at the rear of 7 Orange Grove & 490 Camberwell Road, Camberwell, and shown by hatching on the plan below, is not reasonably required as a road for public use and resolved to discontinue the road and to sell the land from the road by private treaty to the owners of 7 Orange Grove, Camberwell.