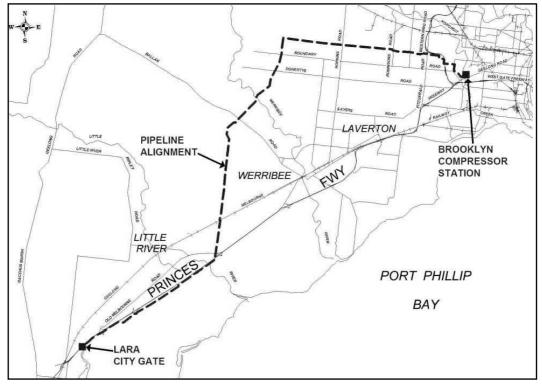

# NOTICE UNDER SECTION 11 OF THE PIPELINES ACT 1967 (VIC.)

Application for a Permit to Own and Use Pipeline 266

- 1. In accordance with the provisions of section 11 of the **Pipelines Act 1967** (Vic.), notice is given that an application has been received from GasNet Australia (Operations) Pty Ltd (ABN 65 083 009 278) for a Permit to Own and Use a Pipeline for the purpose of conveying natural gas from the Brooklyn Compressor Station to the Lara City Gate.
- 2. The proposed route of the pipeline commences at the Brooklyn Compressor Station on Old Geelong Road, Brooklyn and travels in a westerly direction for approximately 19.5 km to a point 800 m west of the intersection of Middle Road and Downing Street, Mount Cottrell. The route then travels in a southerly direction for approximately 23 km to the southern side of the Little River exit on the Princes Freeway, Little River. The route then travels in a south-westerly direction for approximately 15.5 km terminating at the Lara City Gate adjacent to the Princes Freeway 700 m south-west of Cozens Road, Avalon. The proposed route is shown on the map below.