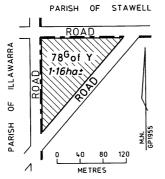

f natural interest, 55.4 hectares, more or less, being Crown Allotments 7, 8, 11, 13, 18 and 21, Section A, Crown Allotments 1, 2, 8–18 inclusive, Section B, Crown Allotments 1–5 inclusive, 7–18 inclusive, Section C, Crown Allotments 1–17 inclusive, Section D, Crown Allotment 1 and 2, Section E and Crown Allotments 2001, 2002 and 2003, Township of Merrinee, Parish of Merrinee as shown hatched on Plan No. LEGL./05–393 lodged in the Central Plan Office of the Department of Sustainability and Environment. – (2014915).

#### MUNICIPAL DISTRICT OF THE NORTHERN GRAMPIANS SHIRE COUNCIL

MOKEPILLY – Conservation of an area of natural interest, 1.16 hectares, more or less, being Crown Allotment 78G, Section Y, Parish of Mokepilly as indicated by hatching on plan hereunder. (GP1955) – (02P023160).



MUNICIPAL DISTRICT OF THE LATROBE CITY COUNCIL

TRARALGON – Cemetery purposes, 2.748 hectares, being Crown Allotment 2003, Parish of Traralgon as shown on Original Plan No. 122338 lodged in the Central Plan Office of the Department of Sustainability and Environment. – (Rs 7705).

#### MUNICIPAL DISTRICT OF THE CITY OF WHITTLESEA

WHITTLESEA – Public Recreation, 2300 square metres, more or less, being Crown Allotment 2, Section 20A, Township of Whittlesea, Parish of Toorourrong as indicated by hatching on plan hereunder. (GP2089) – (12P362554).



## MUNICIPAL DISTRICT OF THE WODONGA CITY COUNCIL

WODONGA - Public purposes, 6.570 hectares, being Crown Allotments 2041 and 2042, Township of Wodonga, Parish of Wodonga as shown hatched on Plan No. LEGL./05-490 lodged in the Central Plan Offic