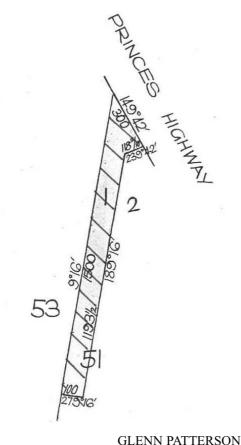

It will not be necessary for interested parties to appear on the date specified, unless advised in writing.

Cameron Gunn. Application for variation of conditions of tow truck licence number 025HTT which authorises the licensed vehicle to be managed, controlled and operated from a depot situated at 660 Main Street, Bairnsdale, to change the depot address to 180 Princess Highway, Bairnsdale.