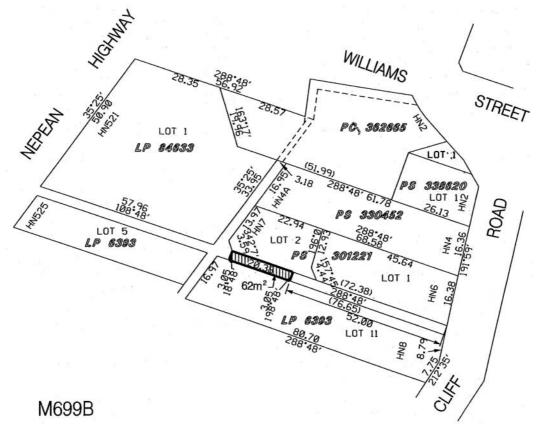

Notice is hereby given that the Frankston City Council, at its ordinary meeting on Monday 30 January 2006, being of the opinion that the part of Fernery Lane, Frankston, as shown hatched on Council Plan No. M699B is not required for public use and having complied with the provisions of Clause 3 of Schedule 10 of the **Local Government Act 1989** (the Act) resolved that the said part of Fernery Lane be discontinued and be sold by private treaty to the abutting owner of 8 Cliff Road, Frankston.

Vic. Gas Distribution will continue to have and possess the same power, authority or interest in or in relation to the land shown on the said plan, as it had or possessed prior to the said discontinuance, with respect to or in connection with any services laid in, on or over such land for the purposes of gas distribution and an easement will be created in favour of Vic. Gas Distribution to protect any services within the land.