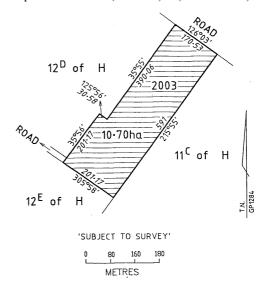

cil

## **Crown Land (Reserves) Act 1978** TEMPORARY RESERVATION OF CROWN LANDS

### Order in Council

The Governor in Council under section 4(1) of the **Crown Land (Reserves) Act 1978** temporarily reserves the following Crown lands which in his opinion are required for the purposes mentioned:-

## MUNICIPAL DISTRICT OF THE INDIGO SHIRE COUNCIL

CHILTERN – Conservation of an area of natural interest, 10.5 hectares, more or less, being Crown Allotment 10A, Section A1, Parish of Chiltern as indicated by hatching on plan hereunder. (GP1938) – (P200788).





MUNICIPAL DISTRICT OF THE STRATHBOGIE SHIRE COUNCIL

EUROA – Conservation of an area of natural interest, 10.70 hectares, being Crown Allotment 2003, Parish of Euroa as indicated by hatching on plan hereunder. (GP1284) – (08/L7-1344).



#### MUNICIPAL DISTRICT OF THE MILDURA RURAL CITY COUNCIL

MERRINEE – Conservation of an area of natural interest, 55.4 hectares, more or less, being Crown Allotments 7, 8, 11, 13, 18 and 21, Section A, Crown Allotments 1, 2, 8–18 inclusive, Section B, Crown Allotments 1–5 inclusive, 7–18 inclusive, Section C, Crown Allotments 1–17 inclusive, Section D, Crown Allotment 1 and 2, Section E and Crown Allotments 2001, 2002 and 2003, Township of Merrinee, Parish of Merrinee as shown hatched on Plan No. LEGL./05–393 lodged in the Central Plan Office of the Department of Sustainability and Environment. – (2014915).

#### MUNICIPAL DISTRICT OF THE NORTHERN GRAMPIANS SHIRE COUNCIL

MOKEPILLY – Conservation of an area of natural interest, 1.16 hectares, more or less, being Crown Allotment 78G, Sec