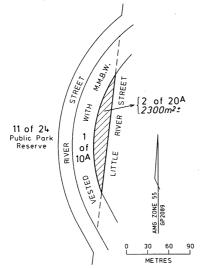

NORTHERN GRAMPIANS SHIRE COUNCIL

MOKEPILLY – Conservation of an area of natural interest, 1.16 hectares, more or less, being Crown Allotment 78G, Section Y, Parish of Mokepilly as indicated by hatching on plan hereunder. (GP1955) – (02P023160).



MUNICIPAL DISTRICT OF THE LATROBE CITY COUNCIL

TRARALGON – Cemetery purposes, 2.748 hectares, being Crown Allotment 2003, Parish of Traralgon as shown on Original Plan No. 122338 lodged in the Central Plan Office of the Department of Sustainability and Environment. – (Rs 7705).

#### MUNICIPAL DISTRICT OF THE CITY OF WHITTLESEA

WHITTLESEA – Public Recreation, 2300 square metres, more or less, being Crown Allotment 2, Section 20A, Township of Whittlesea, Parish of Toorourrong as indicated by hatching on plan hereunder. (GP2089) – (12P362554).



## MUNICIPAL DISTRICT OF THE WODONGA CITY COUNCIL

WODONGA - Public purposes, 6.570 hectares, being Crown Allotments 2041 and 2042, Township of Wodonga, Parish of Wodonga as shown hatched on Plan No. LEGL./05-490 lodged in the Central Plan Office of the Department of Sustainability and Environment. -(11L8-6867).

This Order is effective from the date on which it is published in the Government Gazette.

Dated 7 February 2006

Responsible Minister ROB HULLS Minister for Planning

> RUTH LEACH Clerk of the Executive Council

## Crown Land (Reserves) Act 1978 AMENDMENT OF TEMPORARY RESERVATION – SHELFORD

Order in Council

The Governor in Council under Section 4(1) of the **Crown Land (Reserves) Act 1978** amends the Order in Council made on 29 April 1958 and published in the Government Gaze