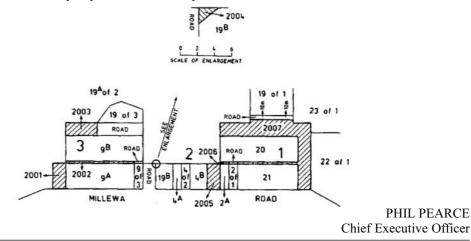

Greater Geelong City Council pursuant to the provisions of Section 206 and Clause 2 of Schedule 10 of the Local Government Act 1989 is effecting the deviation of a road on Crown land in the Township of Geelong (City) and Parish of Corio shown by diagonal hatching on the plan below. The land shown hatched is to be exchanged for the land shown cross hatched. Ministerial consent for the exchange was given on 18 March 2005.