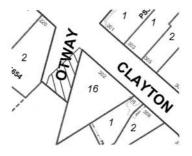

#### Local Government Act 1989

Notice is hereby given that on Wednesday 25 January 2006, the Ballarat City Council resolved to discontinue that part of Otway Street, Ballarat as hatched below.

It is proposed to advise the Department of Sustainability & Environment accordingly so that they may offer the discontinued roadway for purchase by the adjoining property owner for incorporation into their existing property.