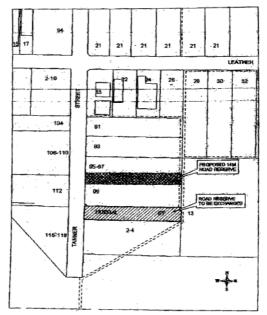

#### **Planning and Environment Act 1987**

BULOKE PLANNING SCHEME

Notice of Amendment

Amendment C10

#### Authorisation No. A234

The Buloke Shire Council has prepared Amendment C10 to the Buloke Planning Scheme. The planning authority for this Amendment is the Buloke Shire Council.

In accordance with section 9(2) of the **Planning and Environment Act 1987**, the Minister for Planning authorised the Buloke Shire Council as planning authority to prepare the amendment.

The Amendment seeks to rezone land known as 2–4 Elderslie Street, Sea Lake (Lots 8 and 9 on LP 44867, Certificate of Title Volume 8533, Folio 707) from Public Use Zone 1 – Service and Utility to Township Zone and applies an Environmental Audit Overlay to the land.