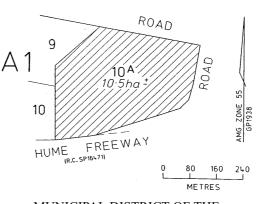

atering purposes. – (2000998)

This Order is effective from the date on which it is published in the Government Gazette.

Dated 7 February 2006 Responsible Minister ROB HULLS Minister for Planning

> RUTH LEACH Clerk of the Executive Council

## **Crown Land (Reserves) Act 1978** TEMPORARY RESERVATION OF CROWN LANDS

### Order in Council

The Governor in Council under section 4(1) of the **Crown Land (Reserves) Act 1978** temporarily reserves the following Crown lands which in his opinion are required for the purposes mentioned:-

## MUNICIPAL DISTRICT OF THE INDIGO SHIRE COUNCIL

CHILTERN – Conservation of an area of natural interest, 10.5 hectares, more or less, being Crown Allotment 10A, Section A1, Parish of Chiltern as indicated by hatching on plan hereunder. (GP1938) – (P200788).





MUNICIPAL DISTRICT OF THE STRATHBOGIE SHIRE COUNCIL

EUROA – Conservation of an area of natural interest, 10.70 hectares, being Crown Allotment 2003, Parish of Euroa as indicated by hatching on plan hereunder. (GP1284) – (08/L7-1344).



#### MUNICIPAL DISTRICT OF THE MILDURA RURAL CITY COUNCIL

MERRINEE – Conservation of an area of natural interest, 55.4 hectares, more or less, being Crown Allotments 7, 8, 11, 13, 18 and 21, Section A, Crown Allotments 1, 2, 8–18 inclusive, Section B, Crown Allotments 1–5 inclusive, 7–18 inclusive, Section C, Crown Allotments 1–17 inclusive, Section D, Crown Allotment 1 and 2, Section E and Crown Allotments 2001, 2002 and 2003, Township of Merrinee, Parish of Merrinee as shown hatched on Plan No. LEGL./05–393 lodged in the Central Plan Office of the Dep