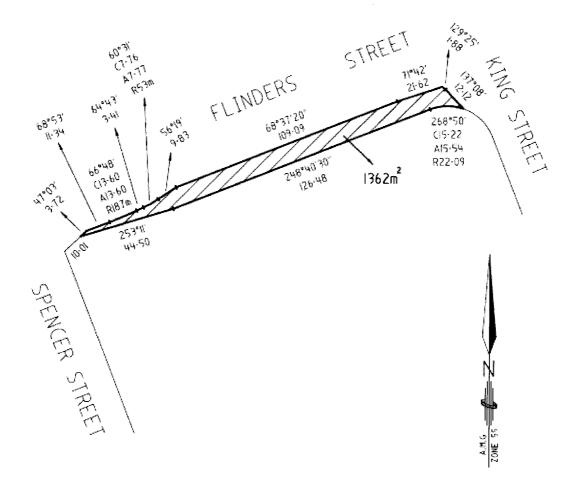

## Project Development and Construction Management Act 1994

NOTICE OF DECISION

## TO CLOSE PART OF FLINDERS STREET, CITY OF MELBOURNE

As required by section 24(1) of the **Project Development and Construction Management Act 1994** ("the Act"), notice is hereby given that the Secretary to the Department of Infrastructure, being the facilitating agency for the Former Fishmarket Site Redevelopment Project, a nominated project for the purposes of the Act, has decided, under section 23(1)(a) of the Act, to close that part of Flinders Street, City of Melbourne, marked hatched on the plan below. In accordance with section 24(1) of the Act, this decision takes effect from 9 February 2006.

Dated 2 February 2006

JAMES CAIN Executive Director, Major Projects Victoria For and on behalf of the Secretary to the Department of Infrastructure