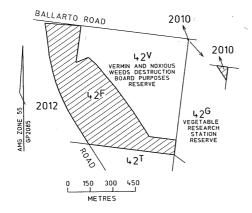

#### Road Discontinuance

Under Section 206 and Schedule 10, Clause 3 of the **Local Government Act 1989**, the Mildura Rural City Council under delegation formed the opinion that the roads shown hatched on the plan below are not reasonably required as a road for public use and has resolved to discontinue the roads.