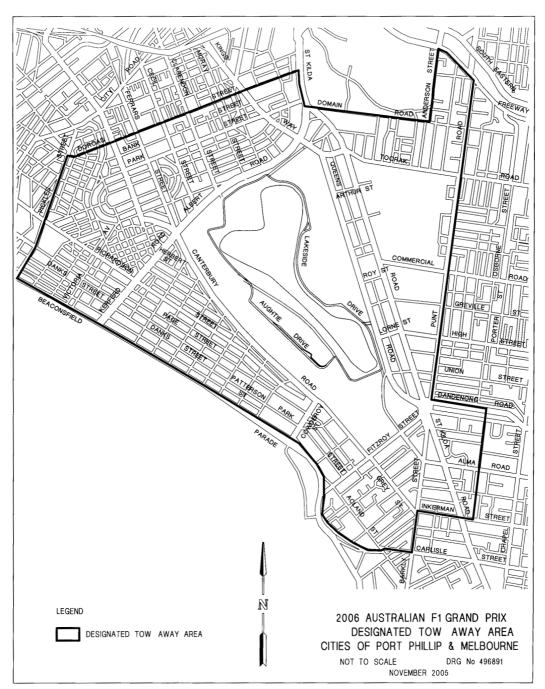

For the purposes of that provision, I, Peter Batchelor, Minister for Transport, designate the area depicted by the boundary line on the plan under this text, including all parts of the roads on the perimeter of that area, to be a tow-away area.