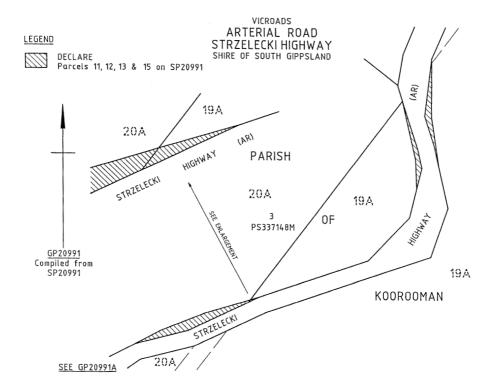

#### ARTERIAL ROAD

- a) Those parts of Strzelecki Highway identified by hatching on the plans numbered GP20991, GP20991A and GP20992 are declared as described in the legend in the said plans.
- b) Those parts of Berwick–Beaconsfield Road identified by hatching on the plan numbered GP21138 are revoked as described in the legend in the said plan.