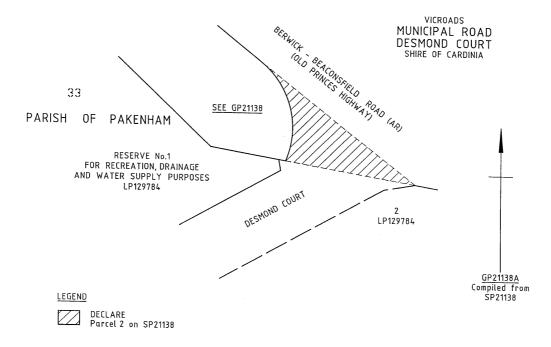

## MUNICIPAL ROAD

c) That part of Desmond Court identified by hatching on the plan numbered GP21138A is declared as described in the legend in the said plan.