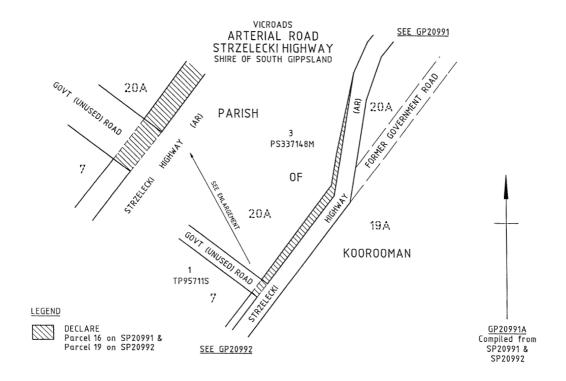

#### ARTERIAL ROAD

- a) Those parts of Strzelecki Highway identified by hatching on the plans numbered GP20991, GP20991A and GP20992 are declared as described in the legend in the said plans.
- b) Those parts of Berwick–Beaconsfield Road identified by hatching on the plan numbered GP21138 are revoked as described in the legend in the said plan.