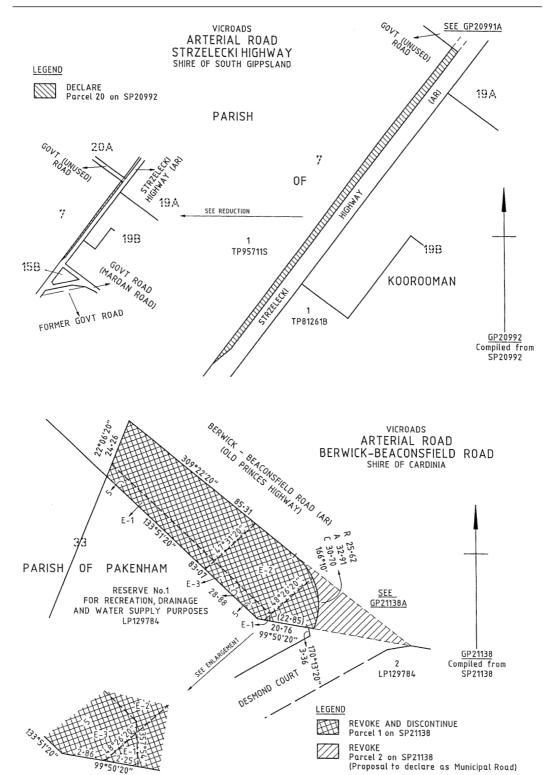

#### ARTERIAL ROAD

- a) Those parts of Strzelecki Highway identified by hatching on the plans numbered GP20991, GP20991A and GP20992 are declared as described in the legend in the said plans.
- b) Those parts of Berwick–Beaconsfield Road identified by hatching on the plan numbered GP21138 are revoked as described in the legend in the said plan.