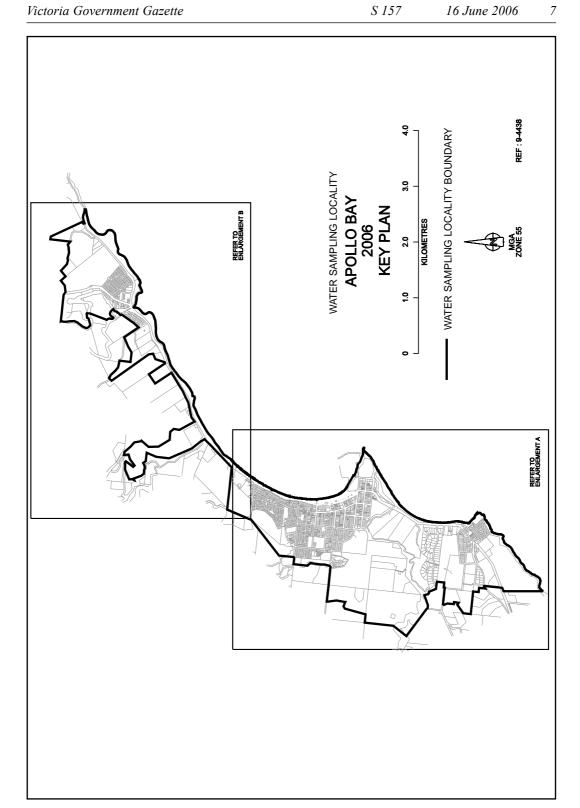

## SAFE DRINKING WATER REGULATIONS 2005

Specification of Areas to be Water Sampling Localities

I, Patricia Faulkner, Secretary to the Department of Human Services, under regulation 4 of the Safe Drinking Water Regulations 2005 ("the Regulations"), specify the following areas that are supplied with drinking water by Barwon Water to be water sampling localities for the purposes of the Regulations.

This specification will take effect from 1 July 2006

| P. M. FAULKNER |
|----------------|
| <br>Secretary  |

S 157

22

S 157

S 157

47

62