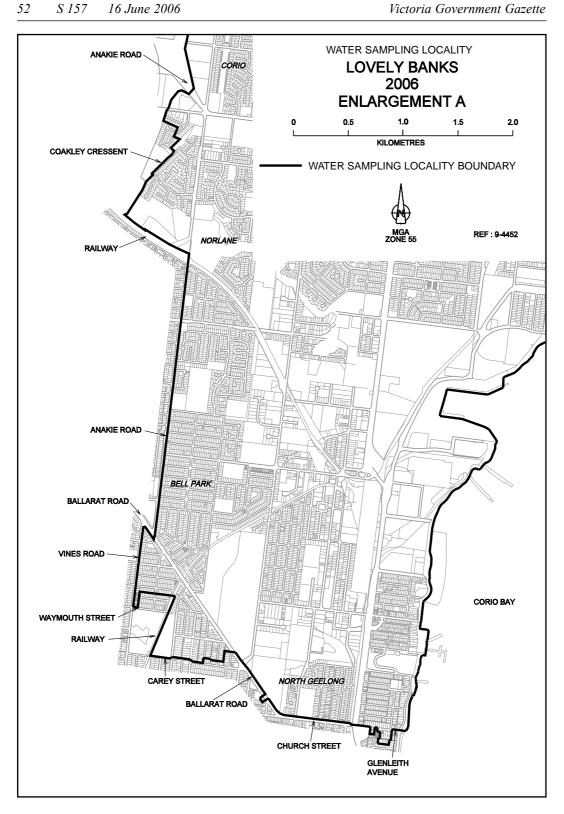

## SAFE DRINKING WATER REGULATIONS 2005

Specification of Areas to be Water Sampling Localities

I, Patricia Faulkner, Secretary to the Department of Human Services, under regulation 4 of the Safe Drinking Water Regulations 2005 ("the Regulations"), specify the following areas that are supplied with drinking water by Barwon Water to be water sampling localities for the purposes of the Regulations.