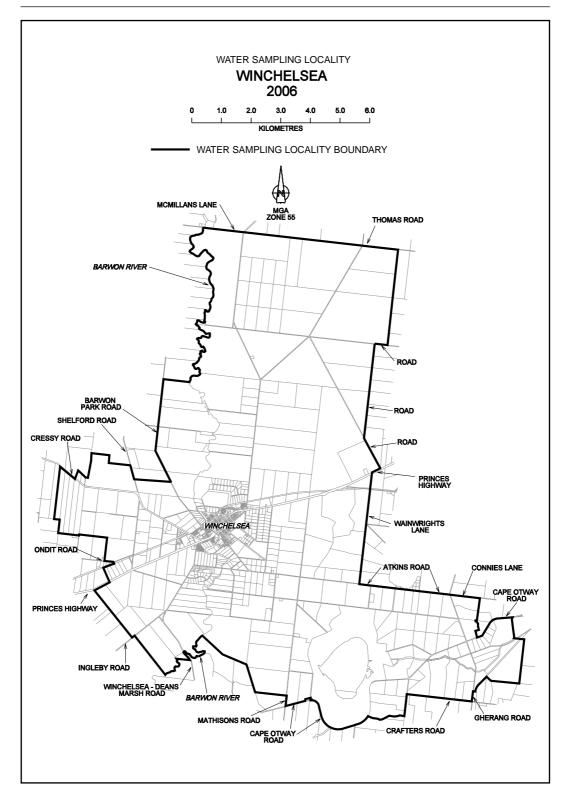

## SAFE DRINKING WATER REGULATIONS 2005

Specification of Areas to be Water Sampling Localities

I, Patricia Faulkner, Secretary to the Department of Human Services, under regulation 4 of the Safe Drinking Water Regulations 2005 ("the Regulations"), specify the following areas that are supplied with drinking water by Barwon Water to be water sampling localities for the purposes of the Regulations.

This specification will take effect from 1 July 2006

| P. M. FAULKNER |
|----------------|
| <br>Secretary  |

S 157

22

S 157

S 157

47

62