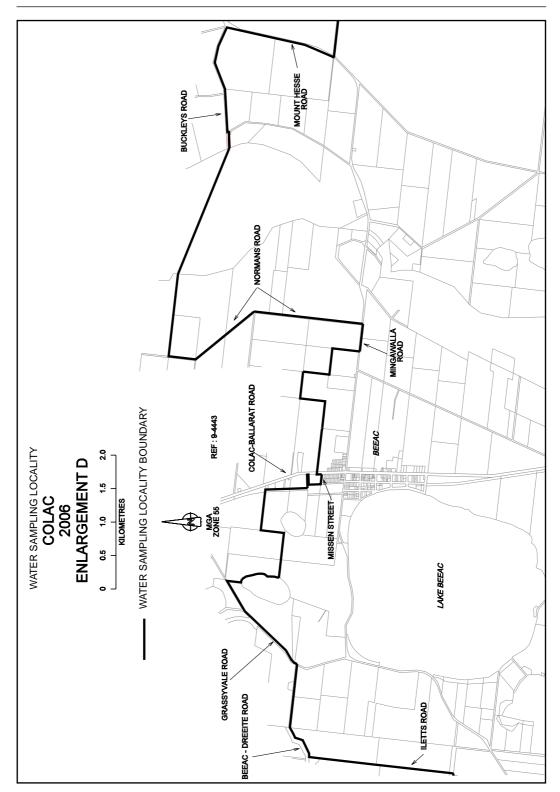

## SAFE DRINKING WATER REGULATIONS 2005

Specification of Areas to be Water Sampling Localities

I, Patricia Faulkner, Secretary to the Department of Human Services, under regulation 4 of the Safe Drinking Water Regulations 2005 ("the Regulations"), specify the following areas that are supplied with drinking water by Barwon Water to be water sampling localities for the purposes of the Regulations.

This specification will take effect from 1 July 2006

| P. M. FAULKNER |
|----------------|
| <br>Secretary  |

S 157

22

S 157

S 157

47

62