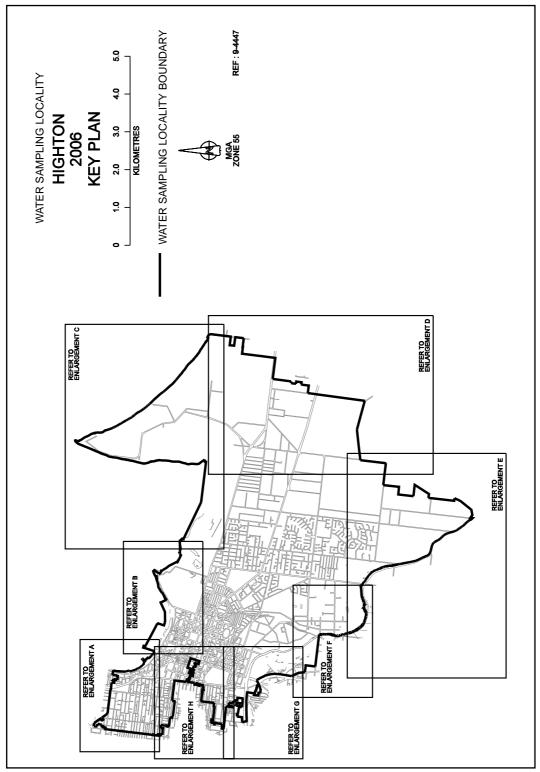

## SAFE DRINKING WATER REGULATIONS 2005

Specification of Areas to be Water Sampling Localities

I, Patricia Faulkner, Secretary to the Department of Human Services, under regulation 4 of the Safe Drinking Water Regulations 2005 ("the Regulations"), specify the following areas that are supplied with drinking water by Barwon Water to be water sampling localities for the purposes of the Regulations.

This specification will take effect from 1 July 2006

| P. M. FAULKNER |
|----------------|
| <br>Secretary  |

S 157

22

S 157

S 157

47

62