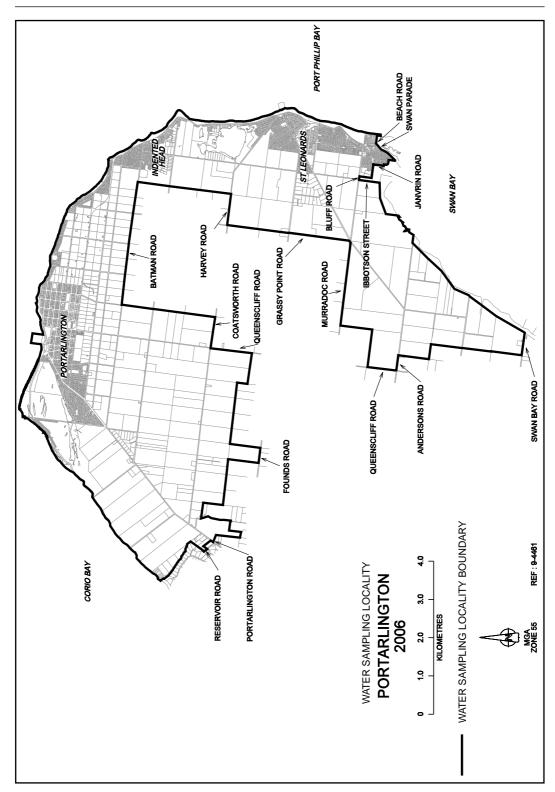

## SAFE DRINKING WATER REGULATIONS 2005

Specification of Areas to be Water Sampling Localities

I, Patricia Faulkner, Secretary to the Department of Human Services, under regulation 4 of the Safe Drinking Water Regulations 2005 ("the Regulations"), specify the following areas that are supplied with drinking water by Barwon Water to be water sampling localities for the purposes of the Regulations.

This specification will take effect from 1 July 2006

| P. M. FAULKNER |
|----------------|
| <br>Secretary  |

S 157

22

S 157

S 157

47

62