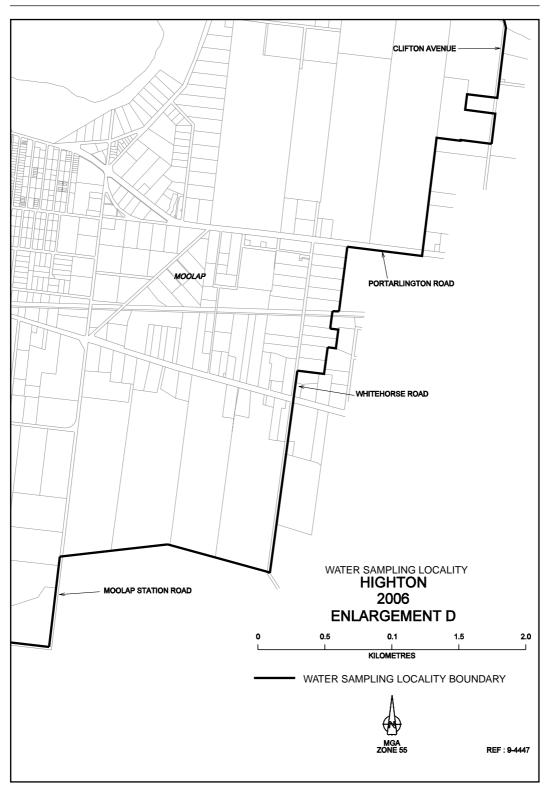

## SAFE DRINKING WATER REGULATIONS 2005

Specification of Areas to be Water Sampling Localities

I, Patricia Faulkner, Secretary to the Department of Human Services, under regulation 4 of the Safe Drinking Water Regulations 2005 ("the Regulations"), specify the following areas that are supplied with drinking water by Barwon Water to be water sampling localities for the purposes of the Regulations.

This specification will take effect from 1 July 2006

| P. M. FAULKNER |
|----------------|
| <br>Secretary  |

S 157

22

S 157

S 157

47

62