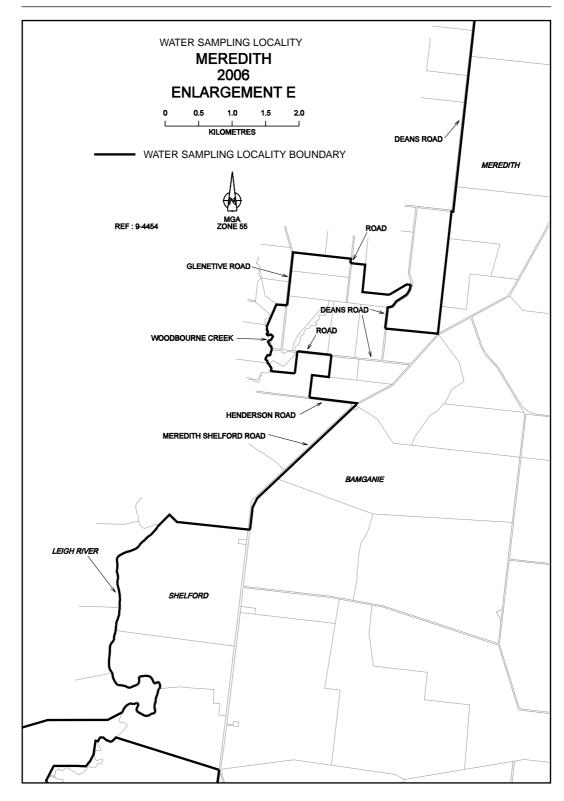

## SAFE DRINKING WATER REGULATIONS 2005

Specification of Areas to be Water Sampling Localities

I, Patricia Faulkner, Secretary to the Department of Human Services, under regulation 4 of the Safe Drinking Water Regulations 2005 ("the Regulations"), specify the following areas that are supplied with drinking water by Barwon Water to be water sampling localities for the purposes of the Regulations.

This specification will take effect from 1 July 2006

| P. M. FAULKNER |
|----------------|
| <br>Secretary  |

S 157

22

S 157

S 157

47

62