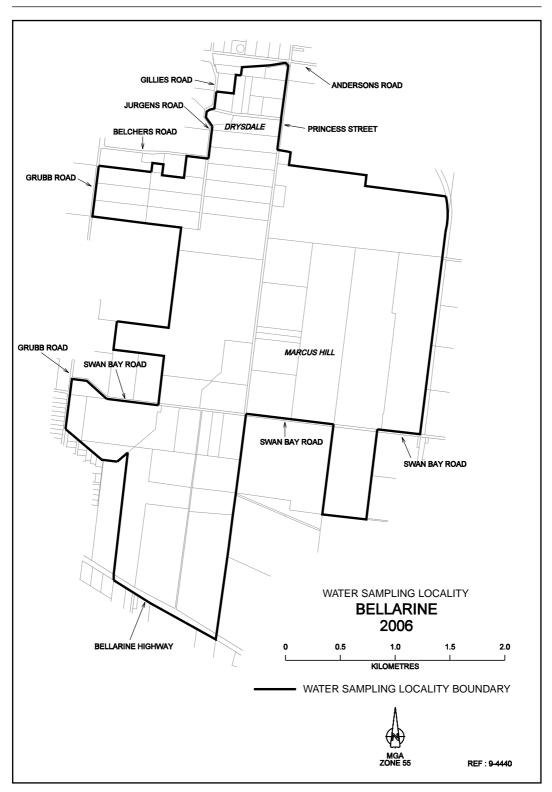

## SAFE DRINKING WATER REGULATIONS 2005

Specification of Areas to be Water Sampling Localities

I, Patricia Faulkner, Secretary to the Department of Human Services, under regulation 4 of the Safe Drinking Water Regulations 2005 ("the Regulations"), specify the following areas that are supplied with drinking water by Barwon Water to be water sampling localities for the purposes of the Regulations.

This specification will take effect from 1 July 2006

| P. M. FAULKNER |
|----------------|
| <br>Secretary  |

S 157

22

S 157

S 157

47

62