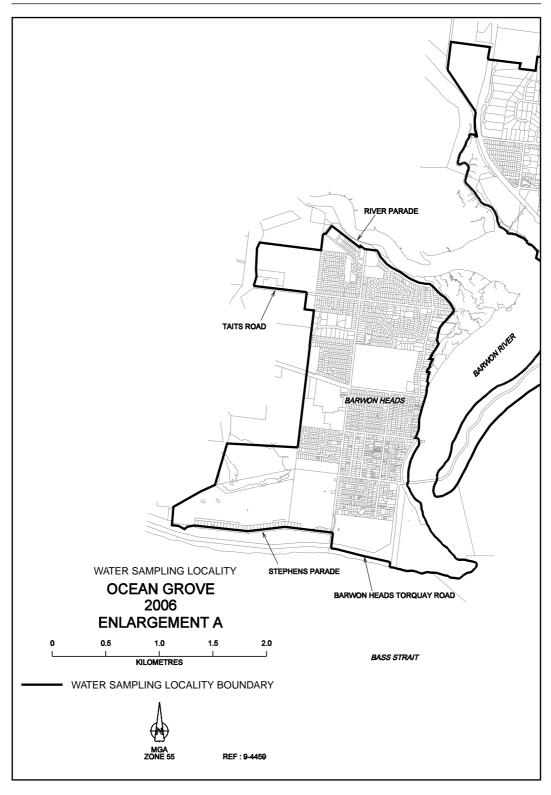

## SAFE DRINKING WATER REGULATIONS 2005

Specification of Areas to be Water Sampling Localities

I, Patricia Faulkner, Secretary to the Department of Human Services, under regulation 4 of the Safe Drinking Water Regulations 2005 ("the Regulations"), specify the following areas that are supplied with drinking water by Barwon Water to be water sampling localities for the purposes of the Regulations.