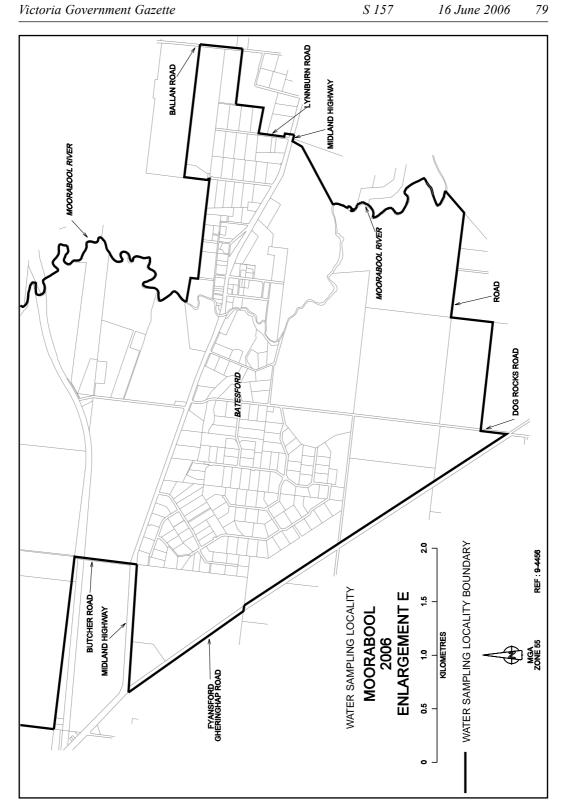

## SAFE DRINKING WATER REGULATIONS 2005

Specification of Areas to be Water Sampling Localities

I, Patricia Faulkner, Secretary to the Department of Human Services, under regulation 4 of the Safe Drinking Water Regulations 2005 ("the Regulations"), specify the following areas that are supplied with drinking water by Barwon Water to be water sampling localities for the purposes of the Regulations.

This specification will take effect from 1 July 2006

| P. M. FAULKNER |
|----------------|
| <br>Secretary  |

S 157

22

S 157

S 157

47

62