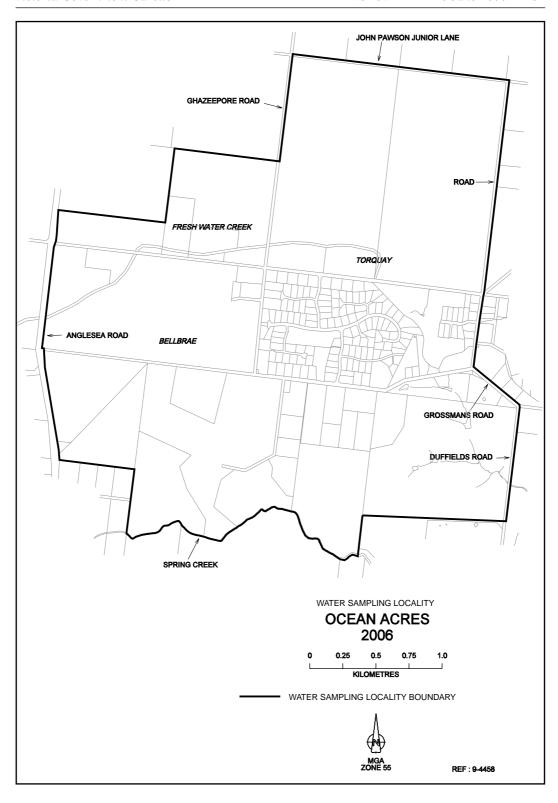

## SAFE DRINKING WATER REGULATIONS 2005

Specification of Areas to be Water Sampling Localities

I, Patricia Faulkner, Secretary to the Department of Human Services, under regulation 4 of the Safe Drinking Water Regulations 2005 ("the Regulations"), specify the following areas that are supplied with drinking water by Barwon Water to be water sampling localities for the purposes of the Regulations.