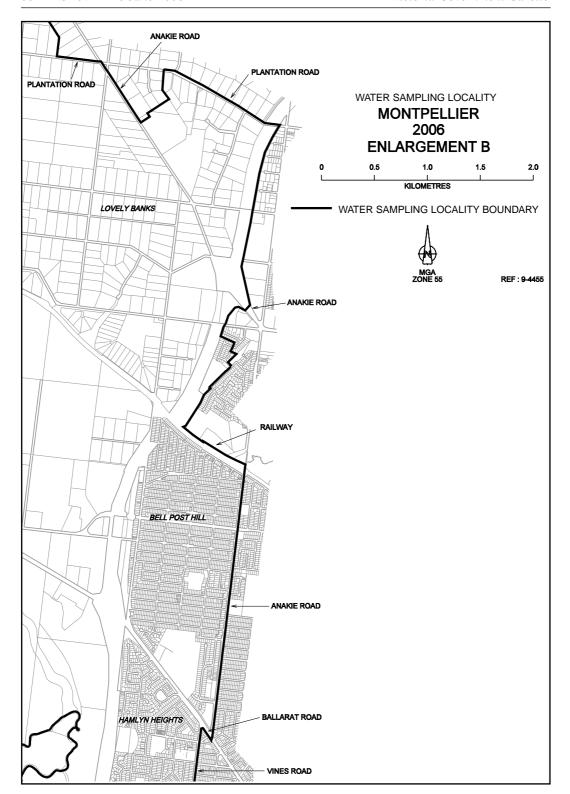

## SAFE DRINKING WATER REGULATIONS 2005

Specification of Areas to be Water Sampling Localities

I, Patricia Faulkner, Secretary to the Department of Human Services, under regulation 4 of the Safe Drinking Water Regulations 2005 ("the Regulations"), specify the following areas that are supplied with drinking water by Barwon Water to be water sampling localities for the purposes of the Regulations.

This specification will take effect from 1 July 2006

| P. M. FAULKNER |
|----------------|
| <br>Secretary  |

S 157

22

S 157

S 157

47

62