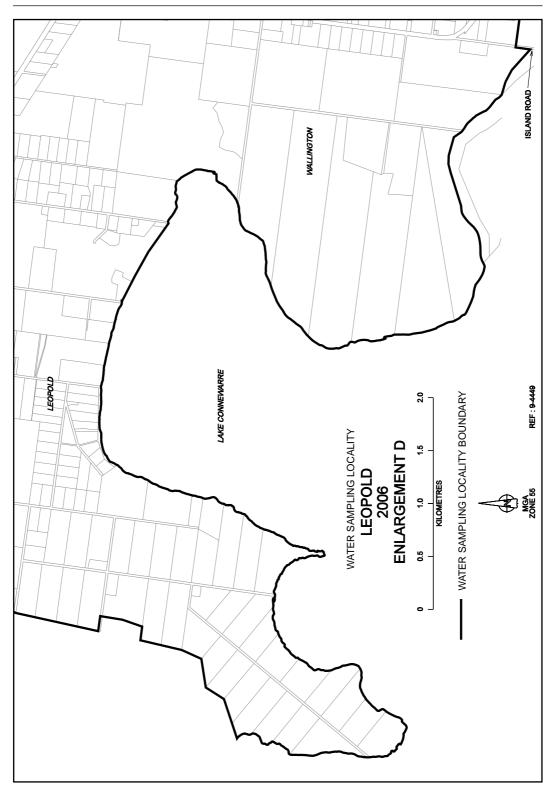

## SAFE DRINKING WATER REGULATIONS 2005

Specification of Areas to be Water Sampling Localities

I, Patricia Faulkner, Secretary to the Department of Human Services, under regulation 4 of the Safe Drinking Water Regulations 2005 ("the Regulations"), specify the following areas that are supplied with drinking water by Barwon Water to be water sampling localities for the purposes of the Regulations.

This specification will take effect from 1 July 2006

| P. M. FAULKNER |
|----------------|
| <br>Secretary  |

S 157

22

S 157

S 157

47

62