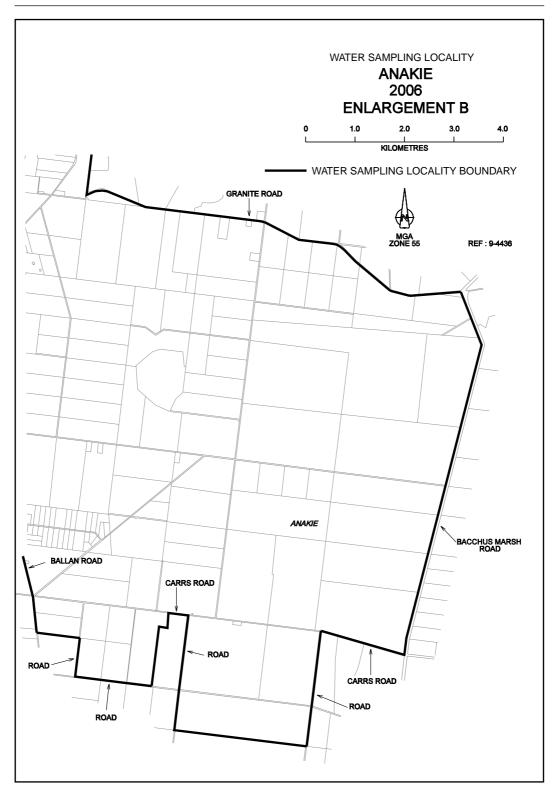

## SAFE DRINKING WATER REGULATIONS 2005

Specification of Areas to be Water Sampling Localities

I, Patricia Faulkner, Secretary to the Department of Human Services, under regulation 4 of the Safe Drinking Water Regulations 2005 ("the Regulations"), specify the following areas that are supplied with drinking water by Barwon Water to be water sampling localities for the purposes of the Regulations.

This specification will take effect from 1 July 2006

| P. M. FAULKNER |
|----------------|
| <br>Secretary  |

S 157

22

S 157

S 157

47

62