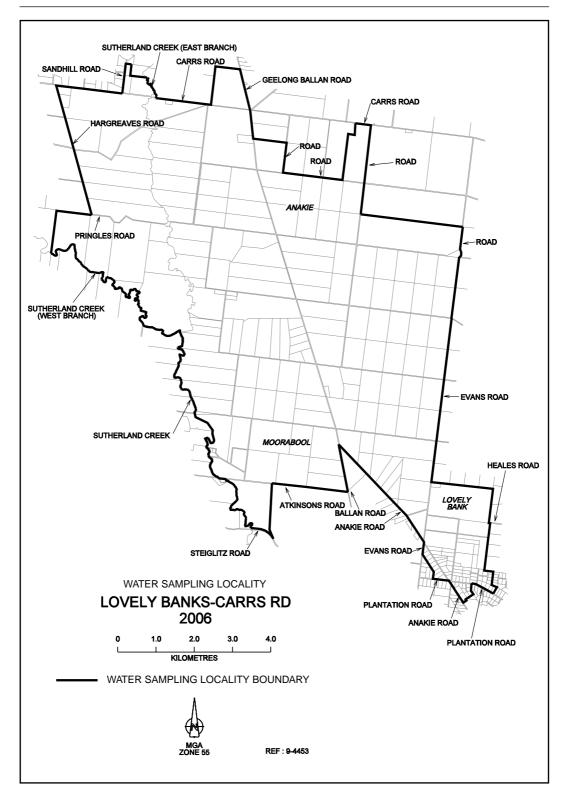

## SAFE DRINKING WATER REGULATIONS 2005

Specification of Areas to be Water Sampling Localities

I, Patricia Faulkner, Secretary to the Department of Human Services, under regulation 4 of the Safe Drinking Water Regulations 2005 ("the Regulations"), specify the following areas that are supplied with drinking water by Barwon Water to be water sampling localities for the purposes of the Regulations.

This specification will take effect from 1 July 2006

| P. M. FAULKNER |
|----------------|
| <br>Secretary  |

S 157

22

S 157

S 157

47

62