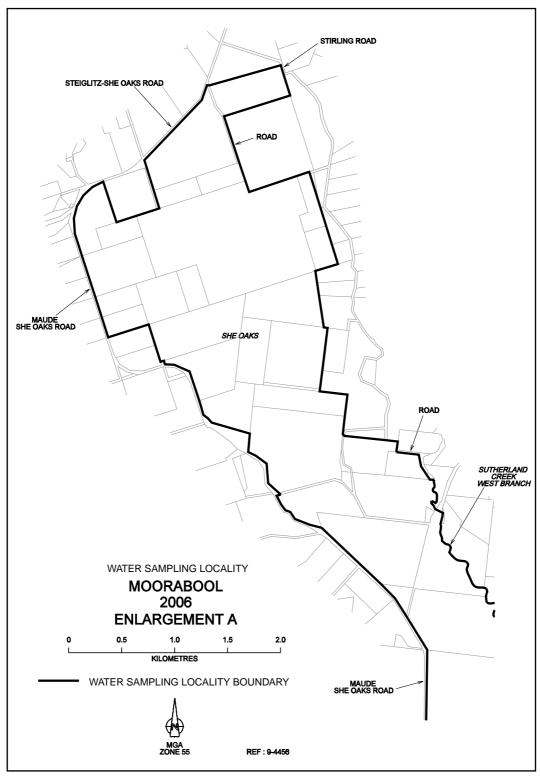

## SAFE DRINKING WATER REGULATIONS 2005

Specification of Areas to be Water Sampling Localities

I, Patricia Faulkner, Secretary to the Department of Human Services, under regulation 4 of the Safe Drinking Water Regulations 2005 ("the Regulations"), specify the following areas that are supplied with drinking water by Barwon Water to be water sampling localities for the purposes of the Regulations.

This specification will take effect from 1 July 2006

| P. M. FAULKNER |
|----------------|
| <br>Secretary  |

S 157

22

S 157

S 157

47

62