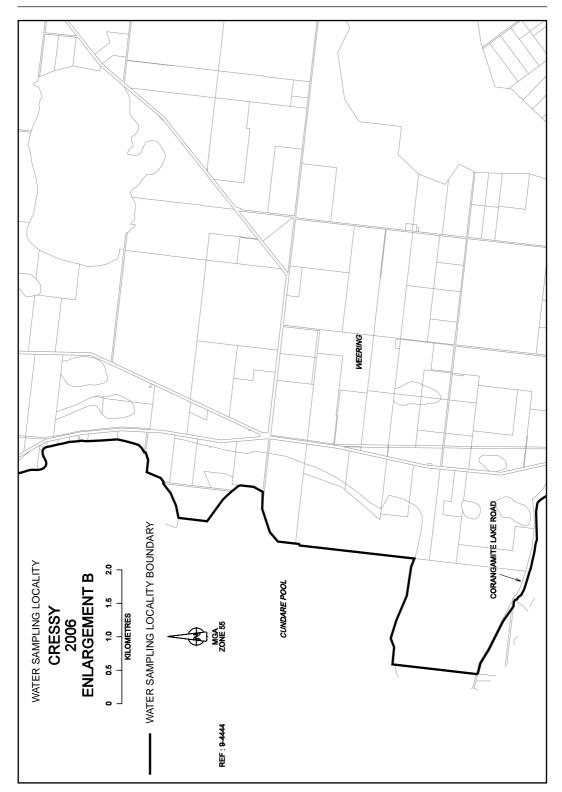

## SAFE DRINKING WATER REGULATIONS 2005

Specification of Areas to be Water Sampling Localities

I, Patricia Faulkner, Secretary to the Department of Human Services, under regulation 4 of the Safe Drinking Water Regulations 2005 ("the Regulations"), specify the following areas that are supplied with drinking water by Barwon Water to be water sampling localities for the purposes of the Regulations.

This specification will take effect from 1 July 2006

| P. M. FAULKNER |
|----------------|
| <br>Secretary  |

S 157

22

S 157

S 157

47

62