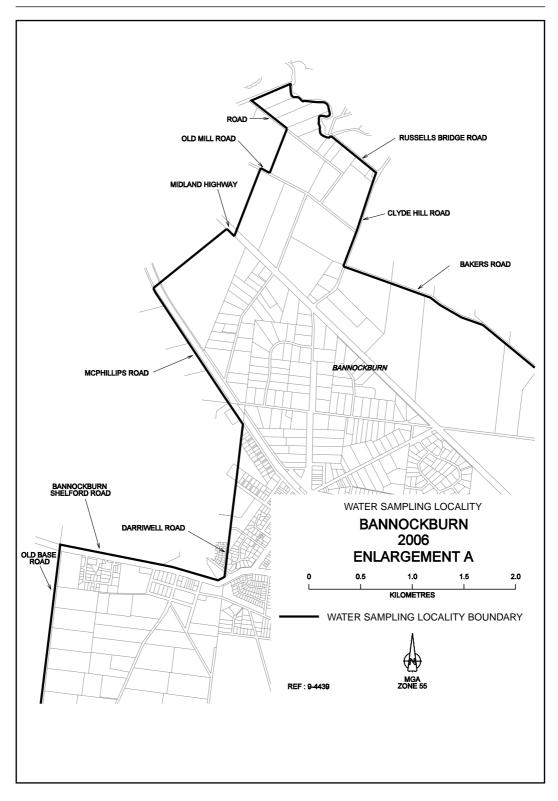

## SAFE DRINKING WATER REGULATIONS 2005

Specification of Areas to be Water Sampling Localities

I, Patricia Faulkner, Secretary to the Department of Human Services, under regulation 4 of the Safe Drinking Water Regulations 2005 ("the Regulations"), specify the following areas that are supplied with drinking water by Barwon Water to be water sampling localities for the purposes of the Regulations.

This specification will take effect from 1 July 2006

| P. M. FAULKNER |
|----------------|
| <br>Secretary  |

S 157

22

S 157

S 157

47

62