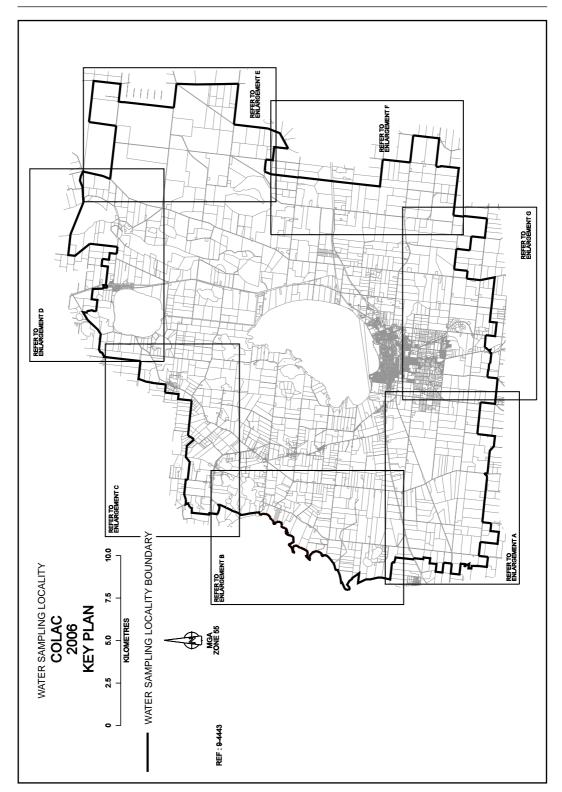

## SAFE DRINKING WATER REGULATIONS 2005

Specification of Areas to be Water Sampling Localities

I, Patricia Faulkner, Secretary to the Department of Human Services, under regulation 4 of the Safe Drinking Water Regulations 2005 ("the Regulations"), specify the following areas that are supplied with drinking water by Barwon Water to be water sampling localities for the purposes of the Regulations.

This specification will take effect from 1 July 2006

| P. M. FAULKNER |
|----------------|
| <br>Secretary  |

S 157

22

S 157

S 157

47

62