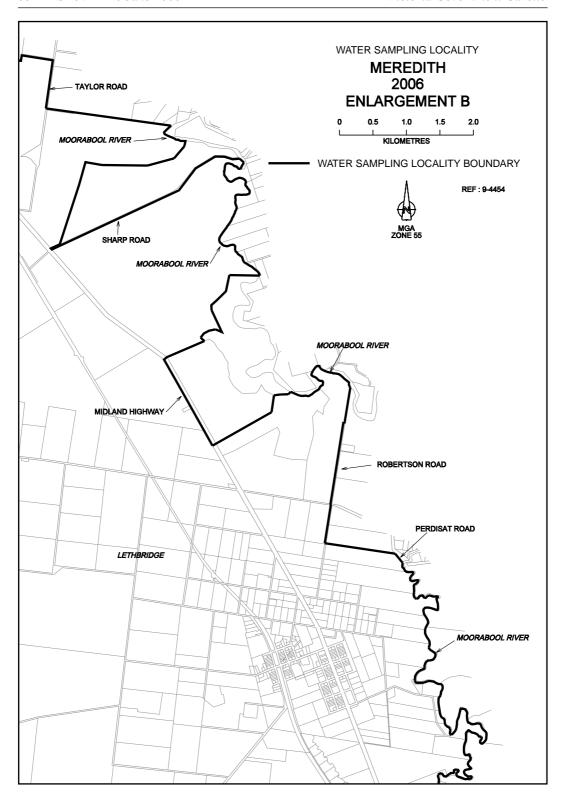

## SAFE DRINKING WATER REGULATIONS 2005

Specification of Areas to be Water Sampling Localities

I, Patricia Faulkner, Secretary to the Department of Human Services, under regulation 4 of the Safe Drinking Water Regulations 2005 ("the Regulations"), specify the following areas that are supplied with drinking water by Barwon Water to be water sampling localities for the purposes of the Regulations.

This specification will take effect from 1 July 2006

| P. M. FAULKNER |
|----------------|
| <br>Secretary  |

S 157

22

S 157

S 157

47

62