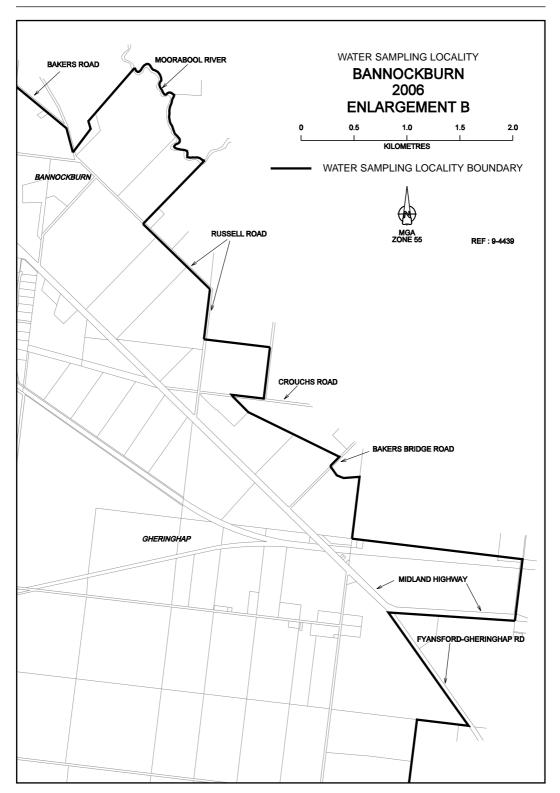

## SAFE DRINKING WATER REGULATIONS 2005

Specification of Areas to be Water Sampling Localities

I, Patricia Faulkner, Secretary to the Department of Human Services, under regulation 4 of the Safe Drinking Water Regulations 2005 ("the Regulations"), specify the following areas that are supplied with drinking water by Barwon Water to be water sampling localities for the purposes of the Regulations.

This specification will take effect from 1 July 2006

| P. M. FAULKNER |
|----------------|
| <br>Secretary  |

S 157

22

S 157

S 157

47

62