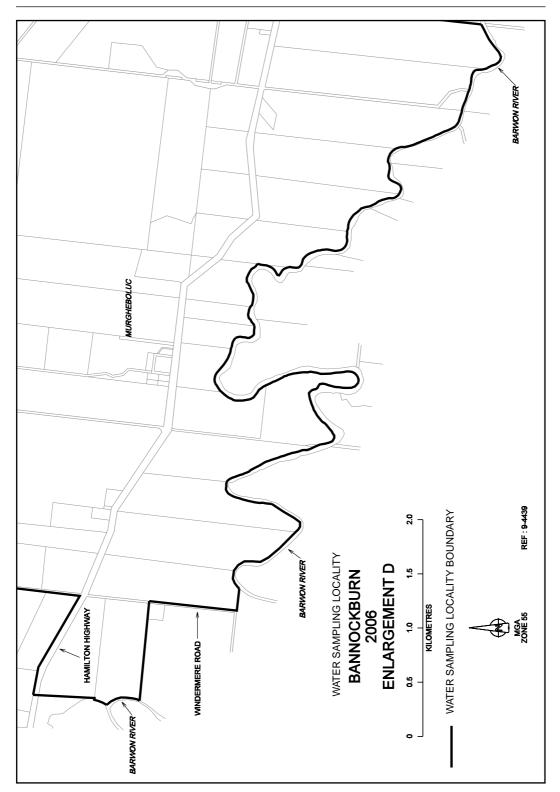

## SAFE DRINKING WATER REGULATIONS 2005

Specification of Areas to be Water Sampling Localities

I, Patricia Faulkner, Secretary to the Department of Human Services, under regulation 4 of the Safe Drinking Water Regulations 2005 ("the Regulations"), specify the following areas that are supplied with drinking water by Barwon Water to be water sampling localities for the purposes of the Regulations.

This specification will take effect from 1 July 2006

| P. M. FAULKNER |
|----------------|
| <br>Secretary  |

S 157

22

S 157

S 157

47

62