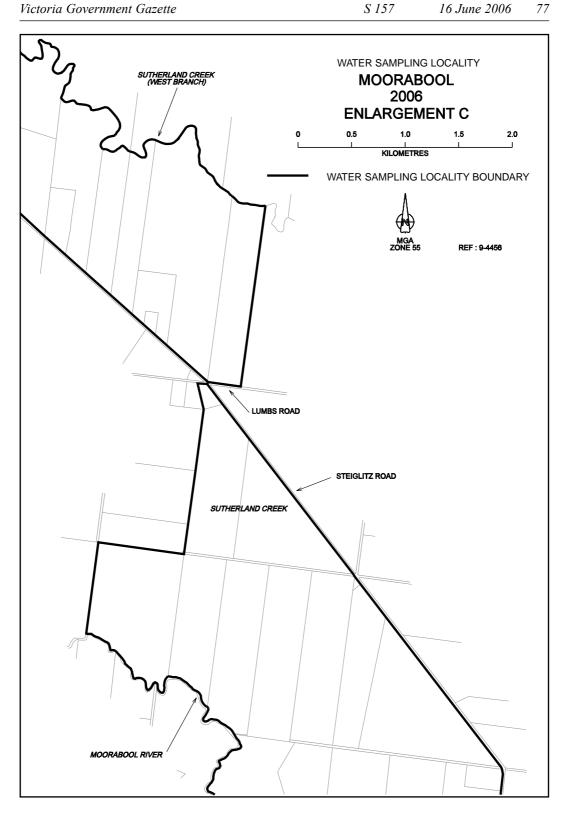

## SAFE DRINKING WATER REGULATIONS 2005

Specification of Areas to be Water Sampling Localities

I, Patricia Faulkner, Secretary to the Department of Human Services, under regulation 4 of the Safe Drinking Water Regulations 2005 ("the Regulations"), specify the following areas that are supplied with drinking water by Barwon Water to be water sampling localities for the purposes of the Regulations.

This specification will take effect from 1 July 2006

| P. M. FAULKNER |
|----------------|
| <br>Secretary  |

S 157

22

S 157

S 157

47

62