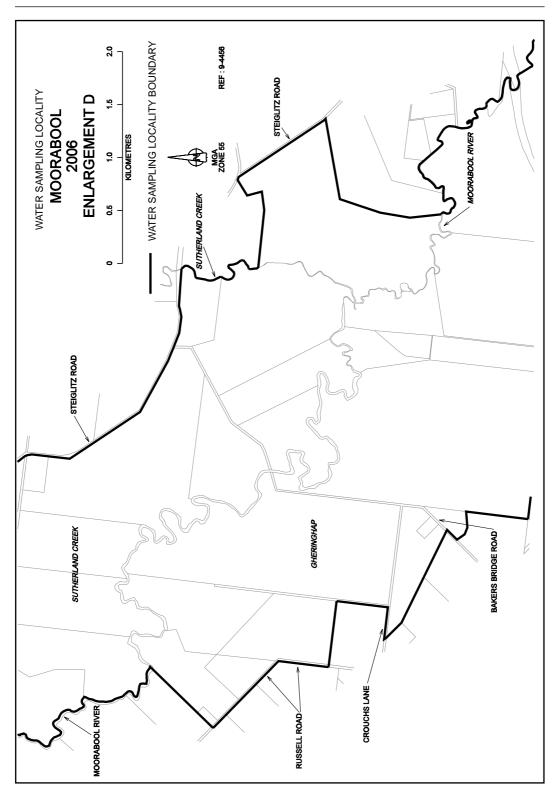

## SAFE DRINKING WATER REGULATIONS 2005

Specification of Areas to be Water Sampling Localities

I, Patricia Faulkner, Secretary to the Department of Human Services, under regulation 4 of the Safe Drinking Water Regulations 2005 ("the Regulations"), specify the following areas that are supplied with drinking water by Barwon Water to be water sampling localities for the purposes of the Regulations.

This specification will take effect from 1 July 2006

| P. M. FAULKNER |
|----------------|
| <br>Secretary  |

S 157

22

S 157

S 157

47

62