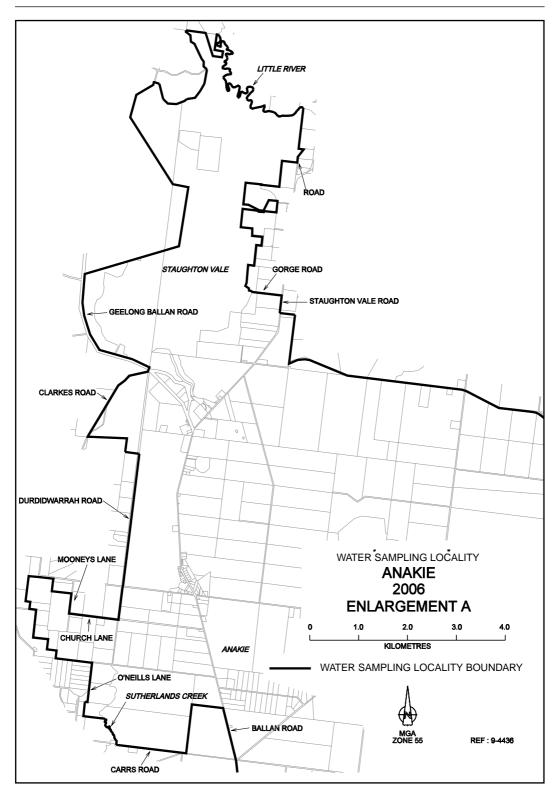

## SAFE DRINKING WATER REGULATIONS 2005

Specification of Areas to be Water Sampling Localities

I, Patricia Faulkner, Secretary to the Department of Human Services, under regulation 4 of the Safe Drinking Water Regulations 2005 ("the Regulations"), specify the following areas that are supplied with drinking water by Barwon Water to be water sampling localities for the purposes of the Regulations.

This specification will take effect from 1 July 2006

| P. M. FAULKNER |
|----------------|
| <br>Secretary  |

S 157

22

S 157

S 157

47

62