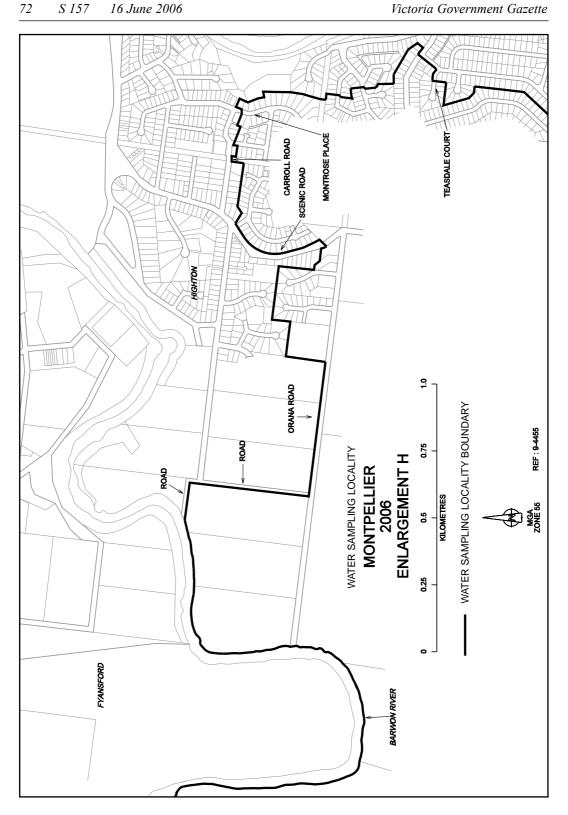

## SAFE DRINKING WATER REGULATIONS 2005

Specification of Areas to be Water Sampling Localities

I, Patricia Faulkner, Secretary to the Department of Human Services, under regulation 4 of the Safe Drinking Water Regulations 2005 ("the Regulations"), specify the following areas that are supplied with drinking water by Barwon Water to be water sampling localities for the purposes of the Regulations.

This specification will take effect from 1 July 2006

| P. M. FAULKNER |
|----------------|
| <br>Secretary  |

S 157

22

S 157

S 157

47

62