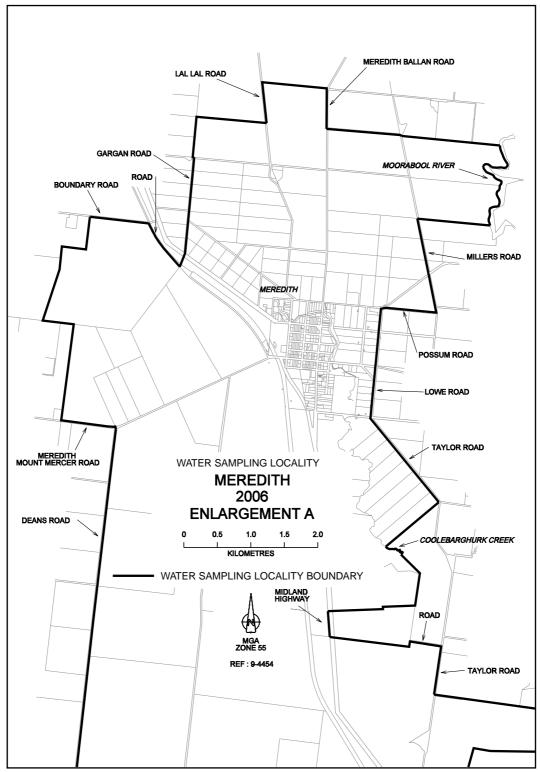

## SAFE DRINKING WATER REGULATIONS 2005

Specification of Areas to be Water Sampling Localities

I, Patricia Faulkner, Secretary to the Department of Human Services, under regulation 4 of the Safe Drinking Water Regulations 2005 ("the Regulations"), specify the following areas that are supplied with drinking water by Barwon Water to be water sampling localities for the purposes of the Regulations.

This specification will take effect from 1 July 2006

| P. M. FAULKNER |
|----------------|
| <br>Secretary  |

S 157

22

S 157

S 157

47

62