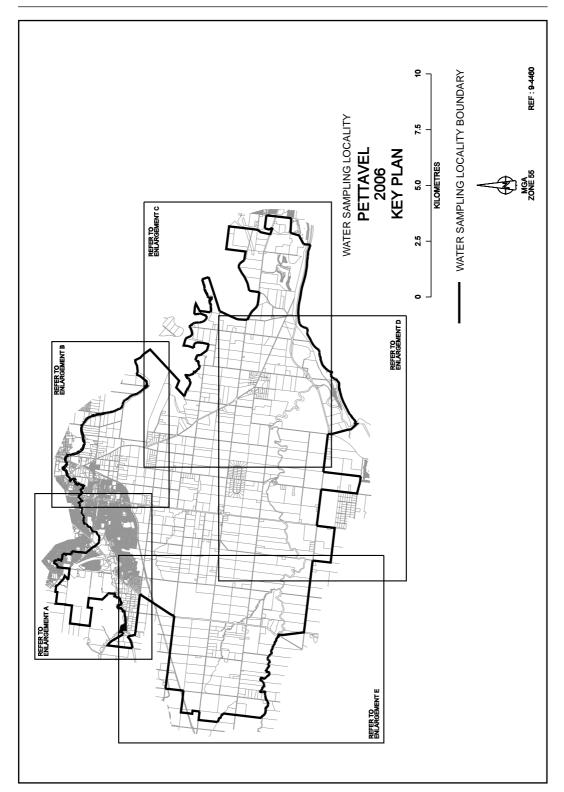

## SAFE DRINKING WATER REGULATIONS 2005

Specification of Areas to be Water Sampling Localities

I, Patricia Faulkner, Secretary to the Department of Human Services, under regulation 4 of the Safe Drinking Water Regulations 2005 ("the Regulations"), specify the following areas that are supplied with drinking water by Barwon Water to be water sampling localities for the purposes of the Regulations.

This specification will take effect from 1 July 2006

| P. M. FAULKNER |
|----------------|
| <br>Secretary  |

S 157

22

S 157

S 157

47

62