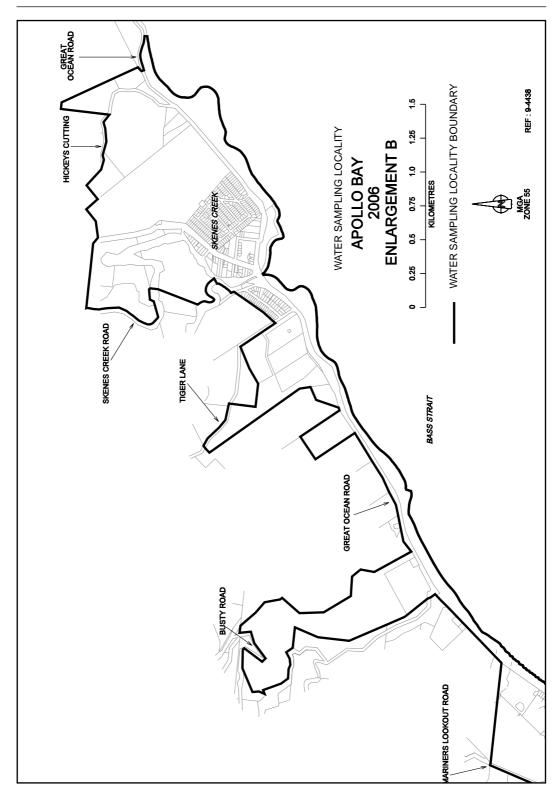

## SAFE DRINKING WATER REGULATIONS 2005

Specification of Areas to be Water Sampling Localities

I, Patricia Faulkner, Secretary to the Department of Human Services, under regulation 4 of the Safe Drinking Water Regulations 2005 ("the Regulations"), specify the following areas that are supplied with drinking water by Barwon Water to be water sampling localities for the purposes of the Regulations.

This specification will take effect from 1 July 2006

| P. M. FAULKNER |
|----------------|
| <br>Secretary  |

S 157

22

S 157

S 157

47

62