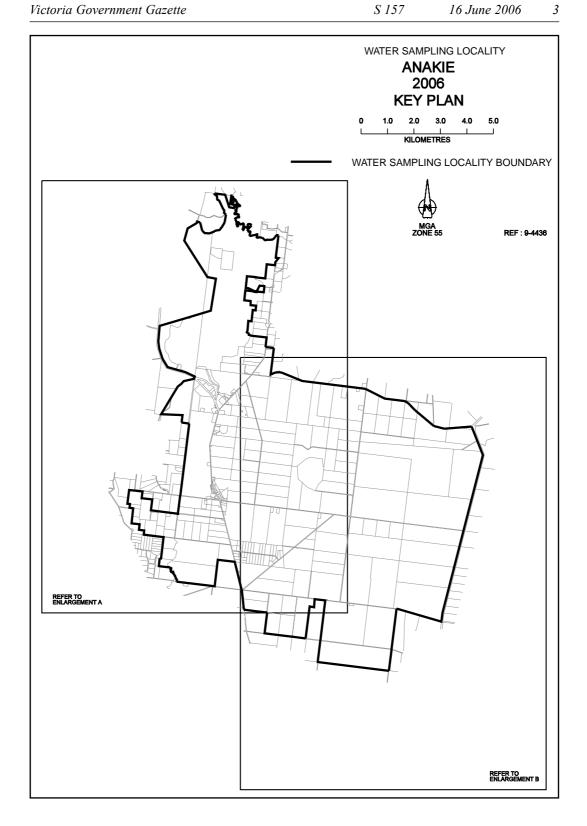

## SAFE DRINKING WATER REGULATIONS 2005

Specification of Areas to be Water Sampling Localities

I, Patricia Faulkner, Secretary to the Department of Human Services, under regulation 4 of the Safe Drinking Water Regulations 2005 ("the Regulations"), specify the following areas that are supplied with drinking water by Barwon Water to be water sampling localities for the purposes of the Regulations.

This specification will take effect from 1 July 2006

| P. M. FAULKNER |
|----------------|
| <br>Secretary  |

S 157

22

S 157

S 157

47

62