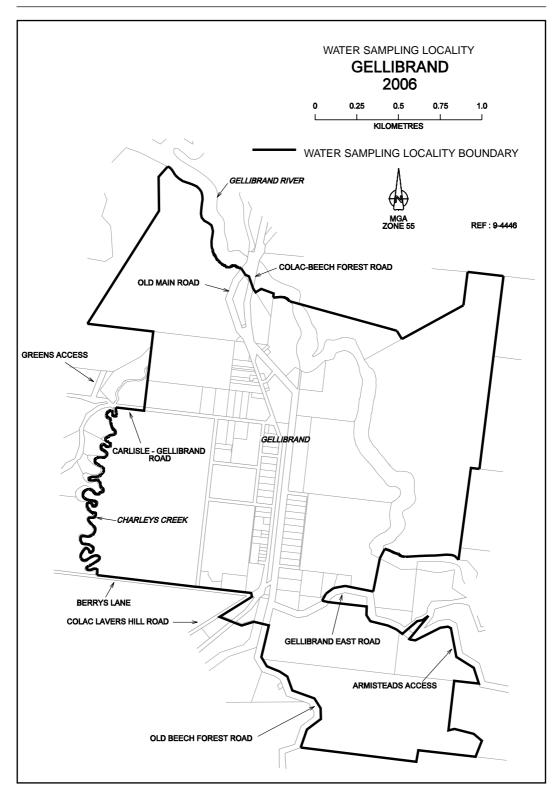

## SAFE DRINKING WATER REGULATIONS 2005

Specification of Areas to be Water Sampling Localities

I, Patricia Faulkner, Secretary to the Department of Human Services, under regulation 4 of the Safe Drinking Water Regulations 2005 ("the Regulations"), specify the following areas that are supplied with drinking water by Barwon Water to be water sampling localities for the purposes of the Regulations.

This specification will take effect from 1 July 2006

| P. M. FAULKNER |
|----------------|
| <br>Secretary  |

S 157

22

S 157

S 157

47

62