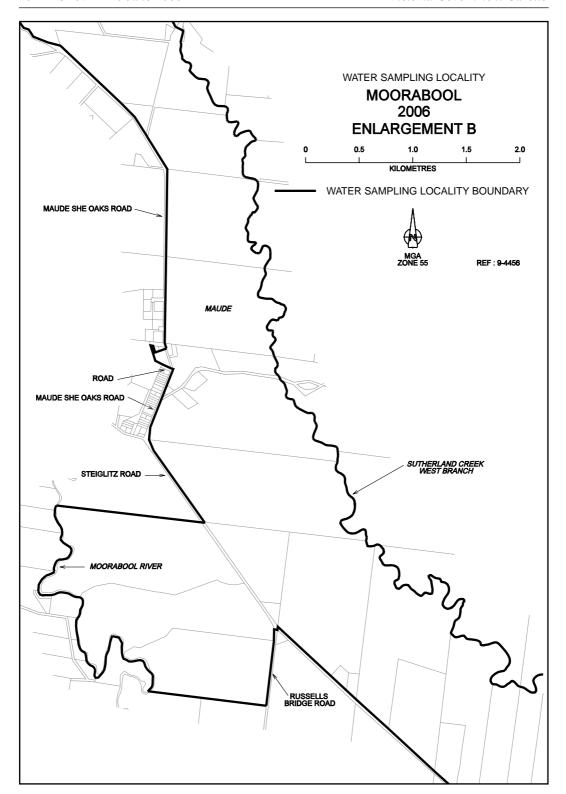

## SAFE DRINKING WATER REGULATIONS 2005

Specification of Areas to be Water Sampling Localities

I, Patricia Faulkner, Secretary to the Department of Human Services, under regulation 4 of the Safe Drinking Water Regulations 2005 ("the Regulations"), specify the following areas that are supplied with drinking water by Barwon Water to be water sampling localities for the purposes of the Regulations.

This specification will take effect from 1 July 2006

| P. M. FAULKNER |
|----------------|
| <br>Secretary  |

S 157

22

S 157

S 157

47

62