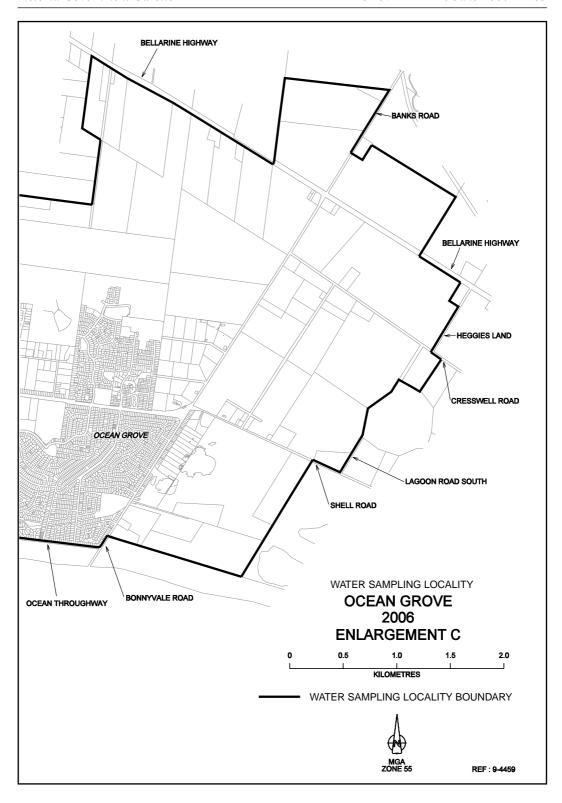

## SAFE DRINKING WATER REGULATIONS 2005

Specification of Areas to be Water Sampling Localities

I, Patricia Faulkner, Secretary to the Department of Human Services, under regulation 4 of the Safe Drinking Water Regulations 2005 ("the Regulations"), specify the following areas that are supplied with drinking water by Barwon Water to be water sampling localities for the purposes of the Regulations.

This specification will take effect from 1 July 2006

| P. M. FAULKNER |
|----------------|
| <br>Secretary  |

S 157

22

S 157

S 157

47

62