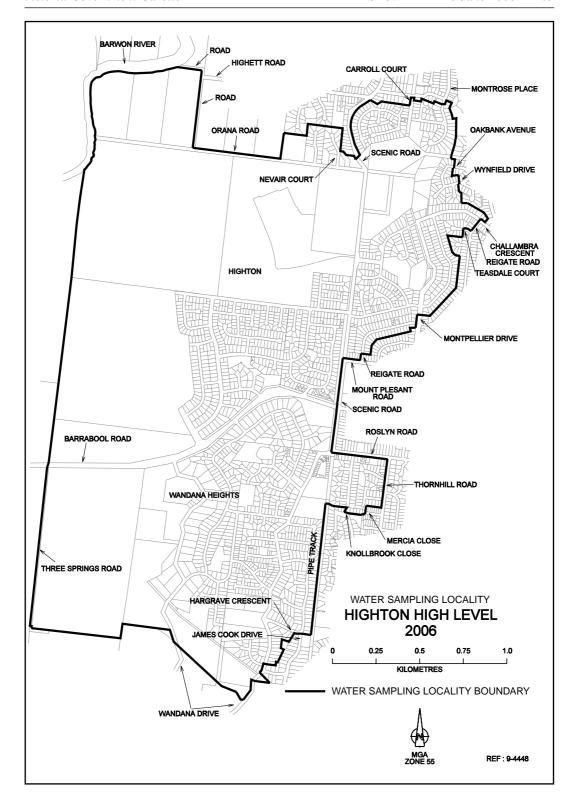

## SAFE DRINKING WATER REGULATIONS 2005

Specification of Areas to be Water Sampling Localities

I, Patricia Faulkner, Secretary to the Department of Human Services, under regulation 4 of the Safe Drinking Water Regulations 2005 ("the Regulations"), specify the following areas that are supplied with drinking water by Barwon Water to be water sampling localities for the purposes of the Regulations.

This specification will take effect from 1 July 2006

| P. M. FAULKNER |
|----------------|
| <br>Secretary  |

S 157

22

S 157

S 157

47

62