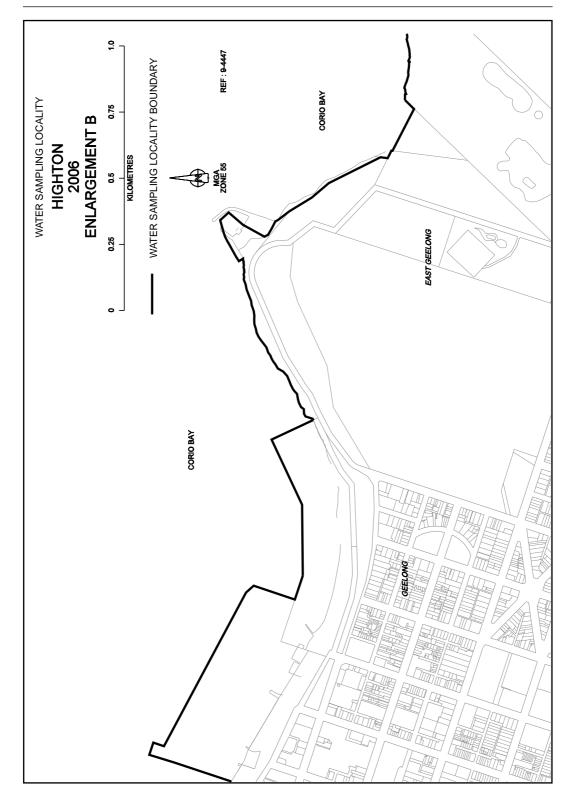

## SAFE DRINKING WATER REGULATIONS 2005

Specification of Areas to be Water Sampling Localities

I, Patricia Faulkner, Secretary to the Department of Human Services, under regulation 4 of the Safe Drinking Water Regulations 2005 ("the Regulations"), specify the following areas that are supplied with drinking water by Barwon Water to be water sampling localities for the purposes of the Regulations.

This specification will take effect from 1 July 2006

| P. M. FAULKNER |
|----------------|
| <br>Secretary  |

S 157

22

S 157

S 157

47

62