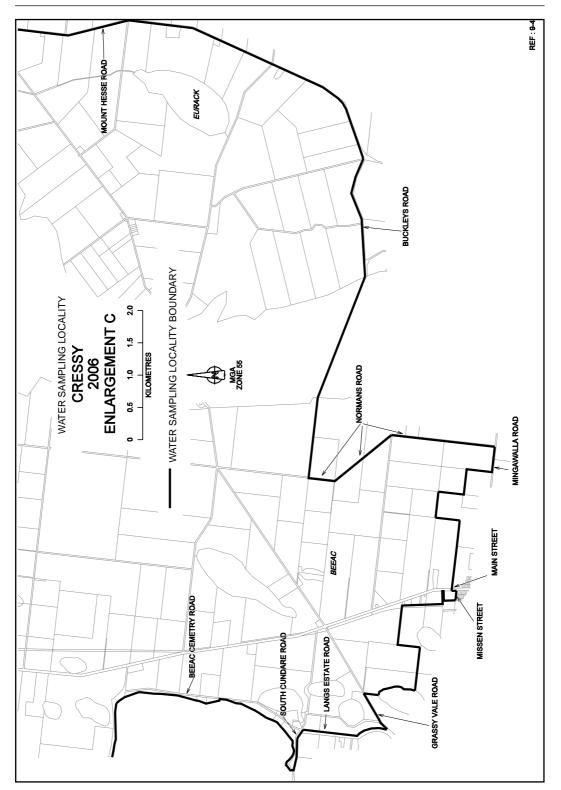

## SAFE DRINKING WATER REGULATIONS 2005

Specification of Areas to be Water Sampling Localities

I, Patricia Faulkner, Secretary to the Department of Human Services, under regulation 4 of the Safe Drinking Water Regulations 2005 ("the Regulations"), specify the following areas that are supplied with drinking water by Barwon Water to be water sampling localities for the purposes of the Regulations.

This specification will take effect from 1 July 2006

| P. M. FAULKNER |
|----------------|
| <br>Secretary  |

S 157

22

S 157

S 157

47

62