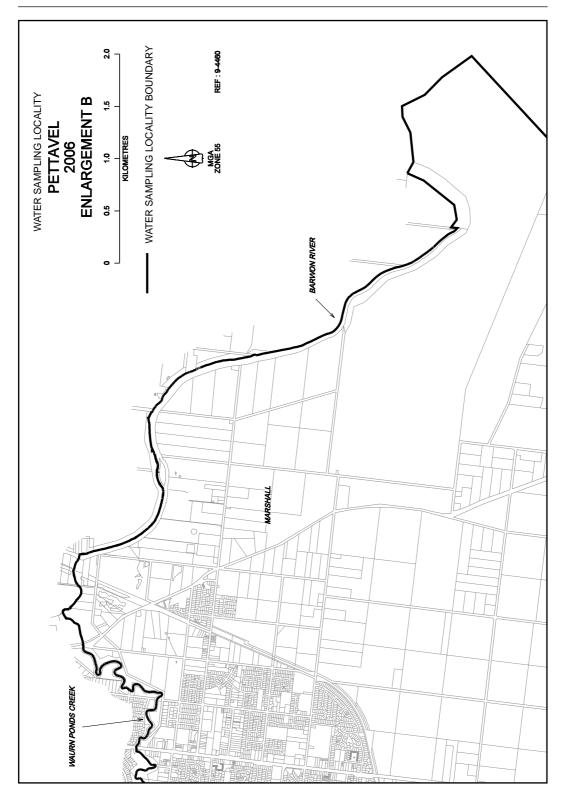

## SAFE DRINKING WATER REGULATIONS 2005

Specification of Areas to be Water Sampling Localities

I, Patricia Faulkner, Secretary to the Department of Human Services, under regulation 4 of the Safe Drinking Water Regulations 2005 ("the Regulations"), specify the following areas that are supplied with drinking water by Barwon Water to be water sampling localities for the purposes of the Regulations.

This specification will take effect from 1 July 2006

| P. M. FAULKNER |
|----------------|
| <br>Secretary  |

S 157

22

S 157

S 157

47

62