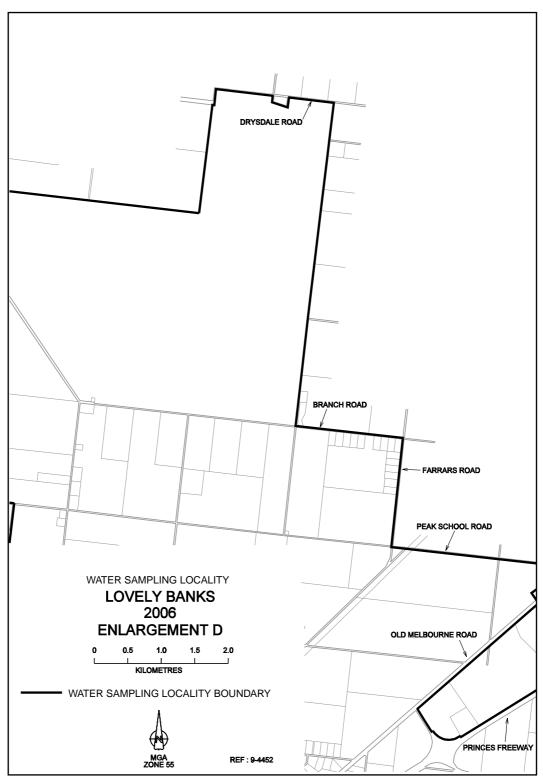

## SAFE DRINKING WATER REGULATIONS 2005

Specification of Areas to be Water Sampling Localities

I, Patricia Faulkner, Secretary to the Department of Human Services, under regulation 4 of the Safe Drinking Water Regulations 2005 ("the Regulations"), specify the following areas that are supplied with drinking water by Barwon Water to be water sampling localities for the purposes of the Regulations.

This specification will take effect from 1 July 2006

| P. M. FAULKNER |
|----------------|
| <br>Secretary  |

S 157

22

S 157

S 157

47

62