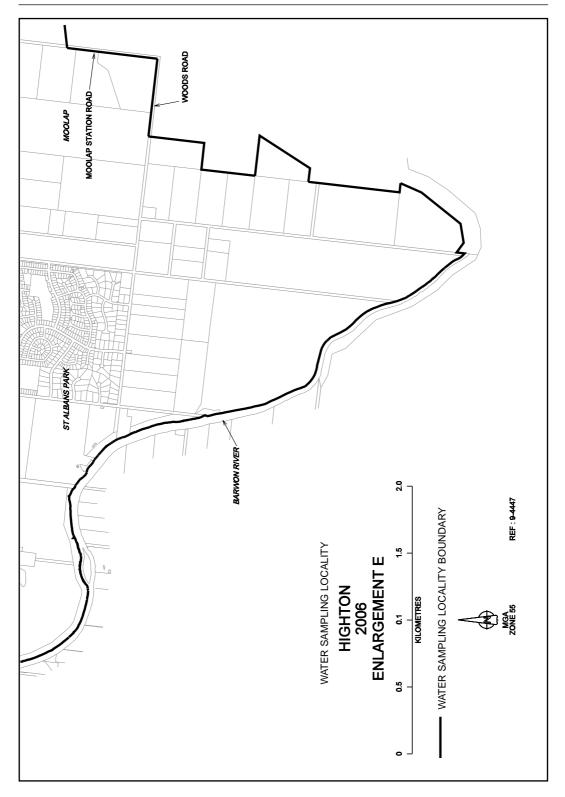

## SAFE DRINKING WATER REGULATIONS 2005

Specification of Areas to be Water Sampling Localities

I, Patricia Faulkner, Secretary to the Department of Human Services, under regulation 4 of the Safe Drinking Water Regulations 2005 ("the Regulations"), specify the following areas that are supplied with drinking water by Barwon Water to be water sampling localities for the purposes of the Regulations.

This specification will take effect from 1 July 2006

| P. M. FAULKNER |
|----------------|
| <br>Secretary  |

S 157

22

S 157

S 157

47

62