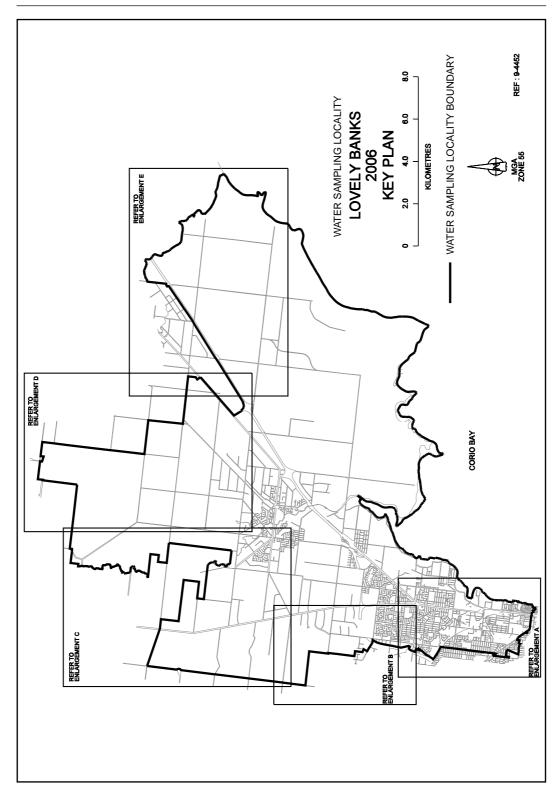

## SAFE DRINKING WATER REGULATIONS 2005

Specification of Areas to be Water Sampling Localities

I, Patricia Faulkner, Secretary to the Department of Human Services, under regulation 4 of the Safe Drinking Water Regulations 2005 ("the Regulations"), specify the following areas that are supplied with drinking water by Barwon Water to be water sampling localities for the purposes of the Regulations.