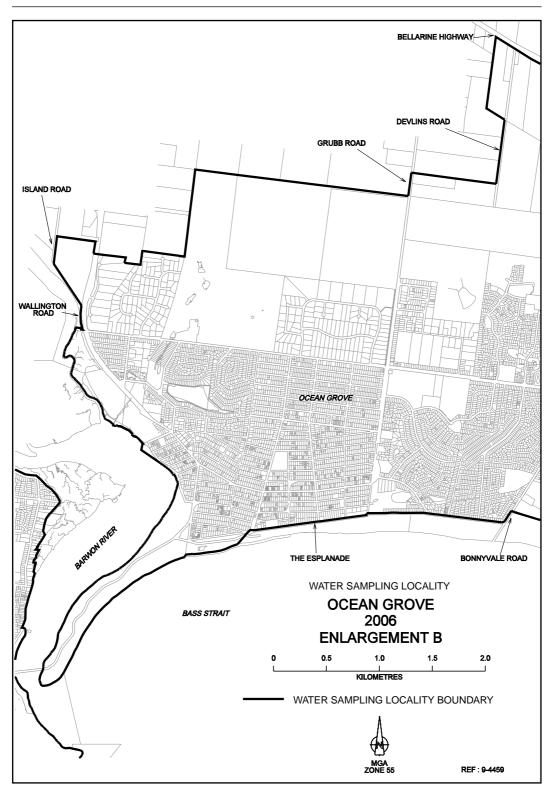

## SAFE DRINKING WATER REGULATIONS 2005

Specification of Areas to be Water Sampling Localities

I, Patricia Faulkner, Secretary to the Department of Human Services, under regulation 4 of the Safe Drinking Water Regulations 2005 ("the Regulations"), specify the following areas that are supplied with drinking water by Barwon Water to be water sampling localities for the purposes of the Regulations.

This specification will take effect from 1 July 2006

| P. M. FAULKNER |
|----------------|
| <br>Secretary  |

S 157

22

S 157

S 157

47

62