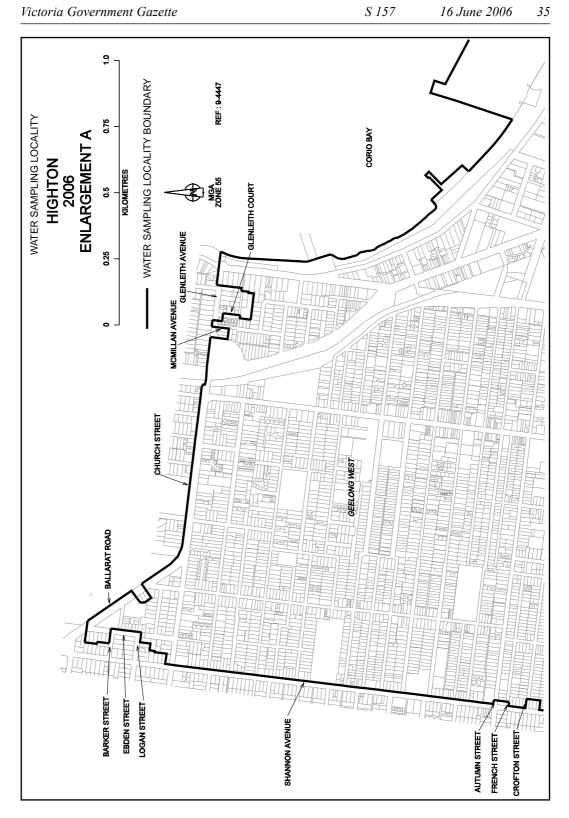

## SAFE DRINKING WATER REGULATIONS 2005

Specification of Areas to be Water Sampling Localities

I, Patricia Faulkner, Secretary to the Department of Human Services, under regulation 4 of the Safe Drinking Water Regulations 2005 ("the Regulations"), specify the following areas that are supplied with drinking water by Barwon Water to be water sampling localities for the purposes of the Regulations.

This specification will take effect from 1 July 2006

| P. M. FAULKNER |
|----------------|
| <br>Secretary  |

S 157

22

S 157

S 157

47

62