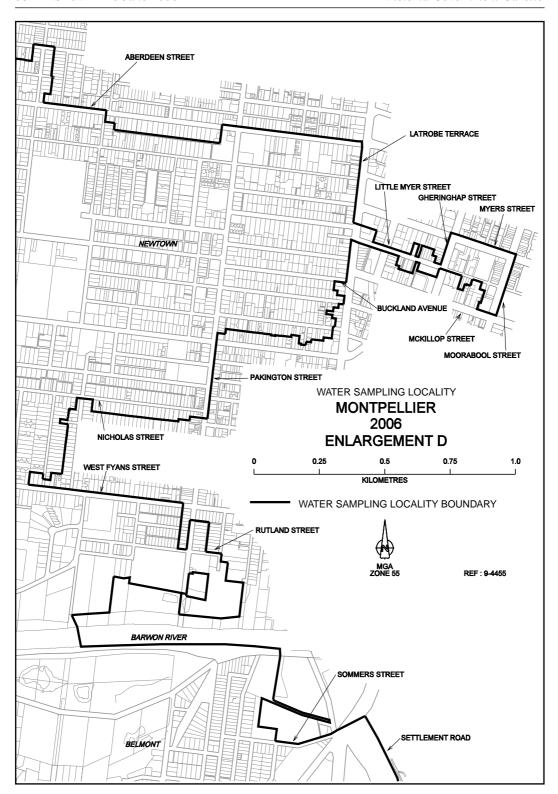

## SAFE DRINKING WATER REGULATIONS 2005

Specification of Areas to be Water Sampling Localities

I, Patricia Faulkner, Secretary to the Department of Human Services, under regulation 4 of the Safe Drinking Water Regulations 2005 ("the Regulations"), specify the following areas that are supplied with drinking water by Barwon Water to be water sampling localities for the purposes of the Regulations.

This specification will take effect from 1 July 2006

| P. M. FAULKNER |
|----------------|
| <br>Secretary  |

S 157

22

S 157

S 157

47

62