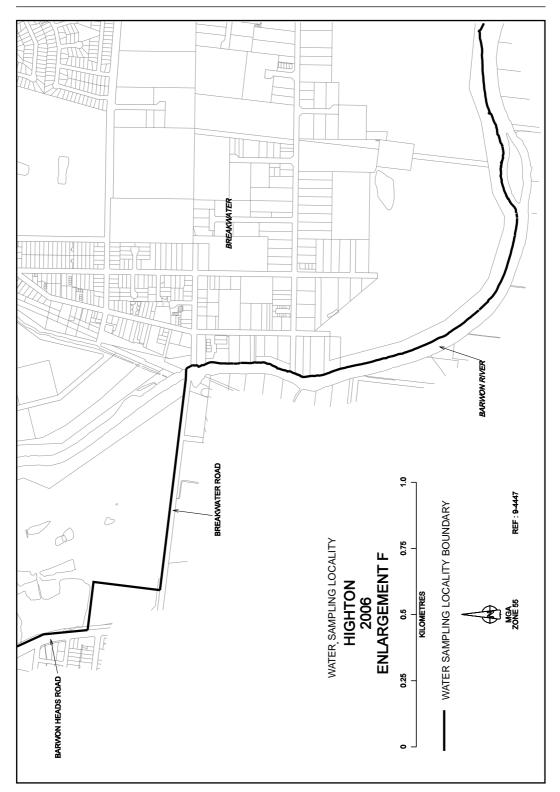

## SAFE DRINKING WATER REGULATIONS 2005

Specification of Areas to be Water Sampling Localities

I, Patricia Faulkner, Secretary to the Department of Human Services, under regulation 4 of the Safe Drinking Water Regulations 2005 ("the Regulations"), specify the following areas that are supplied with drinking water by Barwon Water to be water sampling localities for the purposes of the Regulations.

This specification will take effect from 1 July 2006

| P. M. FAULKNER |
|----------------|
| <br>Secretary  |

S 157

22

S 157

S 157

47

62