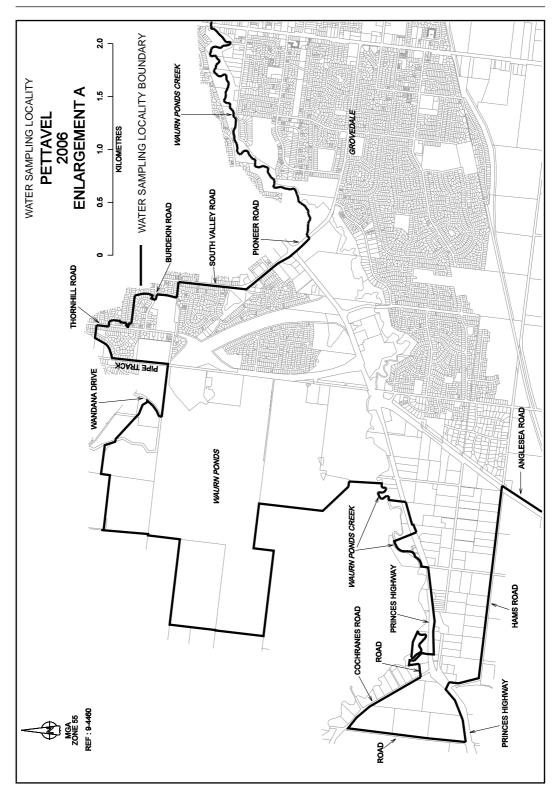

## SAFE DRINKING WATER REGULATIONS 2005

Specification of Areas to be Water Sampling Localities

I, Patricia Faulkner, Secretary to the Department of Human Services, under regulation 4 of the Safe Drinking Water Regulations 2005 ("the Regulations"), specify the following areas that are supplied with drinking water by Barwon Water to be water sampling localities for the purposes of the Regulations.

This specification will take effect from 1 July 2006

| P. M. FAULKNER |
|----------------|
| <br>Secretary  |

S 157

22

S 157

S 157

47

62