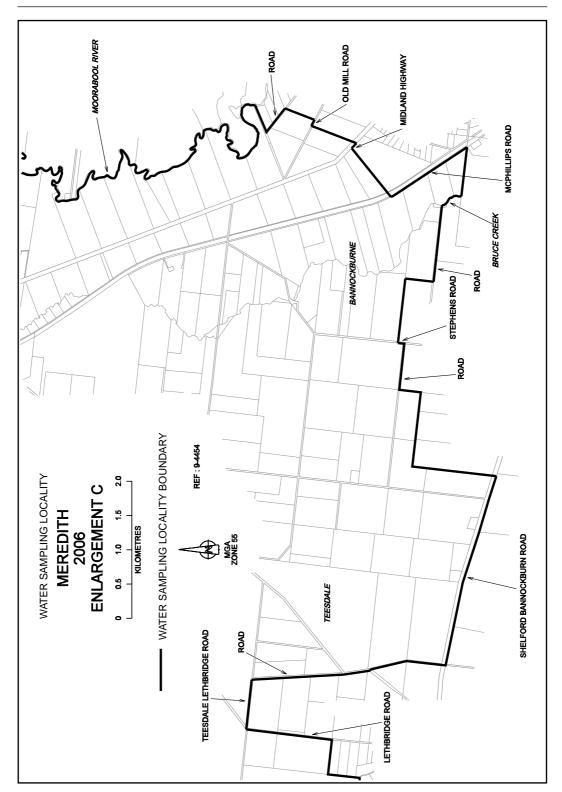

## SAFE DRINKING WATER REGULATIONS 2005

Specification of Areas to be Water Sampling Localities

I, Patricia Faulkner, Secretary to the Department of Human Services, under regulation 4 of the Safe Drinking Water Regulations 2005 ("the Regulations"), specify the following areas that are supplied with drinking water by Barwon Water to be water sampling localities for the purposes of the Regulations.

This specification will take effect from 1 July 2006

| P. M. FAULKNER |
|----------------|
| <br>Secretary  |

S 157

22

S 157

S 157

47

62