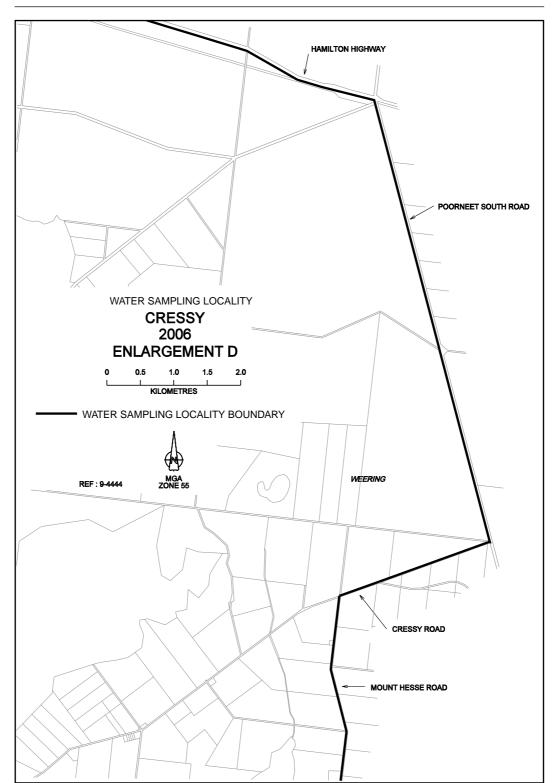

## SAFE DRINKING WATER REGULATIONS 2005

Specification of Areas to be Water Sampling Localities

I, Patricia Faulkner, Secretary to the Department of Human Services, under regulation 4 of the Safe Drinking Water Regulations 2005 ("the Regulations"), specify the following areas that are supplied with drinking water by Barwon Water to be water sampling localities for the purposes of the Regulations.

This specification will take effect from 1 July 2006

| P. M. FAULKNER |
|----------------|
| <br>Secretary  |

S 157

22

S 157

S 157

47

62