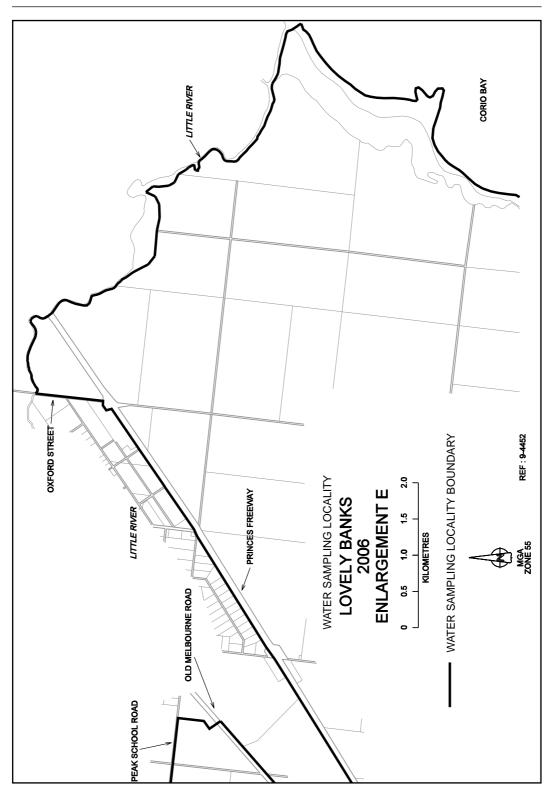

## SAFE DRINKING WATER REGULATIONS 2005

Specification of Areas to be Water Sampling Localities

I, Patricia Faulkner, Secretary to the Department of Human Services, under regulation 4 of the Safe Drinking Water Regulations 2005 ("the Regulations"), specify the following areas that are supplied with drinking water by Barwon Water to be water sampling localities for the purposes of the Regulations.

This specification will take effect from 1 July 2006

| P. M. FAULKNER |
|----------------|
| <br>Secretary  |

S 157

22

S 157

S 157

47

62