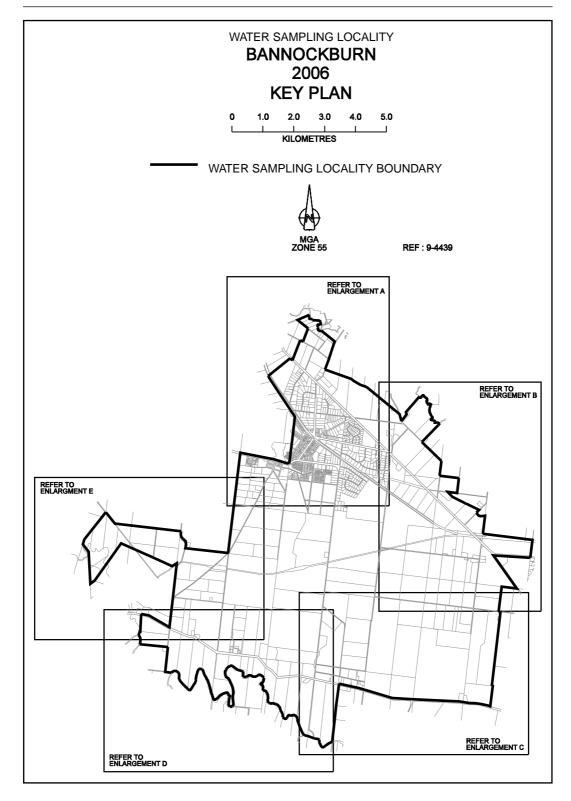

## SAFE DRINKING WATER REGULATIONS 2005

Specification of Areas to be Water Sampling Localities

I, Patricia Faulkner, Secretary to the Department of Human Services, under regulation 4 of the Safe Drinking Water Regulations 2005 ("the Regulations"), specify the following areas that are supplied with drinking water by Barwon Water to be water sampling localities for the purposes of the Regulations.

This specification will take effect from 1 July 2006

| P. M. FAULKNER |
|----------------|
| <br>Secretary  |

S 157

22

S 157

S 157

47

62