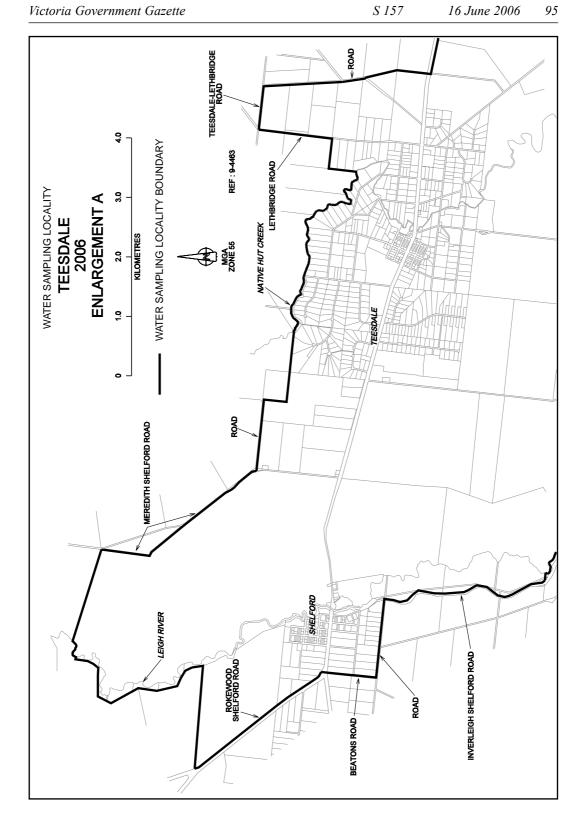

## SAFE DRINKING WATER REGULATIONS 2005

Specification of Areas to be Water Sampling Localities

I, Patricia Faulkner, Secretary to the Department of Human Services, under regulation 4 of the Safe Drinking Water Regulations 2005 ("the Regulations"), specify the following areas that are supplied with drinking water by Barwon Water to be water sampling localities for the purposes of the Regulations.

This specification will take effect from 1 July 2006

| P. M. FAULKNER |
|----------------|
| <br>Secretary  |

S 157

22

S 157

S 157

47

62