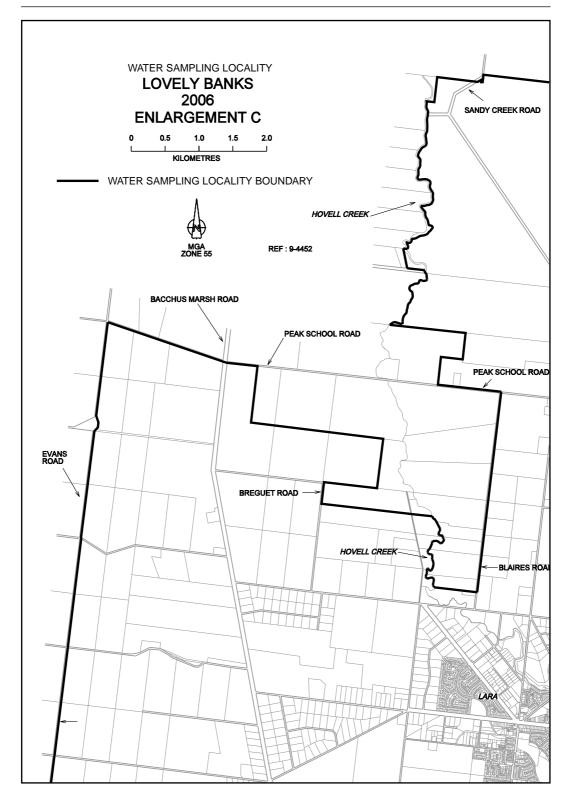

## SAFE DRINKING WATER REGULATIONS 2005

Specification of Areas to be Water Sampling Localities

I, Patricia Faulkner, Secretary to the Department of Human Services, under regulation 4 of the Safe Drinking Water Regulations 2005 ("the Regulations"), specify the following areas that are supplied with drinking water by Barwon Water to be water sampling localities for the purposes of the Regulations.