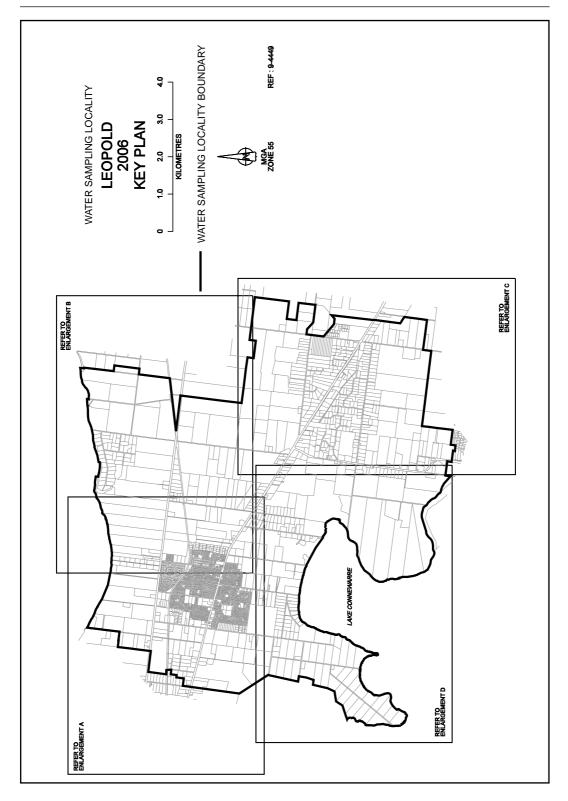

## SAFE DRINKING WATER REGULATIONS 2005

Specification of Areas to be Water Sampling Localities

I, Patricia Faulkner, Secretary to the Department of Human Services, under regulation 4 of the Safe Drinking Water Regulations 2005 ("the Regulations"), specify the following areas that are supplied with drinking water by Barwon Water to be water sampling localities for the purposes of the Regulations.

This specification will take effect from 1 July 2006

| P. M. FAULKNER |
|----------------|
| <br>Secretary  |

S 157

22

S 157

S 157

47

62