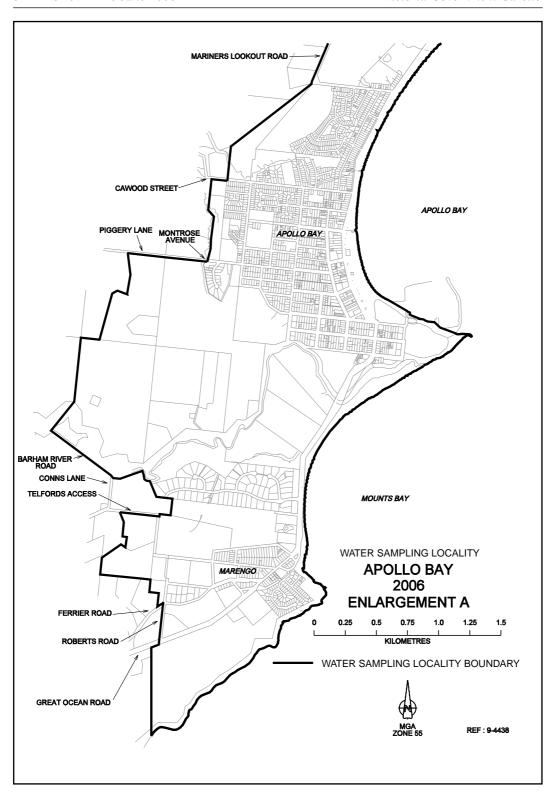

## SAFE DRINKING WATER REGULATIONS 2005

Specification of Areas to be Water Sampling Localities

I, Patricia Faulkner, Secretary to the Department of Human Services, under regulation 4 of the Safe Drinking Water Regulations 2005 ("the Regulations"), specify the following areas that are supplied with drinking water by Barwon Water to be water sampling localities for the purposes of the Regulations.

This specification will take effect from 1 July 2006

| P. M. FAULKNER |
|----------------|
| <br>Secretary  |

S 157

22

S 157

S 157

47

62