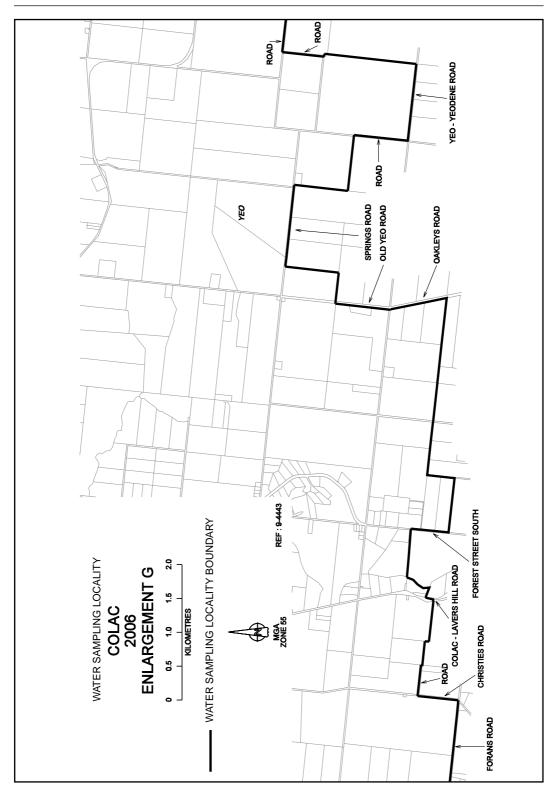

## SAFE DRINKING WATER REGULATIONS 2005

Specification of Areas to be Water Sampling Localities

I, Patricia Faulkner, Secretary to the Department of Human Services, under regulation 4 of the Safe Drinking Water Regulations 2005 ("the Regulations"), specify the following areas that are supplied with drinking water by Barwon Water to be water sampling localities for the purposes of the Regulations.

This specification will take effect from 1 July 2006

| P. M. FAULKNER |
|----------------|
| <br>Secretary  |

S 157

22

S 157

S 157

47

62