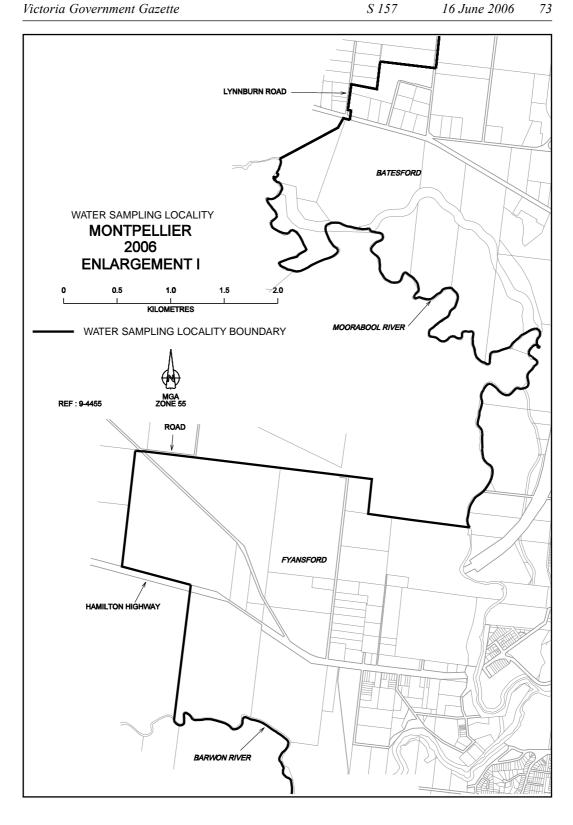

## SAFE DRINKING WATER REGULATIONS 2005

Specification of Areas to be Water Sampling Localities

I, Patricia Faulkner, Secretary to the Department of Human Services, under regulation 4 of the Safe Drinking Water Regulations 2005 ("the Regulations"), specify the following areas that are supplied with drinking water by Barwon Water to be water sampling localities for the purposes of the Regulations.

This specification will take effect from 1 July 2006

| P. M. FAULKNER |
|----------------|
| <br>Secretary  |

S 157

22

S 157

S 157

47

62