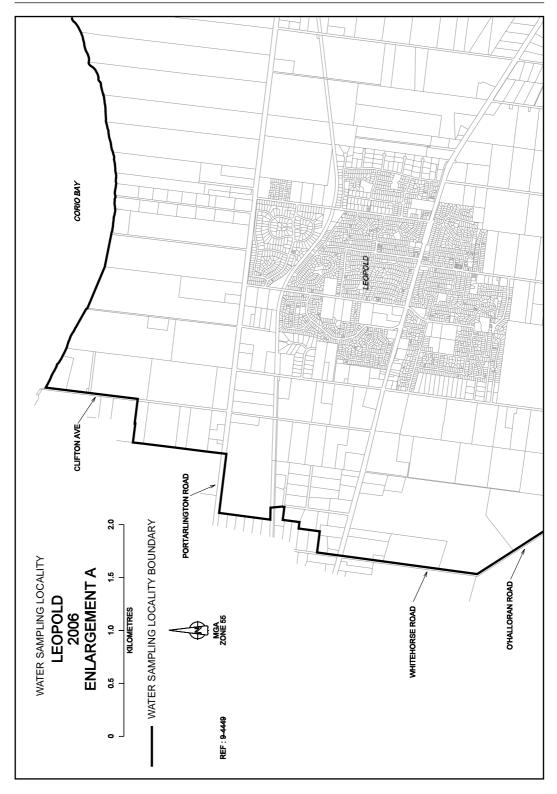

## SAFE DRINKING WATER REGULATIONS 2005

Specification of Areas to be Water Sampling Localities

I, Patricia Faulkner, Secretary to the Department of Human Services, under regulation 4 of the Safe Drinking Water Regulations 2005 ("the Regulations"), specify the following areas that are supplied with drinking water by Barwon Water to be water sampling localities for the purposes of the Regulations.

This specification will take effect from 1 July 2006

| P. M. FAULKNER |
|----------------|
| <br>Secretary  |

S 157

22

S 157

S 157

47

62