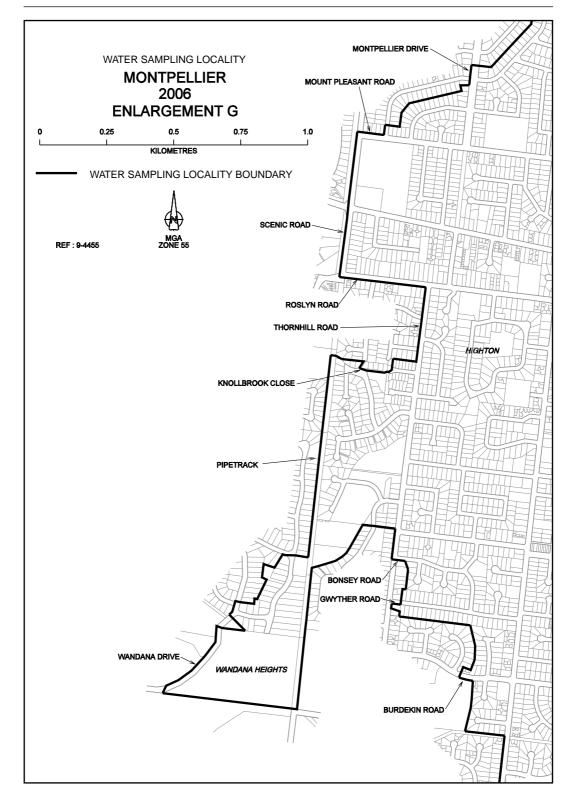

## SAFE DRINKING WATER REGULATIONS 2005

Specification of Areas to be Water Sampling Localities

I, Patricia Faulkner, Secretary to the Department of Human Services, under regulation 4 of the Safe Drinking Water Regulations 2005 ("the Regulations"), specify the following areas that are supplied with drinking water by Barwon Water to be water sampling localities for the purposes of the Regulations.

This specification will take effect from 1 July 2006

| P. M. FAULKNER |
|----------------|
| <br>Secretary  |

S 157

22

S 157

S 157

47

62