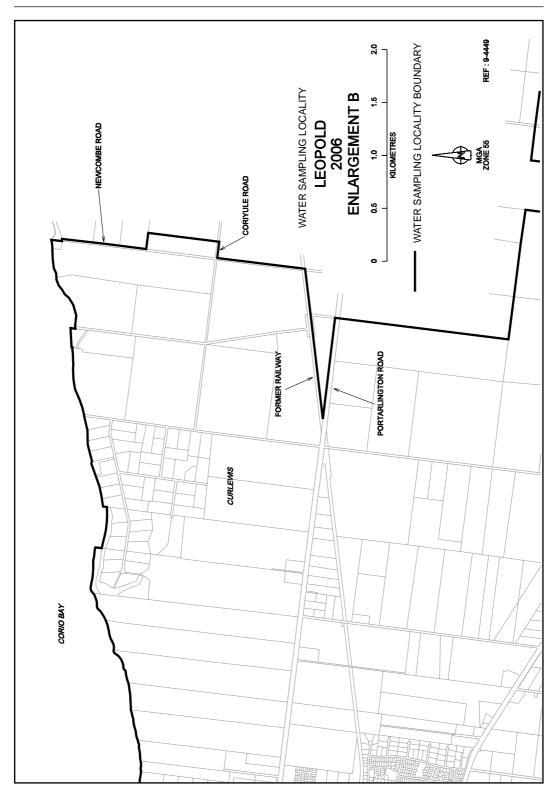

## SAFE DRINKING WATER REGULATIONS 2005

Specification of Areas to be Water Sampling Localities

I, Patricia Faulkner, Secretary to the Department of Human Services, under regulation 4 of the Safe Drinking Water Regulations 2005 ("the Regulations"), specify the following areas that are supplied with drinking water by Barwon Water to be water sampling localities for the purposes of the Regulations.

This specification will take effect from 1 July 2006

| P. M. FAULKNER |
|----------------|
| <br>Secretary  |

S 157

22

S 157

S 157

47

62