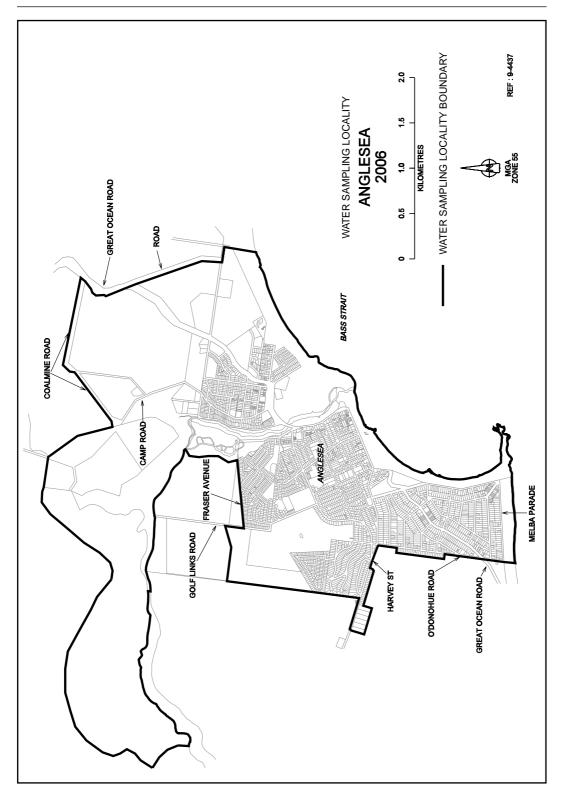

## SAFE DRINKING WATER REGULATIONS 2005

Specification of Areas to be Water Sampling Localities

I, Patricia Faulkner, Secretary to the Department of Human Services, under regulation 4 of the Safe Drinking Water Regulations 2005 ("the Regulations"), specify the following areas that are supplied with drinking water by Barwon Water to be water sampling localities for the purposes of the Regulations.

This specification will take effect from 1 July 2006

| P. M. FAULKNER |
|----------------|
| <br>Secretary  |

S 157

22

S 157

S 157

47

62