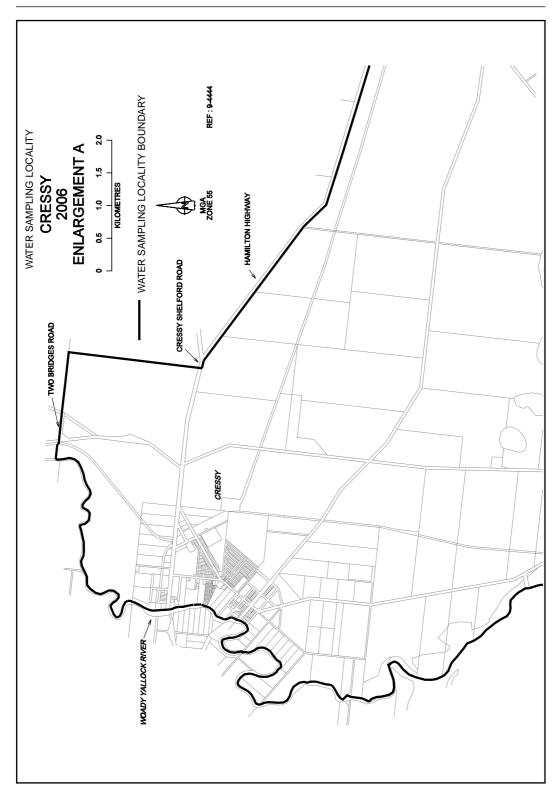

## SAFE DRINKING WATER REGULATIONS 2005

Specification of Areas to be Water Sampling Localities

I, Patricia Faulkner, Secretary to the Department of Human Services, under regulation 4 of the Safe Drinking Water Regulations 2005 ("the Regulations"), specify the following areas that are supplied with drinking water by Barwon Water to be water sampling localities for the purposes of the Regulations.

This specification will take effect from 1 July 2006

| P. M. FAULKNER |
|----------------|
| <br>Secretary  |

S 157

22

S 157

S 157

47

62