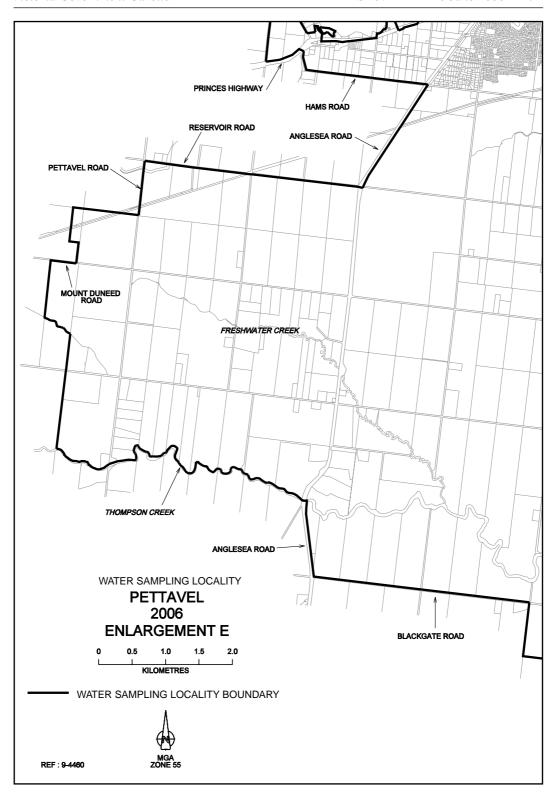

## SAFE DRINKING WATER REGULATIONS 2005

Specification of Areas to be Water Sampling Localities

I, Patricia Faulkner, Secretary to the Department of Human Services, under regulation 4 of the Safe Drinking Water Regulations 2005 ("the Regulations"), specify the following areas that are supplied with drinking water by Barwon Water to be water sampling localities for the purposes of the Regulations.

This specification will take effect from 1 July 2006

| P. M. FAULKNER |
|----------------|
| <br>Secretary  |

S 157

22

S 157

S 157

47

62