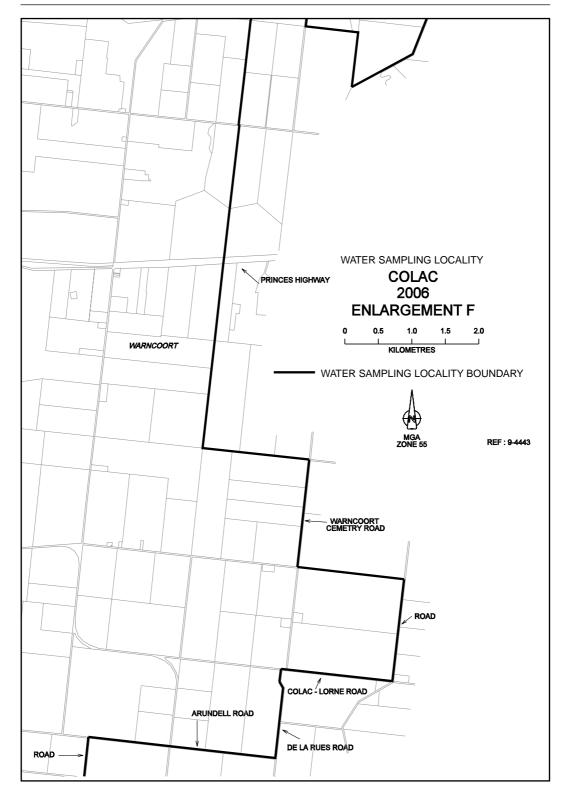

## SAFE DRINKING WATER REGULATIONS 2005

Specification of Areas to be Water Sampling Localities

I, Patricia Faulkner, Secretary to the Department of Human Services, under regulation 4 of the Safe Drinking Water Regulations 2005 ("the Regulations"), specify the following areas that are supplied with drinking water by Barwon Water to be water sampling localities for the purposes of the Regulations.

This specification will take effect from 1 July 2006

| P. M. FAULKNER |
|----------------|
| <br>Secretary  |

S 157

22

S 157

S 157

47

62