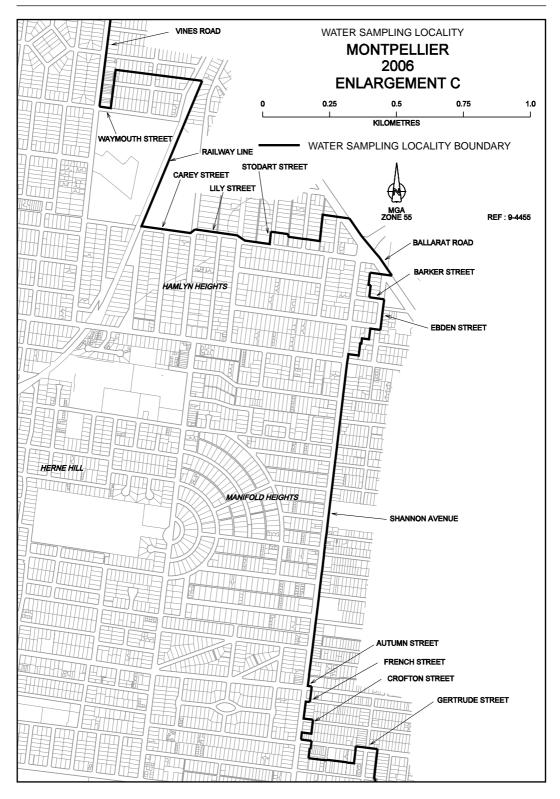

## SAFE DRINKING WATER REGULATIONS 2005

Specification of Areas to be Water Sampling Localities

I, Patricia Faulkner, Secretary to the Department of Human Services, under regulation 4 of the Safe Drinking Water Regulations 2005 ("the Regulations"), specify the following areas that are supplied with drinking water by Barwon Water to be water sampling localities for the purposes of the Regulations.

This specification will take effect from 1 July 2006

| P. M. FAULKNER |
|----------------|
| <br>Secretary  |

S 157

22

S 157

S 157

47

62