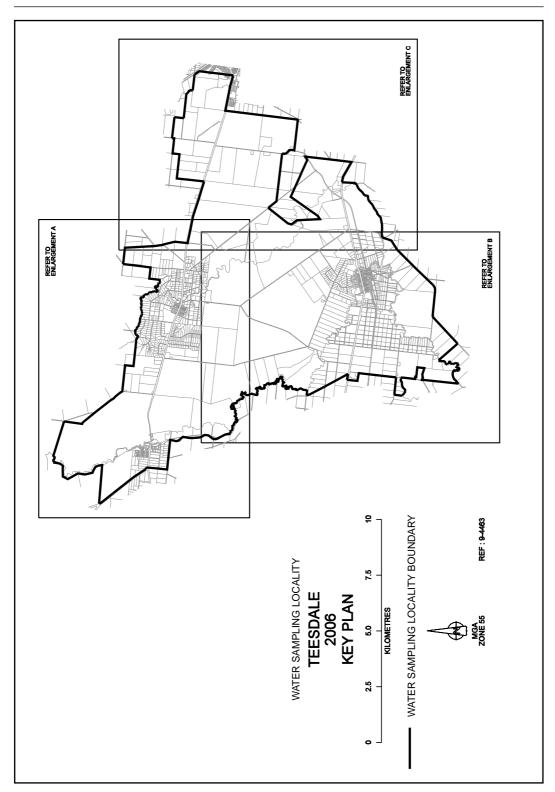

## SAFE DRINKING WATER REGULATIONS 2005

Specification of Areas to be Water Sampling Localities

I, Patricia Faulkner, Secretary to the Department of Human Services, under regulation 4 of the Safe Drinking Water Regulations 2005 ("the Regulations"), specify the following areas that are supplied with drinking water by Barwon Water to be water sampling localities for the purposes of the Regulations.

This specification will take effect from 1 July 2006

| P. M. FAULKNER |
|----------------|
| <br>Secretary  |

S 157

22

S 157

S 157

47

62