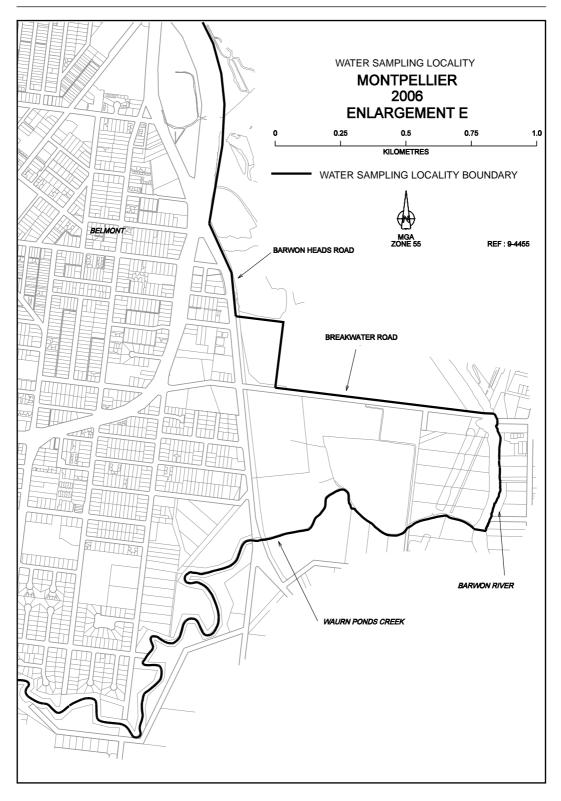

## SAFE DRINKING WATER REGULATIONS 2005

Specification of Areas to be Water Sampling Localities

I, Patricia Faulkner, Secretary to the Department of Human Services, under regulation 4 of the Safe Drinking Water Regulations 2005 ("the Regulations"), specify the following areas that are supplied with drinking water by Barwon Water to be water sampling localities for the purposes of the Regulations.

This specification will take effect from 1 July 2006

| P. M. FAULKNER |
|----------------|
| <br>Secretary  |

S 157

22

S 157

S 157

47

62