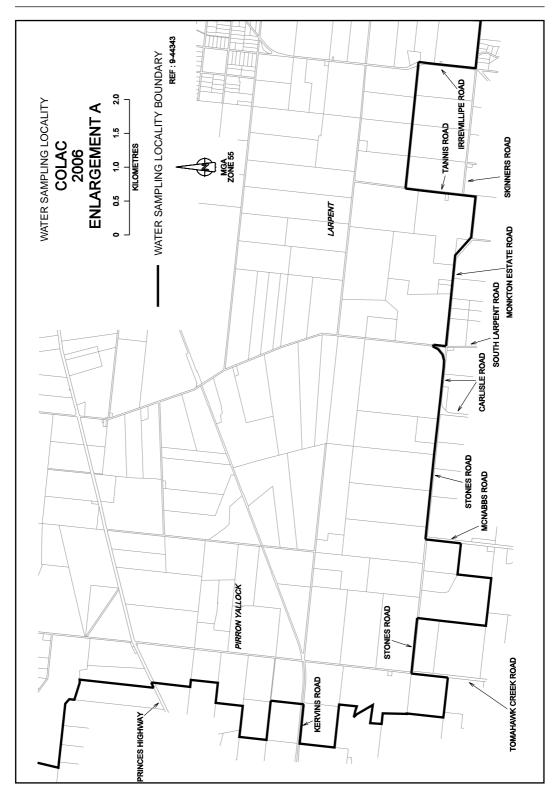

## SAFE DRINKING WATER REGULATIONS 2005

Specification of Areas to be Water Sampling Localities

I, Patricia Faulkner, Secretary to the Department of Human Services, under regulation 4 of the Safe Drinking Water Regulations 2005 ("the Regulations"), specify the following areas that are supplied with drinking water by Barwon Water to be water sampling localities for the purposes of the Regulations.

This specification will take effect from 1 July 2006

| P. M. FAULKNER |
|----------------|
| <br>Secretary  |

S 157

22

S 157

S 157

47

62