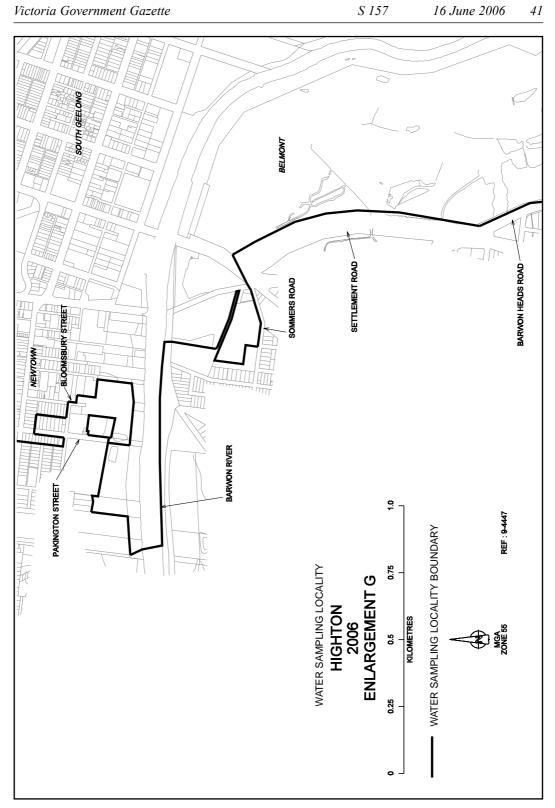

## SAFE DRINKING WATER REGULATIONS 2005

Specification of Areas to be Water Sampling Localities

I, Patricia Faulkner, Secretary to the Department of Human Services, under regulation 4 of the Safe Drinking Water Regulations 2005 ("the Regulations"), specify the following areas that are supplied with drinking water by Barwon Water to be water sampling localities for the purposes of the Regulations.

This specification will take effect from 1 July 2006

| P. M. FAULKNER |
|----------------|
| <br>Secretary  |

S 157

22

S 157

S 157

47

62