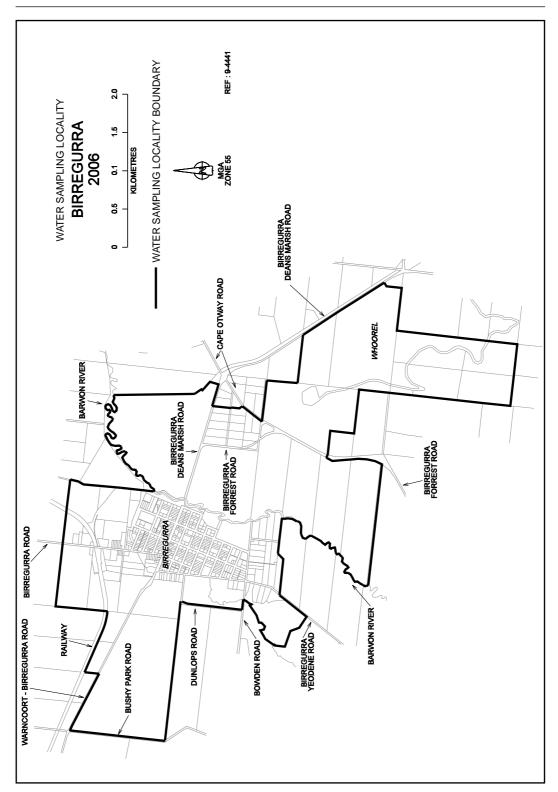

## SAFE DRINKING WATER REGULATIONS 2005

Specification of Areas to be Water Sampling Localities

I, Patricia Faulkner, Secretary to the Department of Human Services, under regulation 4 of the Safe Drinking Water Regulations 2005 ("the Regulations"), specify the following areas that are supplied with drinking water by Barwon Water to be water sampling localities for the purposes of the Regulations.

This specification will take effect from 1 July 2006

| P. M. FAULKNER |
|----------------|
| <br>Secretary  |

S 157

22

S 157

S 157

47

62