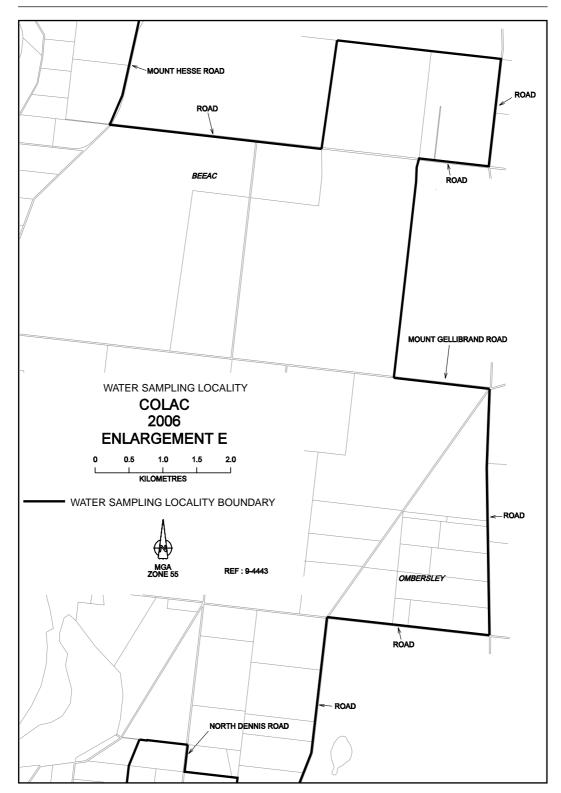

## SAFE DRINKING WATER REGULATIONS 2005

Specification of Areas to be Water Sampling Localities

I, Patricia Faulkner, Secretary to the Department of Human Services, under regulation 4 of the Safe Drinking Water Regulations 2005 ("the Regulations"), specify the following areas that are supplied with drinking water by Barwon Water to be water sampling localities for the purposes of the Regulations.

This specification will take effect from 1 July 2006

| P. M. FAULKNER |
|----------------|
| <br>Secretary  |

S 157

22

S 157

S 157

47

62