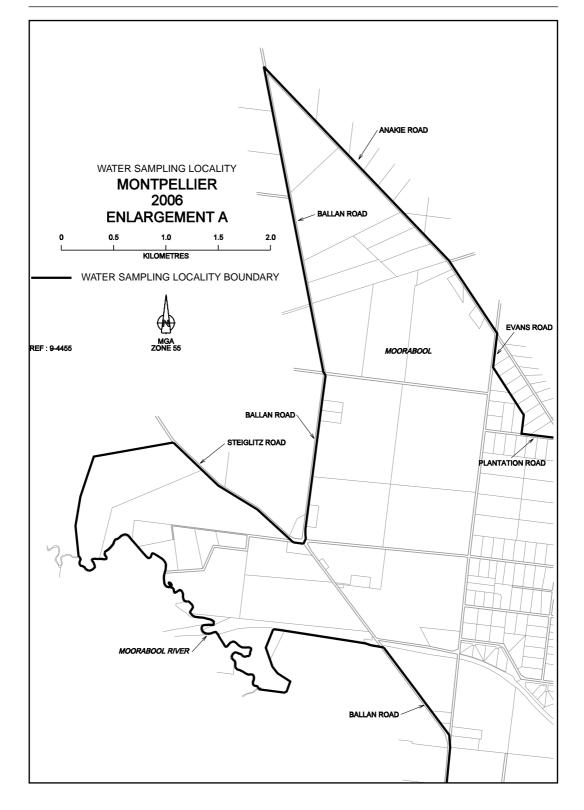

## SAFE DRINKING WATER REGULATIONS 2005

Specification of Areas to be Water Sampling Localities

I, Patricia Faulkner, Secretary to the Department of Human Services, under regulation 4 of the Safe Drinking Water Regulations 2005 ("the Regulations"), specify the following areas that are supplied with drinking water by Barwon Water to be water sampling localities for the purposes of the Regulations.

This specification will take effect from 1 July 2006

| P. M. FAULKNER |
|----------------|
| <br>Secretary  |

S 157

22

S 157

S 157

47

62