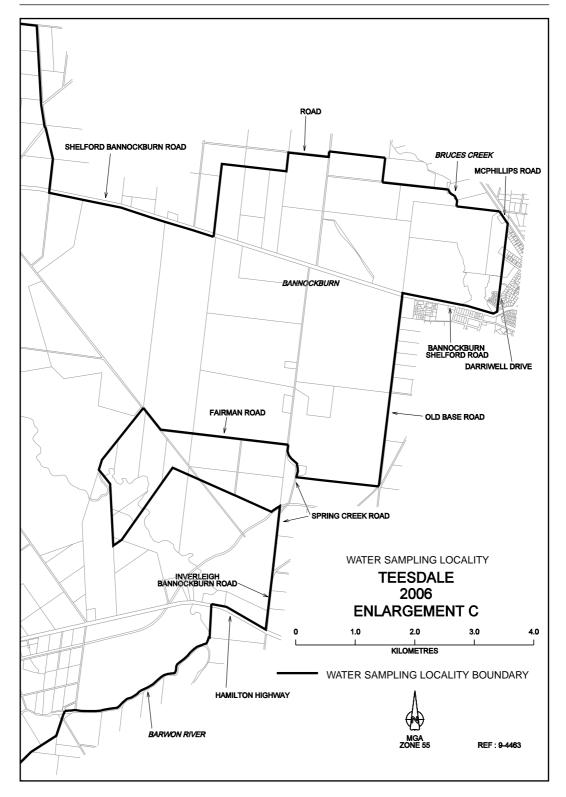

## SAFE DRINKING WATER REGULATIONS 2005

Specification of Areas to be Water Sampling Localities

I, Patricia Faulkner, Secretary to the Department of Human Services, under regulation 4 of the Safe Drinking Water Regulations 2005 ("the Regulations"), specify the following areas that are supplied with drinking water by Barwon Water to be water sampling localities for the purposes of the Regulations.

This specification will take effect from 1 July 2006

| P. M. FAULKNER |
|----------------|
| <br>Secretary  |

S 157

22

S 157

S 157

47

62