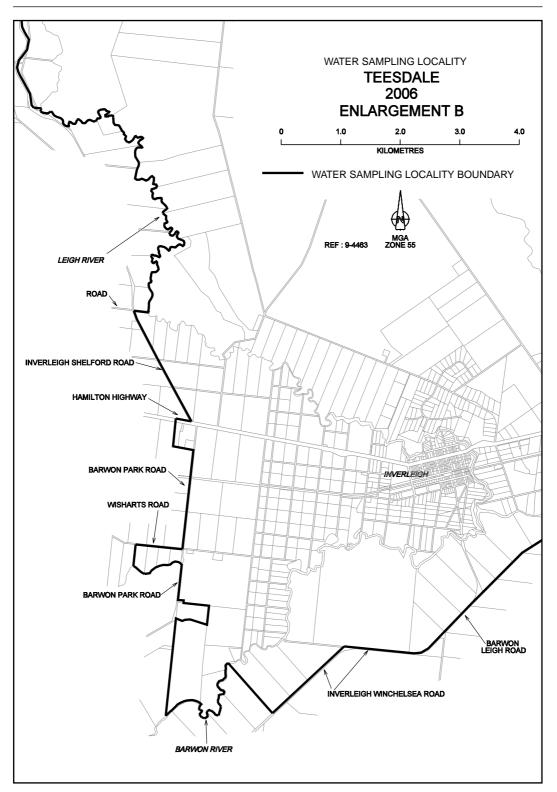

## SAFE DRINKING WATER REGULATIONS 2005

Specification of Areas to be Water Sampling Localities

I, Patricia Faulkner, Secretary to the Department of Human Services, under regulation 4 of the Safe Drinking Water Regulations 2005 ("the Regulations"), specify the following areas that are supplied with drinking water by Barwon Water to be water sampling localities for the purposes of the Regulations.

This specification will take effect from 1 July 2006

| P. M. FAULKNER |
|----------------|
| <br>Secretary  |

S 157

22

S 157

S 157

47

62