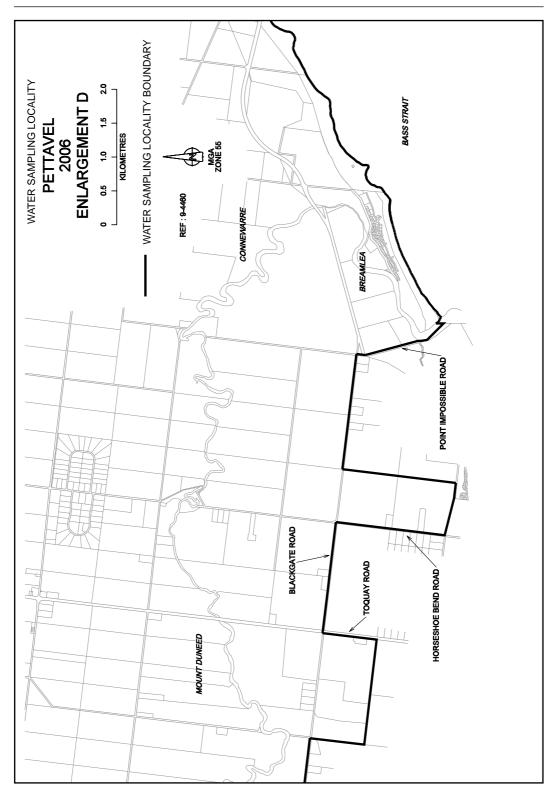

## SAFE DRINKING WATER REGULATIONS 2005

Specification of Areas to be Water Sampling Localities

I, Patricia Faulkner, Secretary to the Department of Human Services, under regulation 4 of the Safe Drinking Water Regulations 2005 ("the Regulations"), specify the following areas that are supplied with drinking water by Barwon Water to be water sampling localities for the purposes of the Regulations.

This specification will take effect from 1 July 2006

| P. M. FAULKNER |
|----------------|
| <br>Secretary  |

S 157

22

S 157

S 157

47

62