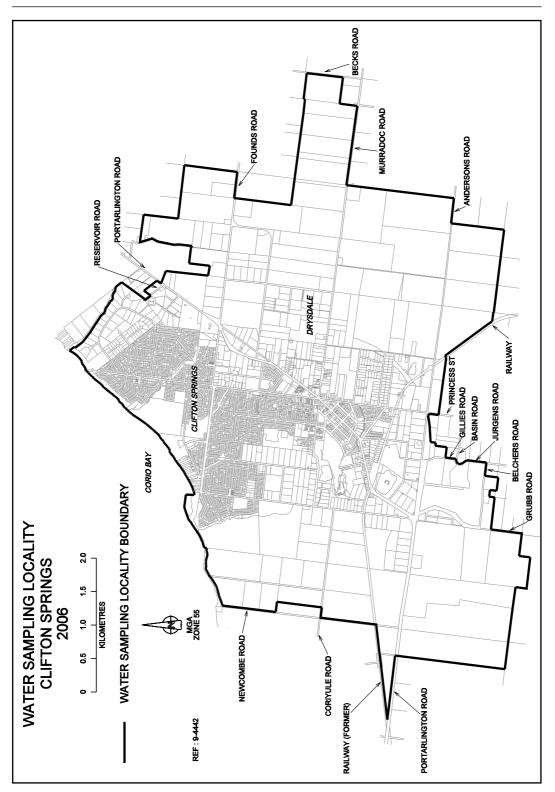

## SAFE DRINKING WATER REGULATIONS 2005

Specification of Areas to be Water Sampling Localities

I, Patricia Faulkner, Secretary to the Department of Human Services, under regulation 4 of the Safe Drinking Water Regulations 2005 ("the Regulations"), specify the following areas that are supplied with drinking water by Barwon Water to be water sampling localities for the purposes of the Regulations.

This specification will take effect from 1 July 2006

| P. M. FAULKNER |
|----------------|
| <br>Secretary  |

S 157

22

S 157

S 157

47

62