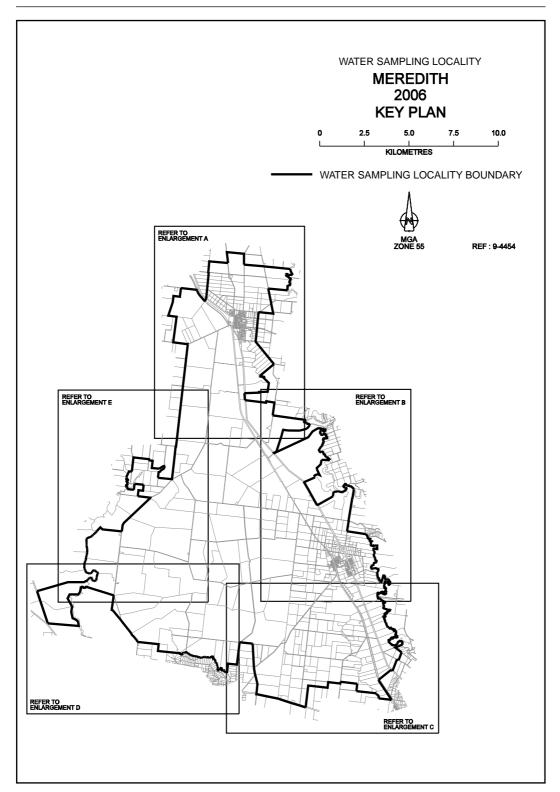

## SAFE DRINKING WATER REGULATIONS 2005

Specification of Areas to be Water Sampling Localities

I, Patricia Faulkner, Secretary to the Department of Human Services, under regulation 4 of the Safe Drinking Water Regulations 2005 ("the Regulations"), specify the following areas that are supplied with drinking water by Barwon Water to be water sampling localities for the purposes of the Regulations.

This specification will take effect from 1 July 2006

| P. M. FAULKNER |
|----------------|
| <br>Secretary  |

S 157

22

S 157

S 157

47

62