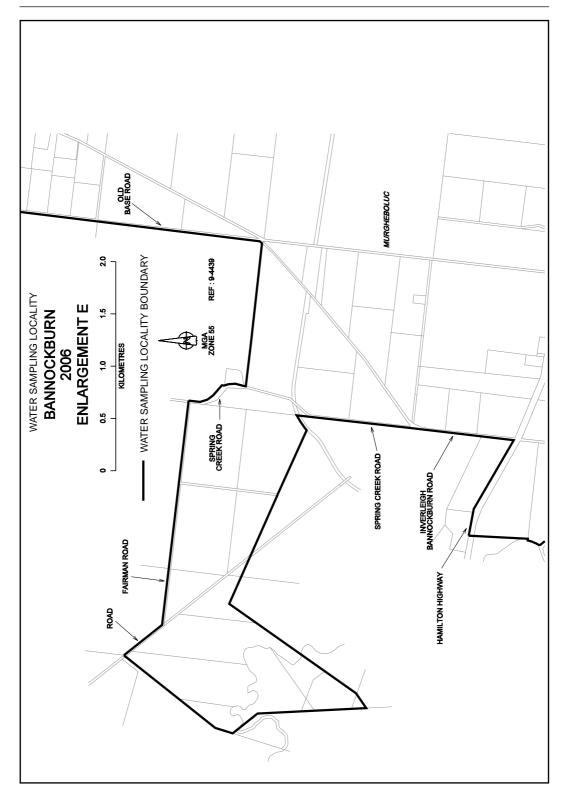

## SAFE DRINKING WATER REGULATIONS 2005

Specification of Areas to be Water Sampling Localities

I, Patricia Faulkner, Secretary to the Department of Human Services, under regulation 4 of the Safe Drinking Water Regulations 2005 ("the Regulations"), specify the following areas that are supplied with drinking water by Barwon Water to be water sampling localities for the purposes of the Regulations.

This specification will take effect from 1 July 2006

| P. M. FAULKNER |
|----------------|
| <br>Secretary  |

S 157

22

S 157

S 157

47

62