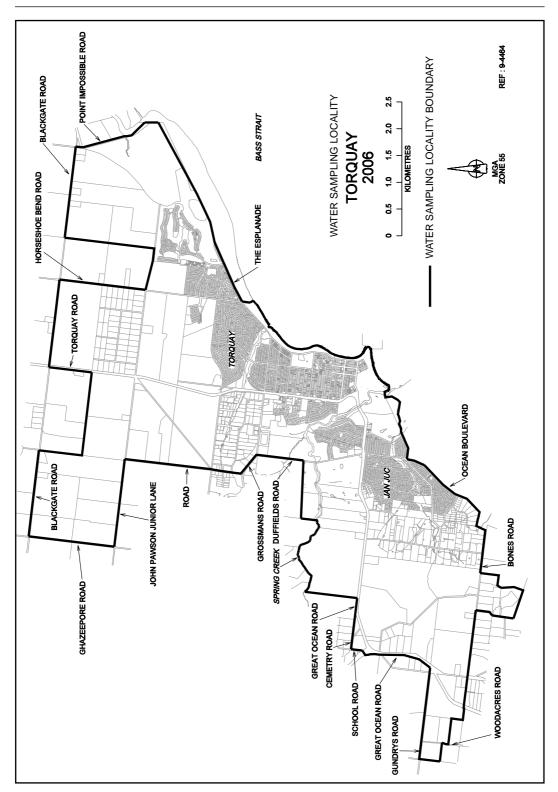

## SAFE DRINKING WATER REGULATIONS 2005

Specification of Areas to be Water Sampling Localities

I, Patricia Faulkner, Secretary to the Department of Human Services, under regulation 4 of the Safe Drinking Water Regulations 2005 ("the Regulations"), specify the following areas that are supplied with drinking water by Barwon Water to be water sampling localities for the purposes of the Regulations.

This specification will take effect from 1 July 2006

| P. M. FAULKNER |
|----------------|
| <br>Secretary  |

S 157

22

S 157

S 157

47

62