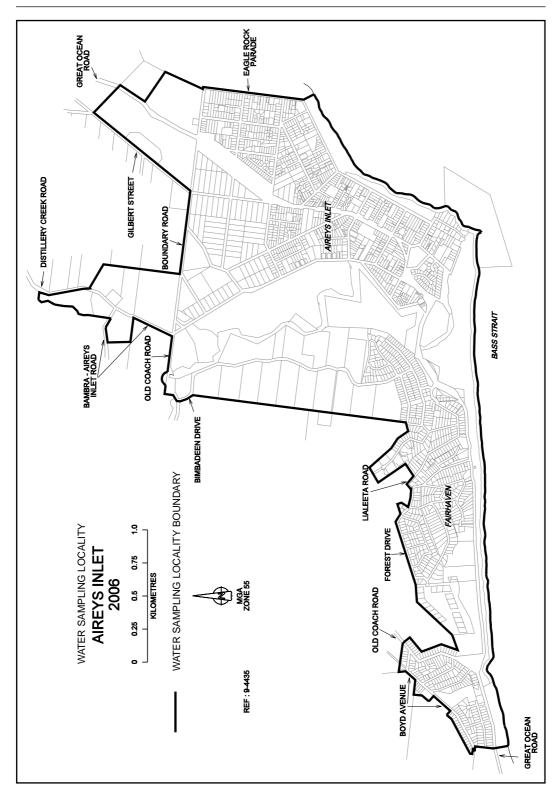

## SAFE DRINKING WATER REGULATIONS 2005

Specification of Areas to be Water Sampling Localities

I, Patricia Faulkner, Secretary to the Department of Human Services, under regulation 4 of the Safe Drinking Water Regulations 2005 ("the Regulations"), specify the following areas that are supplied with drinking water by Barwon Water to be water sampling localities for the purposes of the Regulations.

This specification will take effect from 1 July 2006

| P. M. FAULKNER |
|----------------|
| <br>Secretary  |

S 157

22

S 157

S 157

47

62