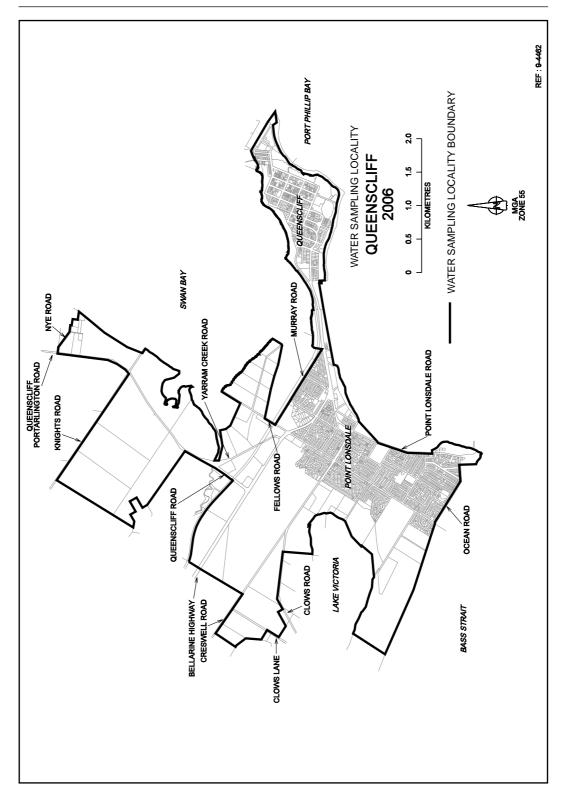

## SAFE DRINKING WATER REGULATIONS 2005

Specification of Areas to be Water Sampling Localities

I, Patricia Faulkner, Secretary to the Department of Human Services, under regulation 4 of the Safe Drinking Water Regulations 2005 ("the Regulations"), specify the following areas that are supplied with drinking water by Barwon Water to be water sampling localities for the purposes of the Regulations.

This specification will take effect from 1 July 2006

| P. M. FAULKNER |
|----------------|
| <br>Secretary  |

S 157

22

S 157

S 157

47

62