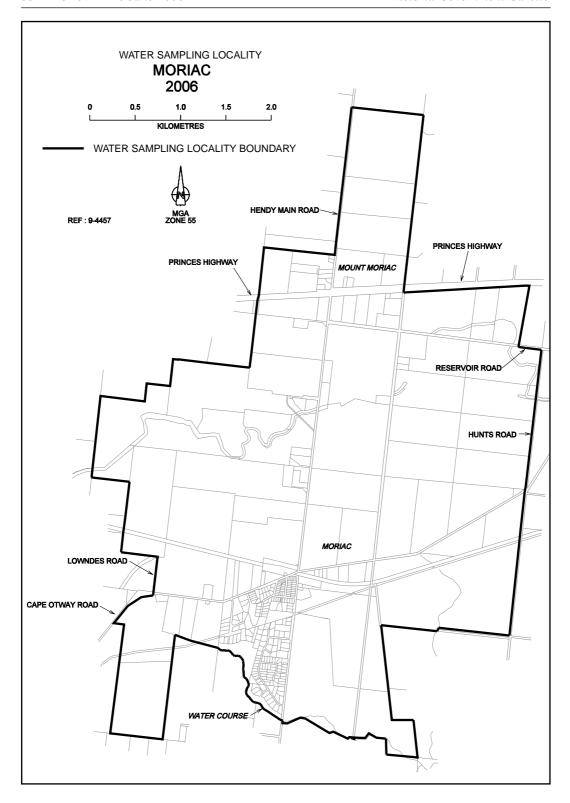

## SAFE DRINKING WATER REGULATIONS 2005

Specification of Areas to be Water Sampling Localities

I, Patricia Faulkner, Secretary to the Department of Human Services, under regulation 4 of the Safe Drinking Water Regulations 2005 ("the Regulations"), specify the following areas that are supplied with drinking water by Barwon Water to be water sampling localities for the purposes of the Regulations.