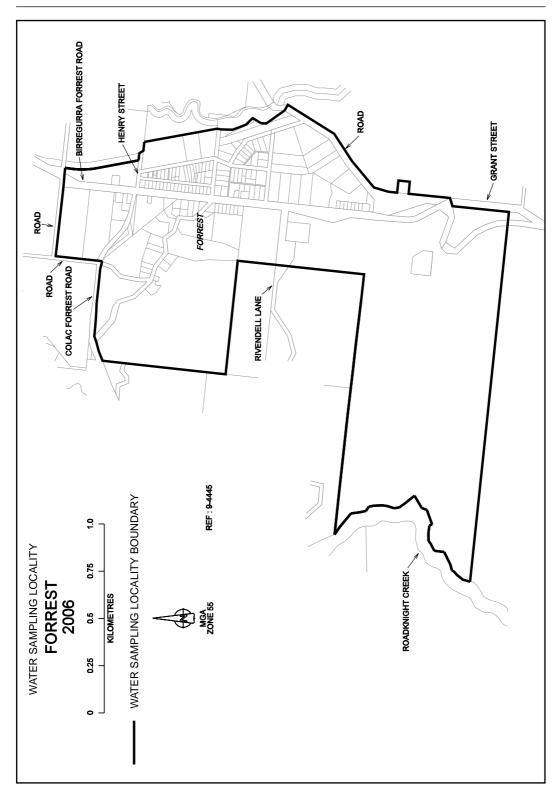

## SAFE DRINKING WATER REGULATIONS 2005

Specification of Areas to be Water Sampling Localities

I, Patricia Faulkner, Secretary to the Department of Human Services, under regulation 4 of the Safe Drinking Water Regulations 2005 ("the Regulations"), specify the following areas that are supplied with drinking water by Barwon Water to be water sampling localities for the purposes of the Regulations.

This specification will take effect from 1 July 2006

| P. M. FAULKNER |
|----------------|
| <br>Secretary  |

S 157

22

S 157

S 157

47

62