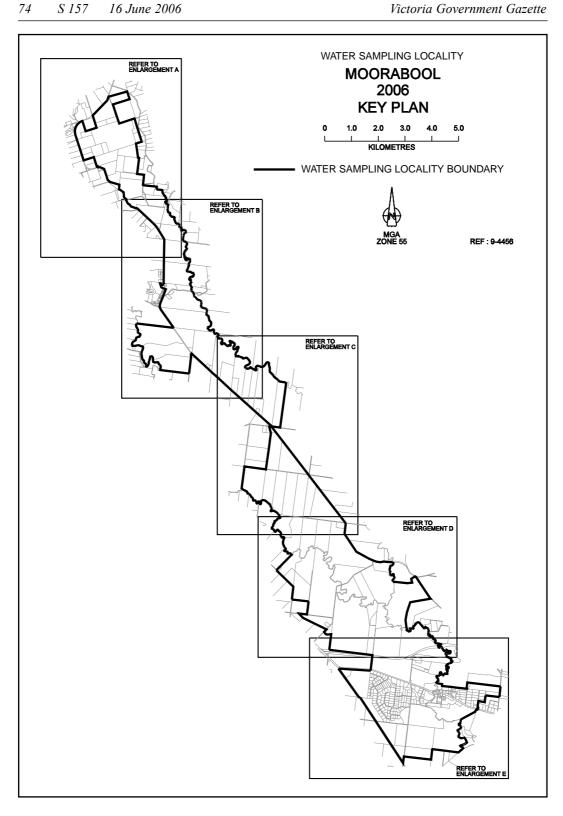

## SAFE DRINKING WATER REGULATIONS 2005

Specification of Areas to be Water Sampling Localities

I, Patricia Faulkner, Secretary to the Department of Human Services, under regulation 4 of the Safe Drinking Water Regulations 2005 ("the Regulations"), specify the following areas that are supplied with drinking water by Barwon Water to be water sampling localities for the purposes of the Regulations.

This specification will take effect from 1 July 2006

| P. M. FAULKNER |
|----------------|
| <br>Secretary  |

S 157

22

S 157

S 157

47

62