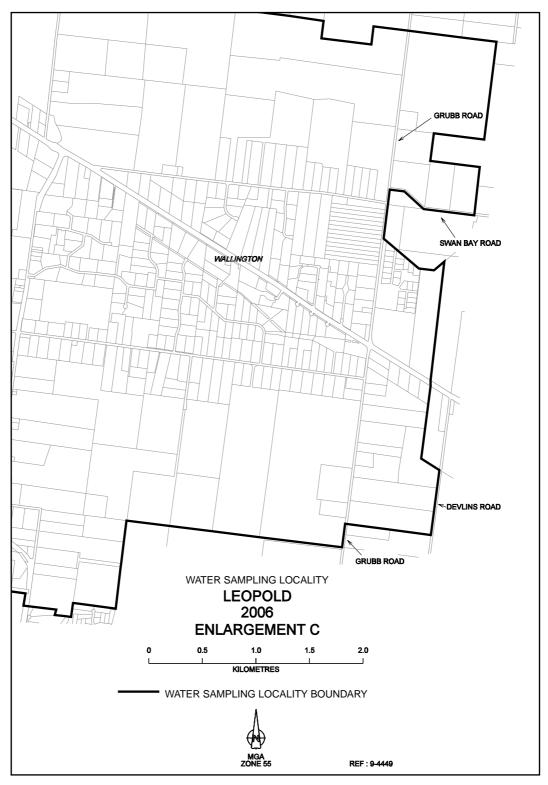

## SAFE DRINKING WATER REGULATIONS 2005

Specification of Areas to be Water Sampling Localities

I, Patricia Faulkner, Secretary to the Department of Human Services, under regulation 4 of the Safe Drinking Water Regulations 2005 ("the Regulations"), specify the following areas that are supplied with drinking water by Barwon Water to be water sampling localities for the purposes of the Regulations.

This specification will take effect from 1 July 2006

| P. M. FAULKNER |
|----------------|
| <br>Secretary  |

S 157

22

S 157

S 157

47

62