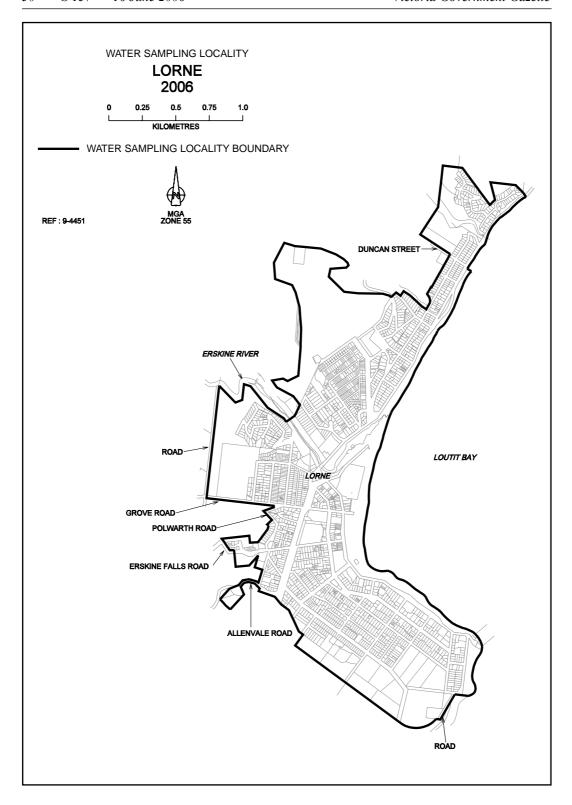

## SAFE DRINKING WATER REGULATIONS 2005

Specification of Areas to be Water Sampling Localities

I, Patricia Faulkner, Secretary to the Department of Human Services, under regulation 4 of the Safe Drinking Water Regulations 2005 ("the Regulations"), specify the following areas that are supplied with drinking water by Barwon Water to be water sampling localities for the purposes of the Regulations.

This specification will take effect from 1 July 2006

| P. M. FAULKNER |
|----------------|
| <br>Secretary  |

S 157

22

S 157

S 157

47

62