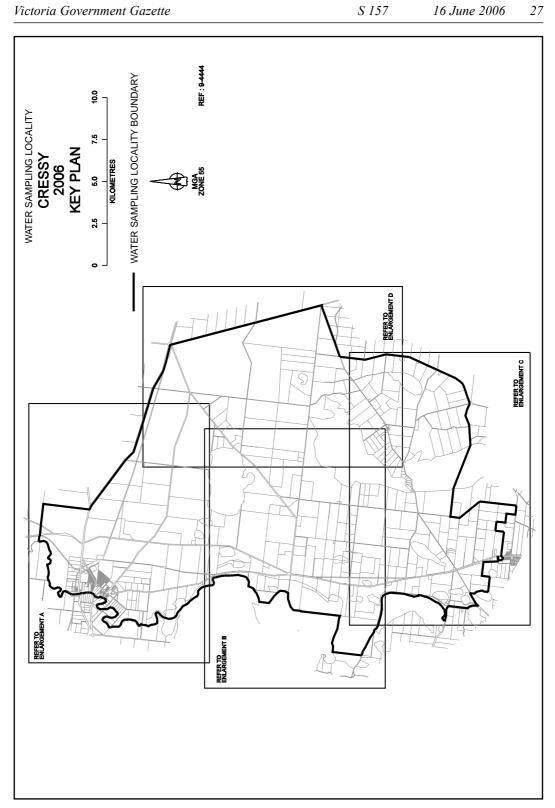

## SAFE DRINKING WATER REGULATIONS 2005

Specification of Areas to be Water Sampling Localities

I, Patricia Faulkner, Secretary to the Department of Human Services, under regulation 4 of the Safe Drinking Water Regulations 2005 ("the Regulations"), specify the following areas that are supplied with drinking water by Barwon Water to be water sampling localities for the purposes of the Regulations.

This specification will take effect from 1 July 2006

| P. M. FAULKNER |
|----------------|
| <br>Secretary  |

S 157

22

S 157

S 157

47

62