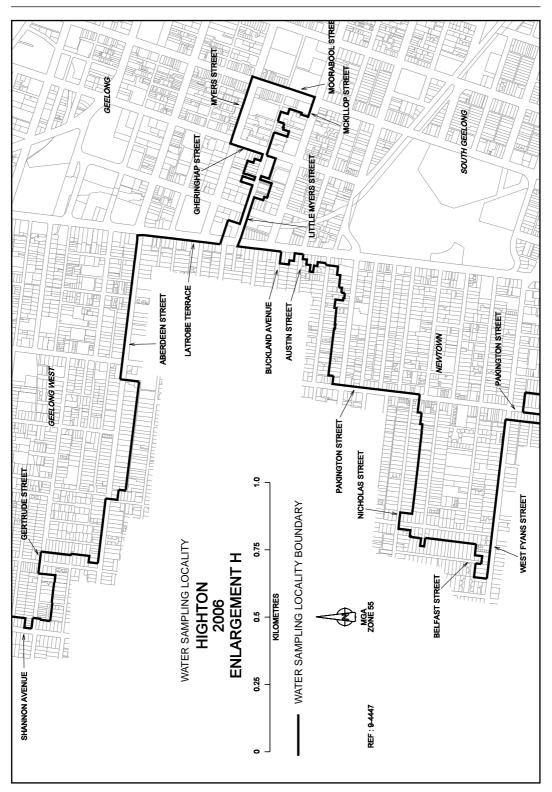

## SAFE DRINKING WATER REGULATIONS 2005

Specification of Areas to be Water Sampling Localities

I, Patricia Faulkner, Secretary to the Department of Human Services, under regulation 4 of the Safe Drinking Water Regulations 2005 ("the Regulations"), specify the following areas that are supplied with drinking water by Barwon Water to be water sampling localities for the purposes of the Regulations.

This specification will take effect from 1 July 2006

| P. M. FAULKNER |
|----------------|
| <br>Secretary  |

S 157

22

S 157

S 157

47

62