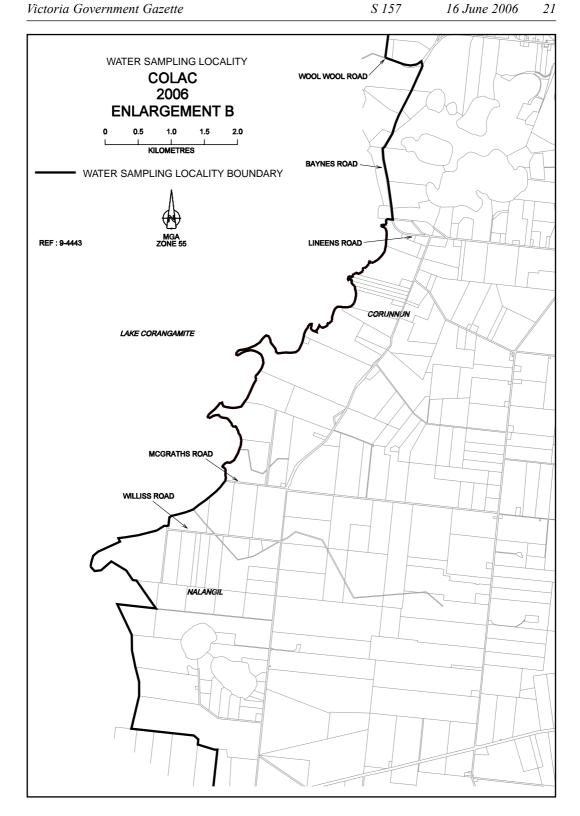

## SAFE DRINKING WATER REGULATIONS 2005

Specification of Areas to be Water Sampling Localities

I, Patricia Faulkner, Secretary to the Department of Human Services, under regulation 4 of the Safe Drinking Water Regulations 2005 ("the Regulations"), specify the following areas that are supplied with drinking water by Barwon Water to be water sampling localities for the purposes of the Regulations.

This specification will take effect from 1 July 2006

| P. M. FAULKNER |
|----------------|
| <br>Secretary  |

S 157

22

S 157

S 157

47

62