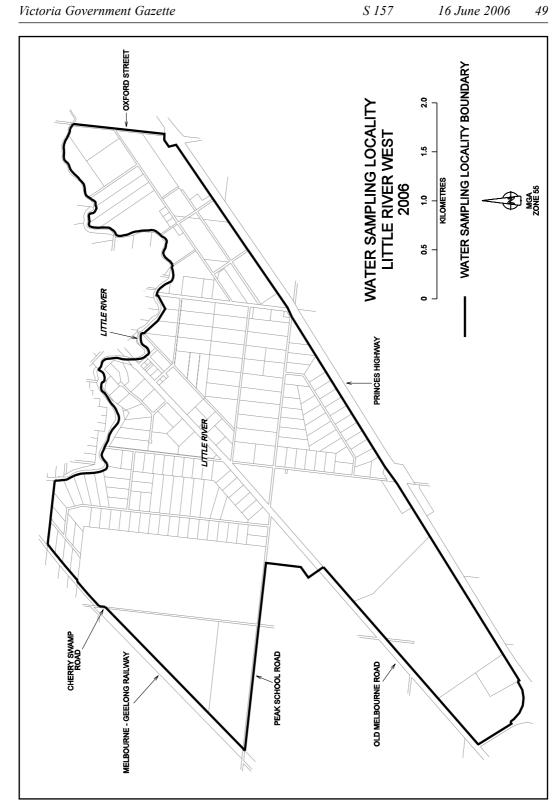

## SAFE DRINKING WATER REGULATIONS 2005

Specification of Areas to be Water Sampling Localities

I, Patricia Faulkner, Secretary to the Department of Human Services, under regulation 4 of the Safe Drinking Water Regulations 2005 ("the Regulations"), specify the following areas that are supplied with drinking water by Barwon Water to be water sampling localities for the purposes of the Regulations.

This specification will take effect from 1 July 2006

| P. M. FAULKNER |
|----------------|
| <br>Secretary  |

S 157

22

S 157

S 157

47

62