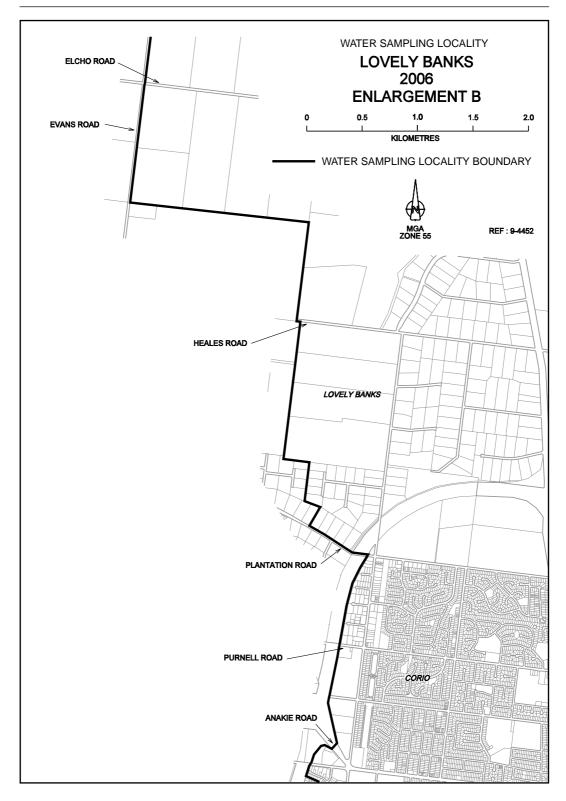

## SAFE DRINKING WATER REGULATIONS 2005

Specification of Areas to be Water Sampling Localities

I, Patricia Faulkner, Secretary to the Department of Human Services, under regulation 4 of the Safe Drinking Water Regulations 2005 ("the Regulations"), specify the following areas that are supplied with drinking water by Barwon Water to be water sampling localities for the purposes of the Regulations.