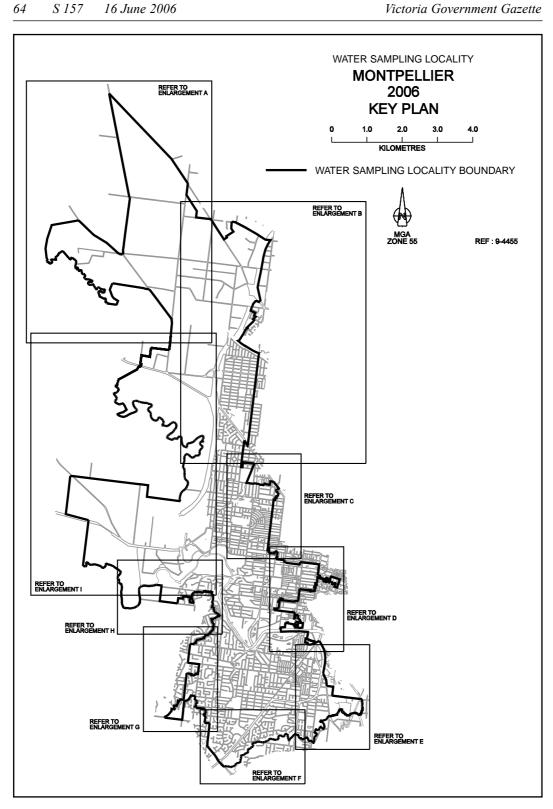

## SAFE DRINKING WATER REGULATIONS 2005

Specification of Areas to be Water Sampling Localities

I, Patricia Faulkner, Secretary to the Department of Human Services, under regulation 4 of the Safe Drinking Water Regulations 2005 ("the Regulations"), specify the following areas that are supplied with drinking water by Barwon Water to be water sampling localities for the purposes of the Regulations.

This specification will take effect from 1 July 2006

| P. M. FAULKNER |
|----------------|
| <br>Secretary  |

S 157

22

S 157

S 157

47

62