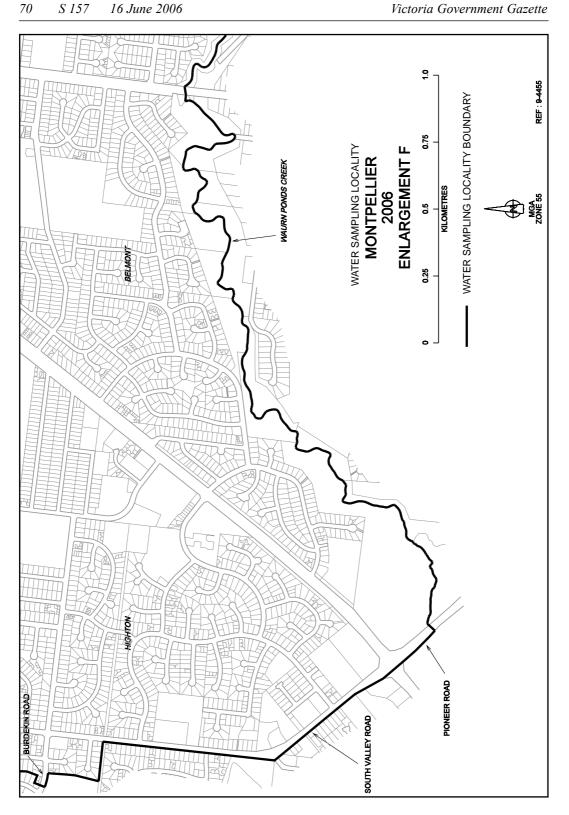

## SAFE DRINKING WATER REGULATIONS 2005

Specification of Areas to be Water Sampling Localities

I, Patricia Faulkner, Secretary to the Department of Human Services, under regulation 4 of the Safe Drinking Water Regulations 2005 ("the Regulations"), specify the following areas that are supplied with drinking water by Barwon Water to be water sampling localities for the purposes of the Regulations.

This specification will take effect from 1 July 2006

| P. M. FAULKNER |
|----------------|
| <br>Secretary  |

S 157

22

S 157

S 157

47

62