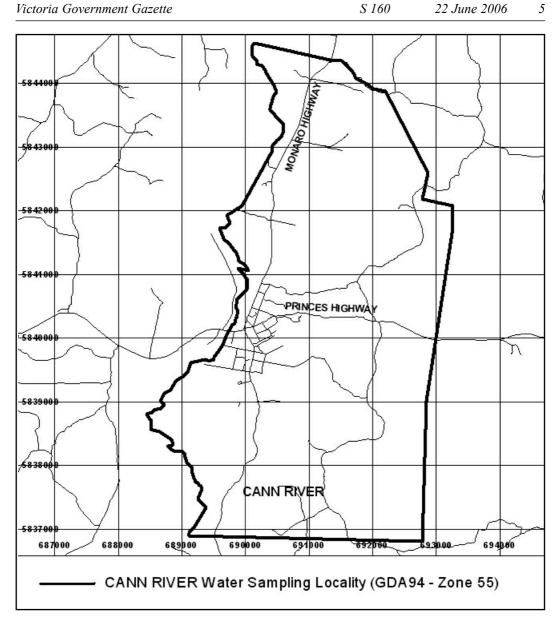

## SAFE DRINKING WATER REGULATIONS 2005

Specification of Areas to be Water Sampling Localities

I, Patricia Faulkner, Secretary to the Department of Human Services, under regulation 4 of the Safe Drinking Water Regulations 2005 ("the Regulations"), specify the following areas that are supplied with drinking water by East Gippsland Water to be water sampling localities for the purposes of the Regulations.