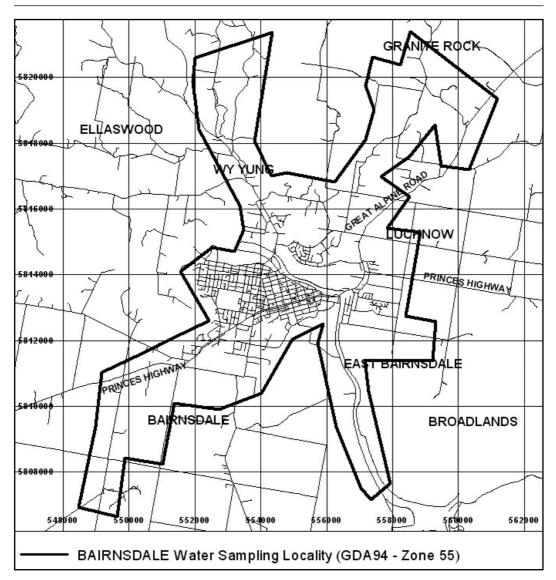

## SAFE DRINKING WATER REGULATIONS 2005

Specification of Areas to be Water Sampling Localities

I, Patricia Faulkner, Secretary to the Department of Human Services, under regulation 4 of the Safe Drinking Water Regulations 2005 ("the Regulations"), specify the following areas that are supplied with drinking water by East Gippsland Water to be water sampling localities for the purposes of the Regulations.