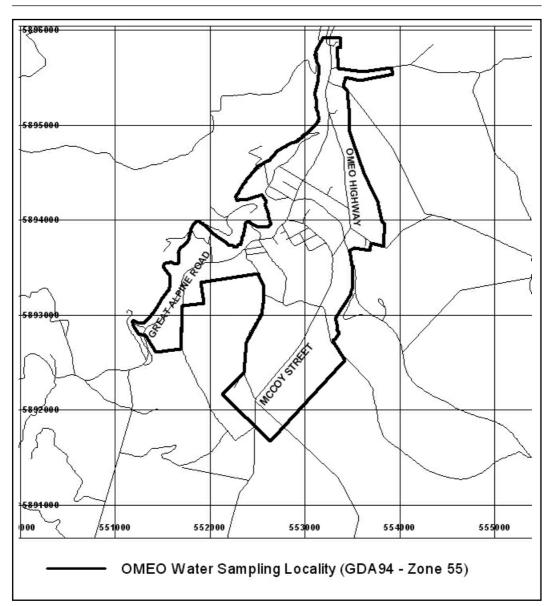

## SAFE DRINKING WATER REGULATIONS 2005

Specification of Areas to be Water Sampling Localities

I, Patricia Faulkner, Secretary to the Department of Human Services, under regulation 4 of the Safe Drinking Water Regulations 2005 ("the Regulations"), specify the following areas that are supplied with drinking water by East Gippsland Water to be water sampling localities for the purposes of the Regulations.