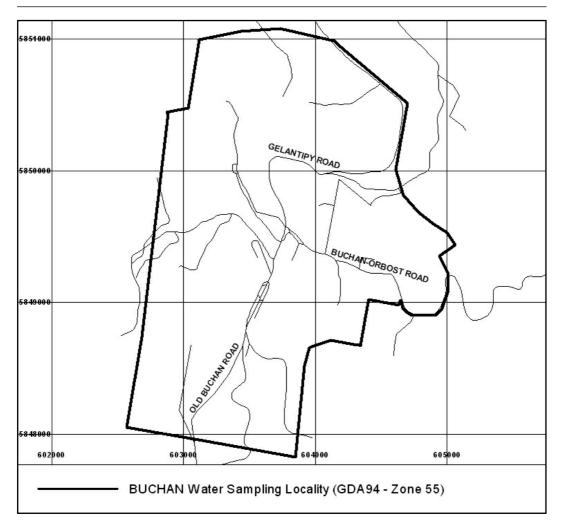

## SAFE DRINKING WATER REGULATIONS 2005

Specification of Areas to be Water Sampling Localities

I, Patricia Faulkner, Secretary to the Department of Human Services, under regulation 4 of the Safe Drinking Water Regulations 2005 ("the Regulations"), specify the following areas that are supplied with drinking water by East Gippsland Water to be water sampling localities for the purposes of the Regulations.