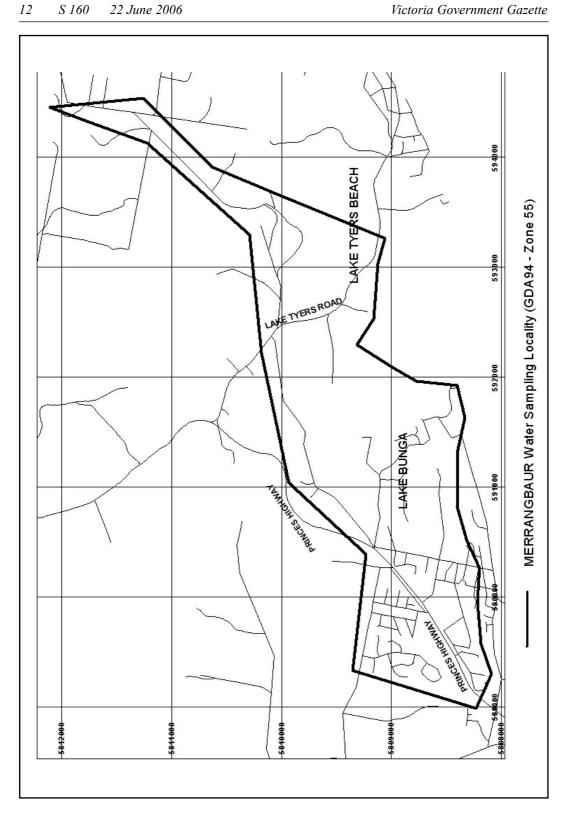

## SAFE DRINKING WATER REGULATIONS 2005

Specification of Areas to be Water Sampling Localities

I, Patricia Faulkner, Secretary to the Department of Human Services, under regulation 4 of the Safe Drinking Water Regulations 2005 ("the Regulations"), specify the following areas that are supplied with drinking water by East Gippsland Water to be water sampling localities for the purposes of the Regulations.