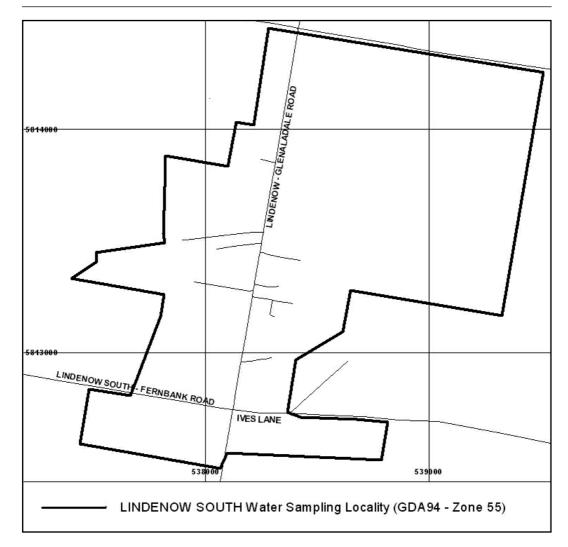

## SAFE DRINKING WATER REGULATIONS 2005

Specification of Areas to be Water Sampling Localities

I, Patricia Faulkner, Secretary to the Department of Human Services, under regulation 4 of the Safe Drinking Water Regulations 2005 ("the Regulations"), specify the following areas that are supplied with drinking water by East Gippsland Water to be water sampling localities for the purposes of the Regulations.