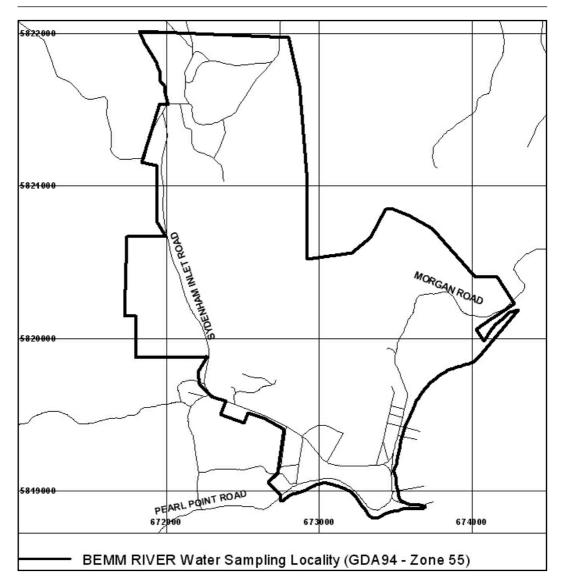

## SAFE DRINKING WATER REGULATIONS 2005

Specification of Areas to be Water Sampling Localities

I, Patricia Faulkner, Secretary to the Department of Human Services, under regulation 4 of the Safe Drinking Water Regulations 2005 ("the Regulations"), specify the following areas that are supplied with drinking water by East Gippsland Water to be water sampling localities for the purposes of the Regulations.