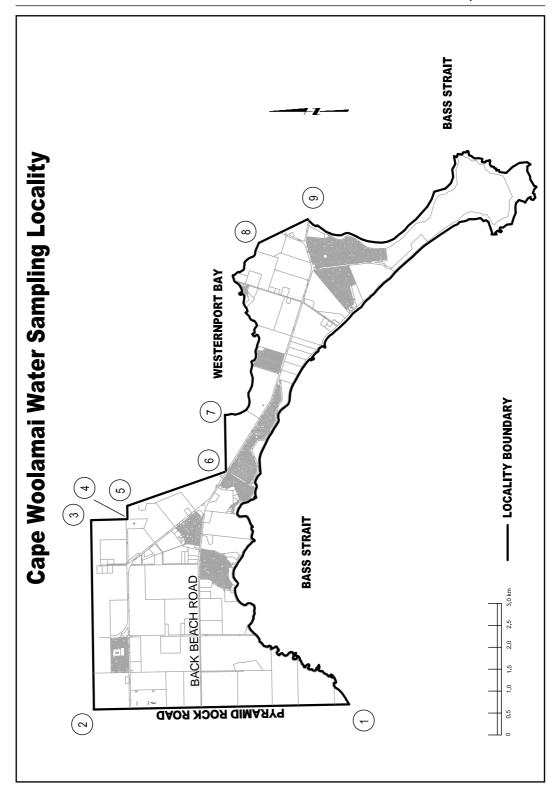

#### WATER SAMPLING LOCALITY NAME: RHYLL

| Co-ordinate | Easting  | Northing  |
|-------------|----------|-----------|
| 1           | 351338.5 | 5736836.2 |
| 2           | 350047.9 | 5736829.2 |
| 3           | 349262.0 | 5739078.5 |
| 4           | 348960.5 | 5739073.6 |
| 5           | 348889.8 | 5741384.6 |
| 6           | 349483.6 | 5741384.7 |
|             |          |           |