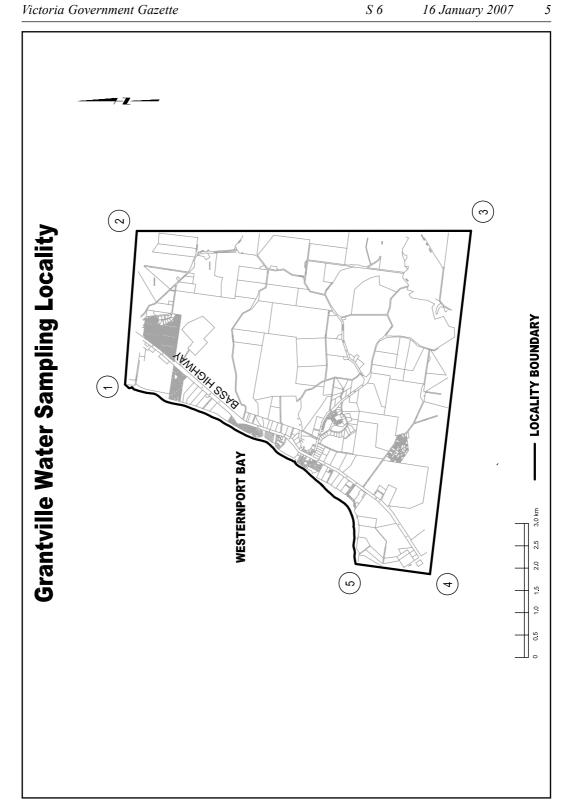

#### WATER SAMPLING LOCALITY NAME: GRANTVILLE

| Co-ordinate | Easting  | Northing  |
|-------------|----------|-----------|
| 1           | 373188.7 | 5751930.4 |
| 2           | 376631.5 | 5751665.3 |
| 3           | 376634.6 | 5744176.0 |
| 4           | 368938.9 | 5745095.7 |
| 5           | 369165.6 | 5746759.6 |