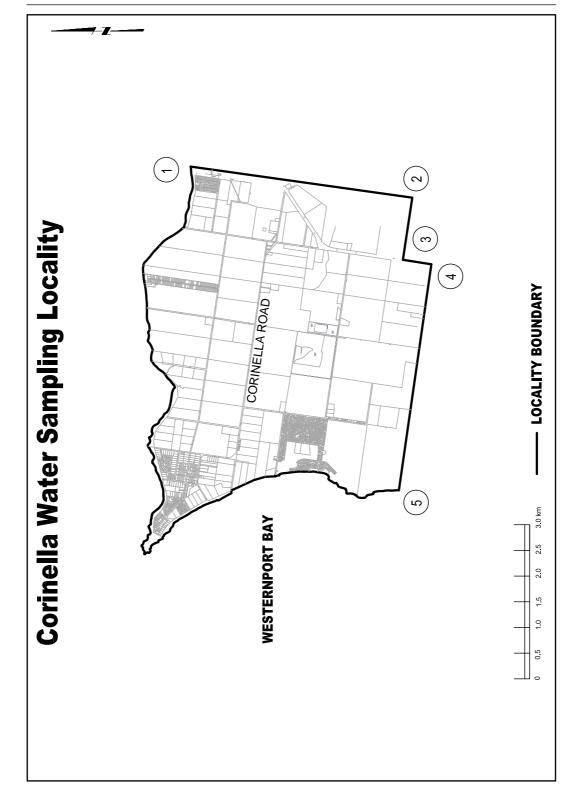

#### WATER SAMPLING LOCALITY NAME: CORINELLA

| Co-ordinate | Easting  | Northing  |
|-------------|----------|-----------|
| 1           | 369165.6 | 5746759.6 |
| 2           | 368561.1 | 5742447.6 |
| 3           | 367372.9 | 5742621.2 |
| 4           | 367283.9 | 5742082.4 |
| 5           | 362864.3 | 5742716.9 |