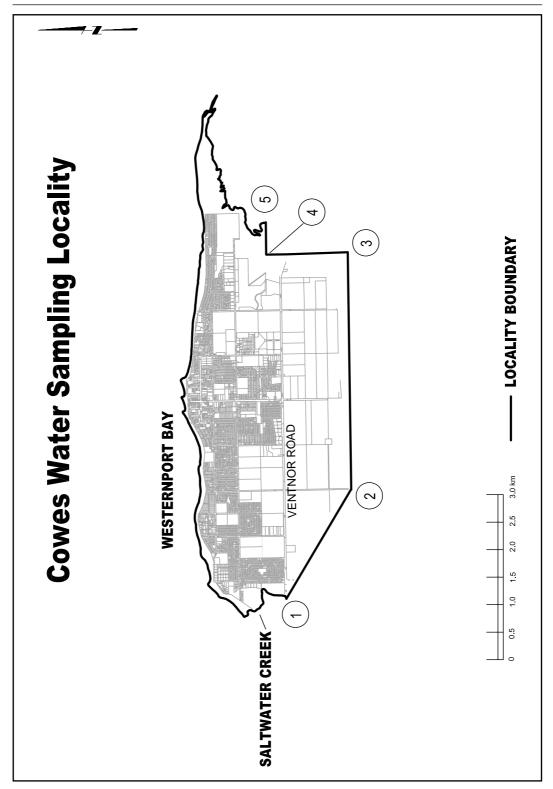

#### WATER SAMPLING LOCALITY NAME: VENTNOR

| Co-ordinate | Easting  | Northing  |
|-------------|----------|-----------|
| 1           | 342632.0 | 5741016.5 |
| 2           | 344626.3 | 5739838.3 |
| 3           | 344736.7 | 5734019.1 |