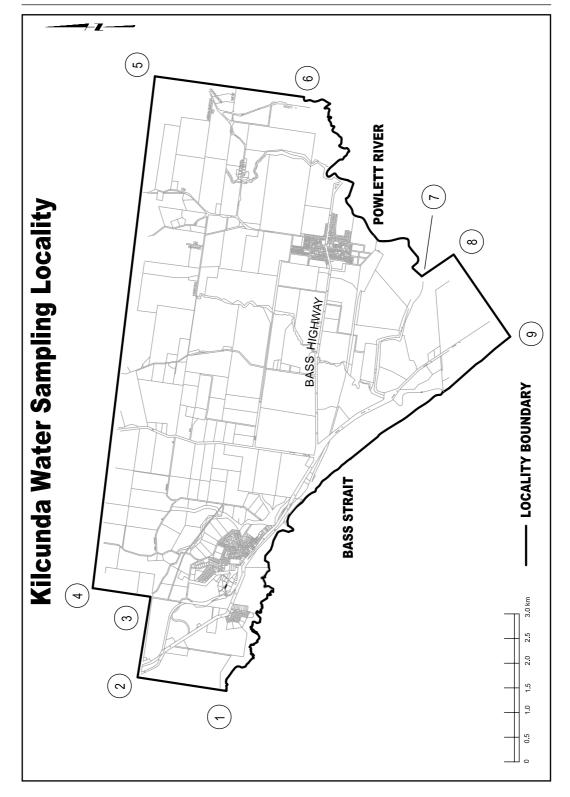

#### WATER SAMPLING LOCALITY NAME: KILCUNDA

| Co-ordinate | Easting  | Northing  |
|-------------|----------|-----------|
| 1           | 364211.5 | 5732522.1 |
| 2           | 364461.0 | 5734317.3 |
| 3           | 366079.5 | 5734058.0 |
| 4           | 366269.5 | 5735226.0 |
| 5           | 376647.1 | 5733963.4 |
| 6           | 376227.7 | 5730943.0 |
| 7           | 372608.2 | 5728559.9 |
| 8           | 373034.7 | 5727908.6 |
| 9           | 371367.3 | 5726762.3 |