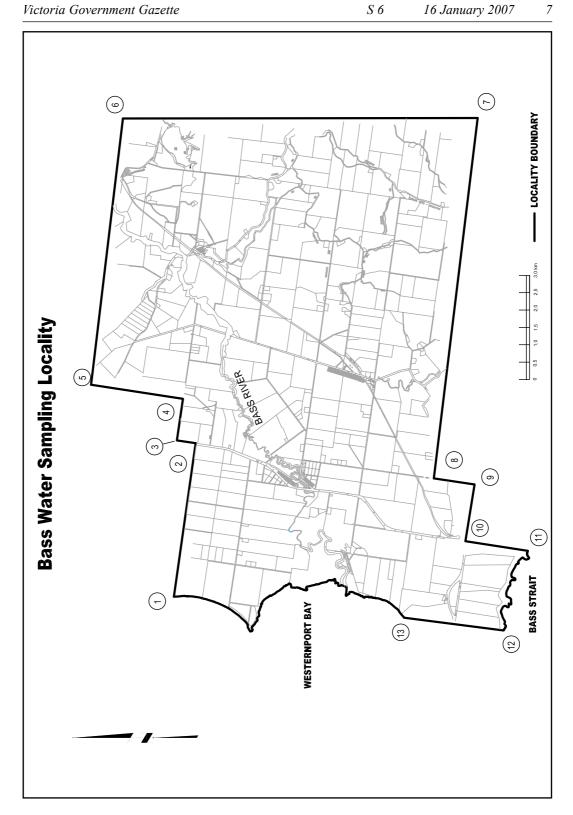

### WATER SAMPLING LOCALITY NAME: BASS

| Co-ordinate | Fasting  | Northing  |
|-------------|----------|-----------|
| Co-orumate  | Easting  | Northing  |
| 1           | 362864.3 | 5742716.9 |
| 2           | 367283.9 | 5742082.4 |
| 3           | 367372.9 | 5742621.2 |
| 4           | 368561.1 | 5742447.6 |
| 5           | 368938.9 | 5745095.7 |
| 6           | 376634.6 | 5744176.0 |
| 7           | 376647.9 | 5733966.6 |
| 8           | 366269.5 | 5735226.0 |
| 9           | 366122.9 | 5734079.2 |
| 10          | 364461.0 | 5734317.3 |
| 11          | 364211.5 | 5732522.1 |
| 12          | 361888.4 | 5733219.0 |
| 13          | 362254.6 | 5736077.5 |