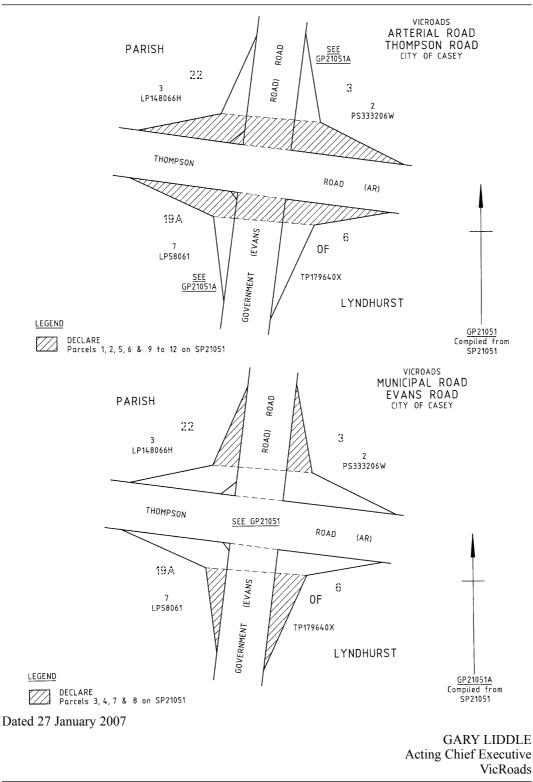

### ARTERIAL ROAD

- a) That part of Great Alpine Road identified by hatching on the plan numbered GP21063 is declared as described in the legend in the said plan.
- b) Those parts of Thompson Road identified by hatching on the plan numbered GP21051 are declared as described in the legend in the said plan.

#### MUNICIPAL ROAD

c) Those parts of Evans Road identified by hatching on the plan numbered GP21051A are declared as described in the legend in the said plan.