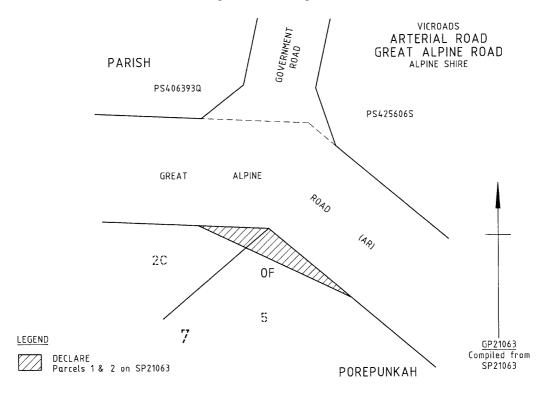

### ARTERIAL ROAD

- a) That part of Great Alpine Road identified by hatching on the plan numbered GP21063 is declared as described in the legend in the said plan.
- b) Those parts of Thompson Road identified by hatching on the plan numbered GP21051 are declared as described in the legend in the said plan.