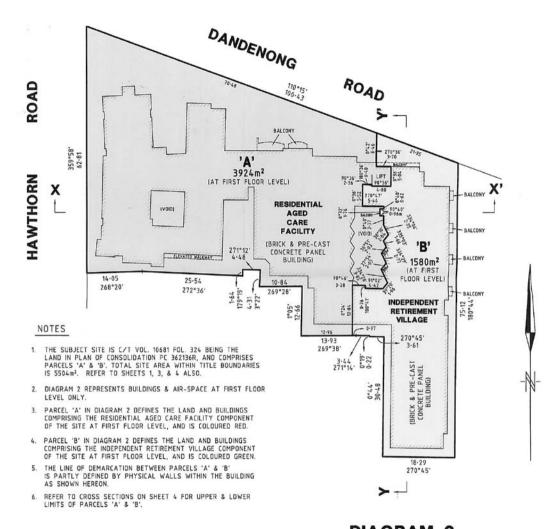

### Extinguishment of Retirement Village Charge

I hereby declare that the charge pursuant to section 29 of the Retirement Villages Act 1986, on Certificate of Title Volume 10681 Folio 324 under the Transfer of Land Act 1958, marked 'A' in the attached survey plan, is extinguished.

# **GROUND FLOOR & SITE LEVEL**

SCALE ORIGINAL
5 0 5 10 15 20 SCALE SHEET
LENGTHS ARE IN METRES 1:500 A3

DIAGRAM 2
FIRST FLOOR LEVEL

## TYPICAL CROSS SECTION Y-Y'

(NOT TO SCALE)

- THE SUBJECT SITE IS C/T VOL. 10207 FOL. 917 BEING LAND IN PLAN OF CONSOLIDATION PC 362136R, AND COMPRISES PARCELS 'A' & 'B'. TOTAL SITE AREA IS 5504m<sup>2</sup>. REFER TO SHEETS 1, 2, & 3 ALSO.
- 2. THIS PLAN CONSISTS OF 4 SHEETS.
- PARCEL 'A' IN DIAGRAM 4 & 5 DEFINES THE LAND AND BUILDINGS COMPRISING THE RESIDENTIAL AGED CARE FACILITY COMPONENT OF THE SITE IN CROSS SECTION, AND IS COLOURED RED.
- 4. PARCEL 'B' IN DIAGRAM 4 & 5 DEFINES THE LAND AND BUILDINGS COMPRISING THE INDEPENDENT RETIREMENT VILLAGE COMPONENT OF THE SITE IN CROSS SECTION, AND IS COLOURED GREEN.
- 5. THE LINE OF DEMARCATION BETWEEN PARCELS 'A' & 'B'
  IS PARTLY DEFINED BY PHYSICAL WALLS WITHIN THE BUILDING
  AS SHOWN HEREON.