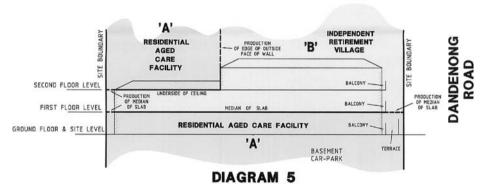

## TYPICAL CROSS SECTION Y-Y'

(NOT TO SCALE)

- THE SUBJECT SITE IS C/T VOL. 10207 FOL. 917 BEING LAND IN PLAN OF CONSOLIDATION PC 362136R, AND COMPRISES PARCELS 'A' & 'B'. TOTAL SITE AREA IS 5504m<sup>2</sup>. REFER TO SHEETS 1, 2, & 3 ALSO.
- 2. THIS PLAN CONSISTS OF 4 SHEETS.
- PARCEL 'A' IN DIAGRAM 4 & 5 DEFINES THE LAND AND BUILDINGS COMPRISING THE RESIDENTIAL AGED CARE FACILITY COMPONENT OF THE SITE IN CROSS SECTION, AND IS COLOURED RED.
- 4. PARCEL 'B' IN DIAGRAM 4 & 5 DEFINES THE LAND AND BUILDINGS COMPRISING THE INDEPENDENT RETIREMENT VILLAGE COMPONENT OF THE SITE IN CROSS SECTION, AND IS COLOURED GREEN.
- 5. THE LINE OF DEMARCATION BETWEEN PARCELS 'A' & 'B'
  IS PARTLY DEFINED BY PHYSICAL WALLS WITHIN THE BUILDING
  AS SHOWN HEREON.

### DIAGRAM 4 TYPICAL CROSS SECTION X-X'

(NOT TO SCALE)

#### TYPICAL CROSS SECTION Y-Y' (NOT TO SCALE)

NOTES

THE SUBJECT SITE IS C/T VOL. 10207 FOL. 917
BEING LAND IN PLAN OF CONSOLIDATION PC 362136R,
AND COMPRISES PARCELS 'A' & 'B'. TOTAL SITE AREA
IS 5504m². REFER TO SHEETS 1, 2, & 3 ALSO.