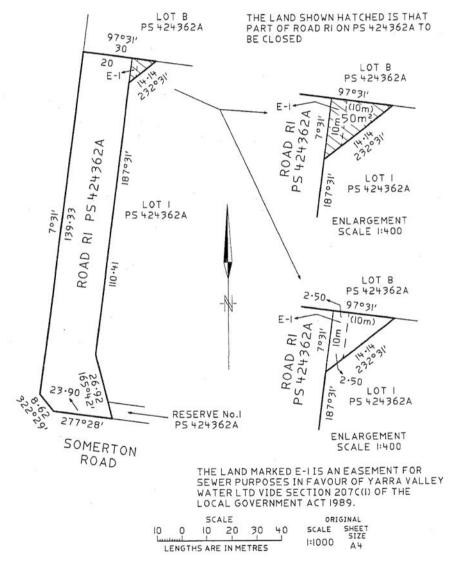

#### Road Discontinuance

At its meeting on 12 November 2007 and acting under section 206 and clause 3 of Schedule 10 to the **Local Government Act 1989**, Hume City Council resolved to discontinue the portion of a road known as part Union Road, Somerton, which is shown hatched on the plan below.

The road is to be transferred subject to any right, power or interest held by Yarra Valley Water Limited in the part of the road which is shown marked E-1 on the plan below in connection with any sewers under the control of that authority in or near the road.

#### PLAN FOR ROAD CLOSURE PURPOSES

DOMENIC ISOLA Chief Executive Officer