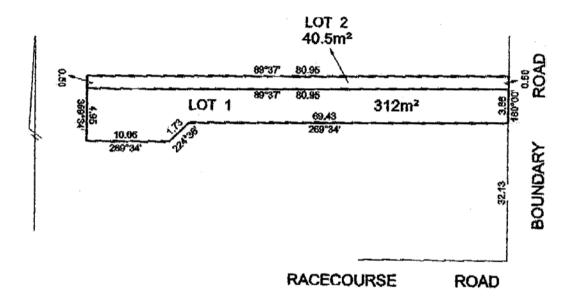

#### Road Discontinuance

At its meeting on 15 April 2008, and acting under section 206, clause 3 of Schedule 10 of the **Local Government Act 1989**, Moonee Valley City Council resolved to discontinue and sell the section of road shown as Lot 1 on the plan below which is situated adjacent to 185 Boundary Road, North Melbourne.

Pursuant to section 207(c) of the Act, the road is to be transferred subject to any right, power or interest held by City West Water Limited in the road in connection with the sewer, drains or pipes under the control of that authority.