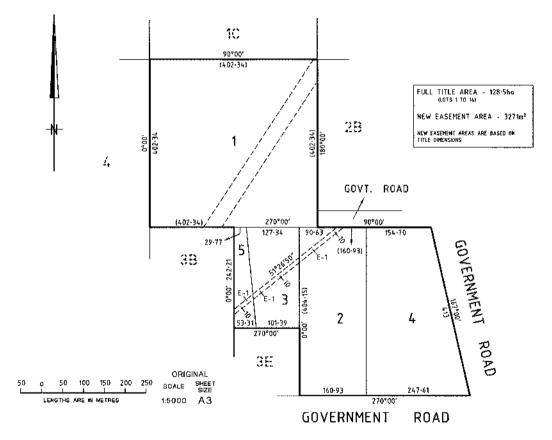

#### Notice of Acquisition

Compulsory Acquisition of Interest in Land

Central Highlands Region Water Corporation, ABN 75 224 340 348, of 7 Learmonth Road, Ballarat, Victoria 3353, declares that by this notice it acquires the following interest in the land described in Certificate of Title Volume 08740 Folio 907 ('Land'):

An Easement for the purposes of a pipeline for water over part of the Land being the area marked 'E-1' on the attached plan.

Published with the authority of Central Highlands Region Water Corporation. Dated 24 April 2008