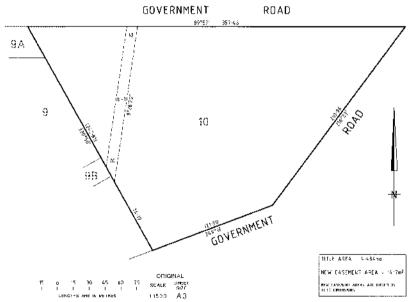

#### Notice of Acquisition

Compulsory Acquisition of Interest in Land

Central Highlands Region Water Corporation, ABN 75 224 340 348, of 7 Learmonth Road, Ballarat, Victoria 3353, declares that by this notice it acquires the following interest in the land described in Certificate of Title Volume 00816 Folio 152 ('Land'):

An Easement for the purposes of a pipeline for water over part of the Land being the area marked 'E-1' on the attached plan.

Published with the authority of Central Highlands Region Water Corporation. Dated 24 April 2008