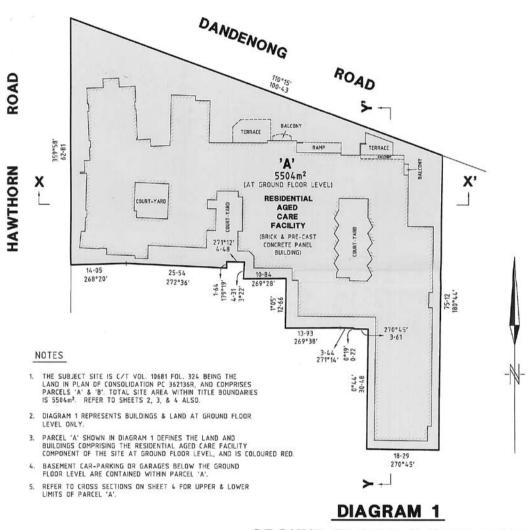

### Extinguishment of Retirement Village Charge

I hereby declare that the charge pursuant to section 29 of the Retirement Villages Act 1986, on Certificate of Title Volume 10681 Folio 324 under the Transfer of Land Act 1958, marked 'A' in the attached survey plan, is extinguished.

## TYPICAL CROSS SECTION Y-Y'

(NOT TO SCALE)

- THE SUBJECT SITE IS C/T VOL. 10207 FOL. 917 BEING LAND IN PLAN OF CONSOLIDATION PC 362136R, AND COMPRISES PARCELS 'A' & 'B'. TOTAL SITE AREA IS 5504m<sup>2</sup>. REFER TO SHEETS 1, 2, & 3 ALSO.
- 2. THIS PLAN CONSISTS OF 4 SHEETS.
- PARCEL 'A' IN DIAGRAM 4 & 5 DEFINES THE LAND AND BUILDINGS COMPRISING THE RESIDENTIAL AGED CARE FACILITY COMPONENT OF THE SITE IN CROSS SECTION, AND IS COLOURED RED.
- 4. PARCEL 'B' IN DIAGRAM 4 & 5 DEFINES THE LAND AND BUILDINGS COMPRISING THE INDEPENDENT RETIREMENT VILLAGE COMPONENT OF THE SITE IN CROSS SECTION, AND IS COLOURED GREEN.
- 5. THE LINE OF DEMARCATION BETWEEN PARCELS 'A' & 'B'
  IS PARTLY DEFINED BY PHYSICAL WALLS WITHIN THE BUILDING
  AS SHOWN HEREON.