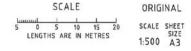

#### TYPICAL CROSS SECTION Y-Y' (NOT TO SCALE)

NOTES

THE SUBJECT SITE IS C/T VOL. 10207 FOL. 917
BEING LAND IN PLAN OF CONSOLIDATION PC 362136R,
AND COMPRISES PARCELS 'A' & 'B'. TOTAL SITE AREA
IS 5504m². REFER TO SHEETS 1, 2, & 3 ALSO.

- 2. THIS PLAN CONSISTS OF 4 SHEETS.
- PARCEL 'A' IN DIAGRAM 4 & 5 DEFINES THE LAND AND BUILDINGS COMPRISING THE RESIDENTIAL AGED CARE FACILITY COMPONENT OF THE SITE IN CROSS SECTION, AND IS COLOURED RED.
- 4. PARCEL 'B' IN DIAGRAM 4 & 5 DEFINES THE LAND AND BUILDINGS COMPRISING THE INDEPENDENT RETIREMENT VILLAGE COMPONENT OF THE SITE IN CROSS SECTION, AND IS COLOURED GREEN.
- 5. THE LINE OF DEMARCATION BETWEEN PARCELS 'A' & 'B' IS PARTLY DEFINED BY PHYSICAL WALLS WITHIN THE BUILDING AS SHOWN HEREON.