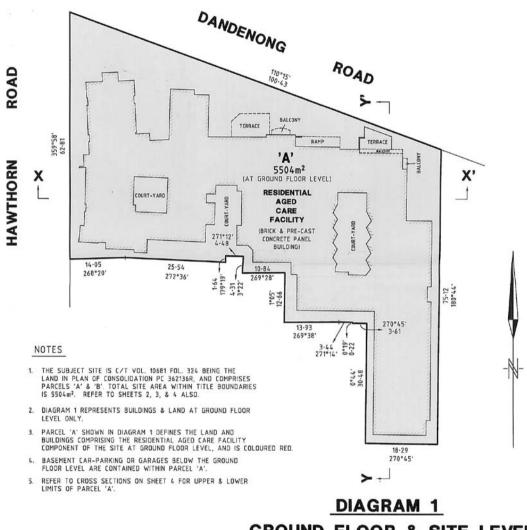

### Extinguishment of Retirement Village Charge

I hereby declare that the charge pursuant to section 29 of the Retirement Villages Act 1986, on Certificate of Title Volume 10681 Folio 324 under the Transfer of Land Act 1958, marked 'A' in the attached survey plan, is extinguished.

## TYPICAL CROSS SECTION Y-Y'

(NOT TO SCALE)

- THE SUBJECT SITE IS C/T VOL. 10207 FOL. 917 BEING LAND IN PLAN OF CONSOLIDATION PC 362136R, AND COMPRISES PARCELS 'A' & 'B'. TOTAL SITE AREA IS 5504m<sup>2</sup>. REFER TO SHEETS 1, 2, & 3 ALSO.
- 2. THIS PLAN CONSISTS OF 4 SHEETS.
- PARCEL 'A' IN DIAGRAM 4 & 5 DEFINES THE LAND AND BUILDINGS COMPRISING THE RESIDENTIAL AGED CARE FACILITY COMPONENT OF THE SITE IN CROSS SECTION, AND IS COLOURED RED.
- 4. PARCEL 'B' IN DIAGRAM 4 & 5 DEFINES THE LAND AND BUILDINGS COMPRISING THE INDEPENDENT RETIREMENT VILLAGE COMPONENT OF THE SITE IN CROSS SECTION, AND IS COLOURED GREEN.
- 5. THE LINE OF DEMARCATION BETWEEN PARCELS 'A' & 'B'
  IS PARTLY DEFINED BY PHYSICAL WALLS WITHIN THE BUILDING
  AS SHOWN HEREON.

#### Cancellation of Retirement Village Notice

I hereby declare that the Retirement Village Notice No. X501989B pursuant to section 9 of the Retirement Villages Act 1986, registered on 28 May 2001 on Certificate of Title Volume 10681 Folio 324 under the **Transfer of Land Act 1958**, marked 'A' in the attached survey plan, is cancelled.

#### TYPICAL CROSS SECTION Y-Y' (NOT TO SCALE)

NOTES

THE SUBJECT SITE IS C/T VOL. 10207 FOL. 917
BEING LAND IN PLAN OF CONSOLIDATION PC 362136R,
AND COMPRISES PARCELS 'A' & 'B'. TOTAL SITE AREA
IS 5504m². REFER TO SHEETS 1, 2, & 3 ALSO.

- 2. THIS PLAN CONSISTS OF 4 SHEETS.
- PARCEL 'A' IN DIAGRAM 4 & 5 DEFINES THE LAND AND BUILDINGS COMPRISING THE RESIDENTIAL AGED CARE FACILITY COMPONENT OF THE SITE IN CROSS SECTION, AND IS COLOURED RED.
- 4. PARCEL 'B' IN DIAGRAM 4 & 5 DEFINES THE LAND AND BUILDINGS COMPRISING THE INDEPENDENT RETIREMENT VILLAGE COMPONENT OF THE SITE IN CROSS SECTION, AND IS COLOURED GREEN.
- 5. THE LINE OF DEMARCATION BETWEEN PARCELS 'A' & 'B' IS PARTLY DEFINED BY PHYSICAL WALLS WITHIN THE BUILDING AS SHOWN HEREON.