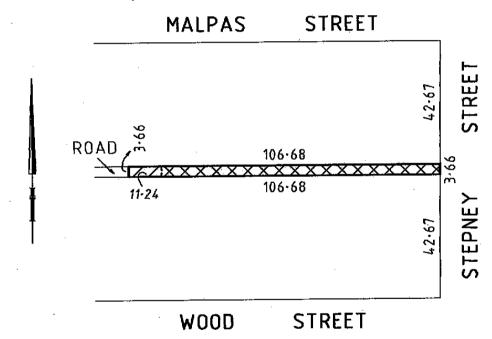

#### Road Discontinuance

Pursuant to section 206 and schedule 10, clause 3 of the Local Government Act 1989, the Darebin City Council, at its ordinary meeting held on 3 March 2008, formed the opinion that the road at the rear of 154-164 Wood Street and 45-57 Malpas Street and adjoining 2 Stepney Street, Preston, and shown by hatching and cross-hatching on the plan below, is not reasonably required as a road for public use and resolved to discontinue the road and to sell the land from the road by private treaty to the abutting property owners.

The section of the road shown both hatched and cross-hatched is to be sold subject to the right, power or interest held by Yarra Valley Water Limited in the road in connection with any sewers, drains or pipes under the control of that authority in or near the road.

The section of the road shown cross-hatched is to be sold subject to the right, power or interest held by the Darebin City Council in the road in connection with any sewers, drains or pipes under the control of that authority in or near the road.