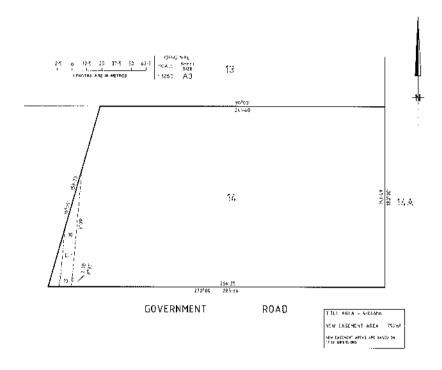

#### Notice of Acquisition

Compulsory Acquisition of Interest in Land

Central Highlands Region Water Corporation, ABN 75 224 340 348, of 7 Learmonth Road, Ballarat, Victoria 3353, declares that by this notice it acquires the following interest in the land described in Certificate of Title Volume 08740 Folio 907 ('Land'):

An Easement for the purposes of a pipeline for water over part of the Land being the area marked 'E-1' on the attached plan.

Published with the authority of Central Highlands Region Water Corporation. Dated 24 April 2008