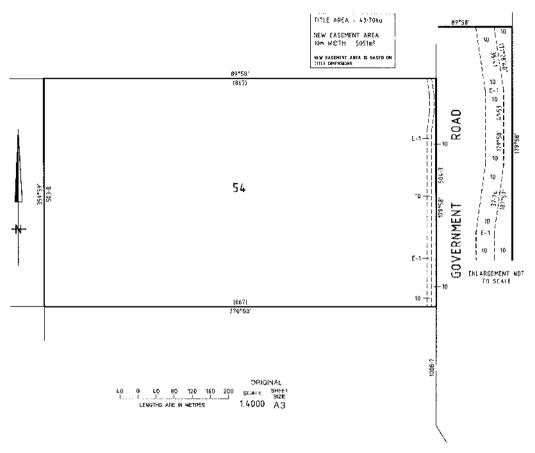

An Easement for the purposes of a pipeline for water over part of the Land being the area marked 'E-1' on the attached plans.

Published with the authority of Central Highlands Region Water Corporation. Dated 24 April 2008

An Easement for the purposes of a pipeline for water over part of the Land being the area marked 'E-1' on the attached plan.

Published with the authority of Central Highlands Region Water Corporation. Dated 24 April 2008