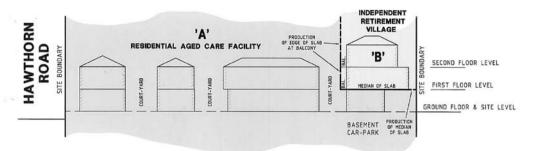

- 2. THIS PLAN CONSISTS OF 4 SHEETS.
- PARCEL 'A' IN DIAGRAM 4 & 5 DEFINES THE LAND AND BUILDINGS COMPRISING THE RESIDENTIAL AGED CARE FACILITY COMPONENT OF THE SITE IN CROSS SECTION, AND IS COLOURED RED.
- 4. PARCEL 'B' IN DIAGRAM 4 & 5 DEFINES THE LAND AND BUILDINGS COMPRISING THE INDEPENDENT RETIREMENT VILLAGE COMPONENT OF THE SITE IN CROSS SECTION, AND IS COLOURED GREEN.
- 5. THE LINE OF DEMARCATION BETWEEN PARCELS 'A' & 'B' IS PARTLY DEFINED BY PHYSICAL WALLS WITHIN THE BUILDING AS SHOWN HEREON.