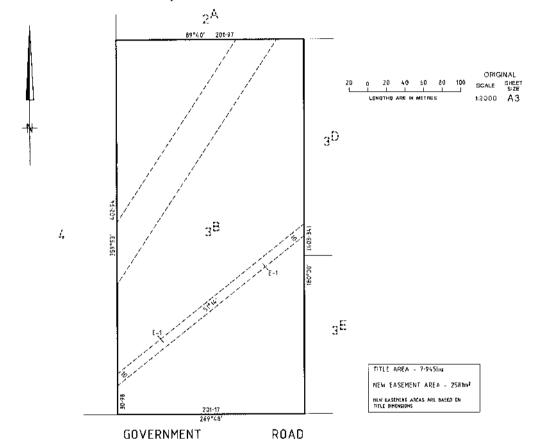

#### Compulsory Acquisition of Interest in Land

Central Highlands Region Water Corporation, ABN 75 224 340 348, of 7 Learmonth Road, Ballarat, Victoria 3353, declares that by this notice it acquires the following interest in the land described in Certificates of Title Volume 00811 Folio 192 and Volume 04814 Folio 782 ('Land'):

An Easement for the purposes of a pipeline for water over part of the Land being the area marked 'E-1' on the attached plans.

Published with the authority of Central Highlands Region Water Corporation. Dated 24 April 2008