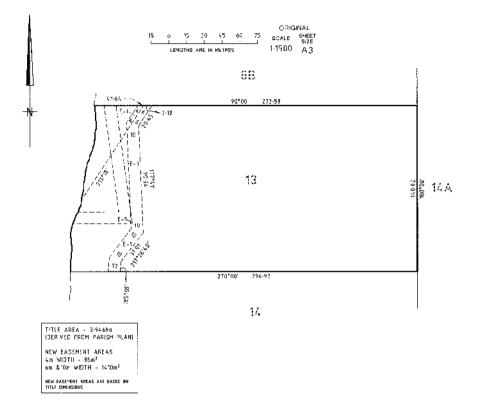

#### Notice of Acquisition

Compulsory Acquisition of Interest in Land

Central Highlands Region Water Corporation, ABN 75 224 340 348, of 7 Learmonth Road, Ballarat, Victoria 3353, declares that by this notice it acquires the following interest in the land described in Certificate of Title Volume 00816 Folio 152 ('Land'):

An Easement for the purposes of a pipeline for water over part of the Land being the area marked 'E-1' on the attached plan.

Published with the authority of Central Highlands Region Water Corporation. Dated 24 April 2008