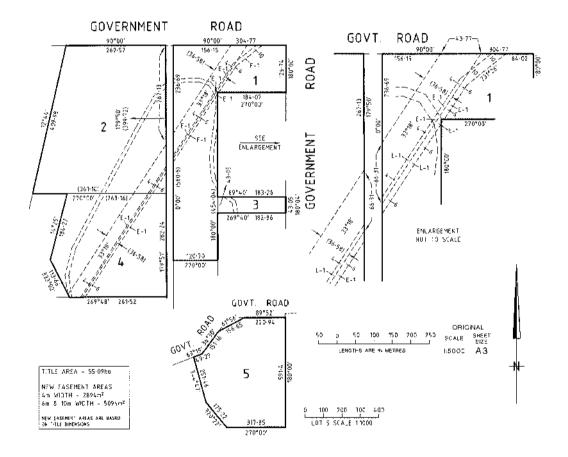

#### Compulsory Acquisition of Interest in Land

Central Highlands Region Water Corporation, ABN 75 224 340 348, of 7 Learmonth Road, Ballarat, Victoria 3353, declares that by this notice it acquires the following interest in the land described in Certificates of Title Volume 08844 Folio 443, Volume 08844 Folio 442, Volume 08141 Folio 622, Volume 02097 Folio 360 and Volume 02719 Folio 711 ('Land'):

An Easement for the purposes of a pipeline for water over part of the Land being the area marked 'E-1' on the attached plans.

Published with the authority of Central Highlands Region Water Corporation. Dated 24 April 2008