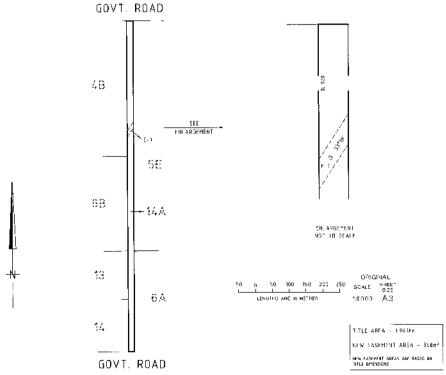

#### Compulsory Acquisition of Interest in Land

Central Highlands Region Water Corporation, ABN 75 224 340 348, of 7 Learmonth Road, Ballarat, Victoria 3353, declares that by this notice it acquires the following interest in the land described in Certificates of Title Volume 00811 Folio 192 and Volume 04814 Folio 782 ('Land'):

An Easement for the purposes of a pipeline for water over part of the Land being the area marked 'E-1' on the attached plans.

Published with the authority of Central Highlands Region Water Corporation. Dated 24 April 2008