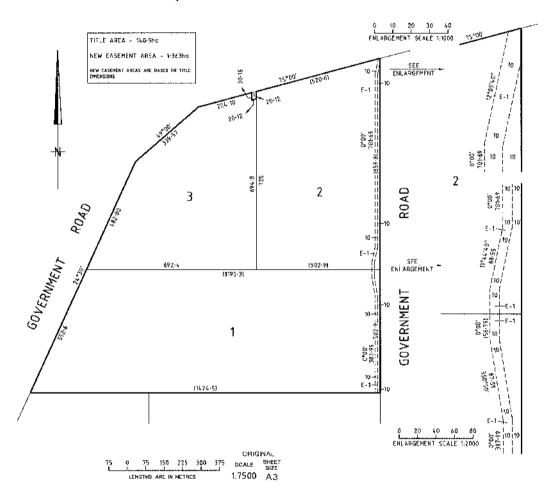

An Easement for the purposes of a pipeline for water over part of the Land being the area marked 'E-1' on the attached plans.

Published with the authority of Central Highlands Region Water Corporation. Dated 24 April 2008

An Easement for the purposes of a pipeline for water over part of the Land being the area marked 'E-1' on the attached plan.

Published with the authority of Central Highlands Region Water Corporation. Dated 24 April 2008