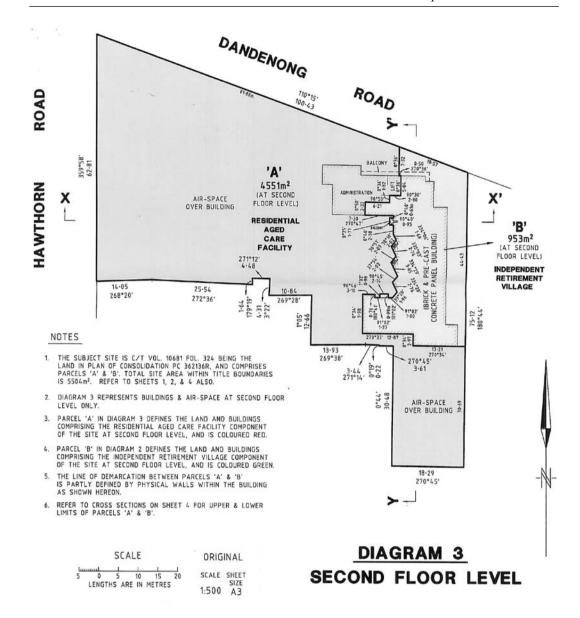

#### Cancellation of Retirement Village Notice

I hereby declare that the Retirement Village Notice No. X501989B pursuant to section 9 of the Retirement Villages Act 1986, registered on 28 May 2001 on Certificate of Title Volume 10681 Folio 324 under the **Transfer of Land Act 1958**, marked 'A' in the attached survey plan, is cancelled.

# **GROUND FLOOR & SITE LEVEL**

SCALE ORIGINAL

5 0 5 10 15 20 SCALE SHEET

LENGTHS ARE IN METRES 1:500 A3

DIAGRAM 2 FIRST FLOOR LEVEL

#### TYPICAL CROSS SECTION Y-Y' (NOT TO SCALE)

NOTES

THE SUBJECT SITE IS C/T VOL. 10207 FOL. 917
BEING LAND IN PLAN OF CONSOLIDATION PC 362136R,
AND COMPRISES PARCELS 'A' & 'B'. TOTAL SITE AREA
IS 5504m². REFER TO SHEETS 1, 2, & 3 ALSO.

- 2. THIS PLAN CONSISTS OF 4 SHEETS.
- PARCEL 'A' IN DIAGRAM 4 & 5 DEFINES THE LAND AND BUILDINGS COMPRISING THE RESIDENTIAL AGED CARE FACILITY COMPONENT OF THE SITE IN CROSS SECTION, AND IS COLOURED RED.
- 4. PARCEL 'B' IN DIAGRAM 4 & 5 DEFINES THE LAND AND BUILDINGS COMPRISING THE INDEPENDENT RETIREMENT VILLAGE COMPONENT OF THE SITE IN CROSS SECTION, AND IS COLOURED GREEN.
- 5. THE LINE OF DEMARCATION BETWEEN PARCELS 'A' & 'B' IS PARTLY DEFINED BY PHYSICAL WALLS WITHIN THE BUILDING AS SHOWN HEREON.