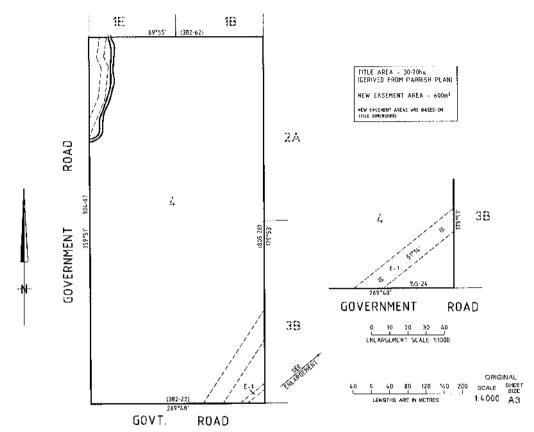

#### Compulsory Acquisition of Interest in Land

Central Highlands Region Water Corporation, ABN 75 224 340 348, of 7 Learmonth Road, Ballarat, Victoria 3353, declares that by this notice it acquires the following interest in the land described in Certificates of Title Volume 00811 Folio 192 and Volume 04814 Folio 782 ('Land'):

An Easement for the purposes of a pipeline for water over part of the Land being the area marked 'E-1' on the attached plans.

Published with the authority of Central Highlands Region Water Corporation. Dated 24 April 2008