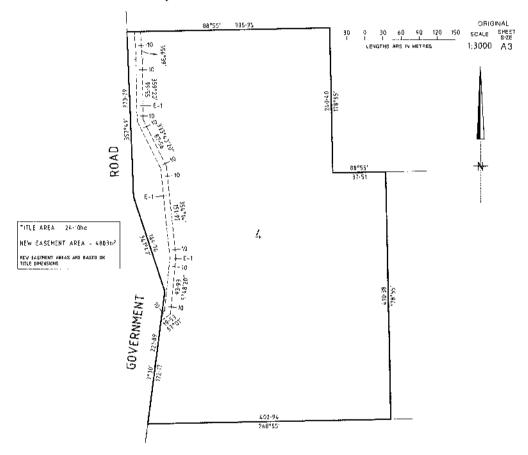

#### Compulsory Acquisition of Interest in Land

Central Highlands Region Water Corporation, ABN 75 224 340 348, of 7 Learmonth Road, Ballarat, Victoria 3353, declares that by this notice it acquires the following interest in the land described in Certificates of Title Volume 04112 Folio 268 and Volume 02500 Folio 959 ('Land'):

An Easement for the purposes of a pipeline for water over part of the Land being the area marked 'E-1' on the attached plans.

Published with the authority of Central Highlands Region Water Corporation. Dated 24 April 2008