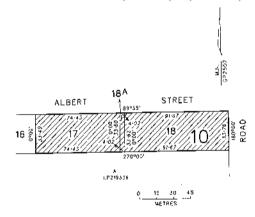

#### Road Discontinuance

Pursuant to section 206 and schedule 10, clause 3 of the Local Government Act 1989, the Darebin City Council, at its ordinary meeting held on 3 March 2008, formed the opinion that the road at the rear of 154-164 Wood Street and 45-57 Malpas Street and adjoining 2 Stepney Street, Preston, and shown by hatching and cross-hatching on the plan below, is not reasonably required as a road for public use and resolved to discontinue the road and to sell the land from the road by private treaty to the abutting property owners.

The section of the road shown both hatched and cross-hatched is to be sold subject to the right, power or interest held by Yarra Valley Water Limited in the road in connection with any sewers, drains or pipes under the control of that authority in or near the road.

The section of the road shown cross-hatched is to be sold subject to the right, power or interest held by the Darebin City Council in the road in connection with any sewers, drains or pipes under the control of that authority in or near the road.