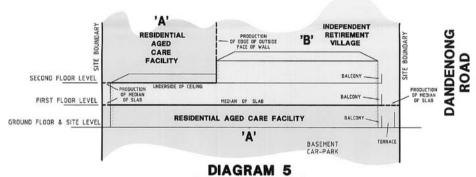

## TYPICAL CROSS SECTION Y-Y'

(NOT TO SCALE)

- THE SUBJECT SITE IS C/T VOL. 10207 FOL. 917 BEING LAND IN PLAN OF CONSOLIDATION PC 362136R, AND COMPRISES PARCELS 'A' & 'B'. TOTAL SITE AREA IS 5504m<sup>2</sup>. REFER TO SHEETS 1, 2, & 3 ALSO.
- 2. THIS PLAN CONSISTS OF 4 SHEETS.
- PARCEL 'A' IN DIAGRAM 4 & 5 DEFINES THE LAND AND BUILDINGS COMPRISING THE RESIDENTIAL AGED CARE FACILITY COMPONENT OF THE SITE IN CROSS SECTION, AND IS COLOURED RED.
- 4. PARCEL 'B' IN DIAGRAM 4 & 5 DEFINES THE LAND AND BUILDINGS COMPRISING THE INDEPENDENT RETIREMENT VILLAGE COMPONENT OF THE SITE IN CROSS SECTION, AND IS COLOURED GREEN.
- 5. THE LINE OF DEMARCATION BETWEEN PARCELS 'A' & 'B'
  IS PARTLY DEFINED BY PHYSICAL WALLS WITHIN THE BUILDING
  AS SHOWN HEREON.

- 2. THIS PLAN CONSISTS OF 4 SHEETS.
- PARCEL 'A' IN DIAGRAM 4 & 5 DEFINES THE LAND AND BUILDINGS COMPRISING THE RESIDENTIAL AGED CARE FACILITY COMPONENT OF THE SITE IN CROSS SECTION, AND IS COLOURED RED.
- 4. PARCEL 'B' IN DIAGRAM 4 & 5 DEFINES THE LAND AND BUILDINGS COMPRISING THE INDEPENDENT RETIREMENT VILLAGE COMPONENT OF THE SITE IN CROSS SECTION, AND IS COLOURED GREEN.
- 5. THE LINE OF DEMARCATION BETWEEN PARCELS 'A' & 'B' IS PARTLY DEFINED BY PHYSICAL WALLS WITHIN THE BUILDING AS SHOWN HEREON.