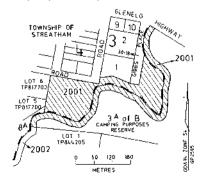

#### Road Discontinuance

At its meeting on 12 November 2007 and acting under section 206 and clause 3 of Schedule 10 to the **Local Government Act 1989**, Hume City Council resolved to discontinue the portion of a road known as part Union Road, Somerton, which is shown hatched on the plan below.

The road is to be transferred subject to any right, power or interest held by Yarra Valley Water Limited in the part of the road which is shown marked E-1 on the plan below in connection with any sewers under the control of that authority in or near the road.

#### PLAN FOR ROAD CLOSURE PURPOSES

DOMENIC ISOLA Chief Executive Officer