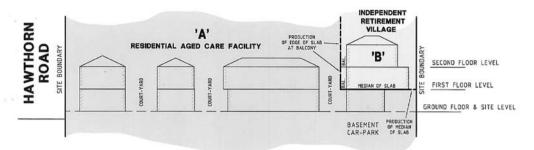

# DIAGRAM 4 TYPICAL CROSS SECTION X-X'

(NOT TO SCALE)

## TYPICAL CROSS SECTION Y-Y'

(NOT TO SCALE)

- THE SUBJECT SITE IS C/T VOL. 10207 FOL. 917 BEING LAND IN PLAN OF CONSOLIDATION PC 362136R, AND COMPRISES PARCELS 'A' & 'B'. TOTAL SITE AREA IS 5504m<sup>2</sup>. REFER TO SHEETS 1, 2, & 3 ALSO.
- 2. THIS PLAN CONSISTS OF 4 SHEETS.
- PARCEL 'A' IN DIAGRAM 4 & 5 DEFINES THE LAND AND BUILDINGS COMPRISING THE RESIDENTIAL AGED CARE FACILITY COMPONENT OF THE SITE IN CROSS SECTION, AND IS COLOURED RED.
- 4. PARCEL 'B' IN DIAGRAM 4 & 5 DEFINES THE LAND AND BUILDINGS COMPRISING THE INDEPENDENT RETIREMENT VILLAGE COMPONENT OF THE SITE IN CROSS SECTION, AND IS COLOURED GREEN.
- 5. THE LINE OF DEMARCATION BETWEEN PARCELS 'A' & 'B'
  IS PARTLY DEFINED BY PHYSICAL WALLS WITHIN THE BUILDING
  AS SHOWN HEREON.