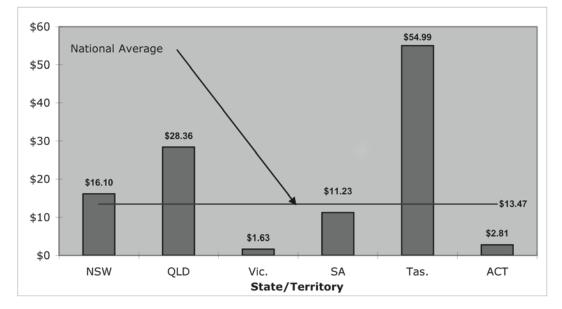

#### 2.6 Club Keno Sales/Market Data

In the financial year ended 30 June 2008, the total sales for Club Keno were approximately \$27.1m.

Club Keno sales data for Victoria indicates that the current Club Keno product is underperforming in the Victorian market when compared to the sales generated in other states, particularly NSW, Queensland and Tasmania. Figure 1 shows per capita expenditure on keno games by state, highlighting the significant variance between states.

Figure 1 Keno Turnover and Expenditure, Australian States and Territories, 2005–06

*Source: Australian Gambling Statistics 24<sup>th</sup> Edition, State of Queensland, Office of Economic and Statistical Research, 2007* 

Note

1. Per capita calculations are based on estimates of the adult population and player expenditure figures.

The retail network that the State has adopted for the post-2012 Keno Licence will allow for a potential increase in the size and reach of the Keno Game network.