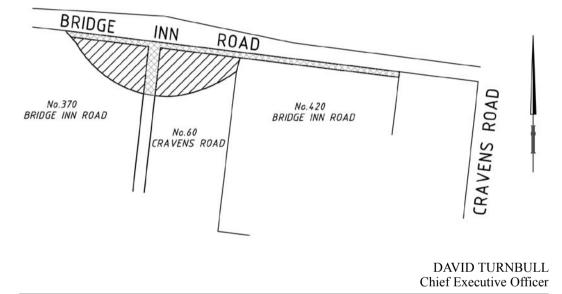

#### WHITTLESEA CITY COUNCIL

Erratum

Discontinuance of Road

#### 380, 380A and 400 Bridge Inn Road, Wollert

Notice is hereby given that the notice published on Page 813 G14 of the Victoria Government Gazette dated 2 April 2009 was incorrect. The notice below replaces that notice.

At its meeting on 3 February 2009 and acting under section 206, clause 3 of schedule 10 of the **Local Government Act 1989**, Whittlesea City Council resolved to discontinue the sections of road shown hatched and cross-hatched on the diagram below. The land shown cross-hatched is to be retained for Municipal Purposes and land shown hatched is to be sold adjoining owners by private treaty.