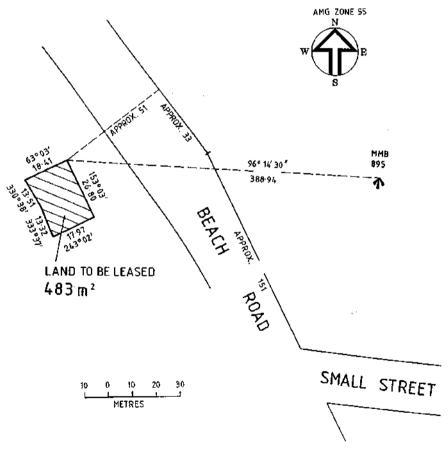

## Community Local Law

On 20 October 2009, Hobsons Bay City Council amended its Local Law known as the Hobsons Bay City Council 'Community Local Law'. The amendments are effective from 1 December 2009.

Amended to link penalties for specific offences to Statutory Units rather than monetary amounts.

A copy of the amended Community Local Law may be inspected at or obtained from the Council office at 115 Civic Parade, Altona. Office hours are generally 8.00 am to 5.00 pm Monday to Friday. It may also be viewed on the Council's website, www.hobsonsbay.com.au