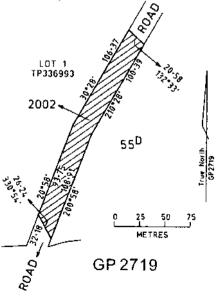

## BANYULE CITY COUNCIL

Road Discontinuance

Pursuant to section 206 and clause 3 of schedule 10 of the Local Government Act 1989, Banyule City Council, at its ordinary meeting held on 18 May 2009, having formed the opinion that the section of road shown hatched on the plan below is not reasonably required as a road for public use, resolved to discontinue the section of 'road' and to sell the land to the abutting owners.