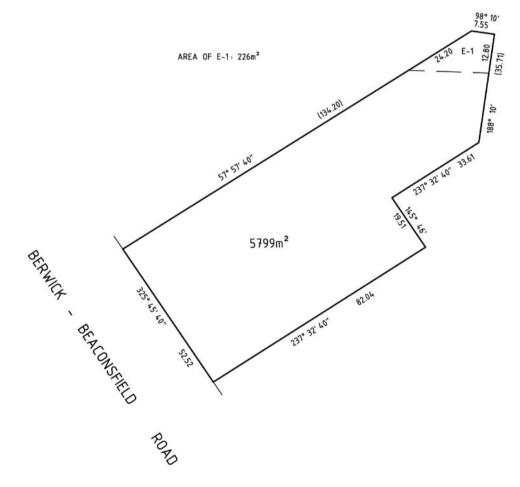

## Land Acquisition and Compensation Act 1986

FORM 7

S. 21 Reg. 16

Notice of Acquisition

## Compulsory Acquisition of Interest in Land

Cardinia Shire Council declares that by this notice it acquires a carriageway easement over the parcel of land marked 'E–1' on the plan below and comprising 226 m<sup>2</sup>, being part of the land in Certificate of Title Volume 10628 Folio 582 and known as part Beaconsfield Central Hotel, Old Princes Highway, Beaconsfield.

Interest Acquired: P. D. N. Projects Pty Ltd, ACN 083 302 498, and all or any other interests in the land.

Published with the authority of the Cardinia Shire Council.

For and on behalf of the Cardinia Shire Council Signed GARRY McQUILLAN Chief Executive Officer Cardinia Shire Council