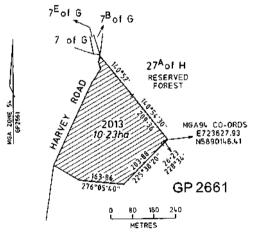

## Compulsory Acquisition of Interest in Land

Cardinia Shire Council declares that by this notice it acquires a carriageway easement over the parcel of land marked 'E–1' on the plan below and comprising 226 m<sup>2</sup>, being part of the land in Certificate of Title Volume 10628 Folio 582 and known as part Beaconsfield Central Hotel, Old Princes Highway, Beaconsfield.