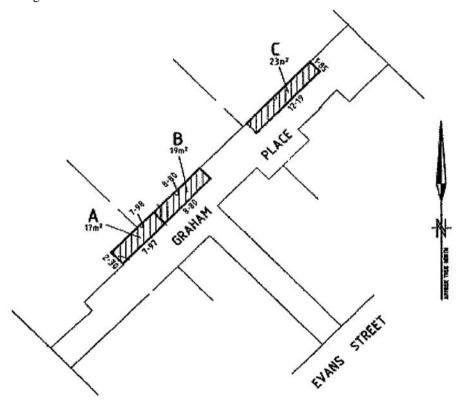

## CITY OF PORT PHILLIP

## Discontinuance of Road

Notice is hereby given that the Port Phillip City Council, at its ordinary meeting on 22 September 2008, formed the opinion that the section of road, shown hatched on the plan below, is not reasonably required as a road for public use and resolved to discontinue the road, and having advertised and served notices regarding the proposed discontinuance and hearing submissions under section 223 of the **Local Government Act 1989**, orders that the road at the rear 100, 104 and 112 Ross Street. Port Melbourne, be discontinued pursuant to section 206 and schedule 10, clause 3 of the said Act, and the land of the discontinued road be sold by private treaty to the owners of the land abutting the road.

MARK BRADY General Manager Corporate Services