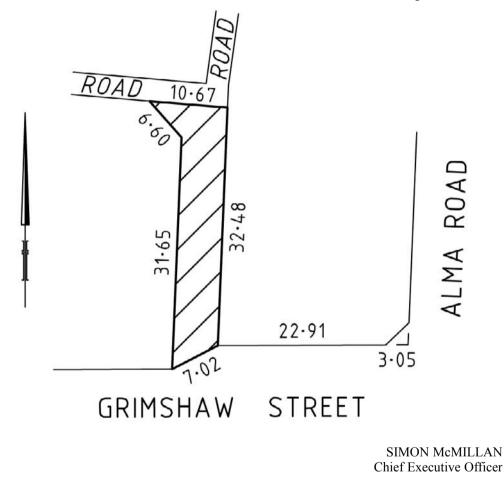

#### WHITTLESEA CITY COUNCIL

Erratum

Discontinuance of Road

#### 380, 380A and 400 Bridge Inn Road, Wollert

Notice is hereby given that the notice published on Page 813 G14 of the Victoria Government Gazette dated 2 April 2009 was incorrect. The notice below replaces that notice.

At its meeting on 3 February 2009 and acting under section 206, clause 3 of schedule 10 of the **Local Government Act 1989**, Whittlesea City Council resolved to discontinue the sections of road shown hatched and cross-hatched on the diagram below. The land shown cross-hatched is to be retained for Municipal Purposes and land shown hatched is to be sold adjoining owners by private treaty.