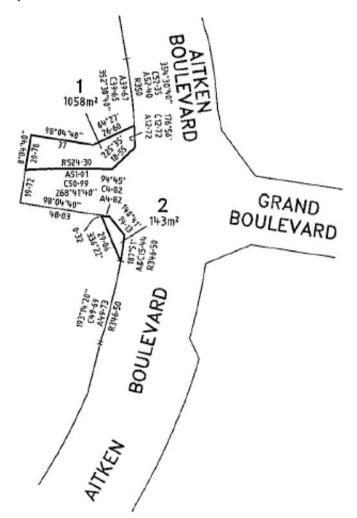

# Road Discontinuance

At its meeting on 27 April 2009 and acting under clause 3 of schedule 10 to the **Local Government Act 1989**, Hume City Council resolved to discontinue the road shown outlined as Lots 1 and 2 on the plan below.

DOMENIC ISOLA Chief Executive Officer Hume City Council