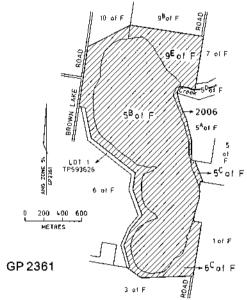

overnor in Council under section 4(1) of the **Crown Land (Reserves) Act 1978** temporarily reserves the following Crown lands which in his opinion are required for the purposes mentioned:—

# MUNICIPAL DISTRICT OF THE NORTHERN GRAMPIANS SHIRE COUNCIL

SWANWATER – Conservation of an area of natural interest, area 14.33 hectares, being Crown Allotment 46C, Section G, Parish of Swanwater as indicated by hatching on plan GP2741 hereunder. – (GP2741) – (0607484)



## MUNICIPAL DISTRICT OF THE BULOKE SHIRE COUNCIL

SWANWATER – Management of wildlife and preservation of wildlife habitat; total area 228 hectares, more or less, being Crown Allotments 5B, 5C, 6C, 9E, Section F, and Crown Allotment 2006, Parish of Swanwater as indicated by hatching on plan GP2361 hereunder. – (GP2361) – (0606731)



Total Area of Hatched Portions is 228ha\*

### MUNICIPAL DISTRICT OF THE WANGARATTA RURAL CITY COUNCIL

TARRAWINGEE – Public Recreation, total area 6771 square metres, more or less, being Crown Allotments 17A, 17D and 17E, Parish of Tarrawingee as indicated by hatching on plan GP2760 hereunder. – (GP2760) – (1106009)



GP 2760

This Order is effective from the date on which it is published in the Government Gazette.

Dated 5 May 2009

Responsible Minister

**GAVIN JENNINGS** 

Minister for Environment and

Climate Change

RYAN HEATH

Clerk of the Executive Council

### Crown Land (Reserves) Act 1978

DISSOLUTION OF INCORPORATED COMMITTEE OF MANAGEMENT – KILLARNEY RECREATION RESERVE

Order in Council

The Governor in Council under section 14A(7) of the **Crown Land (Reserves) Act 1978**