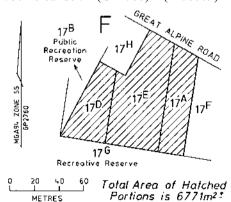

ectares, being Crown Allotment 46C, Section G, Parish of Swanwater as indicated by hatching on plan GP2741 hereunder. – (GP2741) – (0607484)



## MUNICIPAL DISTRICT OF THE BULOKE SHIRE COUNCIL

SWANWATER – Management of wildlife and preservation of wildlife habitat; total area 228 hectares, more or less, being Crown Allotments 5B, 5C, 6C, 9E, Section F, and Crown Allotment 2006, Parish of Swanwater as indicated by hatching on plan GP2361 hereunder. – (GP2361) – (0606731)



Total Area of Hatched Portions is 228ha\*

### MUNICIPAL DISTRICT OF THE WANGARATTA RURAL CITY COUNCIL

TARRAWINGEE – Public Recreation, total area 6771 square metres, more or less, being Crown Allotments 17A, 17D and 17E, Parish of Tarrawingee as indicated by hatching on plan GP2760 hereunder. – (GP2760) – (1106009)



GP 2760

This Order is effective from the date on which it is published in the Government Gazette.

Dated 5 May 2009

Responsible Minister

**GAVIN JENNINGS** 

Minister for Environment and

Climate Change

RYAN HEATH

Clerk of the Executive Council

### Crown Land (Reserves) Act 1978

DISSOLUTION OF INCORPORATED COMMITTEE OF MANAGEMENT – KILLARNEY RECREATION RESERVE

Order in Council

The Governor in Council under section 14A(7) of the **Crown Land (Reserves) Act 1978** dissolves the 'Killarney Recreation Reserve Committee Incorporated' constituted by Order in Council of 6 February 2002 vide Government Gazette of 7 February 2002 – page 217.

File Ref: Rs 8999

This Order is effective from the date on which it is published in the Government Gazette.

Dated 5 May 2009

Responsible Ministe