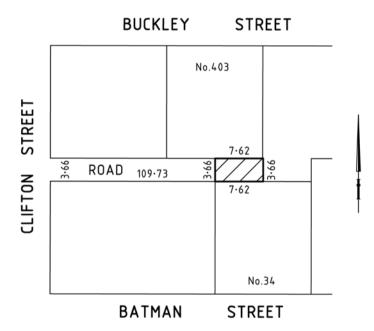

### Road Discontinuance

Pursuant to section 206 and schedule 10, clause 3 of the **Local Government Act 1989**, the Moonee Valley City Council, at its meeting on 21 April 2009 formed the opinion that the road abutting 403 Buckley Street and 34 Batman Street, Aberfeldie, and shown by hatching on the plan below, is not reasonably required as a road for public use and resolved to discontinue the road and sell the land to the abutting owners.

The section of road shown hatched is to be discontinued subject to the right, power or interest held by City West Water in the road in connection with any sewers, drains or pipes under the control of that authority in or near the road.

RASIAH DEV Chief Executive