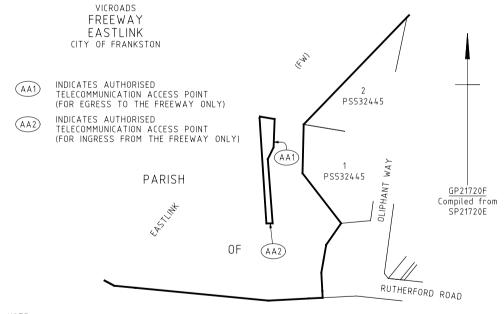

#### AUTHORISATION OF ACCESS TO A FREEWAY

VicRoads, pursuant to the **Road Management Act 2004**, upon publication of this notice, authorises the access points to EastLink (freeway) described in the Schedule and on the plan attached.

#### **SCHEDULE**

| Plan No. (Identifier) | Purpose of Access Point                                       | Authorised Users                |
|-----------------------|---------------------------------------------------------------|---------------------------------|
| GP21720F (AA1)        | Telecommunications Access (For egress to the freeway only)    | Telecommunications Utility Only |
| GP21720F (AA2)        | Telecommunications Access (For ingress from the freeway only) | Telecommunications Utility Only |

NOTE:

THE HEAVIEST LINE INDICATES:

1. A RESTRICTION OF ACCESS.

2. THE LIMITS OF THE FREEWAY RESERVATION.

LYNDHURST

Dated 12 January 2012

GARY LIDDLE Chief Executive VicRoads