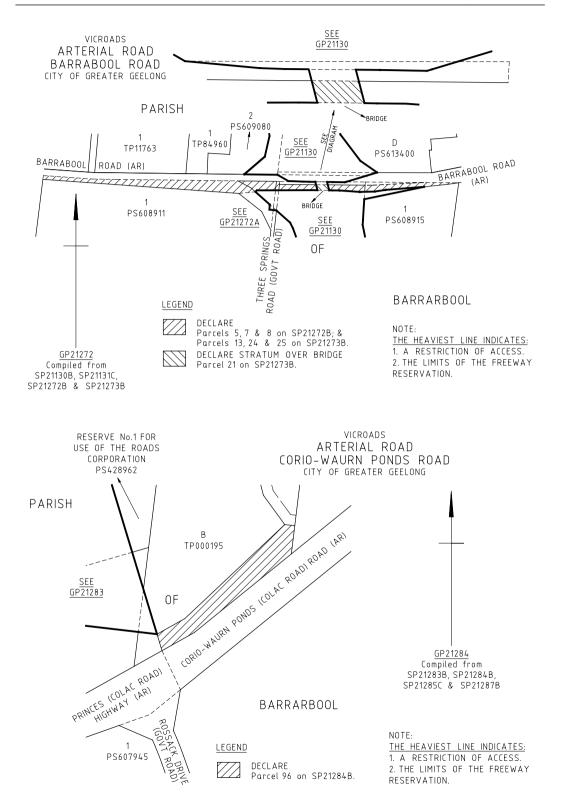

# ARTERIAL ROAD

- b) Those parts of Hamilton Highway identified by hatching on the plan numbered GP22368 are declared as described in the legend in the said plan.
- c) Those parts of Barrabool Road identified by hatching on the plan numbered GP21272 are declared as described in the legend in the said plan.
- d) That part of Corio–Waurn Ponds Road identified by hatching on the plan numbered GP21284 is declared as described in the legend in the said plan.