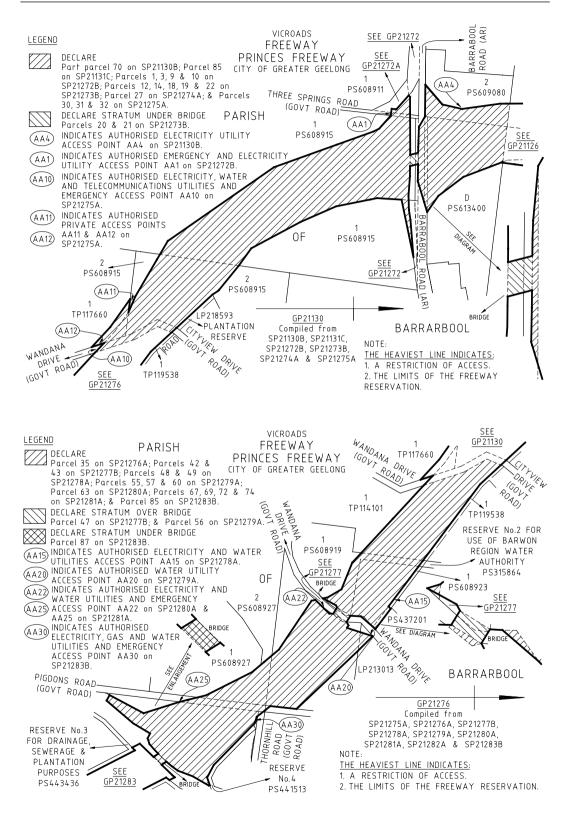

### FREEWAY

a) Those parts of Princes Freeway identified by hatching on the plans numbered GP20961, GP21126, GP21130, GP21276 and GP21283 are declared as described in the legend in the said plans.

# MUNICIPAL ROAD

- e) That part of De Goldis Road identified by hatching on the plan numbered GP21125 is declared as described in the legend in the said plan.
- f) That part of Three Springs Road identified by hatching on the plan numbered GP21272A is declared as described in the legend in the said plan.
- g) Those parts of Wandana Drive identified by hatching on the plan numbered GP21277 are declared as described in the legend in the said plan.

# SPECIAL

| Plan No. (Identifier)                                                                                                           | Purpose of Access Point                                                     | Authorised Users                                                                   |
|---------------------------------------------------------------------------------------------------------------------------------|-----------------------------------------------------------------------------|------------------------------------------------------------------------------------|
| GP20961 (AA1)                                                                                                                   | Emergency and Water Utility<br>Access                                       | Emergency Services and Water<br>Utility Only                                       |
| GP20961 (AA2)                                                                                                                   | Emergency Access                                                            | Emergency Services Only                                                            |
| GP20961 (AA3)                                                                                                                   | Emergency and Water Utility<br>Access                                       | Emergency Services and Water<br>Utility Only                                       |
| GP21126 (AA35)                                                                                                                  | Drainage Access                                                             | Municipal Council Only                                                             |
| GP21130 (AA1)                                                                                                                   | Emergency and Electricity Utility<br>Access                                 | Emergency Services and<br>Electricity Utility Only                                 |
| GP21130 (AA4)                                                                                                                   | Electricity Utility Access                                                  | Electricity Utility Only                                                           |
| GP21130 (AA10)                                                                                                                  | Emergency, Electricity,<br>Telecommunications and Water<br>Utilities Access | Emergency Services and<br>Electricity, Telecommunications,<br>Water Utilities Only |
| GP21130 (AA11)                                                                                                                  | Private Access                                                              | Lot 2 on PS608915                                                                  |
| GP21130 (AA12)                                                                                                                  | Private Access                                                              | Lot 2 on PS608915                                                                  |
| GP21276 (AA15)                                                                                                                  | Electricity and Water Utilities<br>Access                                   | Electricity and Water Utilities<br>Only                                            |
| GP21276 (AA20)                                                                                                                  | Water Utility Access                                                        | Water Utility Only                                                                 |
| GP21276 (AA22)                                                                                                                  | Emergency, Electricity and Water<br>Utilities Access                        | Emergency, Electricity and Water<br>Utilities Only                                 |
| GP21276 (AA25)                                                                                                                  | Emergency, Electricity and Water<br>Utilities Access                        | Emergency, Electricity and Water<br>Utilities Only                                 |
| GP21276 (AA30)                                                                                                                  | Emergency, Electricity, Gas and<br>Water Utilities Access                   | Emergency, Electricity, Gas and<br>Water Utilities Only                            |
| The access points are authorised for the time being only and VicRoads may withdraw the authorisation at any time it so desires. |                                                                             |                                                                                    |