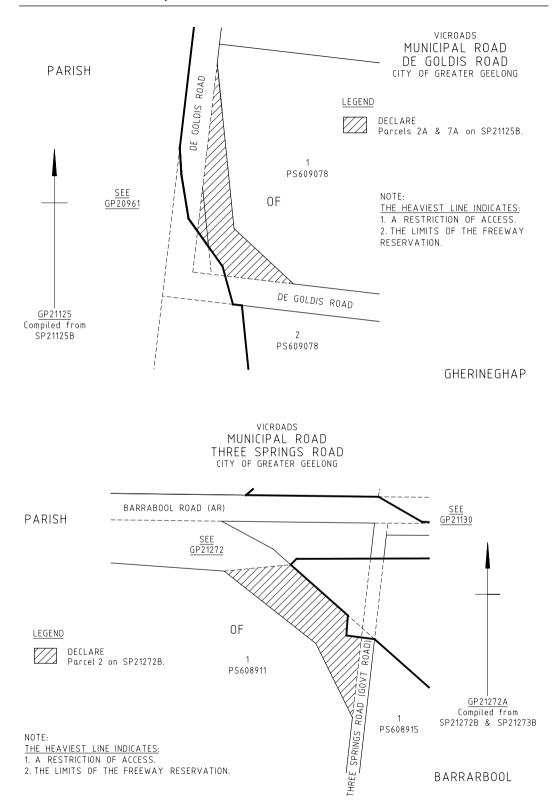

# MUNICIPAL ROAD

- e) That part of De Goldis Road identified by hatching on the plan numbered GP21125 is declared as described in the legend in the said plan.
- f) That part of Three Springs Road identified by hatching on the plan numbered GP21272A is declared as described in the legend in the said plan.
- g) Those parts of Wandana Drive identified by hatching on the plan numbered GP21277 are declared as described in the legend in the said plan.