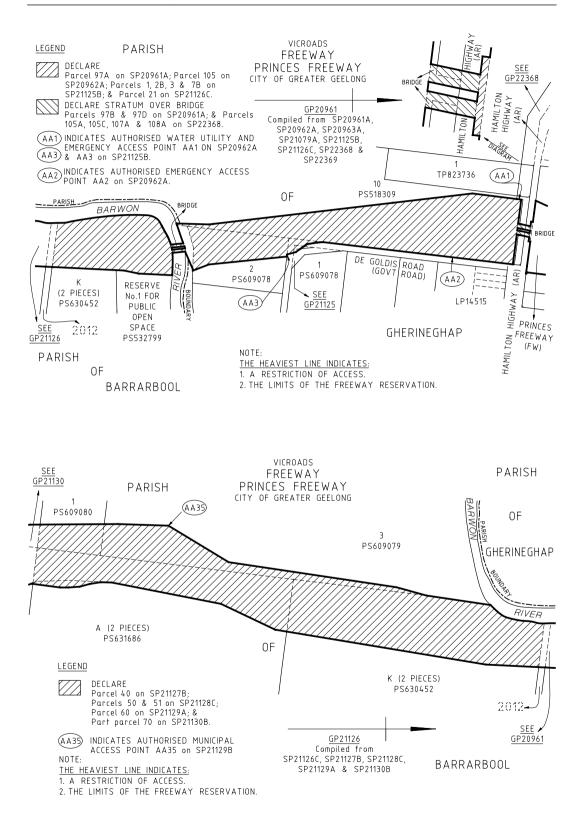

### FREEWAY

a) Those parts of Princes Freeway identified by hatching on the plans numbered GP20961, GP21126, GP21130, GP21276 and GP21283 are declared as described in the legend in the said plans.

# MUNICIPAL ROAD

- e) That part of De Goldis Road identified by hatching on the plan numbered GP21125 is declared as described in the legend in the said plan.
- f) That part of Three Springs Road identified by hatching on the plan numbered GP21272A is declared as described in the legend in the said plan.
- g) Those parts of Wandana Drive identified by hatching on the plan numbered GP21277 are declared as described in the legend in the said plan.