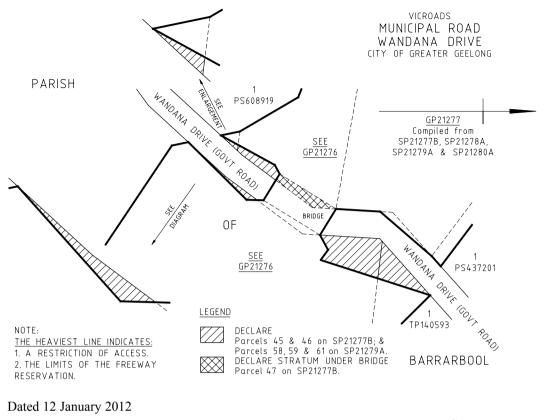

# MUNICIPAL ROAD

- e) That part of De Goldis Road identified by hatching on the plan numbered GP21125 is declared as described in the legend in the said plan.
- f) That part of Three Springs Road identified by hatching on the plan numbered GP21272A is declared as described in the legend in the said plan.
- g) Those parts of Wandana Drive identified by hatching on the plan numbered GP21277 are declared as described in the legend in the said plan.