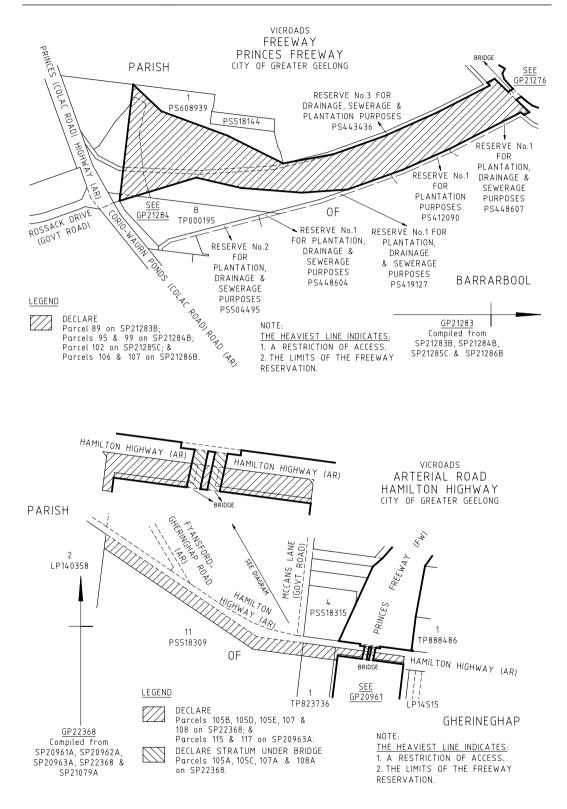

### FREEWAY

a) Those parts of Princes Freeway identified by hatching on the plans numbered GP20961, GP21126, GP21130, GP21276 and GP21283 are declared as described in the legend in the said plans.

# ARTERIAL ROAD

- b) Those parts of Hamilton Highway identified by hatching on the plan numbered GP22368 are declared as described in the legend in the said plan.
- c) Those parts of Barrabool Road identified by hatching on the plan numbered GP21272 are declared as described in the legend in the said plan.
- d) That part of Corio–Waurn Ponds Road identified by hatching on the plan numbered GP21284 is declared as described in the legend in the said plan.