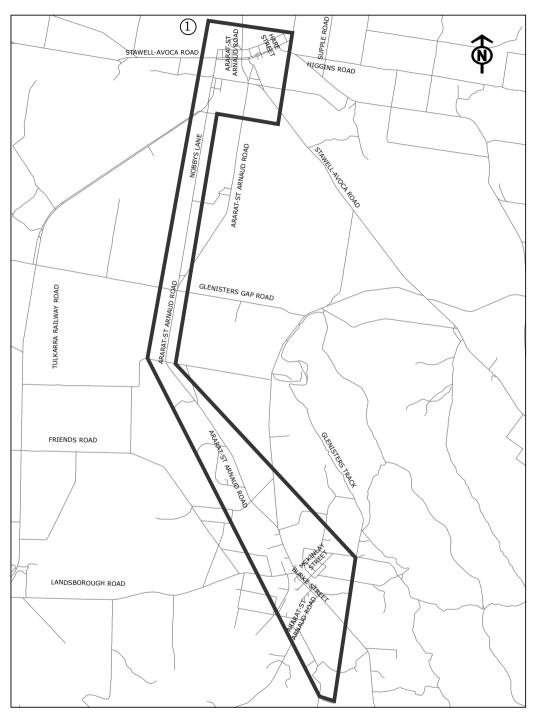

#### WATER SAMPLING LOCALITY NAME: LANDSBOROUGH/NAVARRE

The co-ordinates listed in the table below are referenced on the following diagram by commencing at co-ordinate 1 and proceeding clockwise. Selected co-ordinates are also shown on the enlargement.

Co-ordinates are based on Australian Geodetic Datum 1966, Australian Map Grid Zone 54.

| Co-ordinate | Easting    | Northing    |
|-------------|------------|-------------|
| 1           | 687424.480 | 5914798.180 |
| 2           | 689347.850 | 5914521.330 |
| 3           | 689020.170 | 5912432.390 |
| 4           | 687621.440 | 5912669.160 |
| 5           | 686671.680 | 5906939.570 |
| 6           | 690796.400 | 5902506.910 |
| 7           | 690302.430 | 5899223.400 |
| 8           | 689971.190 | 5899327.430 |
| 9           | 686030.840 | 5907072.360 |

### LANDSBOROUGH/NAVARRE

Water Sampling Locality — Locality Boundary 5 385 730