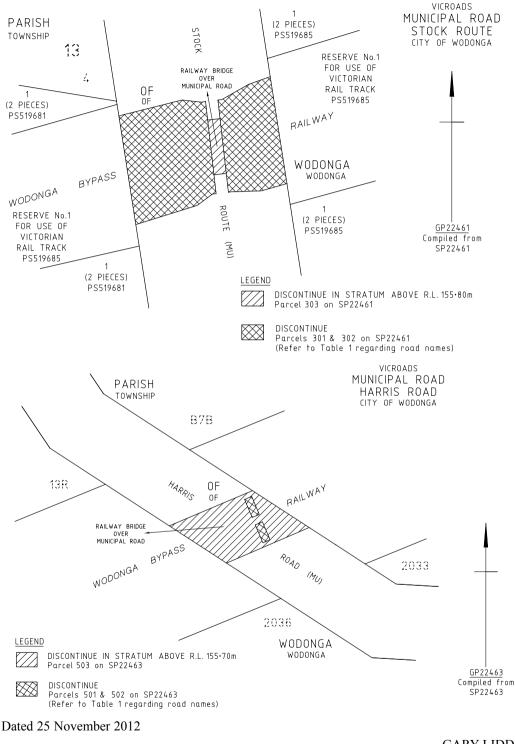

#### MUNICIPAL ROAD

- c) Those parts of Melrose Drive identified by hatching on the plan numbered GP22459A are discontinued as described in the legend in the said plan.
- d) Those parts of Stock Route identified by hatching on the plans numbered GP22460 and GP22461 are discontinued as described in the legend in the said plans.
- e) Those parts of Harris Road identified by hatching on the plan numbered GP22463 are discontinued as described in the legend in the said plan.