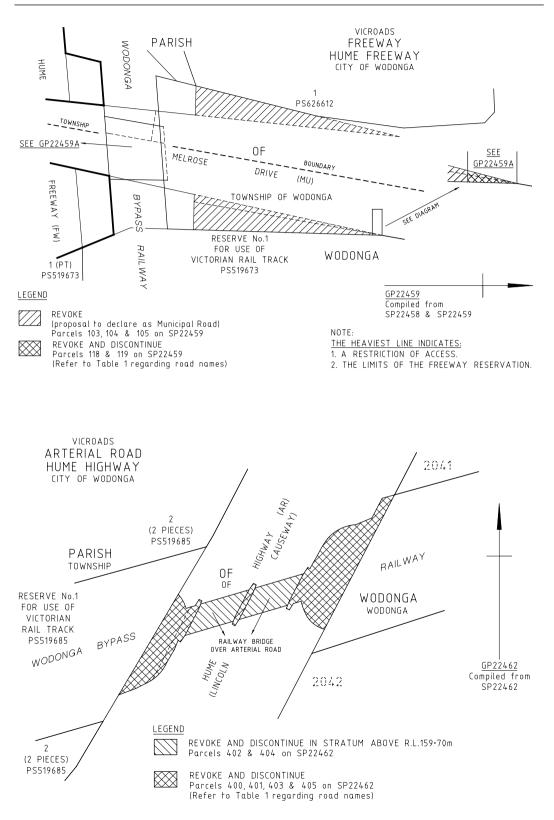

#### FREEWAY

a) Those parts of Hume Freeway identified by hatching on the plan numbered GP22459 are revoked as described in the legend in the said plan.

#### ARTERIAL ROAD

b) Those parts of Hume Highway identified by hatching on the plan numbered GP22462 are revoked as described in the legend in the said plan.

#### FREEWAY

a) Those parts of Hume Freeway identified by hatching on the plan numbered GP22459 are discontinued as described in the legend in the said plan.

#### ARTERIAL ROAD

b) Those parts of Hume Highway identified by hatching on the plan numbered GP22462 are discontinued as described in the legend in the said plan.