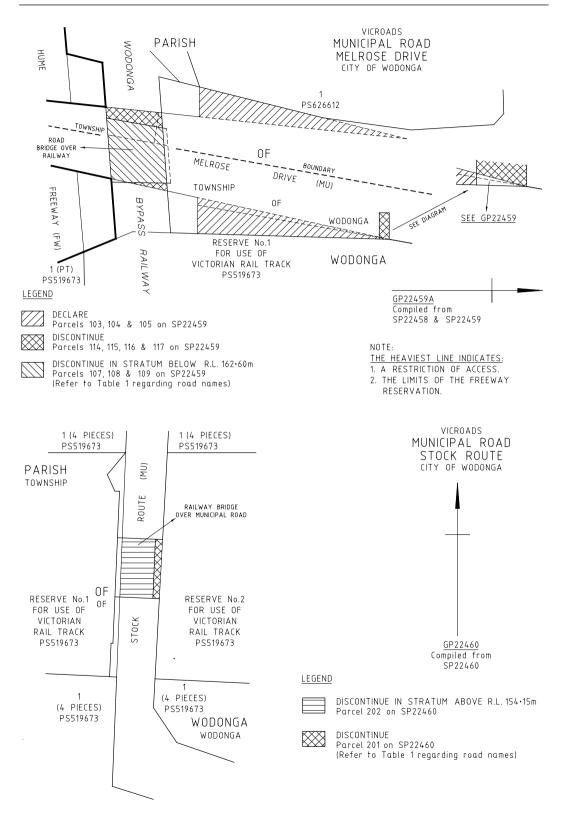

#### MUNICIPAL ROAD

c) Those parts of Melrose Drive identified by hatching on the plan numbered GP22459A are declared as described in the legend in the said plan.

#### MUNICIPAL ROAD

- c) Those parts of Melrose Drive identified by hatching on the plan numbered GP22459A are discontinued as described in the legend in the said plan.
- d) Those parts of Stock Route identified by hatching on the plans numbered GP22460 and GP22461 are discontinued as described in the legend in the said plans.
- e) Those parts of Harris Road identified by hatching on the plan numbered GP22463 are discontinued as described in the legend in the said plan.