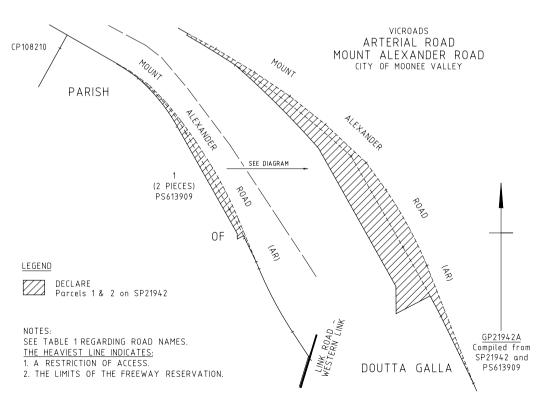

#### ARTERIAL ROAD

- b) Those parts of Donnybrook Road identified by hatching on the plans numbered GP22024B and GP22025 are declared or renamed as described in the legend in the said plans.
- c) That part of Lincoln Causeway identified by heavy solid line on the plan numbered GP299AR is renamed as described in the legend in the said plan.
- d) That part of Hume Link Highway identified by heavy dashed line on the plan numbered GP299AR is renamed as described in the legend in the said plan.
- e) Those parts of Bandiana Link Road identified by hatching on the plans numbered GP21524, GP21525, GP21526, GP21527 and GP21528 are declared as described in the legend in the said plans.
- f) That part of Murray Valley Highway identified by hatching on the plan numbered GP21528 is declared as described in the legend in the said plan.
- g) That part of Princes Highway identified by hatching on the plan numbered GP21942 is declared as described in the legend in the said plan.
- h) That part of Mount Alexander Road identified by hatching on the plan numbered GP21942A is declared as described in the legend in the said plan.

## ARTERIAL ROADS

| GP Number                                           | VicRoads<br>Administrative Name<br>Column 1 | Primary Road Name for<br>Addressing Purposes<br>Column 2 |
|-----------------------------------------------------|---------------------------------------------|----------------------------------------------------------|
| GP22024B<br>GP22025                                 | Donnybrook Road                             | Donnybrook Road                                          |
| GP299AR                                             | Lincoln Causeway                            | Lincoln Causeway                                         |
| GP299AR                                             | Hume Link Highway                           | High Street                                              |
| GP21524<br>GP21525<br>GP21526<br>GP21527<br>GP21528 | Bandiana Link Road                          | Bandiana Link Road                                       |
| GP21528                                             | Murray Valley Highway                       | Anzac Parade                                             |
| GP21942                                             | Princes Highway                             | Racecourse Road                                          |
| GP21942A                                            | Mount Alexander Road                        | Mount Alexander Road                                     |