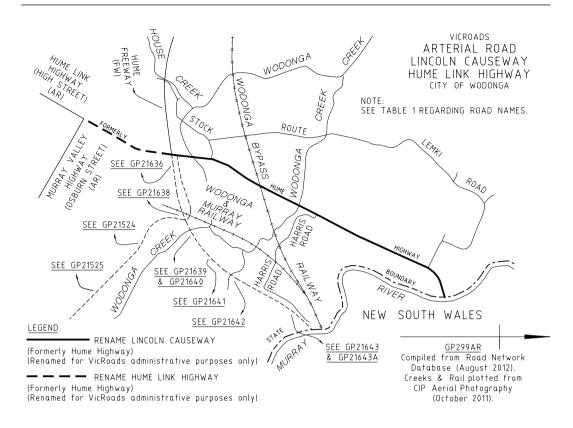

#### ARTERIAL ROAD

- b) Those parts of Donnybrook Road identified by hatching on the plans numbered GP22024B and GP22025 are declared or renamed as described in the legend in the said plans.
- c) That part of Lincoln Causeway identified by heavy solid line on the plan numbered GP299AR is renamed as described in the legend in the said plan.
- d) That part of Hume Link Highway identified by heavy dashed line on the plan numbered GP299AR is renamed as described in the legend in the said plan.
- e) Those parts of Bandiana Link Road identified by hatching on the plans numbered GP21524, GP21525, GP21526, GP21527 and GP21528 are declared as described in the legend in the said plans.
- f) That part of Murray Valley Highway identified by hatching on the plan numbered GP21528 is declared as described in the legend in the said plan.
- g) That part of Princes Highway identified by hatching on the plan numbered GP21942 is declared as described in the legend in the said plan.
- h) That part of Mount Alexander Road identified by hatching on the plan numbered GP21942A is declared as described in the legend in the said plan.

## ARTERIAL ROADS

| GP Number                                           | VicRoads<br>Administrative Name<br>Column 1 | Primary Road Name for<br>Addressing Purposes<br>Column 2 |
|-----------------------------------------------------|---------------------------------------------|----------------------------------------------------------|
| GP22024B<br>GP22025                                 | Donnybrook Road                             | Donnybrook Road                                          |
| GP299AR                                             | Lincoln Causeway                            | Lincoln Causeway                                         |
| GP299AR                                             | Hume Link Highway                           | High Street                                              |
| GP21524<br>GP21525<br>GP21526<br>GP21527<br>GP21528 | Bandiana Link Road                          | Bandiana Link Road                                       |
| GP21528                                             | Murray Valley Highway                       | Anzac Parade                                             |
| GP21942                                             | Princes Highway                             | Racecourse Road                                          |
| GP21942A                                            | Mount Alexander Road                        | Mount Alexander Road                                     |