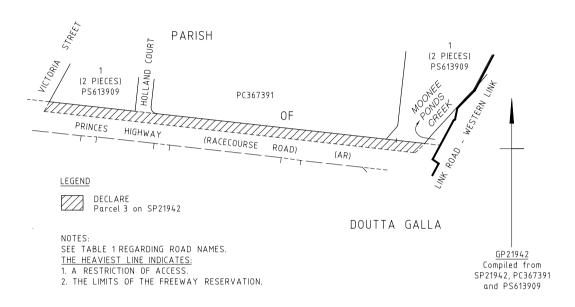

#### ARTERIAL ROAD

- b) Those parts of Donnybrook Road identified by hatching on the plans numbered GP22024B and GP22025 are declared or renamed as described in the legend in the said plans.
- c) That part of Lincoln Causeway identified by heavy solid line on the plan numbered GP299AR is renamed as described in the legend in the said plan.
- d) That part of Hume Link Highway identified by heavy dashed line on the plan numbered GP299AR is renamed as described in the legend in the said plan.
- e) Those parts of Bandiana Link Road identified by hatching on the plans numbered GP21524, GP21525, GP21526, GP21527 and GP21528 are declared as described in the legend in the said plans.
- f) That part of Murray Valley Highway identified by hatching on the plan numbered GP21528 is declared as described in the legend in the said plan.
- g) That part of Princes Highway identified by hatching on the plan numbered GP21942 is declared as described in the legend in the said plan.
- h) That part of Mount Alexander Road identified by hatching on the plan numbered GP21942A is declared as described in the legend in the said plan.

## ARTERIAL ROADS

| GP Number                                           | VicRoads<br>Administrative Name<br>Column 1 | Primary Road Name for<br>Addressing Purposes<br>Column 2 |
|-----------------------------------------------------|---------------------------------------------|----------------------------------------------------------|
| GP22024B<br>GP22025                                 | Donnybrook Road                             | Donnybrook Road                                          |
| GP299AR                                             | Lincoln Causeway                            | Lincoln Causeway                                         |
| GP299AR                                             | Hume Link Highway                           | High Street                                              |
| GP21524<br>GP21525<br>GP21526<br>GP21527<br>GP21528 | Bandiana Link Road                          | Bandiana Link Road                                       |
| GP21528                                             | Murray Valley Highway                       | Anzac Parade                                             |
| GP21942                                             | Princes Highway                             | Racecourse Road                                          |
| GP21942A                                            | Mount Alexander Road                        | Mount Alexander Road                                     |