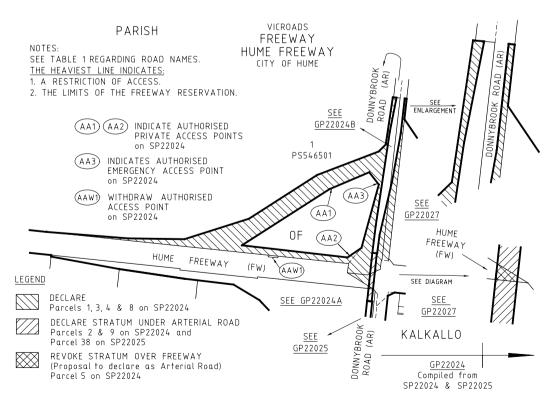

#### **FREEWAY**

a) Those parts of Hume Freeway identified by hatching on the plans numbered GP21636, GP21638, GP21639, GP21640, GP21641, GP21642, GP21643, GP22024, GP22024A and GP22027 are declared as described in the legend in the said plans.

| Plan No. (Identifier) | Purpose of Access Point | Authorised Users        |
|-----------------------|-------------------------|-------------------------|
| GP21643 (AA2)         | Emergency Access Point  | Emergency Services Only |
| GP21643 (AA3)         | Emergency Access Point  | Emergency Services Only |
| GP22024 (AAW1)        | Withdraw Access         | None                    |
| GP22024 (AA1)         | Private Access Point    | Lot 2 on PS546501 Only  |
| GP22024 (AA2)         | Private Access Point    | Lot 2 on PS546501 Only  |
| GP22024 (AA3)         | Emergency Access        | Emergency Services Only |
| GP22024A (AAW2)       | Withdraw Access         | None                    |
| GP22024A (AAW3)       | Withdraw Access         | None                    |
| GP22027 (AA15)        | Private Access Point    | Lot 2 on TP571339 Only  |
| GP22027 (AA16)        | Private Access Point    | C/T 8275/006 Only       |
| GP22027 (AA17)        | Private Access Point    | C/T 10309/305 Only      |
| GP22027 (AA18)        | Private Access Point    | C/T 8782/156 Only       |
| GP22027 (AA19)        | Private Access Point    | BK 826 MEM 507 Only     |
| GP22027 (AA20)        | Private Access Point    | BK 826 MEM 507 Only     |