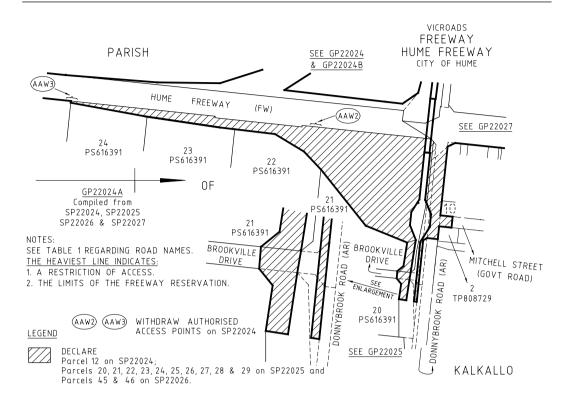

#### **FREEWAY**

a) Those parts of Hume Freeway identified by hatching on the plans numbered GP21636, GP21638, GP21639, GP21640, GP21641, GP21642, GP21643, GP22024, GP22024A and GP22027 are declared as described in the legend in the said plans.

| Plan No. (Identifier) | Purpose of Access Point | Authorised Users        |
|-----------------------|-------------------------|-------------------------|
| GP21643 (AA2)         | Emergency Access Point  | Emergency Services Only |
| GP21643 (AA3)         | Emergency Access Point  | Emergency Services Only |
| GP22024 (AAW1)        | Withdraw Access         | None                    |
| GP22024 (AA1)         | Private Access Point    | Lot 2 on PS546501 Only  |
| GP22024 (AA2)         | Private Access Point    | Lot 2 on PS546501 Only  |
| GP22024 (AA3)         | Emergency Access        | Emergency Services Only |
| GP22024A (AAW2)       | Withdraw Access         | None                    |
| GP22024A (AAW3)       | Withdraw Access         | None                    |
| GP22027 (AA15)        | Private Access Point    | Lot 2 on TP571339 Only  |
| GP22027 (AA16)        | Private Access Point    | C/T 8275/006 Only       |
| GP22027 (AA17)        | Private Access Point    | C/T 10309/305 Only      |
| GP22027 (AA18)        | Private Access Point    | C/T 8782/156 Only       |
| GP22027 (AA19)        | Private Access Point    | BK 826 MEM 507 Only     |
| GP22027 (AA20)        | Private Access Point    | BK 826 MEM 507 Only     |