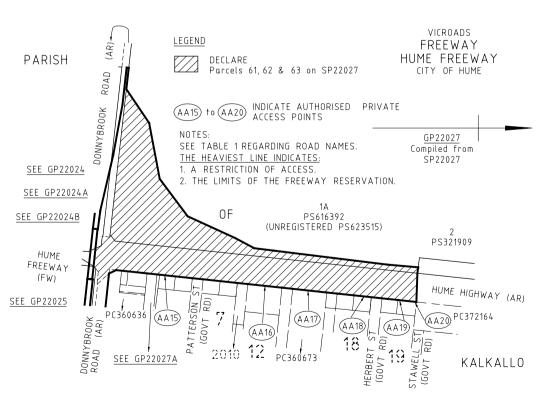

#### **FREEWAY**

a) Those parts of Hume Freeway identified by hatching on the plans numbered GP21636, GP21638, GP21639, GP21640, GP21641, GP21642, GP21643, GP22024, GP22024A and GP22027 are declared as described in the legend in the said plans.

| Plan No. (Identifier) | Purpose of Access Point | Authorised Users        |
|-----------------------|-------------------------|-------------------------|
| GP21643 (AA2)         | Emergency Access Point  | Emergency Services Only |
| GP21643 (AA3)         | Emergency Access Point  | Emergency Services Only |
| GP22024 (AAW1)        | Withdraw Access         | None                    |
| GP22024 (AA1)         | Private Access Point    | Lot 2 on PS546501 Only  |
| GP22024 (AA2)         | Private Access Point    | Lot 2 on PS546501 Only  |
| GP22024 (AA3)         | Emergency Access        | Emergency Services Only |
| GP22024A (AAW2)       | Withdraw Access         | None                    |
| GP22024A (AAW3)       | Withdraw Access         | None                    |
| GP22027 (AA15)        | Private Access Point    | Lot 2 on TP571339 Only  |
| GP22027 (AA16)        | Private Access Point    | C/T 8275/006 Only       |
| GP22027 (AA17)        | Private Access Point    | C/T 10309/305 Only      |
| GP22027 (AA18)        | Private Access Point    | C/T 8782/156 Only       |
| GP22027 (AA19)        | Private Access Point    | BK 826 MEM 507 Only     |
| GP22027 (AA20)        | Private Access Point    | BK 826 MEM 507 Only     |