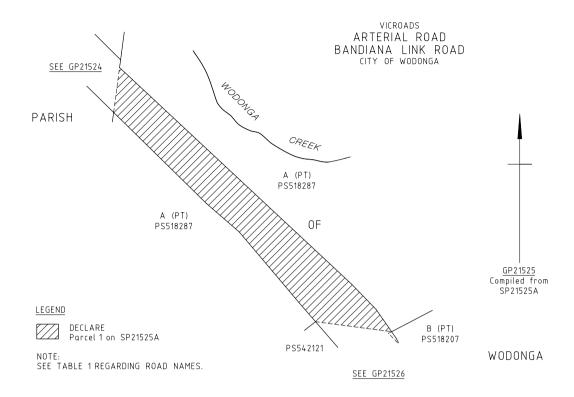

#### ARTERIAL ROAD

- b) Those parts of Donnybrook Road identified by hatching on the plans numbered GP22024B and GP22025 are declared or renamed as described in the legend in the said plans.
- c) That part of Lincoln Causeway identified by heavy solid line on the plan numbered GP299AR is renamed as described in the legend in the said plan.
- d) That part of Hume Link Highway identified by heavy dashed line on the plan numbered GP299AR is renamed as described in the legend in the said plan.
- e) Those parts of Bandiana Link Road identified by hatching on the plans numbered GP21524, GP21525, GP21526, GP21527 and GP21528 are declared as described in the legend in the said plans.
- f) That part of Murray Valley Highway identified by hatching on the plan numbered GP21528 is declared as described in the legend in the said plan.
- g) That part of Princes Highway identified by hatching on the plan numbered GP21942 is declared as described in the legend in the said plan.
- h) That part of Mount Alexander Road identified by hatching on the plan numbered GP21942A is declared as described in the legend in the said plan.

## ARTERIAL ROADS

| GP Number                                           | VicRoads<br>Administrative Name<br>Column 1 | Primary Road Name for<br>Addressing Purposes<br>Column 2 |
|-----------------------------------------------------|---------------------------------------------|----------------------------------------------------------|
| GP22024B<br>GP22025                                 | Donnybrook Road                             | Donnybrook Road                                          |
| GP299AR                                             | Lincoln Causeway                            | Lincoln Causeway                                         |
| GP299AR                                             | Hume Link Highway                           | High Street                                              |
| GP21524<br>GP21525<br>GP21526<br>GP21527<br>GP21528 | Bandiana Link Road                          | Bandiana Link Road                                       |
| GP21528                                             | Murray Valley Highway                       | Anzac Parade                                             |
| GP21942                                             | Princes Highway                             | Racecourse Road                                          |
| GP21942A                                            | Mount Alexander Road                        | Mount Alexander Road                                     |