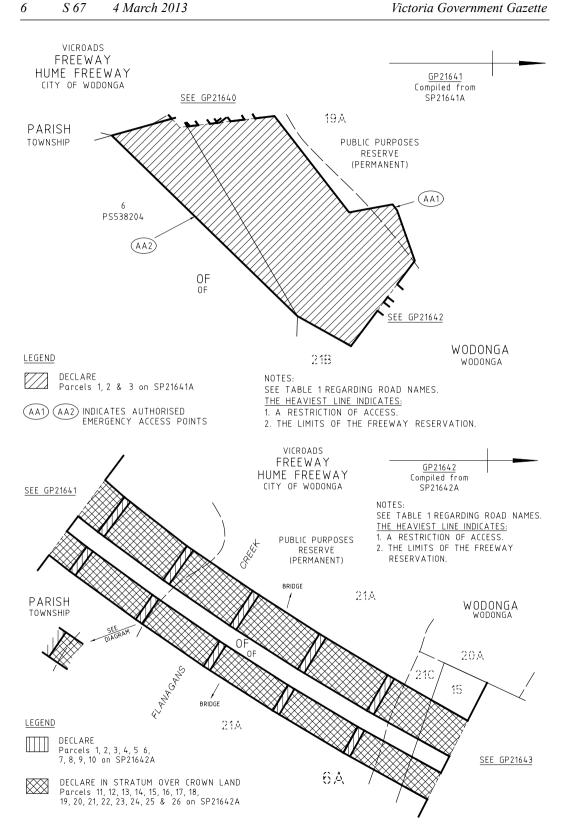

#### **FREEWAY**

a) Those parts of Hume Freeway identified by hatching on the plans numbered GP21636, GP21638, GP21639, GP21640, GP21641, GP21642, GP21643, GP22024, GP22024A and GP22027 are declared as described in the legend in the said plans.

#### SCHEDULE B

| Plan No. (Identifier) | Purpose of Access Point | Authorised Users                                   |
|-----------------------|-------------------------|----------------------------------------------------|
| GP21636 (AA1)         | Water Utility Access    | Water Utility Only                                 |
| GP21636 (AA2)         | Water Utility Access    | Water Utility Only                                 |
| GP21636 (AA3)         | Private Access Point    | PC371549<br>(Southern Portion – part 8080 m²) only |
| GP21641 (AA1)         | Emergency Access Point  | Emergency Services Only                            |
| GP21641 (AA2)         | Emergency Access Point  | Emergency Services Only                            |
| GP21643 (AA1)         | Emergency Access Point  | Emergency Services Only                            |

| Plan No. (Identifier) | Purpose of Access Point | Authorised Users        |
|-----------------------|-------------------------|-------------------------|
| GP21643 (AA2)         | Emergency Access Point  | Emergency Services Only |
| GP21643 (AA3)         | Emergency Access Point  | Emergency Services Only |
| GP22024 (AAW1)        | Withdraw Access         | None                    |
| GP22024 (AA1)         | Private Access Point    | Lot 2 on PS546501 Only  |
| GP22024 (AA2)         | Private Access Point    | Lot 2 on PS546501 Only  |
| GP22024 (AA3)         | Emergency Access        | Emergency Services Only |
| GP22024A (AAW2)       | Withdraw Access         | None                    |
| GP22024A (AAW3)       | Withdraw Access         | None                    |
| GP22027 (AA15)        | Private Access Point    | Lot 2 on TP571339 Only  |
| GP22027 (AA16)        | Private Access Point    | C/T 8275/006 Only       |
| GP22027 (AA17)        | Private Access Point    | C/T 10309/305 Only      |
| GP22027 (AA18)        | Private Access Point    | C/T 8782/156 Only       |
| GP22027 (AA19)        | Private Access Point    | BK 826 MEM 507 Only     |
| GP22027 (AA20)        | Private Access Point    | BK 826 MEM 507 Only     |