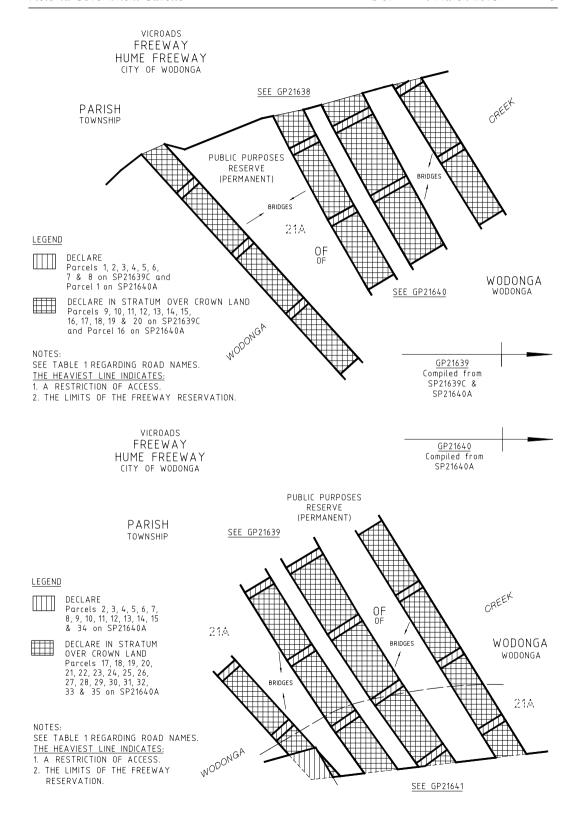

#### **FREEWAY**

a) Those parts of Hume Freeway identified by hatching on the plans numbered GP21636, GP21638, GP21639, GP21640, GP21641, GP21642, GP21643, GP22024, GP22024A and GP22027 are declared as described in the legend in the said plans.