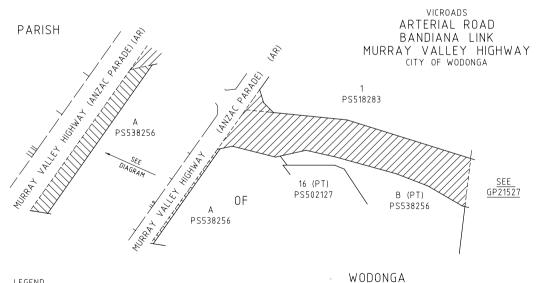

#### ARTERIAL ROAD

- b) Those parts of Donnybrook Road identified by hatching on the plans numbered GP22024B and GP22025 are declared or renamed as described in the legend in the said plans.
- c) That part of Lincoln Causeway identified by heavy solid line on the plan numbered GP299AR is renamed as described in the legend in the said plan.
- d) That part of Hume Link Highway identified by heavy dashed line on the plan numbered GP299AR is renamed as described in the legend in the said plan.
- e) Those parts of Bandiana Link Road identified by hatching on the plans numbered GP21524, GP21525, GP21526, GP21527 and GP21528 are declared as described in the legend in the said plans.
- f) That part of Murray Valley Highway identified by hatching on the plan numbered GP21528 is declared as described in the legend in the said plan.
- g) That part of Princes Highway identified by hatching on the plan numbered GP21942 is declared as described in the legend in the said plan.
- h) That part of Mount Alexander Road identified by hatching on the plan numbered GP21942A is declared as described in the legend in the said plan.

## ARTERIAL ROADS

| GP Number                                           | VicRoads<br>Administrative Name<br>Column 1 | Primary Road Name for<br>Addressing Purposes<br>Column 2 |
|-----------------------------------------------------|---------------------------------------------|----------------------------------------------------------|
| GP22024B<br>GP22025                                 | Donnybrook Road                             | Donnybrook Road                                          |
| GP299AR                                             | Lincoln Causeway                            | Lincoln Causeway                                         |
| GP299AR                                             | Hume Link Highway                           | High Street                                              |
| GP21524<br>GP21525<br>GP21526<br>GP21527<br>GP21528 | Bandiana Link Road                          | Bandiana Link Road                                       |
| GP21528                                             | Murray Valley Highway                       | Anzac Parade                                             |
| GP21942                                             | Princes Highway                             | Racecourse Road                                          |
| GP21942A                                            | Mount Alexander Road                        | Mount Alexander Road                                     |