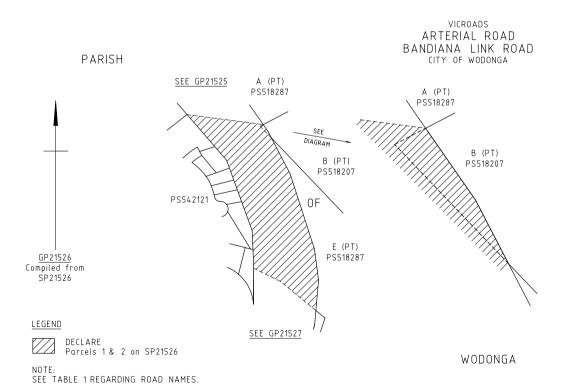

#### ARTERIAL ROAD

- b) Those parts of Donnybrook Road identified by hatching on the plans numbered GP22024B and GP22025 are declared or renamed as described in the legend in the said plans.
- c) That part of Lincoln Causeway identified by heavy solid line on the plan numbered GP299AR is renamed as described in the legend in the said plan.
- d) That part of Hume Link Highway identified by heavy dashed line on the plan numbered GP299AR is renamed as described in the legend in the said plan.
- e) Those parts of Bandiana Link Road identified by hatching on the plans numbered GP21524, GP21525, GP21526, GP21527 and GP21528 are declared as described in the legend in the said plans.
- f) That part of Murray Valley Highway identified by hatching on the plan numbered GP21528 is declared as described in the legend in the said plan.
- g) That part of Princes Highway identified by hatching on the plan numbered GP21942 is declared as described in the legend in the said plan.
- h) That part of Mount Alexander Road identified by hatching on the plan numbered GP21942A is declared as described in the legend in the said plan.

## ARTERIAL ROADS

| GP Number                                           | VicRoads<br>Administrative Name<br>Column 1 | Primary Road Name for<br>Addressing Purposes<br>Column 2 |
|-----------------------------------------------------|---------------------------------------------|----------------------------------------------------------|
| GP22024B<br>GP22025                                 | Donnybrook Road                             | Donnybrook Road                                          |
| GP299AR                                             | Lincoln Causeway                            | Lincoln Causeway                                         |
| GP299AR                                             | Hume Link Highway                           | High Street                                              |
| GP21524<br>GP21525<br>GP21526<br>GP21527<br>GP21528 | Bandiana Link Road                          | Bandiana Link Road                                       |
| GP21528                                             | Murray Valley Highway                       | Anzac Parade                                             |
| GP21942                                             | Princes Highway                             | Racecourse Road                                          |
| GP21942A                                            | Mount Alexander Road                        | Mount Alexander Road                                     |