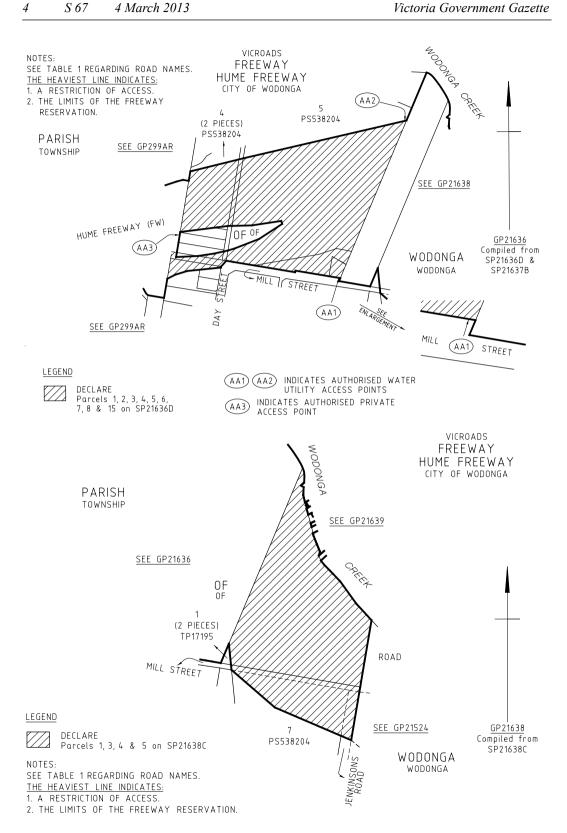

#### **FREEWAY**

a) Those parts of Hume Freeway identified by hatching on the plans numbered GP21636, GP21638, GP21639, GP21640, GP21641, GP21642, GP21643, GP22024, GP22024A and GP22027 are declared as described in the legend in the said plans.

#### SCHEDULE B

| Plan No. (Identifier) | Purpose of Access Point | Authorised Users                                   |
|-----------------------|-------------------------|----------------------------------------------------|
| GP21636 (AA1)         | Water Utility Access    | Water Utility Only                                 |
| GP21636 (AA2)         | Water Utility Access    | Water Utility Only                                 |
| GP21636 (AA3)         | Private Access Point    | PC371549<br>(Southern Portion – part 8080 m²) only |
| GP21641 (AA1)         | Emergency Access Point  | Emergency Services Only                            |
| GP21641 (AA2)         | Emergency Access Point  | Emergency Services Only                            |
| GP21643 (AA1)         | Emergency Access Point  | Emergency Services Only                            |

| Plan No. (Identifier) | Purpose of Access Point | Authorised Users        |
|-----------------------|-------------------------|-------------------------|
| GP21643 (AA2)         | Emergency Access Point  | Emergency Services Only |
| GP21643 (AA3)         | Emergency Access Point  | Emergency Services Only |
| GP22024 (AAW1)        | Withdraw Access         | None                    |
| GP22024 (AA1)         | Private Access Point    | Lot 2 on PS546501 Only  |
| GP22024 (AA2)         | Private Access Point    | Lot 2 on PS546501 Only  |
| GP22024 (AA3)         | Emergency Access        | Emergency Services Only |
| GP22024A (AAW2)       | Withdraw Access         | None                    |
| GP22024A (AAW3)       | Withdraw Access         | None                    |
| GP22027 (AA15)        | Private Access Point    | Lot 2 on TP571339 Only  |
| GP22027 (AA16)        | Private Access Point    | C/T 8275/006 Only       |
| GP22027 (AA17)        | Private Access Point    | C/T 10309/305 Only      |
| GP22027 (AA18)        | Private Access Point    | C/T 8782/156 Only       |
| GP22027 (AA19)        | Private Access Point    | BK 826 MEM 507 Only     |
| GP22027 (AA20)        | Private Access Point    | BK 826 MEM 507 Only     |