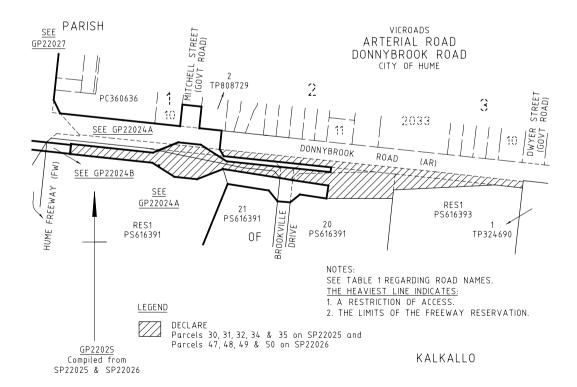

#### ARTERIAL ROAD

- b) Those parts of Donnybrook Road identified by hatching on the plans numbered GP22024B and GP22025 are declared or renamed as described in the legend in the said plans.
- c) That part of Lincoln Causeway identified by heavy solid line on the plan numbered GP299AR is renamed as described in the legend in the said plan.
- d) That part of Hume Link Highway identified by heavy dashed line on the plan numbered GP299AR is renamed as described in the legend in the said plan.
- e) Those parts of Bandiana Link Road identified by hatching on the plans numbered GP21524, GP21525, GP21526, GP21527 and GP21528 are declared as described in the legend in the said plans.
- f) That part of Murray Valley Highway identified by hatching on the plan numbered GP21528 is declared as described in the legend in the said plan.
- g) That part of Princes Highway identified by hatching on the plan numbered GP21942 is declared as described in the legend in the said plan.
- h) That part of Mount Alexander Road identified by hatching on the plan numbered GP21942A is declared as described in the legend in the said plan.

## ARTERIAL ROADS

| GP Number                                           | VicRoads<br>Administrative Name<br>Column 1 | Primary Road Name for<br>Addressing Purposes<br>Column 2 |
|-----------------------------------------------------|---------------------------------------------|----------------------------------------------------------|
| GP22024B<br>GP22025                                 | Donnybrook Road                             | Donnybrook Road                                          |
| GP299AR                                             | Lincoln Causeway                            | Lincoln Causeway                                         |
| GP299AR                                             | Hume Link Highway                           | High Street                                              |
| GP21524<br>GP21525<br>GP21526<br>GP21527<br>GP21528 | Bandiana Link Road                          | Bandiana Link Road                                       |
| GP21528                                             | Murray Valley Highway                       | Anzac Parade                                             |
| GP21942                                             | Princes Highway                             | Racecourse Road                                          |
| GP21942A                                            | Mount Alexander Road                        | Mount Alexander Road                                     |