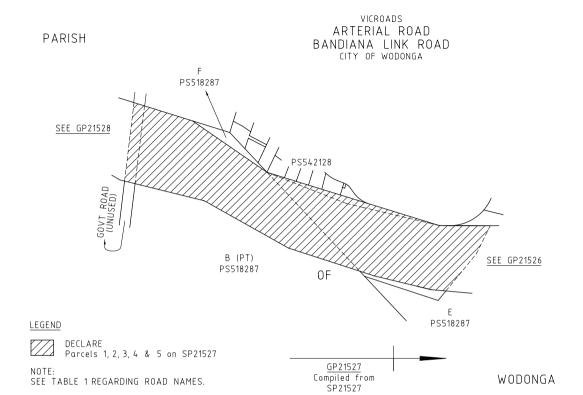

#### ARTERIAL ROAD

- b) Those parts of Donnybrook Road identified by hatching on the plans numbered GP22024B and GP22025 are declared or renamed as described in the legend in the said plans.
- c) That part of Lincoln Causeway identified by heavy solid line on the plan numbered GP299AR is renamed as described in the legend in the said plan.
- d) That part of Hume Link Highway identified by heavy dashed line on the plan numbered GP299AR is renamed as described in the legend in the said plan.
- e) Those parts of Bandiana Link Road identified by hatching on the plans numbered GP21524, GP21525, GP21526, GP21527 and GP21528 are declared as described in the legend in the said plans.
- f) That part of Murray Valley Highway identified by hatching on the plan numbered GP21528 is declared as described in the legend in the said plan.
- g) That part of Princes Highway identified by hatching on the plan numbered GP21942 is declared as described in the legend in the said plan.
- h) That part of Mount Alexander Road identified by hatching on the plan numbered GP21942A is declared as described in the legend in the said plan.

## ARTERIAL ROADS

| GP Number                                           | VicRoads<br>Administrative Name<br>Column 1 | Primary Road Name for<br>Addressing Purposes<br>Column 2 |
|-----------------------------------------------------|---------------------------------------------|----------------------------------------------------------|
| GP22024B<br>GP22025                                 | Donnybrook Road                             | Donnybrook Road                                          |
| GP299AR                                             | Lincoln Causeway                            | Lincoln Causeway                                         |
| GP299AR                                             | Hume Link Highway                           | High Street                                              |
| GP21524<br>GP21525<br>GP21526<br>GP21527<br>GP21528 | Bandiana Link Road                          | Bandiana Link Road                                       |
| GP21528                                             | Murray Valley Highway                       | Anzac Parade                                             |
| GP21942                                             | Princes Highway                             | Racecourse Road                                          |
| GP21942A                                            | Mount Alexander Road                        | Mount Alexander Road                                     |