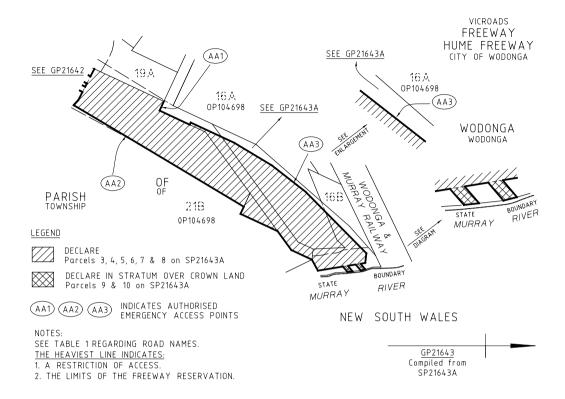

#### **FREEWAY**

a) Those parts of Hume Freeway identified by hatching on the plans numbered GP21636, GP21638, GP21639, GP21640, GP21641, GP21642, GP21643, GP22024, GP22024A and GP22027 are declared as described in the legend in the said plans.

#### SCHEDULE B

| Plan No. (Identifier) | Purpose of Access Point | Authorised Users                                   |
|-----------------------|-------------------------|----------------------------------------------------|
| GP21636 (AA1)         | Water Utility Access    | Water Utility Only                                 |
| GP21636 (AA2)         | Water Utility Access    | Water Utility Only                                 |
| GP21636 (AA3)         | Private Access Point    | PC371549<br>(Southern Portion – part 8080 m²) only |
| GP21641 (AA1)         | Emergency Access Point  | Emergency Services Only                            |
| GP21641 (AA2)         | Emergency Access Point  | Emergency Services Only                            |
| GP21643 (AA1)         | Emergency Access Point  | Emergency Services Only                            |

| Plan No. (Identifier) | Purpose of Access Point | Authorised Users        |
|-----------------------|-------------------------|-------------------------|
| GP21643 (AA2)         | Emergency Access Point  | Emergency Services Only |
| GP21643 (AA3)         | Emergency Access Point  | Emergency Services Only |
| GP22024 (AAW1)        | Withdraw Access         | None                    |
| GP22024 (AA1)         | Private Access Point    | Lot 2 on PS546501 Only  |
| GP22024 (AA2)         | Private Access Point    | Lot 2 on PS546501 Only  |
| GP22024 (AA3)         | Emergency Access        | Emergency Services Only |
| GP22024A (AAW2)       | Withdraw Access         | None                    |
| GP22024A (AAW3)       | Withdraw Access         | None                    |
| GP22027 (AA15)        | Private Access Point    | Lot 2 on TP571339 Only  |
| GP22027 (AA16)        | Private Access Point    | C/T 8275/006 Only       |
| GP22027 (AA17)        | Private Access Point    | C/T 10309/305 Only      |
| GP22027 (AA18)        | Private Access Point    | C/T 8782/156 Only       |
| GP22027 (AA19)        | Private Access Point    | BK 826 MEM 507 Only     |
| GP22027 (AA20)        | Private Access Point    | BK 826 MEM 507 Only     |