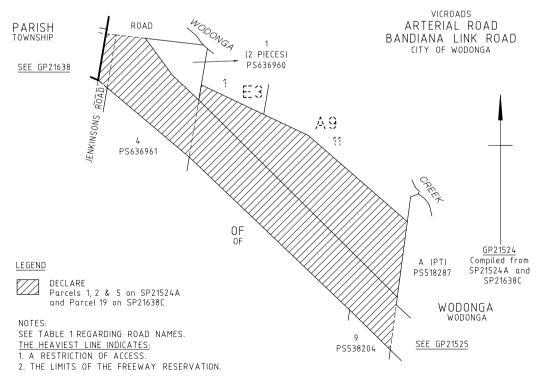

#### ARTERIAL ROAD

- b) Those parts of Donnybrook Road identified by hatching on the plans numbered GP22024B and GP22025 are declared or renamed as described in the legend in the said plans.
- c) That part of Lincoln Causeway identified by heavy solid line on the plan numbered GP299AR is renamed as described in the legend in the said plan.
- d) That part of Hume Link Highway identified by heavy dashed line on the plan numbered GP299AR is renamed as described in the legend in the said plan.
- e) Those parts of Bandiana Link Road identified by hatching on the plans numbered GP21524, GP21525, GP21526, GP21527 and GP21528 are declared as described in the legend in the said plans.
- f) That part of Murray Valley Highway identified by hatching on the plan numbered GP21528 is declared as described in the legend in the said plan.
- g) That part of Princes Highway identified by hatching on the plan numbered GP21942 is declared as described in the legend in the said plan.
- h) That part of Mount Alexander Road identified by hatching on the plan numbered GP21942A is declared as described in the legend in the said plan.

## ARTERIAL ROADS

| GP Number                                           | VicRoads<br>Administrative Name<br>Column 1 | Primary Road Name for<br>Addressing Purposes<br>Column 2 |
|-----------------------------------------------------|---------------------------------------------|----------------------------------------------------------|
| GP22024B<br>GP22025                                 | Donnybrook Road                             | Donnybrook Road                                          |
| GP299AR                                             | Lincoln Causeway                            | Lincoln Causeway                                         |
| GP299AR                                             | Hume Link Highway                           | High Street                                              |
| GP21524<br>GP21525<br>GP21526<br>GP21527<br>GP21528 | Bandiana Link Road                          | Bandiana Link Road                                       |
| GP21528                                             | Murray Valley Highway                       | Anzac Parade                                             |
| GP21942                                             | Princes Highway                             | Racecourse Road                                          |
| GP21942A                                            | Mount Alexander Road                        | Mount Alexander Road                                     |