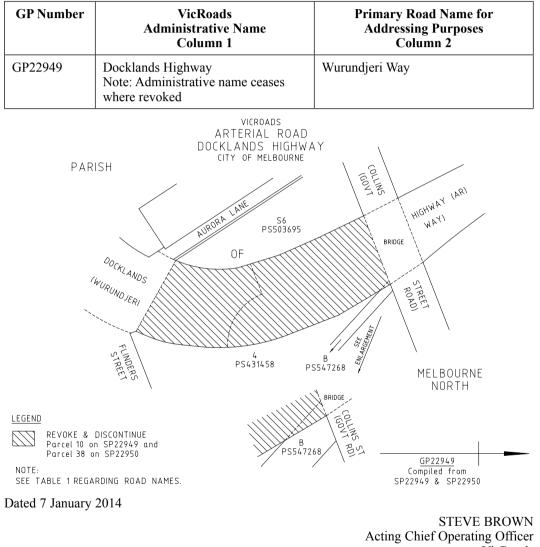

#### ROAD DECLARATION

VicRoads, pursuant to sections 11 and 14 of the **Road Management Act 2004**, upon publication of this notice revokes part of the road described in Schedule A and on the plan attached. The effect of this revocation on road names is described in Table 1.

#### ARTERIAL ROAD

a) That part of Docklands Highway identified by hatching on the plan numbered GP22949 is revoked as described in the legend in the said plan.

#### ARTERIAL ROAD

a) That part of Docklands Highway identified by hatching on the plan numbered GP22949 is discontinued as described in the legend in the said plan.