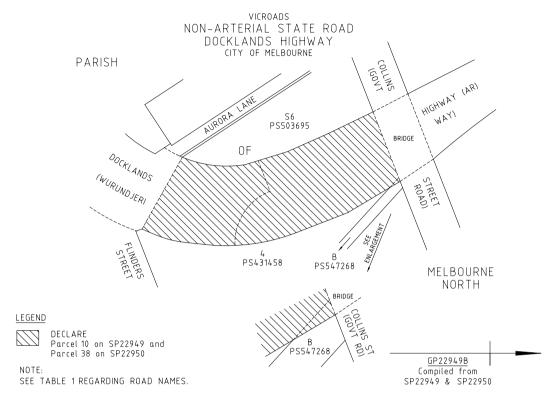

#### NON-ARTERIAL STATE ROAD

a) That part of Docklands Highway identified by hatching on the plan numbered GP22949B is declared as described in the legend in the said plan.

## NON-ARTERIAL STATE ROAD

| GP Number | VicRoads<br>Administrative Name<br>Column 1 | Primary Road Name for<br>Addressing Purposes<br>Column 2 |
|-----------|---------------------------------------------|----------------------------------------------------------|
| GP22949B  | Docklands Highway                           | Wurundjeri Way                                           |