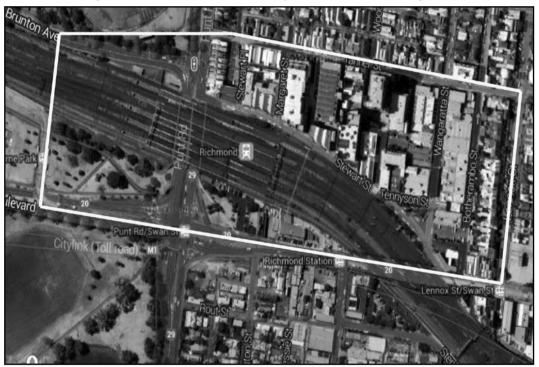

## DECLARATION OF DESIGNATED AREA UNDER SECTION 10D(1)

The Assistant Commissioner, North West Metro, acting as a delegate of the Chief Commissioner of Police under section 10D(1) of the Control of Weapons Act 1990, declares as a designated area, the area southern footpath of Swan Street between the eastern footpath on Lennox Street and the entry to Hisense Arena, Olympic Boulevard, and the Eastern boundary of Lennox Street between Swan Street and Tanner Street, southern edge of the road/footpath along Tanner Street between Lennox Street and Punt Road as shown on the map below, but not including those roads. Road has the same meaning as in section 3 of the Road Safety Act 1986. (Refer to map below.)