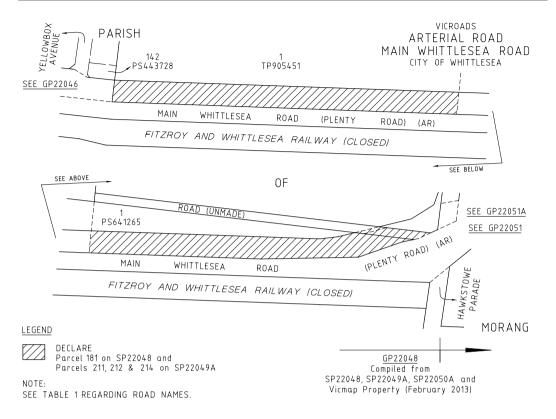

#### ARTERIAL ROAD

- a) Those parts of Main Whittlesea Road identified by hatching on the plans numbered GP22042, GP22046, GP22048 and GP22051 are declared as described in the legend in the said plans.
- b) Those parts of Pound Road identified by hatching on the plans numbered GP23124, GP23125 and GP23126 are declared or renamed as described in the legend in the said plans.

# ARTERIAL ROADS

| GP Number                                | VicRoads<br>Administrative Road Name<br>Column 1                                  | Vicmap Address Road Name<br>(for property addressing purposes)<br>Column 2 |
|------------------------------------------|-----------------------------------------------------------------------------------|----------------------------------------------------------------------------|
| GP22042<br>GP22046<br>GP22048<br>GP22051 | Main Whittlesea Road                                                              | Plenty Road                                                                |
| GP23124<br>GP23125<br>GP23126            | Pound Road  Note: Former administrative name (Shrives Road) ceases where renamed. | Pound Road<br>Shrives Road                                                 |