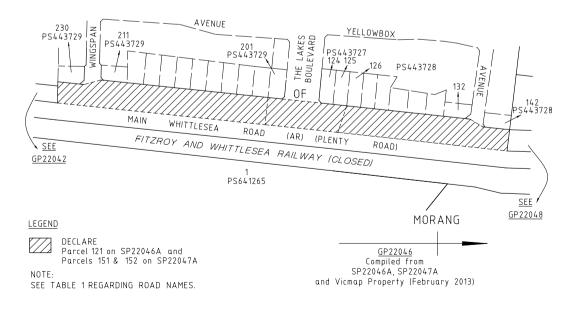

#### ARTERIAL ROAD

- a) Those parts of Main Whittlesea Road identified by hatching on the plans numbered GP22042, GP22046, GP22048 and GP22051 are declared as described in the legend in the said plans.
- b) Those parts of Pound Road identified by hatching on the plans numbered GP23124, GP23125 and GP23126 are declared or renamed as described in the legend in the said plans.

# ARTERIAL ROADS

| GP Number                                | VicRoads<br>Administrative Road Name<br>Column 1                                  | Vicmap Address Road Name<br>(for property addressing purposes)<br>Column 2 |
|------------------------------------------|-----------------------------------------------------------------------------------|----------------------------------------------------------------------------|
| GP22042<br>GP22046<br>GP22048<br>GP22051 | Main Whittlesea Road                                                              | Plenty Road                                                                |
| GP23124<br>GP23125<br>GP23126            | Pound Road  Note: Former administrative name (Shrives Road) ceases where renamed. | Pound Road<br>Shrives Road                                                 |