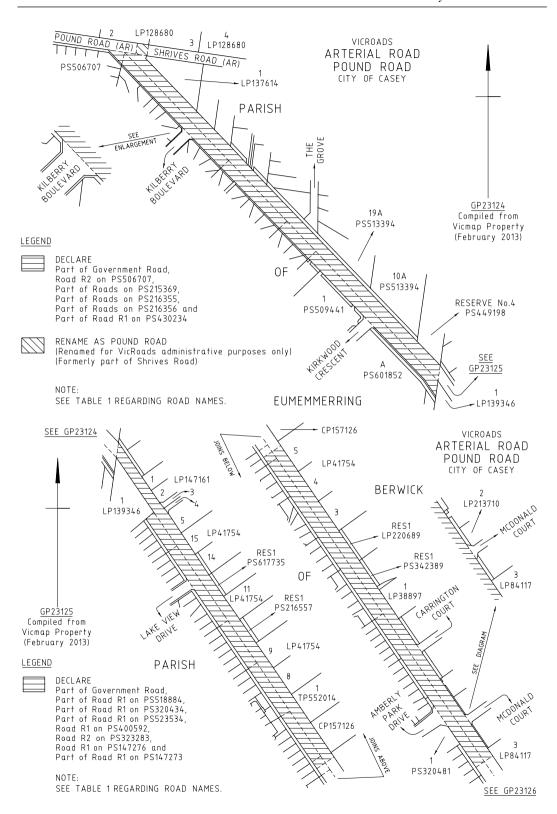

#### ARTERIAL ROAD

- a) Those parts of Main Whittlesea Road identified by hatching on the plans numbered GP22042, GP22046, GP22048 and GP22051 are declared as described in the legend in the said plans.
- b) Those parts of Pound Road identified by hatching on the plans numbered GP23124, GP23125 and GP23126 are declared or renamed as described in the legend in the said plans.

# ARTERIAL ROADS

| GP Number                                | VicRoads<br>Administrative Road Name<br>Column 1                                  | Vicmap Address Road Name<br>(for property addressing purposes)<br>Column 2 |
|------------------------------------------|-----------------------------------------------------------------------------------|----------------------------------------------------------------------------|
| GP22042<br>GP22046<br>GP22048<br>GP22051 | Main Whittlesea Road                                                              | Plenty Road                                                                |
| GP23124<br>GP23125<br>GP23126            | Pound Road  Note: Former administrative name (Shrives Road) ceases where renamed. | Pound Road<br>Shrives Road                                                 |