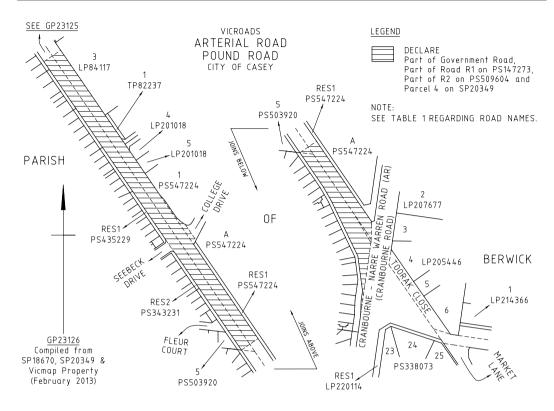

#### ARTERIAL ROAD

- a) Those parts of Main Whittlesea Road identified by hatching on the plans numbered GP22042, GP22046, GP22048 and GP22051 are declared as described in the legend in the said plans.
- b) Those parts of Pound Road identified by hatching on the plans numbered GP23124, GP23125 and GP23126 are declared or renamed as described in the legend in the said plans.

# ARTERIAL ROADS

| GP Number                                | VicRoads<br>Administrative Road Name<br>Column 1                                  | Vicmap Address Road Name<br>(for property addressing purposes)<br>Column 2 |
|------------------------------------------|-----------------------------------------------------------------------------------|----------------------------------------------------------------------------|
| GP22042<br>GP22046<br>GP22048<br>GP22051 | Main Whittlesea Road                                                              | Plenty Road                                                                |
| GP23124<br>GP23125<br>GP23126            | Pound Road  Note: Former administrative name (Shrives Road) ceases where renamed. | Pound Road<br>Shrives Road                                                 |