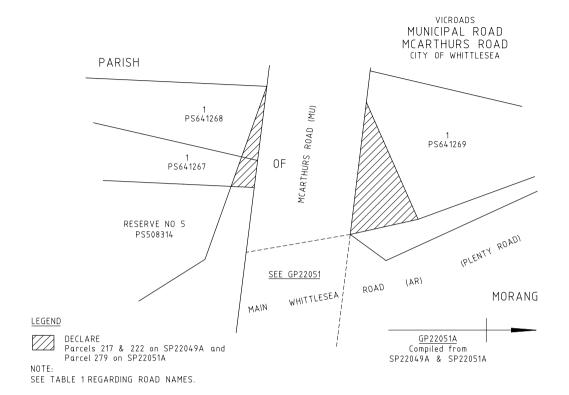

#### MUNICIPAL ROAD

- c) That part of Gordons Road identified by hatching on the plan numbered GP22042A is declared as described in the legend in the said plan.
- d) Those parts of McArthurs Road identified by hatching on the plan numbered GP22051A are declared as described in the legend in the said plan.

# **MUNICIPAL ROADS**

| GP Number            | VicRoads<br>Administrative Road Name<br>Column 1 | Vicmap Address Road Name<br>(for property addressing purposes)<br>Column 2 |
|----------------------|--------------------------------------------------|----------------------------------------------------------------------------|
| GP22042A<br>GP22051A | Not applicable                                   | Not detailed. Road boundary adjustment only.                               |