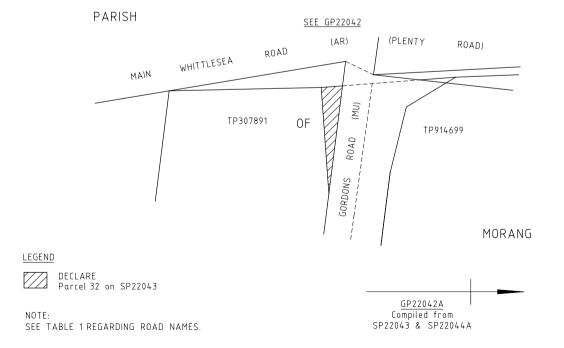

#### MUNICIPAL ROAD

- c) That part of Gordons Road identified by hatching on the plan numbered GP22042A is declared as described in the legend in the said plan.
- d) Those parts of McArthurs Road identified by hatching on the plan numbered GP22051A are declared as described in the legend in the said plan.

# **MUNICIPAL ROADS**

| GP Number            | VicRoads<br>Administrative Road Name<br>Column 1 | Vicmap Address Road Name<br>(for property addressing purposes)<br>Column 2 |
|----------------------|--------------------------------------------------|----------------------------------------------------------------------------|
| GP22042A<br>GP22051A | Not applicable                                   | Not detailed. Road boundary adjustment only.                               |