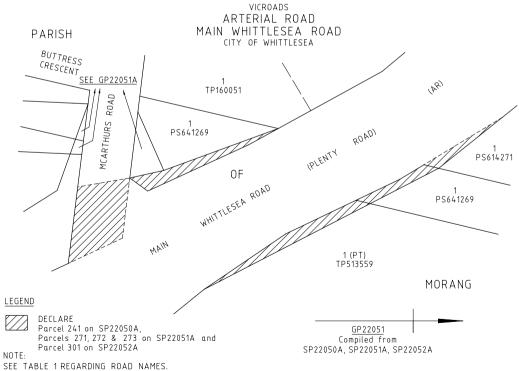

#### ARTERIAL ROAD

- a) Those parts of Main Whittlesea Road identified by hatching on the plans numbered GP22042, GP22046, GP22048 and GP22051 are declared as described in the legend in the said plans.
- b) Those parts of Pound Road identified by hatching on the plans numbered GP23124, GP23125 and GP23126 are declared or renamed as described in the legend in the said plans.

#### MUNICIPAL ROAD

- c) That part of Gordons Road identified by hatching on the plan numbered GP22042A is declared as described in the legend in the said plan.
- d) Those parts of McArthurs Road identified by hatching on the plan numbered GP22051A are declared as described in the legend in the said plan.

# ARTERIAL ROADS

| GP Number                                | VicRoads<br>Administrative Road Name<br>Column 1                                  | Vicmap Address Road Name<br>(for property addressing purposes)<br>Column 2 |
|------------------------------------------|-----------------------------------------------------------------------------------|----------------------------------------------------------------------------|
| GP22042<br>GP22046<br>GP22048<br>GP22051 | Main Whittlesea Road                                                              | Plenty Road                                                                |
| GP23124<br>GP23125<br>GP23126            | Pound Road  Note: Former administrative name (Shrives Road) ceases where renamed. | Pound Road<br>Shrives Road                                                 |

# **MUNICIPAL ROADS**

| GP Number            | VicRoads<br>Administrative Road Name<br>Column 1 | Vicmap Address Road Name<br>(for property addressing purposes)<br>Column 2 |
|----------------------|--------------------------------------------------|----------------------------------------------------------------------------|
| GP22042A<br>GP22051A | Not applicable                                   | Not detailed. Road boundary adjustment only.                               |