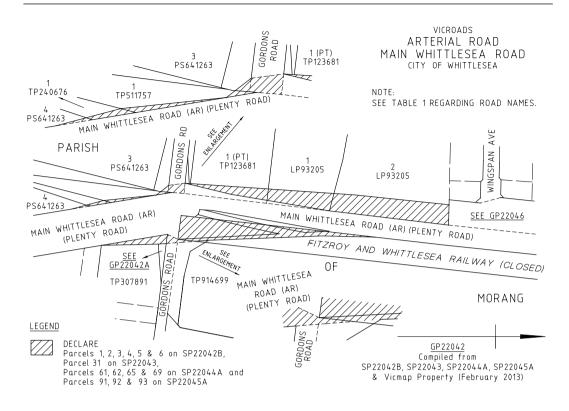

#### ARTERIAL ROAD

- a) Those parts of Main Whittlesea Road identified by hatching on the plans numbered GP22042, GP22046, GP22048 and GP22051 are declared as described in the legend in the said plans.
- b) Those parts of Pound Road identified by hatching on the plans numbered GP23124, GP23125 and GP23126 are declared or renamed as described in the legend in the said plans.

#### MUNICIPAL ROAD

- c) That part of Gordons Road identified by hatching on the plan numbered GP22042A is declared as described in the legend in the said plan.
- d) Those parts of McArthurs Road identified by hatching on the plan numbered GP22051A are declared as described in the legend in the said plan.

# ARTERIAL ROADS

| GP Number                                | VicRoads<br>Administrative Road Name<br>Column 1                                  | Vicmap Address Road Name<br>(for property addressing purposes)<br>Column 2 |
|------------------------------------------|-----------------------------------------------------------------------------------|----------------------------------------------------------------------------|
| GP22042<br>GP22046<br>GP22048<br>GP22051 | Main Whittlesea Road                                                              | Plenty Road                                                                |
| GP23124<br>GP23125<br>GP23126            | Pound Road  Note: Former administrative name (Shrives Road) ceases where renamed. | Pound Road<br>Shrives Road                                                 |

# **MUNICIPAL ROADS**

| GP Number            | VicRoads<br>Administrative Road Name<br>Column 1 | Vicmap Address Road Name<br>(for property addressing purposes)<br>Column 2 |
|----------------------|--------------------------------------------------|----------------------------------------------------------------------------|
| GP22042A<br>GP22051A | Not applicable                                   | Not detailed. Road boundary adjustment only.                               |