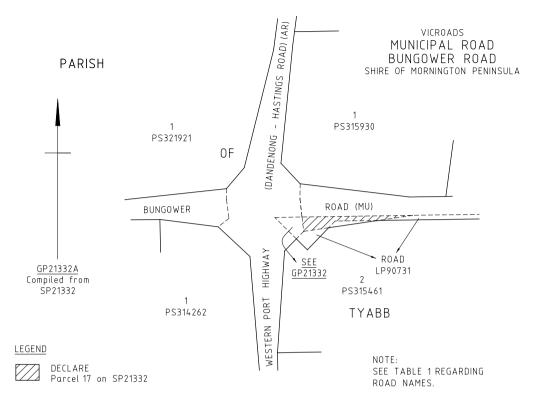

#### MUNICIPAL ROAD

c) That part of Bungower Road identified by hatching on the plan numbered GP21332A is declared as described in the legend in the said plan.

#### MUNICIPAL ROAD

| GP Number | VicRoads<br>Administrative Road Name<br>Column 1 | Vicmap Address Road Name<br>(for property addressing purposes)<br>Column 2 |
|-----------|--------------------------------------------------|----------------------------------------------------------------------------|
| GP21332A  | Not applicable                                   | Not detailed – Road boundary adjustments only.                             |