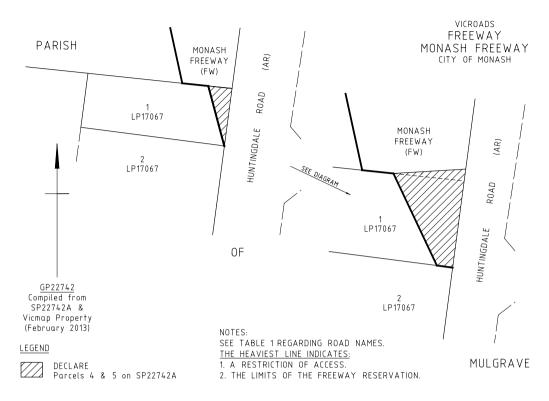

#### **FREEWAY**

a) That part of Monash Freeway identified by hatching on the plan numbered GP22742 is declared as described in the legend in the said plan.

## **FREEWAY**

| GP Number | VicRoads<br>Administrative Road Name<br>Column 1 | Vicmap Address Road Name<br>(for property addressing purposes)<br>Column 2 |
|-----------|--------------------------------------------------|----------------------------------------------------------------------------|
| GP22742   | Monash Freeway                                   | Not Applicable                                                             |