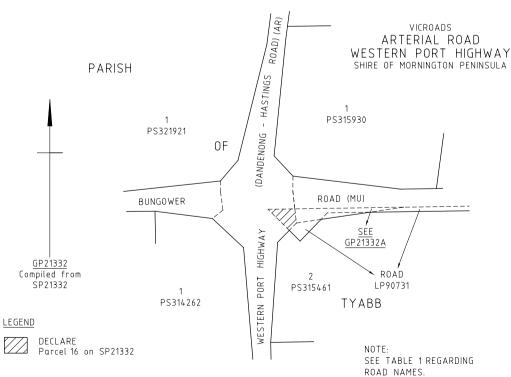

#### ARTERIAL ROAD

b) That part of Western Port Highway identified by hatching on the plan numbered GP21332 is declared as described in the legend in the said plan.

## ARTERIAL ROAD

| GP Number | VicRoads<br>Administrative Road Name<br>Column 1 | Vicmap Address Road Name<br>(for property addressing purposes)<br>Column 2 |
|-----------|--------------------------------------------------|----------------------------------------------------------------------------|
| GP21332   | Western Port Highway                             | Not detailed – Road boundary adjustments only.                             |