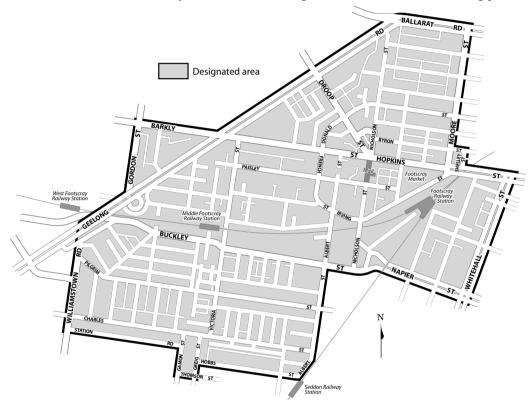

The area within the Footscray CBD and surrounding areas as shown on the following plan.

This order comes into operation on 15 August 2015 for a period of 12 months. Dated 13 August 2015

DR BRUCE COHEN Chair Victorian Commission for Gambling and Liquor Regulation