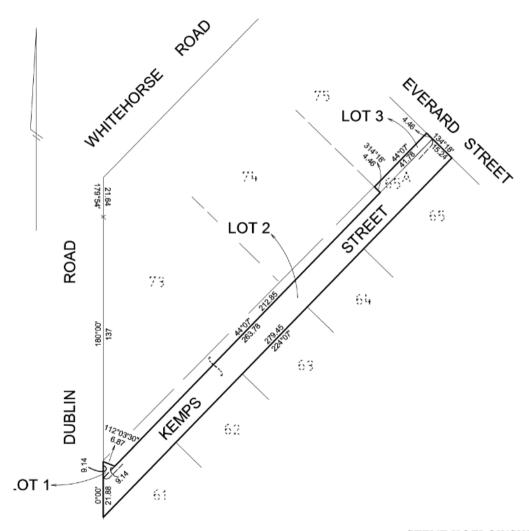

## Road Discontinuance

At its meeting on 14 December 2015 and acting under Clause 3 of Schedule 10 to the **Local Government Act 1989**, Maroondah City Council resolved to discontinue and sell the road abutting 362–364 Maroondah Highway, Ringwood, being part of the land contained in Certificate of Title Volume 7558 Folio 160 and shown as Lot 3 on the plan below.