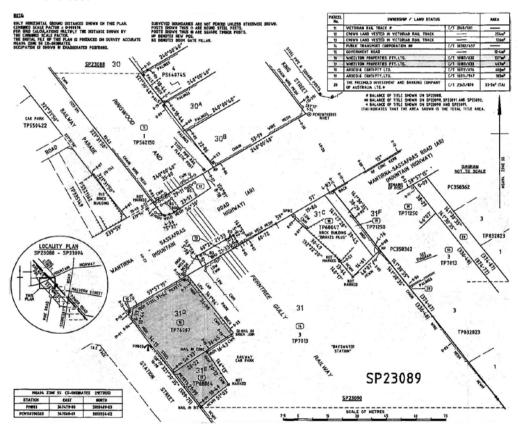

#### ROAD DISCONTINUANCE

Pursuant to section 206 and Clause 3 of Schedule 10 of the **Local Government Act 1989**, Mount Alexander Shire Council, at its Ordinary Meeting held on 9 February 2016, formed the opinion that the section of road shown hatched on the plan below is not reasonably required as a road for public use. The part road shown as Crown Allotment 2035 Parish of Harcourt County of Talbot will revert to the Crown and be subsequently transferred to the Dja Dja Wurrung Aboriginal Corporation in accordance with the State Government's Recognition and Settlement Agreement 2013.

PHIL ROWLAND Chief Executive Officer