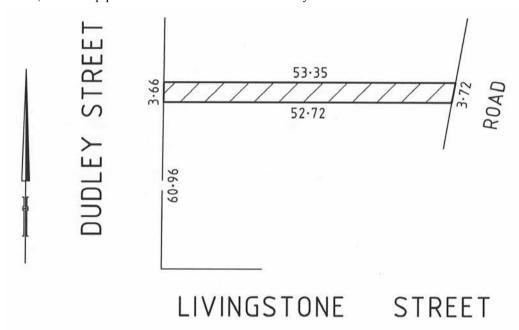

## BANYULE CITY COUNCIL

#### Road Discontinuance

Pursuant to section 206 and Clause 3 of Schedule 10 of the **Local Government Act 1989**, Banyule City Council, at its ordinary meeting held on 8 February 2016, formed the opinion that the road shown hatched on the plan below is not reasonably required as a road for public use and resolved to discontinue the road and to sell the land from the road to an abutting owner subject to any right, power or interest held by Yarra Valley Water Ltd in the road in connection with any sewers, drains or pipes under the control of that authority in or near the road.

SIMON McMILLAN Chief Executive Officer