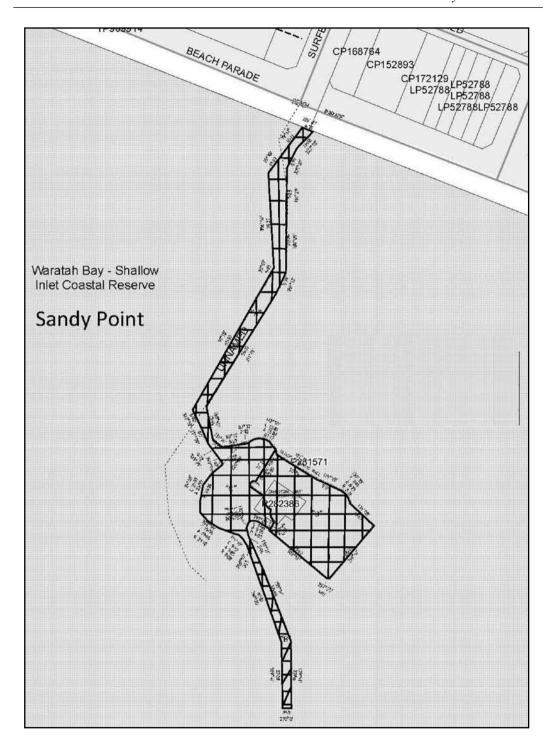

# ORDER GIVING APPROVAL TO GRANT A LEASE AND LICENCE UNDER SECTIONS 17D, 17B AND 17DA

Under sections 17D, 17B and 17DA of the **Crown Land (Reserves) Act 1978**, I, Hon. Lisa Neville MP, Minister for Environment, Climate Change and Water, being satisfied that there are special reasons which make the granting of a lease and a licence reasonable and appropriate in the particular circumstances and to do this will not be substantially detrimental to the use and enjoyment of any adjacent land reserved under the **Crown Land (Reserves) Act 1978**, approve the granting of a lease and a licence by the Sandy Point Foreshore Committee of Management Incorporated to the Waratah Beach Surf Life Saving Club Inc. for the purposes of surf lifesaving club activities and maintenance in connection with the adjoining surf lifesaving club over part of the Sandy Point Foreshore Reserve as described in the Schedule below and, in accordance with sections 17D(3)(a) and 17B(3)(a) of the **Crown Land (Reserves) Act 1978**, state that –

- (a) there are special reasons which make granting a lease and a licence reasonable and appropriate in the particular circumstances; and
- (b) to do this will not be substantially detrimental to the use and enjoyment of any adjacent land reserved under the **Crown Land (Reserves) Act 1978**.

#### **SCHEDULE**

The area of land shown hatched on the following plan, being part of the land permanently reserved for Protection of the Coastline by Orders in Council of 17 March 1981 and 20 March 1984 (vide Government Gazettes dated 1981, page 961 and 1984 on page 962).

File Reference: 1508741 Dated 20 December 2015