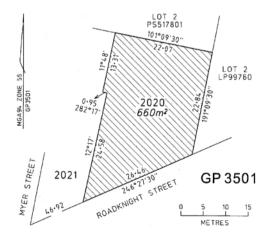

#### Road Discontinuance

Pursuant to section 206 and Clause 3 of Schedule 10 of the **Local Government Act 1989**, Banyule City Council, at its ordinary meeting held on 8 February 2016, formed the opinion that the road shown hatched on the plan below is not reasonably required as a road for public use and resolved to discontinue the road and to sell the land from the road to an abutting owner subject to any right, power or interest held by Yarra Valley Water Ltd in the road in connection with any sewers, drains or pipes under the control of that authority in or near the road.

SIMON McMILLAN Chief Executive Officer