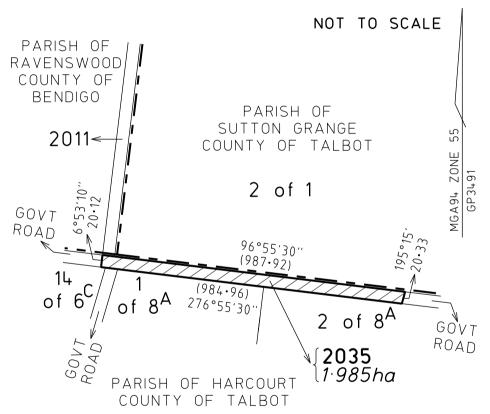

#### ROAD DISCONTINUANCE

Pursuant to section 206 and Clause 3 of Schedule 10 of the **Local Government Act 1989**, Mount Alexander Shire Council, at its Ordinary Meeting held on 9 February 2016, formed the opinion that the section of road shown hatched on the plan below is not reasonably required as a road for public use. The part road shown as Crown Allotment 2035 Parish of Harcourt County of Talbot will revert to the Crown and be subsequently transferred to the Dja Dja Wurrung Aboriginal Corporation in accordance with the State Government's Recognition and Settlement Agreement 2013.

PHIL ROWLAND Chief Executive Officer