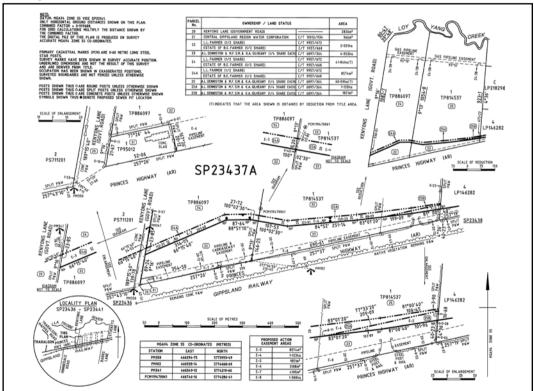

#### Notice of Acquisition

Compulsory Acquisition of Interest in Land

The Central Gippsland Region Water Corporation (ABN 75 830 750 413) ('Gippsland Water') declares that by this notice it acquires the following interest in the land described as Lot 1 on Title Plan 814537D being the land described in Certificate of Title Volume 6897 Folio 364:

An easement for water supply and sewerage purposes over that part of the land shown as 'E-4 and E-5' on the annexed Plan for Creation of Easement (Surveyor's Reference No. SP23437A) and the rights in connection therewith set out in Memorandum of Common Provisions number AA2378.

The total area to be acquired is 1.32 ha.

**Interests Acquired:** That of Anne Louise Denniston (as to 1 of a total of 4 equal undivided shares), Mark Francis Gilheany (as to 1 of a total of 4 equal undivided shares), Susan Mary Gilheany (as to 1 of a total of 4 equal undivided shares), Karen Anne Gilheany of (as to 1 of a total of 4 equal undivided shares) and to Commonwealth Bank of Australia and all other interests.

### Compulsory Acquisition of Interest in Land

The Central Gippsland Region Water Corporation (ABN 75 830 750 413) ('Gippsland Water') declares that by this notice it acquires the following interest in the land described as Lot 1 on Title Plan 886097Y being the land described in Certificate of Title Volume 9957 Folio 668 and Certificate of Title Volume 9957 Folio 672:

An easement for water supply and sewerage purposes over that part of the land shown as 'E–3' on the annexed Plan for Creation of Easement (Surveyor's Reference No. SP23437A) and the rights in connection therewith set out in Memorandum of Common Provisions number AA2378.

The area to be acquired is 8574 m<sup>2</sup>.

**Interests Acquired:** That of Lynette Lesley Farmer and Lynette Lesley Farmer Legal Personal Representative of Barry Eric Farmer deceased and all other interests.