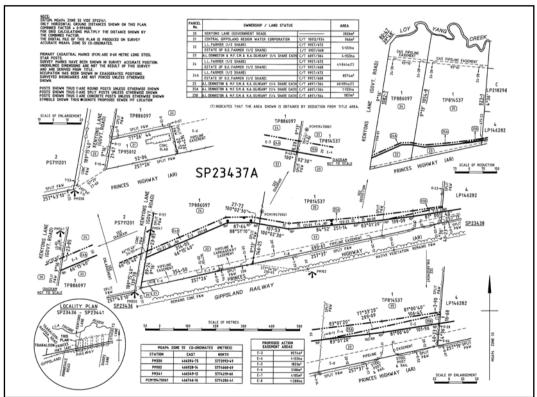

#### Notice of Acquisition

Compulsory Acquisition of Interest in Land

The Central Gippsland Region Water Corporation (ABN 75 830 750 413) ('Gippsland Water') declares that by this notice it acquires the following interest in the land described as Lot 1 on Title Plan 814537D being the land described in Certificate of Title Volume 6897 Folio 364:

An easement for water supply and sewerage purposes over that part of the land shown as 'E-4 and E-5' on the annexed Plan for Creation of Easement (Surveyor's Reference No. SP23437A) and the rights in connection therewith set out in Memorandum of Common Provisions number AA2378.

The total area to be acquired is 1.32 ha.

**Interests Acquired:** That of Anne Louise Denniston (as to 1 of a total of 4 equal undivided shares), Mark Francis Gilheany (as to 1 of a total of 4 equal undivided shares), Susan Mary Gilheany (as to 1 of a total of 4 equal undivided shares), Karen Anne Gilheany of (as to 1 of a total of 4 equal undivided shares) and to Commonwealth Bank of Australia and all other interests.

### Compulsory Acquisition of Interest in Land

The Central Gippsland Region Water Corporation (ABN 75 830 750 413) ('Gippsland Water') declares that by this notice it acquires the following interest in the land described as Lot 1 on Title Plan 886097Y being the land described in Certificate of Title Volume 9957 Folio 668 and Certificate of Title Volume 9957 Folio 672:

An easement for water supply and sewerage purposes over that part of the land shown as 'E–3' on the annexed Plan for Creation of Easement (Surveyor's Reference No. SP23437A) and the rights in connection therewith set out in Memorandum of Common Provisions number AA2378.

The area to be acquired is 8574 m<sup>2</sup>.

**Interests Acquired:** That of Lynette Lesley Farmer and Lynette Lesley Farmer Legal Personal Representative of Barry Eric Farmer deceased and all other interests.