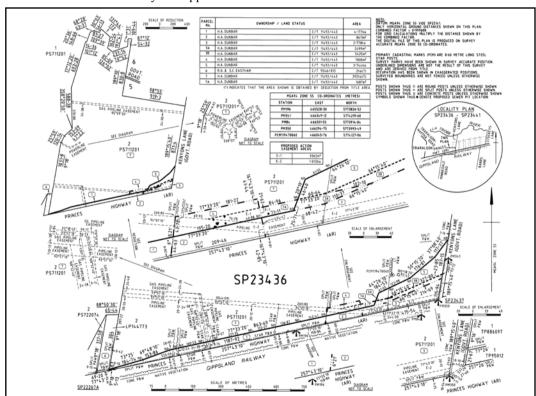

# **Land Acquisition and Compensation Act 1986**FORM 7

S. 21(a) Reg. 16

Notice of Acquisition

Compulsory Acquisition of Interest in Land

The Central Gippsland Region Water Corporation (ABN 75 830 750 413) ('Gippsland Water') declares that by this notice it acquires the following interest in the land described as Lot 2 on Plan of Subdivision 711201B being the land described in Certificate of Title Volume 11492 Folio 443:

An easement for water supply and sewerage purposes over that part of the land shown as 'E-1' on the annexed Plan for Creation of Easement (Surveyor's Reference No. SP23436) and the rights in connection therewith set out in Memorandum of Common Provisions number AA2378.

The total area to be acquired 3362 m<sup>2</sup>.

Interests Acquired: That of Hugh Alexander Dunbar and all other interests.

Published with the authority of Gippsland Water.

Dated 4 July 2016

For and on behalf of Gippsland Water.