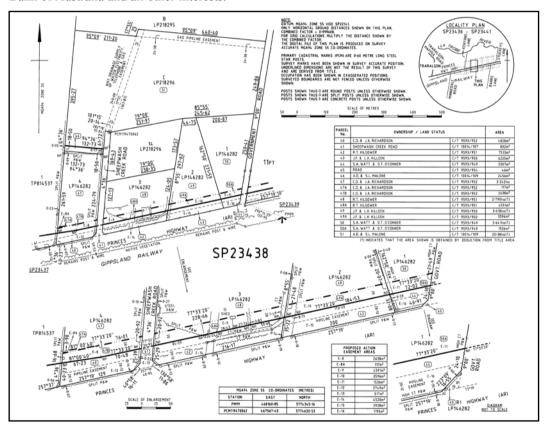

## Compulsory Acquisition of Interest in Land

The Central Gippsland Region Water Corporation (ABN 75 830 750 413) ('Gippsland Water') declares that by this notice it acquires the following interest in the land described as Lot 2 on Plan of Subdivision 146282M being the land described in Certificate of Title Volume 9593 Folio 950:

An easement for water supply and sewerage purposes over that part of the land shown as 'E-10' on the annexed Plan for Creation of Easement (Surveyor's Reference No. SP23438) and the rights in connection therewith set out in Memorandum of Common Provisions number AA2378.

The total area to be acquired is 3596 m<sup>2</sup>.

Interests Acquired: That of John Francis Killeen and Lynette Kay Killeen and to Commonwealth Bank of Australia and all other interests.

Published with the authority of Gippsland Water.