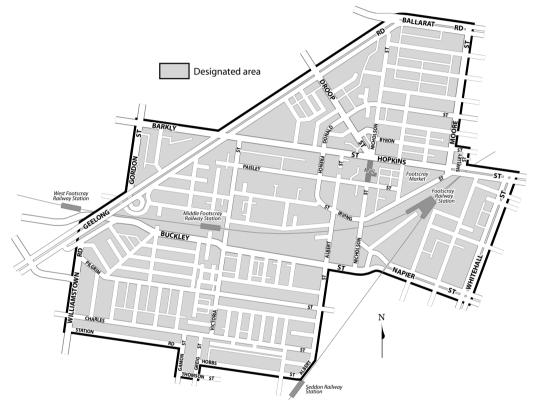

The area within the Footscray CBD and surrounding areas as shown on the following plan.

This order comes into operation on 15 August 2016 for a period of 12 months. Dated 11 August 2016

DR BRUCE COHEN Chair Victorian Commission for Gambling and Liquor Regulation