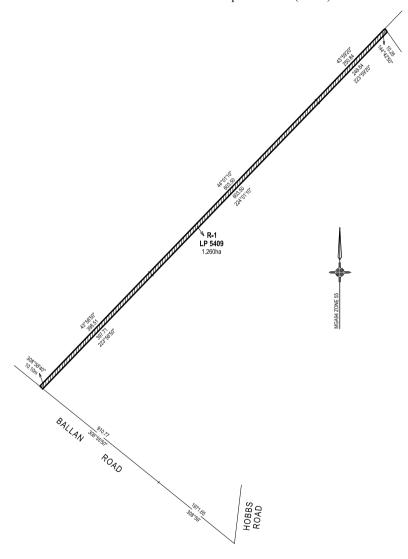

## Road Discontinuance

Wyndham City Council, at its meeting on 27 June 2017 and acting under Clause 3 of Schedule 10 to the **Local Government Act 1989**, resolved to discontinue the road abutting Bacchus Marsh–Werribee Road, Wyndham Vale, being the land contained in Certificate of Title Volume 11405 Folio 231 and shown hatched on the plan below (Road).

The Road is to be sold subject to any right, power or interest held by AusNet Gas in connection with any gas infrastructure under the control of that authority in the Road.

KELLY GRIGSBY Chief Executive Officer