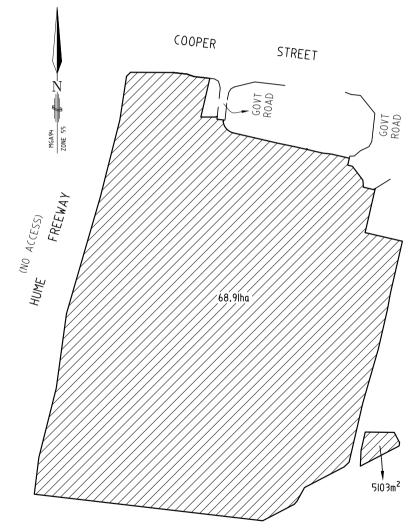

### NOTICE OF ENLARGEMENT OF MARKET LAND

In accordance with section 34 of the **Melbourne Market Authority Act 1977** (the Act), the Melbourne Market Authority declares that the land shown as hatched on the following plan, being land near the corner of the Hume Freeway and Cooper Street in Epping and being all of the land in Certificate of Title Volume 11575 Folio 183 and all of the land in Certificate of Title Volume 11575 Folio 184, to be part of the market land of the Melbourne wholesale fruit and vegetable market in accordance with the Act.