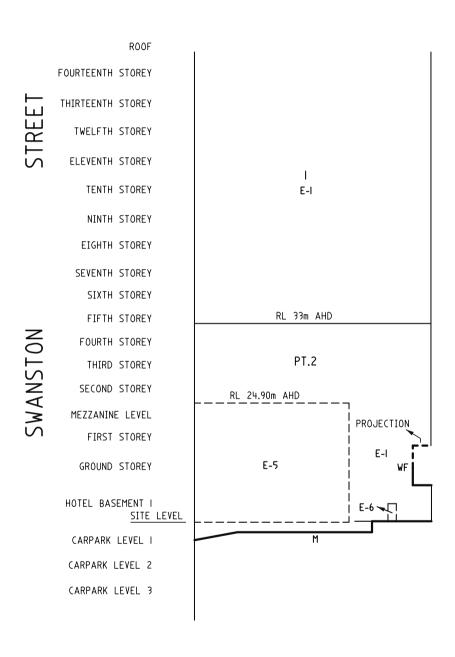

### Interest acquired:

- 1. All interests held by Melbourne City Council in Lot 1 on Plan of Subdivision 428405M, being the land contained in Certificate of Title Volume 10559 Folio 708 (including the whole of Melbourne City Council's interest in any easement in respect of which Lot 1 on Plan of Subdivision 428405M is the dominant tenement), excluding:
  - a. Melbourne City Council's interest in fee simple only in the land identified as Lot 1 on the proposed Plan of Subdivision 809025A (attached); and
  - all other interests held by any other person or persons, such as easement interests, in Lot 1 on Plan of Subdivision 428405M.

For the avoidance of doubt, by the above acquisition, the Authority declares that it acquires Melbourne City Council's interest in fee simple in Lot 2 on proposed Plan of Subdivision 809025A (attached);

- 2. All interests held by Melbourne City Council in Lot 2 on Plan of Subdivision 428405M, being all of that land contained in Certificate of Title Volume 10559 Folio 709, excluding all other interests held by any other person or persons, such as easement interests, in Lot 2 on Plan of Subdivision 428405M. For the avoidance of doubt, the Authority declares that it acquires Melbourne City Council's interest in fee simple in Lot 2 on Plan of Subdivision 428405M; and
- 3. All interests held by Melbourne City Council in Lot 8 on Plan of Subdivision 428405M, being all of that land contained in Certificate of Title Volume 10559 Folio 713, excluding all other interests held by any other person or persons, such as easement interests, in Lot 8 on Plan of Subdivision 428405M. For the avoidance of doubt, the Authority declares that it acquires Melbourne City Council's interest in fee simple in Lot 8 on Plan of Subdivision 428405M.

**Interest holder:** Melbourne City Council and no other person or persons.

| PROPOSED PLAN OF SUBDIVISION PLAN UNDER SECTION 35                                                                                                                                                                                                                                                                                                                              |                                 |                                                                  | EDITION                                                                                                                                         | PS                                                           | 809025A              |
|---------------------------------------------------------------------------------------------------------------------------------------------------------------------------------------------------------------------------------------------------------------------------------------------------------------------------------------------------------------------------------|---------------------------------|------------------------------------------------------------------|-------------------------------------------------------------------------------------------------------------------------------------------------|--------------------------------------------------------------|----------------------|
| LOCATION OF LAND PARISH: MELBOURNE NORTH CITY: MELBOURNE SECTION: 6 CROWN ALLOTMENT: 17, 18 AND 19 (PARTS) LTO BASE RECORD: VICMAP DIGITAL PROPERTY TITLE REFERENCE: VOL.10559 FOL.708 LAST PLAN REFERENCE: PS 428405M (LOT 1) POSTAL ADDRESS: 68 SWANSTON STREET (At time of application) MELBOURNE, VIC. 3000  MGA94 Co-ordinates (of approx centre of land E 321110 ZONE: 55 |                                 | COUNCIL CERTIFICATION COUNCIL NAME : MELBOURNE CITY COUNCIL REF: |                                                                                                                                                 |                                                              |                      |
| in plan)                                                                                                                                                                                                                                                                                                                                                                        | N 5812680  OADS AND/OR RESERVES | GDA 94                                                           |                                                                                                                                                 | NOTATIONS                                                    |                      |
| IDENTIFIER                                                                                                                                                                                                                                                                                                                                                                      | COUNCIL/BODY/PERS               | ON                                                               |                                                                                                                                                 | NOTATIONS                                                    |                      |
| NIL                                                                                                                                                                                                                                                                                                                                                                             | NIL                             |                                                                  | BOUNDARIES SHOWN BY THICK AND CONTINUOUS LINES ARE DEFINED BY BUILDINGS LOCATION OF BOUNDARIES DEFINED BY BUILDINGS;- H: HEDIAN NF: NOTIFI FACE |                                                              |                      |
|                                                                                                                                                                                                                                                                                                                                                                                 | NOTATIONS                       |                                                                  | WF: WEST FACE<br>SF: SOUTH FACE                                                                                                                 |                                                              |                      |
|                                                                                                                                                                                                                                                                                                                                                                                 |                                 |                                                                  |                                                                                                                                                 |                                                              |                      |
|                                                                                                                                                                                                                                                                                                                                                                                 |                                 |                                                                  | Survey: This plan-ie/is To be completed where This survey has been c In Proclaimed Survey A STAGING This ie/is n Planning Pe                    | applicable. onnected to perman trea No. ot a staged subdivis | ent marks no(s)      |
| EASEMENT INFORMATION                                                                                                                                                                                                                                                                                                                                                            |                                 |                                                                  |                                                                                                                                                 |                                                              |                      |
| LEGEND: A - Appurtenant Easement E - Encumbering Easement R - Encumbering Easement (Road)                                                                                                                                                                                                                                                                                       |                                 |                                                                  |                                                                                                                                                 |                                                              |                      |
| SECTION 12(2) OF THE SUBDIVISION ACT 1988 APPLIES TO ALL THE LAND IN THIS PLAN                                                                                                                                                                                                                                                                                                  |                                 |                                                                  |                                                                                                                                                 |                                                              | THIS PLAN            |
| Easement<br>Reference                                                                                                                                                                                                                                                                                                                                                           | Purpose                         | Width<br>(Metres)                                                | Origin                                                                                                                                          | Land Ber                                                     | nefited/In Favour Of |
| FOR EASEMENT DETAILS SEE SHEETS 2 AND 3                                                                                                                                                                                                                                                                                                                                         |                                 |                                                                  |                                                                                                                                                 |                                                              |                      |
|                                                                                                                                                                                                                                                                                                                                                                                 |                                 | DATE                                                             | E REF: 7854 PS3 V02.DGN<br>E: 16/03/2017                                                                                                        | ORIGINAL SHEET<br>SIZE: A3                                   | SHEET 1 OF 20        |
|                                                                                                                                                                                                                                                                                                                                                                                 |                                 | LICENSED SURV                                                    | EYOR: TIMOTHY J BAIRD                                                                                                                           |                                                              | ROPOSED              |