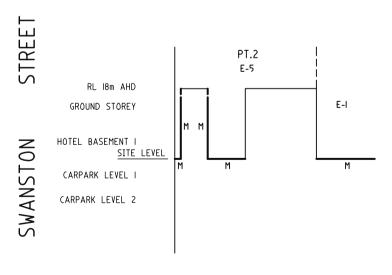

LAND MARKED E-5 AS A CIVIC SQUARE

|  | SCALE                                                         | 0 LENGTHS ARE IN METRES | ORIGINAL SHEET<br>SIZE: A3 | SHEET 3 |
|--|---------------------------------------------------------------|-------------------------|----------------------------|---------|
|  | LICENSED SURVEYOR: TIMOTHY J BAIRD  REF : 7854 PS3 VERSION 02 |                         | PROPOSED                   |         |
|  |                                                               |                         |                            |         |







SWANSTON

STREET





SECTION B-B'
(DIAGRAMS I-3 & 5-I0)

# Proposed PS 809025A



SECTION C-C'
(DIAGRAMS I-3 & 5-10)



SECTION D-D'
(DIAGRAMS I-3 & 5-I0)

# Proposed PS 809025A



SECTION E-E'
(DIAGRAMS I, 2 & 4-10)





SECTION G-G'
(DIAGRAMS 2 & 5)





Published with the authority of the Secretary to the Department of Economic Development, Jobs, Transport and Resources.

For and on behalf of the Secretary to the

Department of Economic Development, Jobs, Transport and Resources

Signed TIM CULLINAN

Name Tim Cullinan

Director, Transport Property

Department of Economic Development, Jobs, Transport and Resources

Dated 20 March 2017

## Land Acquisition and Compensation Act 1986

#### FORM 7

S. 21(a) Reg. 16

#### Notice of Acquisition

#### Compulsory Acquisition of Interest in Land

The Secretary to the Department of Economic Development, Jobs, Transport and Resources, being the project authority appointed in accordance with the **Major Transport Projects** Facilitation Act 2009 for an approved pro