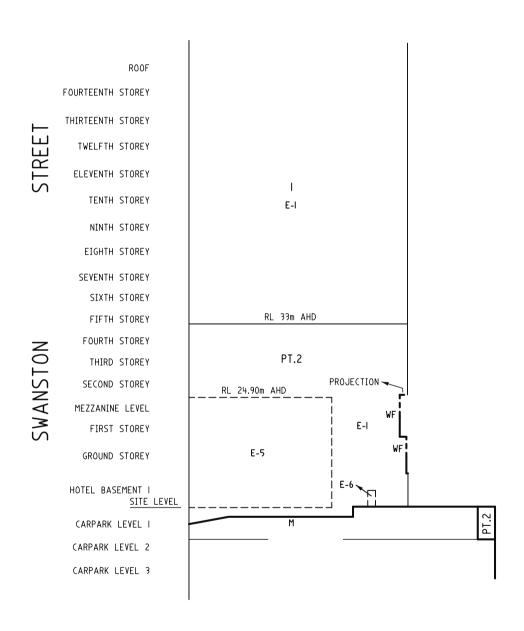

### Interest acquired:

- 1. All interests held by Melbourne City Council in Lot 1 on Plan of Subdivision 428405M, being the land contained in Certificate of Title Volume 10559 Folio 708 (including the whole of Melbourne City Council's interest in any easement in respect of which Lot 1 on Plan of Subdivision 428405M is the dominant tenement), excluding:
  - a. Melbourne City Council's interest in fee simple only in the land identified as Lot 1 on the proposed Plan of Subdivision 809025A (attached); and
  - all other interests held by any other person or persons, such as easement interests, in Lot 1 on Plan of Subdivision 428405M.

For the avoidance of doubt, by the above acquisition, the Authority declares that it acquires Melbourne City Council's interest in fee simple in Lot 2 on proposed Plan of Subdivision 809025A (attached);

- 2. All interests held by Melbourne City Council in Lot 2 on Plan of Subdivision 428405M, being all of that land contained in Certificate of Title Volume 10559 Folio 709, excluding all other interests held by any other person or persons, such as easement interests, in Lot 2 on Plan of Subdivision 428405M. For the avoidance of doubt, the Authority declares that it acquires Melbourne City Council's interest in fee simple in Lot 2 on Plan of Subdivision 428405M; and
- 3. All interests held by Melbourne City Council in Lot 8 on Plan of Subdivision 428405M, being all of that land contained in Certificate of Title Volume 10559 Folio 713, excluding all other interests held by any other person or persons, such as easement interests, in Lot 8 on Plan of Subdivision 428405M. For the avoidance of doubt, the Authority declares that it acquires Melbourne City Council's interest in fee simple in Lot 8 on Plan of Subdivision 428405M.

**Interest holder:** Melbourne City Council and no other person or persons.

| PROPOSED PLAN OF SUBDIVISION PLAN UNDER SECTION 35                                                                                                                                                                                                                                                                                                                              |                                 |                                                                  | EDITION                                                                                                                                         | PS                                                           | 809025A              |
|---------------------------------------------------------------------------------------------------------------------------------------------------------------------------------------------------------------------------------------------------------------------------------------------------------------------------------------------------------------------------------|---------------------------------|------------------------------------------------------------------|-------------------------------------------------------------------------------------------------------------------------------------------------|--------------------------------------------------------------|----------------------|
| LOCATION OF LAND PARISH: MELBOURNE NORTH CITY: MELBOURNE SECTION: 6 CROWN ALLOTMENT: 17, 18 AND 19 (PARTS) LTO BASE RECORD: VICMAP DIGITAL PROPERTY TITLE REFERENCE: VOL.10559 FOL.708 LAST PLAN REFERENCE: PS 428405M (LOT 1) POSTAL ADDRESS: 68 SWANSTON STREET (At time of application) MELBOURNE, VIC. 3000  MGA94 Co-ordinates (of approx centre of land E 321110 ZONE: 55 |                                 | COUNCIL CERTIFICATION COUNCIL NAME : MELBOURNE CITY COUNCIL REF: |                                                                                                                                                 |                                                              |                      |
| in plan)                                                                                                                                                                                                                                                                                                                                                                        | N 5812680  OADS AND/OR RESERVES | GDA 94                                                           |                                                                                                                                                 | NOTATIONS                                                    |                      |
| IDENTIFIER                                                                                                                                                                                                                                                                                                                                                                      | COUNCIL/BODY/PERS               | ON                                                               |                                                                                                                                                 | NOTATIONS                                                    |                      |
| NIL                                                                                                                                                                                                                                                                                                                                                                             | NIL                             |                                                                  | BOUNDARIES SHOWN BY THICK AND CONTINUOUS LINES ARE DEFINED BY BUILDINGS LOCATION OF BOUNDARIES DEFINED BY BUILDINGS;- H: HEDIAN NF: NOTIFI FACE |                                                              |                      |
|                                                                                                                                                                                                                                                                                                                                                                                 | NOTATIONS                       |                                                                  | WF: WEST FACE<br>SF: SOUTH FACE                                                                                                                 |                                                              |                      |
|                                                                                                                                                                                                                                                                                                                                                                                 |                                 |                                                                  |                                                                                                                                                 |                                                              |                      |
|                                                                                                                                                                                                                                                                                                                                                                                 |                                 |                                                                  | Survey: This plan-ie/is To be completed where This survey has been c In Proclaimed Survey A STAGING This ie/is n Planning Pe                    | applicable. onnected to perman trea No. ot a staged subdivis | ent marks no(s)      |
| EASEMENT INFORMATION                                                                                                                                                                                                                                                                                                                                                            |                                 |                                                                  |                                                                                                                                                 |                                                              |                      |
| LEGEND: A - Appurtenant Easement E - Encumbering Easement R - Encumbering Easement (Road)                                                                                                                                                                                                                                                                                       |                                 |                                                                  |                                                                                                                                                 |                                                              |                      |
| SECTION 12(2) OF THE SUBDIVISION ACT 1988 APPLIES TO ALL THE LAND IN THIS PLAN                                                                                                                                                                                                                                                                                                  |                                 |                                                                  |                                                                                                                                                 |                                                              | THIS PLAN            |
| Easement<br>Reference                                                                                                                                                                                                                                                                                                                                                           | Purpose                         | Width<br>(Metres)                                                | Origin                                                                                                                                          | Land Ber                                                     | nefited/In Favour Of |
| FOR EASEMENT DETAILS SEE SHEETS 2 AND 3                                                                                                                                                                                                                                                                                                                                         |                                 |                                                                  |                                                                                                                                                 |                                                              |                      |
|                                                                                                                                                                                                                                                                                                                                                                                 |                                 | DATE                                                             | E REF: 7854 PS3 V02.DGN<br>E: 16/03/2017                                                                                                        | ORIGINAL SHEET<br>SIZE: A3                                   | SHEET 1 OF 20        |
|                                                                                                                                                                                                                                                                                                                                                                                 |                                 | LICENSED SURV                                                    | EYOR: TIMOTHY J BAIRD                                                                                                                           |                                                              | ROPOSED              |