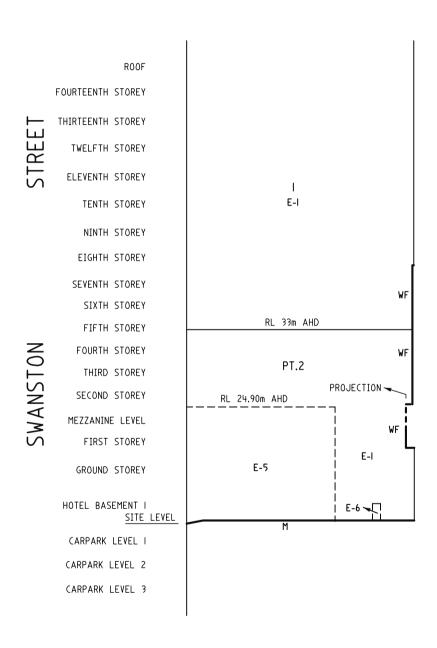

### Interest acquired:

- 1. All interests held by Melbourne City Council in Lot 1 on Plan of Subdivision 428405M, being the land contained in Certificate of Title Volume 10559 Folio 708 (including the whole of Melbourne City Council's interest in any easement in respect of which Lot 1 on Plan of Subdivision 428405M is the dominant tenement), excluding:
  - a. Melbourne City Council's interest in fee simple only in the land identified as Lot 1 on the proposed Plan of Subdivision 809025A (attached); and
  - all other interests held by any other person or persons, such as easement interests, in Lot 1 on Plan of Subdivision 428405M.

For the avoidance of doubt, by the above acquisition, the Authority declares that it acquires Melbourne City Council's interest in fee simple in Lot 2 on proposed Plan of Subdivision 809025A (attached);

- 2. All interests held by Melbourne City Council in Lot 2 on Plan of Subdivision 428405M, being all of that land contained in Certificate of Title Volume 10559 Folio 709, excluding all other interests held by any other person or persons, such as easement interests, in Lot 2 on Plan of Subdivision 428405M. For the avoidance of doubt, the Authority declares that it acquires Melbourne City Council's interest in fee simple in Lot 2 on Plan of Subdivision 428405M; and
- 3. All interests held by Melbourne City Council in Lot 8 on Plan of Subdivision 428405M, being all of that land contained in Certificate of Title Volume 10559 Folio 713, excluding all other interests held by any other person or persons, such as easement interests, in Lot 8 on Plan of Subdivision 428405M. For the avoidance of doubt, the Authority declares that it acquires Melbourne City Council's interest in fee simple in Lot 8 on Plan of Subdivision 428405M.

**Interest holder:** Melbourne City Council and no other person or persons.

| PROPOSED PLAN OF SUBDIVISION PLAN UNDER SECTION 35                                                                                                                                                                                                                                                                                                                              |                                 |                                                                  | EDITION                                                                                                                                         | PS                                                           | 809025A              |
|---------------------------------------------------------------------------------------------------------------------------------------------------------------------------------------------------------------------------------------------------------------------------------------------------------------------------------------------------------------------------------|---------------------------------|------------------------------------------------------------------|-------------------------------------------------------------------------------------------------------------------------------------------------|--------------------------------------------------------------|----------------------|
| LOCATION OF LAND PARISH: MELBOURNE NORTH CITY: MELBOURNE SECTION: 6 CROWN ALLOTMENT: 17, 18 AND 19 (PARTS) LTO BASE RECORD: VICMAP DIGITAL PROPERTY TITLE REFERENCE: VOL.10559 FOL.708 LAST PLAN REFERENCE: PS 428405M (LOT 1) POSTAL ADDRESS: 68 SWANSTON STREET (At time of application) MELBOURNE, VIC. 3000  MGA94 Co-ordinates (of approx centre of land E 321110 ZONE: 55 |                                 | COUNCIL CERTIFICATION COUNCIL NAME : MELBOURNE CITY COUNCIL REF: |                                                                                                                                                 |                                                              |                      |
| in plan)                                                                                                                                                                                                                                                                                                                                                                        | N 5812680  OADS AND/OR RESERVES | GDA 94                                                           |                                                                                                                                                 | NOTATIONS                                                    |                      |
| IDENTIFIER                                                                                                                                                                                                                                                                                                                                                                      | COUNCIL/BODY/PERS               | ON                                                               |                                                                                                                                                 | NOTATIONS                                                    |                      |
| NIL                                                                                                                                                                                                                                                                                                                                                                             | NIL                             |                                                                  | BOUNDARIES SHOWN BY THICK AND CONTINUOUS LINES ARE DEFINED BY BUILDINGS LOCATION OF BOUNDARIES DEFINED BY BUILDINGS;- H: HEDIAN NF: NOTIFI FACE |                                                              |                      |
|                                                                                                                                                                                                                                                                                                                                                                                 | NOTATIONS                       |                                                                  | WF: WEST FACE<br>SF: SOUTH FACE                                                                                                                 |                                                              |                      |
|                                                                                                                                                                                                                                                                                                                                                                                 |                                 |                                                                  |                                                                                                                                                 |                                                              |                      |
|                                                                                                                                                                                                                                                                                                                                                                                 |                                 |                                                                  | Survey: This plan-ie/is To be completed where This survey has been c In Proclaimed Survey A STAGING This ie/is n Planning Pe                    | applicable. onnected to perman trea No. ot a staged subdivis | ent marks no(s)      |
| EASEMENT INFORMATION                                                                                                                                                                                                                                                                                                                                                            |                                 |                                                                  |                                                                                                                                                 |                                                              |                      |
| LEGEND: A - Appurtenant Easement E - Encumbering Easement R - Encumbering Easement (Road)                                                                                                                                                                                                                                                                                       |                                 |                                                                  |                                                                                                                                                 |                                                              |                      |
| SECTION 12(2) OF THE SUBDIVISION ACT 1988 APPLIES TO ALL THE LAND IN THIS PLAN                                                                                                                                                                                                                                                                                                  |                                 |                                                                  |                                                                                                                                                 |                                                              | THIS PLAN            |
| Easement<br>Reference                                                                                                                                                                                                                                                                                                                                                           | Purpose                         | Width<br>(Metres)                                                | Origin                                                                                                                                          | Land Ber                                                     | nefited/In Favour Of |
| FOR EASEMENT DETAILS SEE SHEETS 2 AND 3                                                                                                                                                                                                                                                                                                                                         |                                 |                                                                  |                                                                                                                                                 |                                                              |                      |
|                                                                                                                                                                                                                                                                                                                                                                                 |                                 | DATE                                                             | E REF: 7854 PS3 V02.DGN<br>E: 16/03/2017                                                                                                        | ORIGINAL SHEET<br>SIZE: A3                                   | SHEET 1 OF 20        |
|                                                                                                                                                                                                                                                                                                                                                                                 |                                 | LICENSED SURV                                                    | EYOR: TIMOTHY J BAIRD                                                                                                                           |                                                              | ROPOSED              |