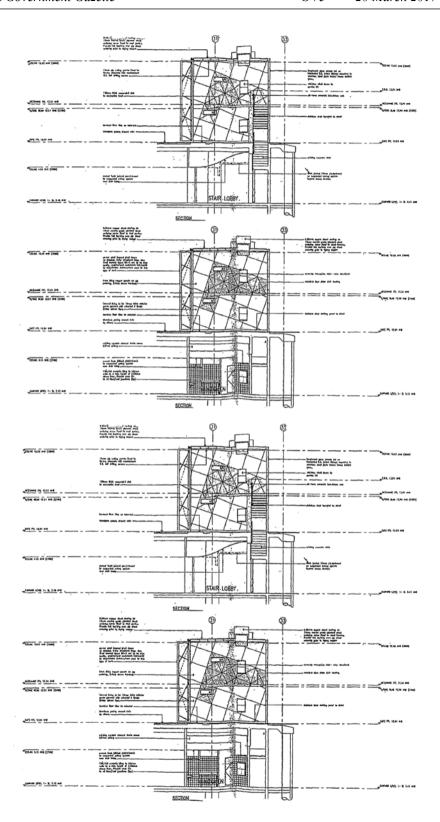

**Interest holder:** Melbourne City Council and no other person or persons.

| PROPOSED PLAN OF SUBDIVISION PLAN UNDER SECTION 35                                                                                                                                                                                                                                                                                                                              |                                 |                                                                  | EDITION                                                                                                                                         | PS                                                           | 809025A              |
|---------------------------------------------------------------------------------------------------------------------------------------------------------------------------------------------------------------------------------------------------------------------------------------------------------------------------------------------------------------------------------|---------------------------------|------------------------------------------------------------------|-------------------------------------------------------------------------------------------------------------------------------------------------|--------------------------------------------------------------|----------------------|
| LOCATION OF LAND PARISH: MELBOURNE NORTH CITY: MELBOURNE SECTION: 6 CROWN ALLOTMENT: 17, 18 AND 19 (PARTS) LTO BASE RECORD: VICMAP DIGITAL PROPERTY TITLE REFERENCE: VOL.10559 FOL.708 LAST PLAN REFERENCE: PS 428405M (LOT 1) POSTAL ADDRESS: 68 SWANSTON STREET (At time of application) MELBOURNE, VIC. 3000  MGA94 Co-ordinates (of approx centre of land E 321110 ZONE: 55 |                                 | COUNCIL CERTIFICATION COUNCIL NAME : MELBOURNE CITY COUNCIL REF: |                                                                                                                                                 |                                                              |                      |
| in plan)                                                                                                                                                                                                                                                                                                                                                                        | N 5812680  OADS AND/OR RESERVES | GDA 94                                                           |                                                                                                                                                 | NOTATIONS                                                    |                      |
| IDENTIFIER                                                                                                                                                                                                                                                                                                                                                                      | COUNCIL/BODY/PERS               | ON                                                               |                                                                                                                                                 | NOTATIONS                                                    |                      |
| NIL                                                                                                                                                                                                                                                                                                                                                                             | NIL                             |                                                                  | BOUNDARIES SHOWN BY THICK AND CONTINUOUS LINES ARE DEFINED BY BUILDINGS LOCATION OF BOUNDARIES DEFINED BY BUILDINGS;- H: HEDIAN NF: NOTIFI FACE |                                                              |                      |
|                                                                                                                                                                                                                                                                                                                                                                                 | NOTATIONS                       |                                                                  | WF: WEST FACE<br>SF: SOUTH FACE                                                                                                                 |                                                              |                      |
|                                                                                                                                                                                                                                                                                                                                                                                 |                                 |                                                                  |                                                                                                                                                 |                                                              |                      |
|                                                                                                                                                                                                                                                                                                                                                                                 |                                 |                                                                  | Survey: This plan-ie/is To be completed where This survey has been c In Proclaimed Survey A STAGING This ie/is n Planning Pe                    | applicable. onnected to perman trea No. ot a staged subdivis | ent marks no(s)      |
| EASEMENT INFORMATION                                                                                                                                                                                                                                                                                                                                                            |                                 |                                                                  |                                                                                                                                                 |                                                              |                      |
| LEGEND: A - Appurtenant Easement E - Encumbering Easement R - Encumbering Easement (Road)                                                                                                                                                                                                                                                                                       |                                 |                                                                  |                                                                                                                                                 |                                                              |                      |
| SECTION 12(2) OF THE SUBDIVISION ACT 1988 APPLIES TO ALL THE LAND IN THIS PLAN                                                                                                                                                                                                                                                                                                  |                                 |                                                                  |                                                                                                                                                 |                                                              | THIS PLAN            |
| Easement<br>Reference                                                                                                                                                                                                                                                                                                                                                           | Purpose                         | Width<br>(Metres)                                                | Origin                                                                                                                                          | Land Ber                                                     | nefited/In Favour Of |
| FOR EASEMENT DETAILS SEE SHEETS 2 AND 3                                                                                                                                                                                                                                                                                                                                         |                                 |                                                                  |                                                                                                                                                 |                                                              |                      |
|                                                                                                                                                                                                                                                                                                                                                                                 |                                 | DATE                                                             | E REF: 7854 PS3 V02.DGN<br>E: 16/03/2017                                                                                                        | ORIGINAL SHEET<br>SIZE: A3                                   | SHEET 1 OF 20        |
|                                                                                                                                                                                                                                                                                                                                                                                 |                                 | LICENSED SURV                                                    | EYOR: TIMOTHY J BAIRD                                                                                                                           |                                                              | ROPOSED              |