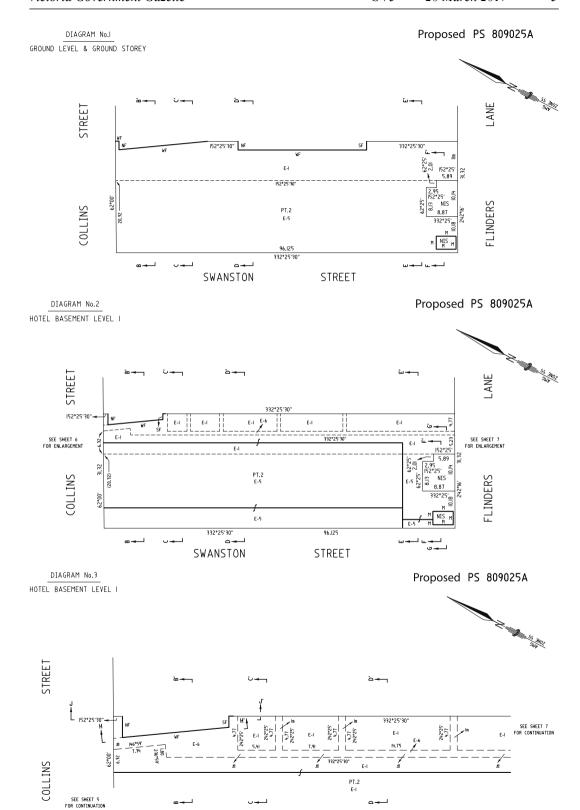

### Interest acquired:

- 1. All interests held by Melbourne City Council in Lot 1 on Plan of Subdivision 428405M, being the land contained in Certificate of Title Volume 10559 Folio 708 (including the whole of Melbourne City Council's interest in any easement in respect of which Lot 1 on Plan of Subdivision 428405M is the dominant tenement), excluding:
  - a. Melbourne City Council's interest in fee simple only in the land identified as Lot 1 on the proposed Plan of Subdivision 809025A (attached); and
  - all other interests held by any other person or persons, such as easement interests, in Lot 1 on Plan of Subdivision 428405M.

For the avoidance of doubt, by the above acquisition, the Authority declares that it acquires Melbourne City Council's interest in fee simple in Lot 2 on proposed Plan of Subdivision 809025A (attached);

- 2. All interests held by Melbourne City Council in Lot 2 on Plan of Subdivision 428405M, being all of that land contained in Certificate of Title Volume 10559 Folio 709, excluding all other interests held by any other person or persons, such as easement interests, in Lot 2 on Plan of Subdivision 428405M. For the avoidance of doubt, the Authority declares that it acquires Melbourne City Council's interest in fee simple in Lot 2 on Plan of Subdivision 428405M; and
- 3. All interests held by Melbourne City Council in Lot 8 on Plan of Subdivision 428405M, being all of that land contained in Certificate of Title Volume 10559 Folio 713, excluding all other interests held by any other person or persons, such as easement interests, in Lot 8 on Plan of Subdivision 428405M. For the avoidance of doubt, the Authority declares that it acquires Melbourne City Council's interest in fee simple in Lot 8 on Plan of Subdivision 428405M.

**Interest holder:** Melbourne City Council and no other person or persons.

| PROPOSED PLAN OF SUBDIVISION PLAN UNDER SECTION 35                                                                                                                                                                                                                                                                                                                              |                                 |                                                                  | EDITION                                                                                                                                         | PS                                                           | 809025A              |
|---------------------------------------------------------------------------------------------------------------------------------------------------------------------------------------------------------------------------------------------------------------------------------------------------------------------------------------------------------------------------------|---------------------------------|------------------------------------------------------------------|-------------------------------------------------------------------------------------------------------------------------------------------------|--------------------------------------------------------------|----------------------|
| LOCATION OF LAND PARISH: MELBOURNE NORTH CITY: MELBOURNE SECTION: 6 CROWN ALLOTMENT: 17, 18 AND 19 (PARTS) LTO BASE RECORD: VICMAP DIGITAL PROPERTY TITLE REFERENCE: VOL.10559 FOL.708 LAST PLAN REFERENCE: PS 428405M (LOT 1) POSTAL ADDRESS: 68 SWANSTON STREET (At time of application) MELBOURNE, VIC. 3000  MGA94 Co-ordinates (of approx centre of land E 321110 ZONE: 55 |                                 | COUNCIL CERTIFICATION COUNCIL NAME : MELBOURNE CITY COUNCIL REF: |                                                                                                                                                 |                                                              |                      |
| in plan)                                                                                                                                                                                                                                                                                                                                                                        | N 5812680  OADS AND/OR RESERVES | GDA 94                                                           |                                                                                                                                                 | NOTATIONS                                                    |                      |
| IDENTIFIER                                                                                                                                                                                                                                                                                                                                                                      | COUNCIL/BODY/PERS               | ON                                                               |                                                                                                                                                 | NOTATIONS                                                    |                      |
| NIL                                                                                                                                                                                                                                                                                                                                                                             | NIL                             |                                                                  | BOUNDARIES SHOWN BY THICK AND CONTINUOUS LINES ARE DEFINED BY BUILDINGS LOCATION OF BOUNDARIES DEFINED BY BUILDINGS;- H: HEDIAN NF: NOTIFI FACE |                                                              |                      |
|                                                                                                                                                                                                                                                                                                                                                                                 | NOTATIONS                       |                                                                  | WF: WEST FACE<br>SF: SOUTH FACE                                                                                                                 |                                                              |                      |
|                                                                                                                                                                                                                                                                                                                                                                                 |                                 |                                                                  |                                                                                                                                                 |                                                              |                      |
|                                                                                                                                                                                                                                                                                                                                                                                 |                                 |                                                                  | Survey: This plan-ie/is To be completed where This survey has been c In Proclaimed Survey A STAGING This ie/is n Planning Pe                    | applicable. onnected to perman trea No. ot a staged subdivis | ent marks no(s)      |
| EASEMENT INFORMATION                                                                                                                                                                                                                                                                                                                                                            |                                 |                                                                  |                                                                                                                                                 |                                                              |                      |
| LEGEND: A - Appurtenant Easement E - Encumbering Easement R - Encumbering Easement (Road)                                                                                                                                                                                                                                                                                       |                                 |                                                                  |                                                                                                                                                 |                                                              |                      |
| SECTION 12(2) OF THE SUBDIVISION ACT 1988 APPLIES TO ALL THE LAND IN THIS PLAN                                                                                                                                                                                                                                                                                                  |                                 |                                                                  |                                                                                                                                                 |                                                              | THIS PLAN            |
| Easement<br>Reference                                                                                                                                                                                                                                                                                                                                                           | Purpose                         | Width<br>(Metres)                                                | Origin                                                                                                                                          | Land Ber                                                     | nefited/In Favour Of |
| FOR EASEMENT DETAILS SEE SHEETS 2 AND 3                                                                                                                                                                                                                                                                                                                                         |                                 |                                                                  |                                                                                                                                                 |                                                              |                      |
|                                                                                                                                                                                                                                                                                                                                                                                 |                                 | DATE                                                             | E REF: 7854 PS3 V02.DGN<br>E: 16/03/2017                                                                                                        | ORIGINAL SHEET<br>SIZE: A3                                   | SHEET 1 OF 20        |
|                                                                                                                                                                                                                                                                                                                                                                                 |                                 | LICENSED SURV                                                    | EYOR: TIMOTHY J BAIRD                                                                                                                           |                                                              | ROPOSED              |