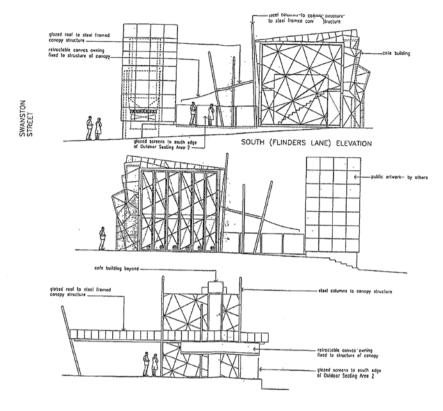

**Interest holder:** Melbourne City Council and no other person or persons.

| PROPOSED PLAN OF SUBDIVISION PLAN UNDER SECTION 35                                                                                                                                                                                                                                                                                                                              |                                 |                                                                  | EDITION                                                                                                                                         | PS                                                           | 809025A              |
|---------------------------------------------------------------------------------------------------------------------------------------------------------------------------------------------------------------------------------------------------------------------------------------------------------------------------------------------------------------------------------|---------------------------------|------------------------------------------------------------------|-------------------------------------------------------------------------------------------------------------------------------------------------|--------------------------------------------------------------|----------------------|
| LOCATION OF LAND PARISH: MELBOURNE NORTH CITY: MELBOURNE SECTION: 6 CROWN ALLOTMENT: 17, 18 AND 19 (PARTS) LTO BASE RECORD: VICMAP DIGITAL PROPERTY TITLE REFERENCE: VOL.10559 FOL.708 LAST PLAN REFERENCE: PS 428405M (LOT 1) POSTAL ADDRESS: 68 SWANSTON STREET (At time of application) MELBOURNE, VIC. 3000  MGA94 Co-ordinates (of approx centre of land E 321110 ZONE: 55 |                                 | COUNCIL CERTIFICATION COUNCIL NAME : MELBOURNE CITY COUNCIL REF: |                                                                                                                                                 |                                                              |                      |
| in plan)                                                                                                                                                                                                                                                                                                                                                                        | N 5812680  OADS AND/OR RESERVES | GDA 94                                                           |                                                                                                                                                 | NOTATIONS                                                    |                      |
| IDENTIFIER                                                                                                                                                                                                                                                                                                                                                                      | COUNCIL/BODY/PERS               | ON                                                               |                                                                                                                                                 | NOTATIONS                                                    |                      |
| NIL                                                                                                                                                                                                                                                                                                                                                                             | NIL                             |                                                                  | BOUNDARIES SHOWN BY THICK AND CONTINUOUS LINES ARE DEFINED BY BUILDINGS LOCATION OF BOUNDARIES DEFINED BY BUILDINGS;- H: HEDIAN NF: NOTIFI FACE |                                                              |                      |
|                                                                                                                                                                                                                                                                                                                                                                                 | NOTATIONS                       |                                                                  | WF: WEST FACE<br>SF: SOUTH FACE                                                                                                                 |                                                              |                      |
|                                                                                                                                                                                                                                                                                                                                                                                 |                                 |                                                                  |                                                                                                                                                 |                                                              |                      |
|                                                                                                                                                                                                                                                                                                                                                                                 |                                 |                                                                  | Survey: This plan-ie/is To be completed where This survey has been c In Proclaimed Survey A STAGING This ie/is n Planning Pe                    | applicable. onnected to perman trea No. ot a staged subdivis | ent marks no(s)      |
| EASEMENT INFORMATION                                                                                                                                                                                                                                                                                                                                                            |                                 |                                                                  |                                                                                                                                                 |                                                              |                      |
| LEGEND: A - Appurtenant Easement E - Encumbering Easement R - Encumbering Easement (Road)                                                                                                                                                                                                                                                                                       |                                 |                                                                  |                                                                                                                                                 |                                                              |                      |
| SECTION 12(2) OF THE SUBDIVISION ACT 1988 APPLIES TO ALL THE LAND IN THIS PLAN                                                                                                                                                                                                                                                                                                  |                                 |                                                                  |                                                                                                                                                 |                                                              | THIS PLAN            |
| Easement<br>Reference                                                                                                                                                                                                                                                                                                                                                           | Purpose                         | Width<br>(Metres)                                                | Origin                                                                                                                                          | Land Ber                                                     | nefited/In Favour Of |
| FOR EASEMENT DETAILS SEE SHEETS 2 AND 3                                                                                                                                                                                                                                                                                                                                         |                                 |                                                                  |                                                                                                                                                 |                                                              |                      |
|                                                                                                                                                                                                                                                                                                                                                                                 |                                 | DATE                                                             | E REF: 7854 PS3 V02.DGN<br>E: 16/03/2017                                                                                                        | ORIGINAL SHEET<br>SIZE: A3                                   | SHEET 1 OF 20        |
|                                                                                                                                                                                                                                                                                                                                                                                 |                                 | LICENSED SURV                                                    | EYOR: TIMOTHY J BAIRD                                                                                                                           |                                                              | ROPOSED              |