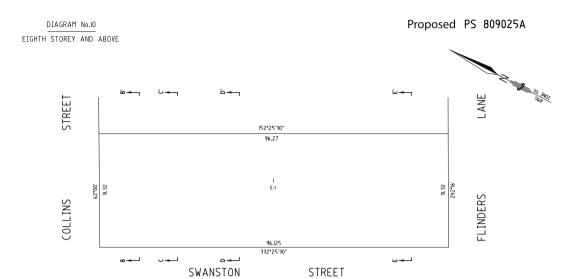

### Interest acquired:

- 1. All interests held by Melbourne City Council in Lot 1 on Plan of Subdivision 428405M, being the land contained in Certificate of Title Volume 10559 Folio 708 (including the whole of Melbourne City Council's interest in any easement in respect of which Lot 1 on Plan of Subdivision 428405M is the dominant tenement), excluding:
  - a. Melbourne City Council's interest in fee simple only in the land identified as Lot 1 on the proposed Plan of Subdivision 809025A (attached); and
  - all other interests held by any other person or persons, such as easement interests, in Lot 1 on Plan of Subdivision 428405M.

For the avoidance of doubt, by the above acquisition, the Authority declares that it acquires Melbourne City Council's interest in fee simple in Lot 2 on proposed Plan of Subdivision 809025A (attached);

- 2. All interests held by Melbourne City Council in Lot 2 on Plan of Subdivision 428405M, being all of that land contained in Certificate of Title Volume 10559 Folio 709, excluding all other interests held by any other person or persons, such as easement interests, in Lot 2 on Plan of Subdivision 428405M. For the avoidance of doubt, the Authority declares that it acquires Melbourne City Council's interest in fee simple in Lot 2 on Plan of Subdivision 428405M; and
- 3. All interests held by Melbourne City Council in Lot 8 on Plan of Subdivision 428405M, being all of that land contained in Certificate of Title Volume 10559 Folio 713, excluding all other interests held by any other person or persons, such as easement interests, in Lot 8 on Plan of Subdivision 428405M. For the avoidance of doubt, the Authority declares that it acquires Melbourne City Council's interest in fee simple in Lot 8 on Plan of Subdivision 428405M.

**Interest holder:** Melbourne City Council and no other person or persons.

| PROPOSED PLAN OF SUBDIVISION PLAN UNDER SECTION 35                                                                                                                                                                                                                                                                                                                              |                                 |                                                                  | EDITION                                                                                                                                         | PS                                                           | 809025A              |
|---------------------------------------------------------------------------------------------------------------------------------------------------------------------------------------------------------------------------------------------------------------------------------------------------------------------------------------------------------------------------------|---------------------------------|------------------------------------------------------------------|-------------------------------------------------------------------------------------------------------------------------------------------------|--------------------------------------------------------------|----------------------|
| LOCATION OF LAND PARISH: MELBOURNE NORTH CITY: MELBOURNE SECTION: 6 CROWN ALLOTMENT: 17, 18 AND 19 (PARTS) LTO BASE RECORD: VICMAP DIGITAL PROPERTY TITLE REFERENCE: VOL.10559 FOL.708 LAST PLAN REFERENCE: PS 428405M (LOT 1) POSTAL ADDRESS: 68 SWANSTON STREET (At time of application) MELBOURNE, VIC. 3000  MGA94 Co-ordinates (of approx centre of land E 321110 ZONE: 55 |                                 | COUNCIL CERTIFICATION COUNCIL NAME : MELBOURNE CITY COUNCIL REF: |                                                                                                                                                 |                                                              |                      |
| in plan)                                                                                                                                                                                                                                                                                                                                                                        | N 5812680  OADS AND/OR RESERVES | GDA 94                                                           |                                                                                                                                                 | NOTATIONS                                                    |                      |
| IDENTIFIER                                                                                                                                                                                                                                                                                                                                                                      | COUNCIL/BODY/PERS               | ON                                                               |                                                                                                                                                 | NOTATIONS                                                    |                      |
| NIL                                                                                                                                                                                                                                                                                                                                                                             | NIL                             |                                                                  | BOUNDARIES SHOWN BY THICK AND CONTINUOUS LINES ARE DEFINED BY BUILDINGS LOCATION OF BOUNDARIES DEFINED BY BUILDINGS;- H: HEDIAN NF: NOTIFI FACE |                                                              |                      |
|                                                                                                                                                                                                                                                                                                                                                                                 | NOTATIONS                       |                                                                  | WF: WEST FACE<br>SF: SOUTH FACE                                                                                                                 |                                                              |                      |
|                                                                                                                                                                                                                                                                                                                                                                                 |                                 |                                                                  |                                                                                                                                                 |                                                              |                      |
|                                                                                                                                                                                                                                                                                                                                                                                 |                                 |                                                                  | Survey: This plan-ie/is To be completed where This survey has been c In Proclaimed Survey A STAGING This ie/is n Planning Pe                    | applicable. onnected to perman trea No. ot a staged subdivis | ent marks no(s)      |
| EASEMENT INFORMATION                                                                                                                                                                                                                                                                                                                                                            |                                 |                                                                  |                                                                                                                                                 |                                                              |                      |
| LEGEND: A - Appurtenant Easement E - Encumbering Easement R - Encumbering Easement (Road)                                                                                                                                                                                                                                                                                       |                                 |                                                                  |                                                                                                                                                 |                                                              |                      |
| SECTION 12(2) OF THE SUBDIVISION ACT 1988 APPLIES TO ALL THE LAND IN THIS PLAN                                                                                                                                                                                                                                                                                                  |                                 |                                                                  |                                                                                                                                                 |                                                              | THIS PLAN            |
| Easement<br>Reference                                                                                                                                                                                                                                                                                                                                                           | Purpose                         | Width<br>(Metres)                                                | Origin                                                                                                                                          | Land Ber                                                     | nefited/In Favour Of |
| FOR EASEMENT DETAILS SEE SHEETS 2 AND 3                                                                                                                                                                                                                                                                                                                                         |                                 |                                                                  |                                                                                                                                                 |                                                              |                      |
|                                                                                                                                                                                                                                                                                                                                                                                 |                                 | DATE                                                             | E REF: 7854 PS3 V02.DGN<br>E: 16/03/2017                                                                                                        | ORIGINAL SHEET<br>SIZE: A3                                   | SHEET 1 OF 20        |
|                                                                                                                                                                                                                                                                                                                                                                                 |                                 | LICENSED SURV                                                    | EYOR: TIMOTHY J BAIRD                                                                                                                           |                                                              | ROPOSED              |