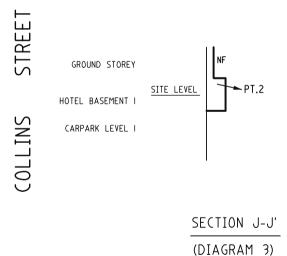

|  | SCALE                                                         | 0 LENGTHS ARE IN METRES | ORIGINAL SHEET<br>SIZE: A3 | SHEET 3 |
|--|---------------------------------------------------------------|-------------------------|----------------------------|---------|
|  | LICENSED SURVEYOR: TIMOTHY J BAIRD  REF : 7854 PS3 VERSION 02 |                         | PROPOSED                   |         |
|  |                                                               |                         |                            |         |







SWANSTON

STREET





SECTION B-B'
(DIAGRAMS I-3 & 5-I0)

# Proposed PS 809025A



SECTION C-C'
(DIAGRAMS I-3 & 5-10)



SECTION D-D'
(DIAGRAMS I-3 & 5-I0)

# Proposed PS 809025A



SECTION E-E'
(DIAGRAMS I, 2 & 4-10)





SECTION G-G'
(DIAGRAMS 2 & 5)





Published with the authority of the Secretary to the Department of Economic Development, Jobs, Transport and Resources.

For and on behalf of the Secretary to the

Department of Economic Development, Jobs, Transport and Resources

Signed TIM CULLINAN

Name Tim Cullinan

Director, Transport Property

Department of Economic Development, Jobs, Transport and Resources

Dated 20 March 2017

## Land Acquisition and Compensation Act 1986

#### FORM 7

S. 21(a) Reg. 16

#### Notice of Acquisition

#### Compulsory Acquisition of Interest in Land

The Secretary to the Department of Economic Development, Jobs, Transport and Resources, being the project authority appointed in accordance with the **Major Transport Projects** Facilitation Act 2009 for an approved project, being the Melbourne Metro Rai