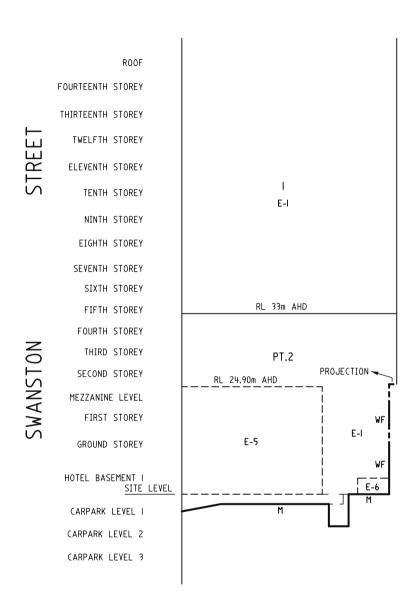

### Interest acquired:

- 1. All interests held by Melbourne City Council in Lot 1 on Plan of Subdivision 428405M, being the land contained in Certificate of Title Volume 10559 Folio 708 (including the whole of Melbourne City Council's interest in any easement in respect of which Lot 1 on Plan of Subdivision 428405M is the dominant tenement), excluding:
  - a. Melbourne City Council's interest in fee simple only in the land identified as Lot 1 on the proposed Plan of Subdivision 809025A (attached); and
  - all other interests held by any other person or persons, such as easement interests, in Lot 1 on Plan of Subdivision 428405M.

For the avoidance of doubt, by the above acquisition, the Authority declares that it acquires Melbourne City Council's interest in fee simple in Lot 2 on proposed Plan of Subdivision 809025A (attached);

- 2. All interests held by Melbourne City Council in Lot 2 on Plan of Subdivision 428405M, being all of that land contained in Certificate of Title Volume 10559 Folio 709, excluding all other interests held by any other person or persons, such as easement interests, in Lot 2 on Plan of Subdivision 428405M. For the avoidance of doubt, the Authority declares that it acquires Melbourne City Council's interest in fee simple in Lot 2 on Plan of Subdivision 428405M; and
- 3. All interests held by Melbourne City Council in Lot 8 on Plan of Subdivision 428405M, being all of that land contained in Certificate of Title Volume 10559 Folio 713, excluding all other interests held by any other person or persons, such as easement interests, in Lot 8 on Plan of Subdivision 428405M. For the avoidance of doubt, the Authority declares that it acquires Melbourne City Council's interest in fee simple in Lot 8 on Plan of Subdivision 428405M.

**Interest holder:** Melbourne City Council and no other person or persons.

| PROPOSED PLAN OF SUBDIVISION PLAN UNDER SECTION 35                                                                                                                                                                                                                                                                                                                              |                                 |                                                                  | EDITION                                                                                                                                         | PS                                                           | 809025A              |
|---------------------------------------------------------------------------------------------------------------------------------------------------------------------------------------------------------------------------------------------------------------------------------------------------------------------------------------------------------------------------------|---------------------------------|------------------------------------------------------------------|-------------------------------------------------------------------------------------------------------------------------------------------------|--------------------------------------------------------------|----------------------|
| LOCATION OF LAND PARISH: MELBOURNE NORTH CITY: MELBOURNE SECTION: 6 CROWN ALLOTMENT: 17, 18 AND 19 (PARTS) LTO BASE RECORD: VICMAP DIGITAL PROPERTY TITLE REFERENCE: VOL.10559 FOL.708 LAST PLAN REFERENCE: PS 428405M (LOT 1) POSTAL ADDRESS: 68 SWANSTON STREET (At time of application) MELBOURNE, VIC. 3000  MGA94 Co-ordinates (of approx centre of land E 321110 ZONE: 55 |                                 | COUNCIL CERTIFICATION COUNCIL NAME : MELBOURNE CITY COUNCIL REF: |                                                                                                                                                 |                                                              |                      |
| in plan)                                                                                                                                                                                                                                                                                                                                                                        | N 5812680  OADS AND/OR RESERVES | GDA 94                                                           |                                                                                                                                                 | NOTATIONS                                                    |                      |
| IDENTIFIER                                                                                                                                                                                                                                                                                                                                                                      | COUNCIL/BODY/PERS               | ON                                                               |                                                                                                                                                 | NOTATIONS                                                    |                      |
| NIL                                                                                                                                                                                                                                                                                                                                                                             | NIL                             |                                                                  | BOUNDARIES SHOWN BY THICK AND CONTINUOUS LINES ARE DEFINED BY BUILDINGS LOCATION OF BOUNDARIES DEFINED BY BUILDINGS;- H: HEDIAN NF: NOTIFI FACE |                                                              |                      |
|                                                                                                                                                                                                                                                                                                                                                                                 | NOTATIONS                       |                                                                  | WF: WEST FACE<br>SF: SOUTH FACE                                                                                                                 |                                                              |                      |
|                                                                                                                                                                                                                                                                                                                                                                                 |                                 |                                                                  |                                                                                                                                                 |                                                              |                      |
|                                                                                                                                                                                                                                                                                                                                                                                 |                                 |                                                                  | Survey: This plan-ie/is To be completed where This survey has been c In Proclaimed Survey A STAGING This ie/is n Planning Pe                    | applicable. onnected to perman trea No. ot a staged subdivis | ent marks no(s)      |
| EASEMENT INFORMATION                                                                                                                                                                                                                                                                                                                                                            |                                 |                                                                  |                                                                                                                                                 |                                                              |                      |
| LEGEND: A - Appurtenant Easement E - Encumbering Easement R - Encumbering Easement (Road)                                                                                                                                                                                                                                                                                       |                                 |                                                                  |                                                                                                                                                 |                                                              |                      |
| SECTION 12(2) OF THE SUBDIVISION ACT 1988 APPLIES TO ALL THE LAND IN THIS PLAN                                                                                                                                                                                                                                                                                                  |                                 |                                                                  |                                                                                                                                                 |                                                              | THIS PLAN            |
| Easement<br>Reference                                                                                                                                                                                                                                                                                                                                                           | Purpose                         | Width<br>(Metres)                                                | Origin                                                                                                                                          | Land Ber                                                     | nefited/In Favour Of |
| FOR EASEMENT DETAILS SEE SHEETS 2 AND 3                                                                                                                                                                                                                                                                                                                                         |                                 |                                                                  |                                                                                                                                                 |                                                              |                      |
|                                                                                                                                                                                                                                                                                                                                                                                 |                                 | DATE                                                             | E REF: 7854 PS3 V02.DGN<br>E: 16/03/2017                                                                                                        | ORIGINAL SHEET<br>SIZE: A3                                   | SHEET 1 OF 20        |
|                                                                                                                                                                                                                                                                                                                                                                                 |                                 | LICENSED SURV                                                    | EYOR: TIMOTHY J BAIRD                                                                                                                           |                                                              | ROPOSED              |