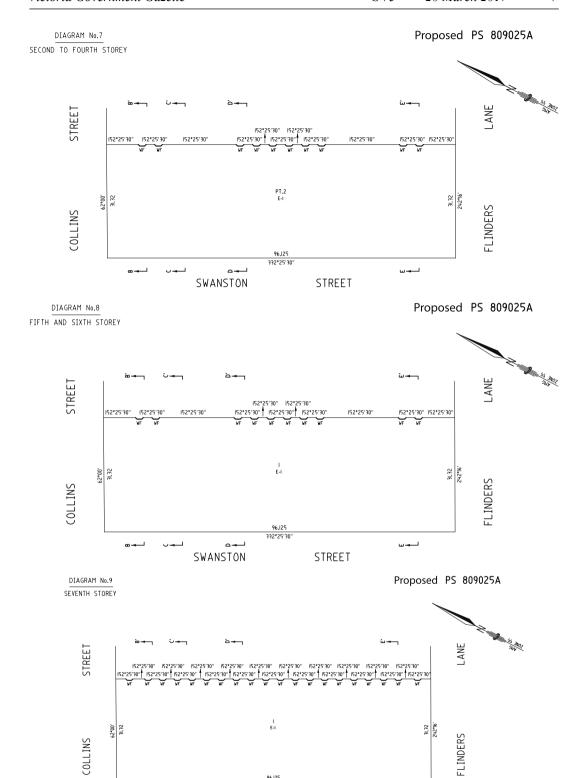

### Interest acquired:

- 1. All interests held by Melbourne City Council in Lot 1 on Plan of Subdivision 428405M, being the land contained in Certificate of Title Volume 10559 Folio 708 (including the whole of Melbourne City Council's interest in any easement in respect of which Lot 1 on Plan of Subdivision 428405M is the dominant tenement), excluding:
  - a. Melbourne City Council's interest in fee simple only in the land identified as Lot 1 on the proposed Plan of Subdivision 809025A (attached); and
  - all other interests held by any other person or persons, such as easement interests, in Lot 1 on Plan of Subdivision 428405M.

For the avoidance of doubt, by the above acquisition, the Authority declares that it acquires Melbourne City Council's interest in fee simple in Lot 2 on proposed Plan of Subdivision 809025A (attached);

- 2. All interests held by Melbourne City Council in Lot 2 on Plan of Subdivision 428405M, being all of that land contained in Certificate of Title Volume 10559 Folio 709, excluding all other interests held by any other person or persons, such as easement interests, in Lot 2 on Plan of Subdivision 428405M. For the avoidance of doubt, the Authority declares that it acquires Melbourne City Council's interest in fee simple in Lot 2 on Plan of Subdivision 428405M; and
- 3. All interests held by Melbourne City Council in Lot 8 on Plan of Subdivision 428405M, being all of that land contained in Certificate of Title Volume 10559 Folio 713, excluding all other interests held by any other person or persons, such as easement interests, in Lot 8 on Plan of Subdivision 428405M. For the avoidance of doubt, the Authority declares that it acquires Melbourne City Council's interest in fee simple in Lot 8 on Plan of Subdivision 428405M.

**Interest holder:** Melbourne City Council and no other person or persons.

| PROPOSED PLAN OF SUBDIVISION PLAN UNDER SECTION 35                                                                                                                                                                                                                                                                                                                              |                                 |                                                                  | EDITION                                                                                                                                         | PS                                                           | 809025A              |
|---------------------------------------------------------------------------------------------------------------------------------------------------------------------------------------------------------------------------------------------------------------------------------------------------------------------------------------------------------------------------------|---------------------------------|------------------------------------------------------------------|-------------------------------------------------------------------------------------------------------------------------------------------------|--------------------------------------------------------------|----------------------|
| LOCATION OF LAND PARISH: MELBOURNE NORTH CITY: MELBOURNE SECTION: 6 CROWN ALLOTMENT: 17, 18 AND 19 (PARTS) LTO BASE RECORD: VICMAP DIGITAL PROPERTY TITLE REFERENCE: VOL.10559 FOL.708 LAST PLAN REFERENCE: PS 428405M (LOT 1) POSTAL ADDRESS: 68 SWANSTON STREET (At time of application) MELBOURNE, VIC. 3000  MGA94 Co-ordinates (of approx centre of land E 321110 ZONE: 55 |                                 | COUNCIL CERTIFICATION COUNCIL NAME : MELBOURNE CITY COUNCIL REF: |                                                                                                                                                 |                                                              |                      |
| in plan)                                                                                                                                                                                                                                                                                                                                                                        | N 5812680  OADS AND/OR RESERVES | GDA 94                                                           |                                                                                                                                                 | NOTATIONS                                                    |                      |
| IDENTIFIER                                                                                                                                                                                                                                                                                                                                                                      | COUNCIL/BODY/PERS               | ON                                                               |                                                                                                                                                 | NOTATIONS                                                    |                      |
| NIL                                                                                                                                                                                                                                                                                                                                                                             | NIL                             |                                                                  | BOUNDARIES SHOWN BY THICK AND CONTINUOUS LINES ARE DEFINED BY BUILDINGS LOCATION OF BOUNDARIES DEFINED BY BUILDINGS;- H: HEDIAN NF: NOTIFI FACE |                                                              |                      |
|                                                                                                                                                                                                                                                                                                                                                                                 | NOTATIONS                       |                                                                  | WF: WEST FACE<br>SF: SOUTH FACE                                                                                                                 |                                                              |                      |
|                                                                                                                                                                                                                                                                                                                                                                                 |                                 |                                                                  |                                                                                                                                                 |                                                              |                      |
|                                                                                                                                                                                                                                                                                                                                                                                 |                                 |                                                                  | Survey: This plan-ie/is To be completed where This survey has been c In Proclaimed Survey A STAGING This ie/is n Planning Pe                    | applicable. onnected to perman trea No. ot a staged subdivis | ent marks no(s)      |
| EASEMENT INFORMATION                                                                                                                                                                                                                                                                                                                                                            |                                 |                                                                  |                                                                                                                                                 |                                                              |                      |
| LEGEND: A - Appurtenant Easement E - Encumbering Easement R - Encumbering Easement (Road)                                                                                                                                                                                                                                                                                       |                                 |                                                                  |                                                                                                                                                 |                                                              |                      |
| SECTION 12(2) OF THE SUBDIVISION ACT 1988 APPLIES TO ALL THE LAND IN THIS PLAN                                                                                                                                                                                                                                                                                                  |                                 |                                                                  |                                                                                                                                                 |                                                              | THIS PLAN            |
| Easement<br>Reference                                                                                                                                                                                                                                                                                                                                                           | Purpose                         | Width<br>(Metres)                                                | Origin                                                                                                                                          | Land Ber                                                     | nefited/In Favour Of |
| FOR EASEMENT DETAILS SEE SHEETS 2 AND 3                                                                                                                                                                                                                                                                                                                                         |                                 |                                                                  |                                                                                                                                                 |                                                              |                      |
|                                                                                                                                                                                                                                                                                                                                                                                 |                                 | DATE                                                             | E REF: 7854 PS3 V02.DGN<br>E: 16/03/2017                                                                                                        | ORIGINAL SHEET<br>SIZE: A3                                   | SHEET 1 OF 20        |
|                                                                                                                                                                                                                                                                                                                                                                                 |                                 | LICENSED SURV                                                    | EYOR: TIMOTHY J BAIRD                                                                                                                           |                                                              | ROPOSED              |