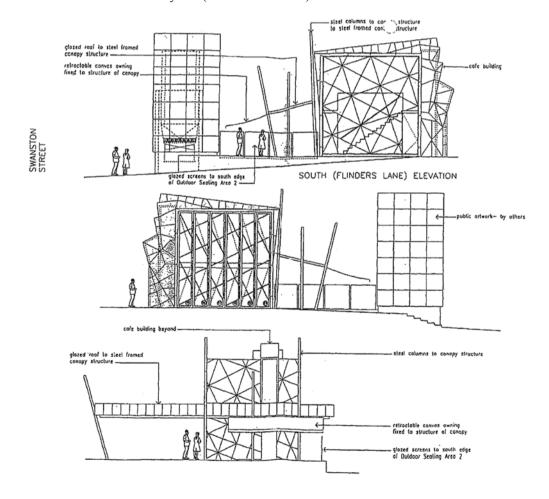

**Interest holder:** Melbourne City Council and no other person or persons.

| PROPOSED PLAN OF SUBDIVISION PLAN UNDER SECTION 35                                                                                                                                                                                                                                                                                                                              |                                 |                                                                  | EDITION                                                                                                                                         | PS                                                           | 809025A              |
|---------------------------------------------------------------------------------------------------------------------------------------------------------------------------------------------------------------------------------------------------------------------------------------------------------------------------------------------------------------------------------|---------------------------------|------------------------------------------------------------------|-------------------------------------------------------------------------------------------------------------------------------------------------|--------------------------------------------------------------|----------------------|
| LOCATION OF LAND PARISH: MELBOURNE NORTH CITY: MELBOURNE SECTION: 6 CROWN ALLOTMENT: 17, 18 AND 19 (PARTS) LTO BASE RECORD: VICMAP DIGITAL PROPERTY TITLE REFERENCE: VOL.10559 FOL.708 LAST PLAN REFERENCE: PS 428405M (LOT 1) POSTAL ADDRESS: 68 SWANSTON STREET (At time of application) MELBOURNE, VIC. 3000  MGA94 Co-ordinates (of approx centre of land E 321110 ZONE: 55 |                                 | COUNCIL CERTIFICATION COUNCIL NAME : MELBOURNE CITY COUNCIL REF: |                                                                                                                                                 |                                                              |                      |
| in plan)                                                                                                                                                                                                                                                                                                                                                                        | N 5812680  OADS AND/OR RESERVES | GDA 94                                                           |                                                                                                                                                 | NOTATIONS                                                    |                      |
| IDENTIFIER                                                                                                                                                                                                                                                                                                                                                                      | COUNCIL/BODY/PERS               | ON                                                               |                                                                                                                                                 | NOTATIONS                                                    |                      |
| NIL                                                                                                                                                                                                                                                                                                                                                                             | NIL                             |                                                                  | BOUNDARIES SHOWN BY THICK AND CONTINUOUS LINES ARE DEFINED BY BUILDINGS LOCATION OF BOUNDARIES DEFINED BY BUILDINGS;- H: HEDIAN NF: NOTIFI FACE |                                                              |                      |
|                                                                                                                                                                                                                                                                                                                                                                                 | NOTATIONS                       |                                                                  | WF: WEST FACE<br>SF: SOUTH FACE                                                                                                                 |                                                              |                      |
|                                                                                                                                                                                                                                                                                                                                                                                 |                                 |                                                                  |                                                                                                                                                 |                                                              |                      |
|                                                                                                                                                                                                                                                                                                                                                                                 |                                 |                                                                  | Survey: This plan-ie/is To be completed where This survey has been c In Proclaimed Survey A STAGING This ie/is n Planning Pe                    | applicable. onnected to perman trea No. ot a staged subdivis | ent marks no(s)      |
| EASEMENT INFORMATION                                                                                                                                                                                                                                                                                                                                                            |                                 |                                                                  |                                                                                                                                                 |                                                              |                      |
| LEGEND: A - Appurtenant Easement E - Encumbering Easement R - Encumbering Easement (Road)                                                                                                                                                                                                                                                                                       |                                 |                                                                  |                                                                                                                                                 |                                                              |                      |
| SECTION 12(2) OF THE SUBDIVISION ACT 1988 APPLIES TO ALL THE LAND IN THIS PLAN                                                                                                                                                                                                                                                                                                  |                                 |                                                                  |                                                                                                                                                 |                                                              | THIS PLAN            |
| Easement<br>Reference                                                                                                                                                                                                                                                                                                                                                           | Purpose                         | Width<br>(Metres)                                                | Origin                                                                                                                                          | Land Ber                                                     | nefited/In Favour Of |
| FOR EASEMENT DETAILS SEE SHEETS 2 AND 3                                                                                                                                                                                                                                                                                                                                         |                                 |                                                                  |                                                                                                                                                 |                                                              |                      |
|                                                                                                                                                                                                                                                                                                                                                                                 |                                 | DATE                                                             | E REF: 7854 PS3 V02.DGN<br>E: 16/03/2017                                                                                                        | ORIGINAL SHEET<br>SIZE: A3                                   | SHEET 1 OF 20        |
|                                                                                                                                                                                                                                                                                                                                                                                 |                                 | LICENSED SURV                                                    | EYOR: TIMOTHY J BAIRD                                                                                                                           |                                                              | ROPOSED              |