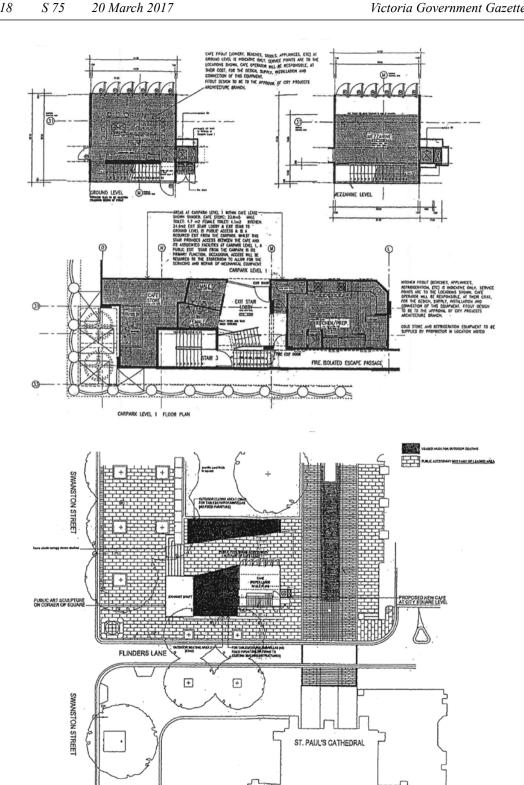

he **Major Transport Projects** Facilitation Act 2009 for an approved project, being the Melbourne Metro Rail Project declares that, by this notice, it acquires the following interests in land:

**Interest acquired:** All of the interests held by Anluca Pty Ltd (ACN 110 063 502) in part of Lot 8 on Plan of Subdivision 428405M, being part of the land described in Certificate of Title Volume 10559 Folio 713 and shown on the plan annexed to this notice (the Acquired Land).

The Secretary to the Department of Economic Development, Jobs, Transport and Resources declares that by separate notice published in the Victoria Government Gazette today it is acquiring the interest in fee simple in the Acquired Land from Melbourne City Council.

Interest holder: Anluca Pty Ltd (ACN 110 063 502)













FLINDERS LANE

Published with the authority of the Secretary to the Department of Economic Development, Jobs, Transport and Resources.

For and on behalf of the Secretary to the

Department of Economic Development, Jobs, Transport and Resources:

Signed TIM CULLINAN

Name Tim Cullinan

Director, Transport Property

Department of Economic Development, Jobs, Transport and Resources

20 March 2017 Dated

## **bluestar**\*\*\*PRINT

The Victoria Government Gazette is published by Blue Star Print with the authority of the Government Printer for the State of Victoria

© State of Victoria 2017

S 75

This publication is copyright. No part may be reproduced by any process except in accordance with the provisions of the Copyright Act.

Address all enquiries to the Government Printer for the Sta