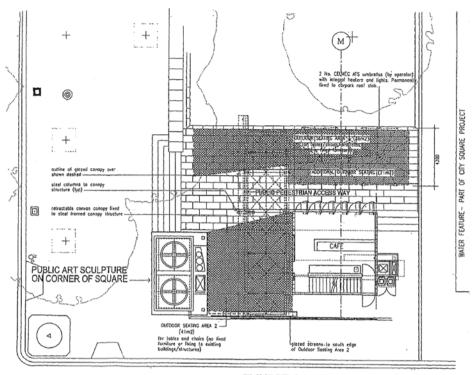

**Major Transport Projects** Facilitation Act 2009 for an approved project, being the Melbourne Metro Rail Project declares that, by this notice, it acquires the following interests in land:

**Interest acquired:** All of the interests held by Anluca Pty Ltd (ACN 110 063 502) in part of Lot 8 on Plan of Subdivision 428405M, being part of the land described in Certificate of Title Volume 10559 Folio 713 and shown on the plan annexed to this notice (the Acquired Land).

The Secretary to the Department of Economic Development, Jobs, Transport and Resources declares that by separate notice published in the Victoria Government Gazette today it is acquiring the interest in fee simple in the Acquired Land from Melbourne City Council.

Interest holder: Anluca Pty Ltd (ACN 110 063 502)













FLINDERS LANE

Published with the authority of the Secretary to the Department of Economic Development, Jobs, Transport and Resources.

For and on behalf of the Secretary to the

Department of Economic Development, Jobs, Transport and Resources:

Signed TIM CULLINAN

Name Tim Cullinan

Director, Transport Property

Department of Economic Development, Jobs, Transport and Resources

20 March 2017 Dated

## **bluestar**\*\*\*PRINT

The Victoria Government Gazette is published by Blue Star Print with the authority of the Government Printer for the State of Victoria

© State of Victoria 2017

S 75

This publication is copyright. No part may be reproduced by any process except in accordance with the provisions of the Copyright Act.

Address all enquiries to the Government Printer for the State