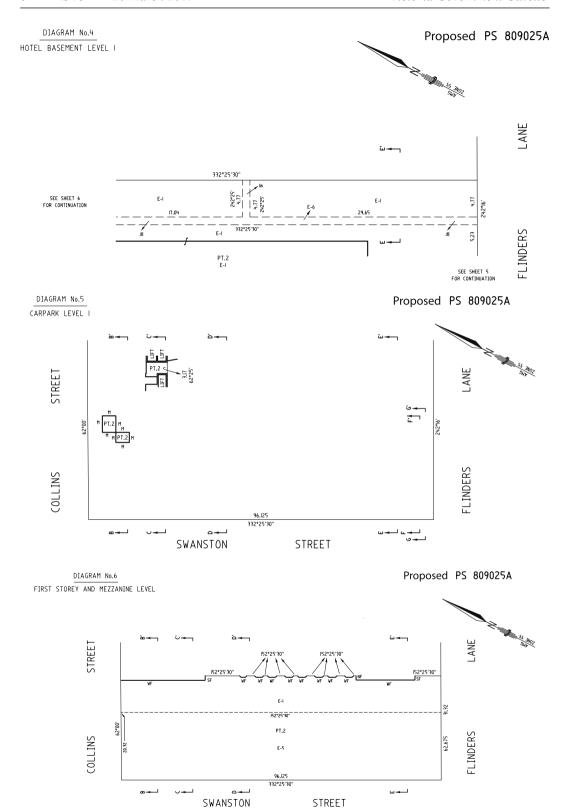

### Interest acquired:

- 1. All interests held by Melbourne City Council in Lot 1 on Plan of Subdivision 428405M, being the land contained in Certificate of Title Volume 10559 Folio 708 (including the whole of Melbourne City Council's interest in any easement in respect of which Lot 1 on Plan of Subdivision 428405M is the dominant tenement), excluding:
  - a. Melbourne City Council's interest in fee simple only in the land identified as Lot 1 on the proposed Plan of Subdivision 809025A (attached); and
  - all other interests held by any other person or persons, such as easement interests, in Lot 1 on Plan of Subdivision 428405M.

For the avoidance of doubt, by the above acquisition, the Authority declares that it acquires Melbourne City Council's interest in fee simple in Lot 2 on proposed Plan of Subdivision 809025A (attached);

- 2. All interests held by Melbourne City Council in Lot 2 on Plan of Subdivision 428405M, being all of that land contained in Certificate of Title Volume 10559 Folio 709, excluding all other interests held by any other person or persons, such as easement interests, in Lot 2 on Plan of Subdivision 428405M. For the avoidance of doubt, the Authority declares that it acquires Melbourne City Council's interest in fee simple in Lot 2 on Plan of Subdivision 428405M; and
- 3. All interests held by Melbourne City Council in Lot 8 on Plan of Subdivision 428405M, being all of that land contained in Certificate of Title Volume 10559 Folio 713, excluding all other interests held by any other person or persons, such as easement interests, in Lot 8 on Plan of Subdivision 428405M. For the avoidance of doubt, the Authority declares that it acquires Melbourne City Council's interest in fee simple in Lot 8 on Plan of Subdivision 428405M.

**Interest holder:** Melbourne City Council and no other person or persons.

| PROPOSED PLAN OF SUBDIVISION PLAN UNDER SECTION 35                                                                                                                                                                                                                                                                                                                              |                                 |                                                                  | EDITION                                                                                                                                         | PS                                                           | 809025A              |
|---------------------------------------------------------------------------------------------------------------------------------------------------------------------------------------------------------------------------------------------------------------------------------------------------------------------------------------------------------------------------------|---------------------------------|------------------------------------------------------------------|-------------------------------------------------------------------------------------------------------------------------------------------------|--------------------------------------------------------------|----------------------|
| LOCATION OF LAND PARISH: MELBOURNE NORTH CITY: MELBOURNE SECTION: 6 CROWN ALLOTMENT: 17, 18 AND 19 (PARTS) LTO BASE RECORD: VICMAP DIGITAL PROPERTY TITLE REFERENCE: VOL.10559 FOL.708 LAST PLAN REFERENCE: PS 428405M (LOT 1) POSTAL ADDRESS: 68 SWANSTON STREET (At time of application) MELBOURNE, VIC. 3000  MGA94 Co-ordinates (of approx centre of land E 321110 ZONE: 55 |                                 | COUNCIL CERTIFICATION COUNCIL NAME : MELBOURNE CITY COUNCIL REF: |                                                                                                                                                 |                                                              |                      |
| in plan)                                                                                                                                                                                                                                                                                                                                                                        | N 5812680  OADS AND/OR RESERVES | GDA 94                                                           |                                                                                                                                                 | NOTATIONS                                                    |                      |
| IDENTIFIER                                                                                                                                                                                                                                                                                                                                                                      | COUNCIL/BODY/PERS               | ON                                                               |                                                                                                                                                 | NOTATIONS                                                    |                      |
| NIL                                                                                                                                                                                                                                                                                                                                                                             | NIL                             |                                                                  | BOUNDARIES SHOWN BY THICK AND CONTINUOUS LINES ARE DEFINED BY BUILDINGS LOCATION OF BOUNDARIES DEFINED BY BUILDINGS;- H: HEDIAN NF: NOTIFI FACE |                                                              |                      |
|                                                                                                                                                                                                                                                                                                                                                                                 | NOTATIONS                       |                                                                  | WF: WEST FACE<br>SF: SOUTH FACE                                                                                                                 |                                                              |                      |
|                                                                                                                                                                                                                                                                                                                                                                                 |                                 |                                                                  |                                                                                                                                                 |                                                              |                      |
|                                                                                                                                                                                                                                                                                                                                                                                 |                                 |                                                                  | Survey: This plan-ie/is To be completed where This survey has been c In Proclaimed Survey A STAGING This ie/is n Planning Pe                    | applicable. onnected to perman trea No. ot a staged subdivis | ent marks no(s)      |
| EASEMENT INFORMATION                                                                                                                                                                                                                                                                                                                                                            |                                 |                                                                  |                                                                                                                                                 |                                                              |                      |
| LEGEND: A - Appurtenant Easement E - Encumbering Easement R - Encumbering Easement (Road)                                                                                                                                                                                                                                                                                       |                                 |                                                                  |                                                                                                                                                 |                                                              |                      |
| SECTION 12(2) OF THE SUBDIVISION ACT 1988 APPLIES TO ALL THE LAND IN THIS PLAN                                                                                                                                                                                                                                                                                                  |                                 |                                                                  |                                                                                                                                                 |                                                              | THIS PLAN            |
| Easement<br>Reference                                                                                                                                                                                                                                                                                                                                                           | Purpose                         | Width<br>(Metres)                                                | Origin                                                                                                                                          | Land Ber                                                     | nefited/In Favour Of |
| FOR EASEMENT DETAILS SEE SHEETS 2 AND 3                                                                                                                                                                                                                                                                                                                                         |                                 |                                                                  |                                                                                                                                                 |                                                              |                      |
|                                                                                                                                                                                                                                                                                                                                                                                 |                                 | DATE                                                             | E REF: 7854 PS3 V02.DGN<br>E: 16/03/2017                                                                                                        | ORIGINAL SHEET<br>SIZE: A3                                   | SHEET 1 OF 20        |
|                                                                                                                                                                                                                                                                                                                                                                                 |                                 | LICENSED SURV                                                    | EYOR: TIMOTHY J BAIRD                                                                                                                           |                                                              | ROPOSED              |