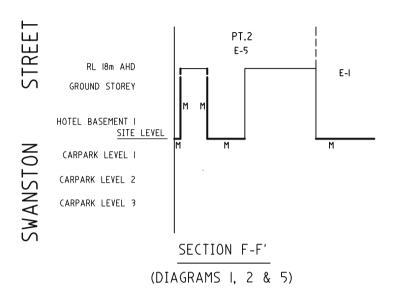

HE LAND MARKED E-5 AS A CIVIC SQUARE

|  | SCALE                                                         | 0 LENGTHS ARE IN METRES | ORIGINAL SHEET<br>SIZE: A3 | SHEET 3 |
|--|---------------------------------------------------------------|-------------------------|----------------------------|---------|
|  | LICENSED SURVEYOR: TIMOTHY J BAIRD  REF : 7854 PS3 VERSION 02 |                         | PROPOSED                   |         |
|  |                                                               |                         |                            |         |







SWANSTON

STREET





SECTION B-B'
(DIAGRAMS I-3 & 5-I0)

# Proposed PS 809025A



SECTION C-C'
(DIAGRAMS I-3 & 5-10)



SECTION D-D'
(DIAGRAMS I-3 & 5-I0)

# Proposed PS 809025A



SECTION E-E'
(DIAGRAMS I, 2 & 4-10)





SECTION G-G'
(DIAGRAMS 2 & 5)





Published with the authority of the Secretary to the Department of Economic Development, Jobs, Transport and Resources.

For and on behalf of the Secretary to the

Department of Economic Development, Jobs, Transport and Resources

Signed TIM CULLINAN

Name Tim Cullinan

Director, Transport Property

Department of Economic Development, Jobs, Transport and Resources

Dated 20 March 2017

## Land Acquisition and Compensation Act 1986

#### FORM 7

S. 21(a) Reg. 16

#### Notice of Acquisition

#### Compulsory Acquisition of Interest in Land

The Secretary to the Department of Economic Development, Jobs, Transport and Resources, being the project authority appointed in accordance with the **Major Transport Projects** Facilitation Act 2009 for an approved p