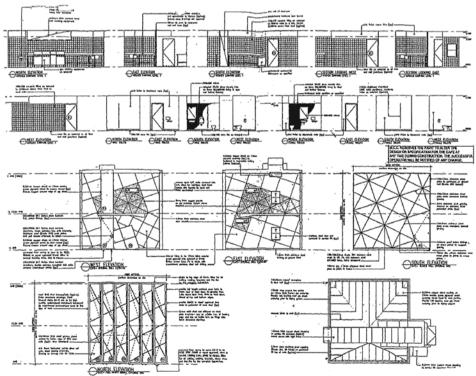

**Interest holder:** Melbourne City Council and no other person or persons.

| PROPOSED PLAN OF SUBDIVISION PLAN UNDER SECTION 35                                                                                                                                                                                                                                                                                                                              |                                 |                                                                  | EDITION                                                                                                                                         | PS                                                           | 809025A              |
|---------------------------------------------------------------------------------------------------------------------------------------------------------------------------------------------------------------------------------------------------------------------------------------------------------------------------------------------------------------------------------|---------------------------------|------------------------------------------------------------------|-------------------------------------------------------------------------------------------------------------------------------------------------|--------------------------------------------------------------|----------------------|
| LOCATION OF LAND PARISH: MELBOURNE NORTH CITY: MELBOURNE SECTION: 6 CROWN ALLOTMENT: 17, 18 AND 19 (PARTS) LTO BASE RECORD: VICMAP DIGITAL PROPERTY TITLE REFERENCE: VOL.10559 FOL.708 LAST PLAN REFERENCE: PS 428405M (LOT 1) POSTAL ADDRESS: 68 SWANSTON STREET (At time of application) MELBOURNE, VIC. 3000  MGA94 Co-ordinates (of approx centre of land E 321110 ZONE: 55 |                                 | COUNCIL CERTIFICATION COUNCIL NAME : MELBOURNE CITY COUNCIL REF: |                                                                                                                                                 |                                                              |                      |
| in plan)                                                                                                                                                                                                                                                                                                                                                                        | N 5812680  OADS AND/OR RESERVES | GDA 94                                                           |                                                                                                                                                 | NOTATIONS                                                    |                      |
| IDENTIFIER                                                                                                                                                                                                                                                                                                                                                                      | COUNCIL/BODY/PERS               | ON                                                               |                                                                                                                                                 | NOTATIONS                                                    |                      |
| NIL                                                                                                                                                                                                                                                                                                                                                                             | NIL                             |                                                                  | BOUNDARIES SHOWN BY THICK AND CONTINUOUS LINES ARE DEFINED BY BUILDINGS LOCATION OF BOUNDARIES DEFINED BY BUILDINGS;- H: HEDIAN NF: NOTIFI FACE |                                                              |                      |
|                                                                                                                                                                                                                                                                                                                                                                                 | NOTATIONS                       |                                                                  | WF: WEST FACE<br>SF: SOUTH FACE                                                                                                                 |                                                              |                      |
|                                                                                                                                                                                                                                                                                                                                                                                 |                                 |                                                                  |                                                                                                                                                 |                                                              |                      |
|                                                                                                                                                                                                                                                                                                                                                                                 |                                 |                                                                  | Survey: This plan-ie/is To be completed where This survey has been c In Proclaimed Survey A STAGING This ie/is n Planning Pe                    | applicable. onnected to perman trea No. ot a staged subdivis | ent marks no(s)      |
| EASEMENT INFORMATION                                                                                                                                                                                                                                                                                                                                                            |                                 |                                                                  |                                                                                                                                                 |                                                              |                      |
| LEGEND: A - Appurtenant Easement E - Encumbering Easement R - Encumbering Easement (Road)                                                                                                                                                                                                                                                                                       |                                 |                                                                  |                                                                                                                                                 |                                                              |                      |
| SECTION 12(2) OF THE SUBDIVISION ACT 1988 APPLIES TO ALL THE LAND IN THIS PLAN                                                                                                                                                                                                                                                                                                  |                                 |                                                                  |                                                                                                                                                 |                                                              | THIS PLAN            |
| Easement<br>Reference                                                                                                                                                                                                                                                                                                                                                           | Purpose                         | Width<br>(Metres)                                                | Origin                                                                                                                                          | Land Ber                                                     | nefited/In Favour Of |
| FOR EASEMENT DETAILS SEE SHEETS 2 AND 3                                                                                                                                                                                                                                                                                                                                         |                                 |                                                                  |                                                                                                                                                 |                                                              |                      |
|                                                                                                                                                                                                                                                                                                                                                                                 |                                 | DATE                                                             | E REF: 7854 PS3 V02.DGN<br>E: 16/03/2017                                                                                                        | ORIGINAL SHEET<br>SIZE: A3                                   | SHEET 1 OF 20        |
|                                                                                                                                                                                                                                                                                                                                                                                 |                                 | LICENSED SURV                                                    | EYOR: TIMOTHY J BAIRD                                                                                                                           |                                                              | ROPOSED              |