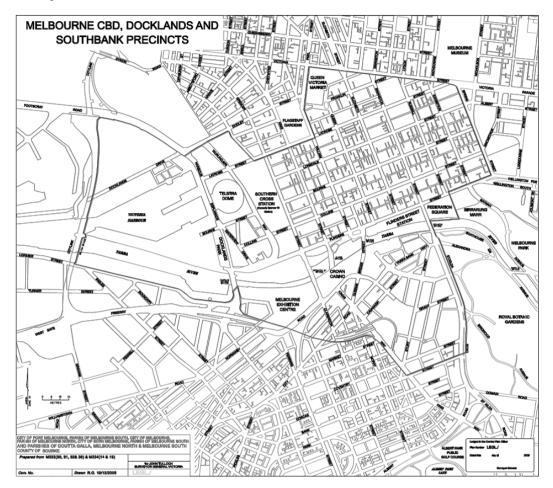

a. between the date that this Order takes effect and 31 December 2017 inclusive – 161

b. on and after 1 January 2018 – 159.

5. Exclude from this order the precincts of Melbourne central business district, Docklands and Southbank in the municipal district of the Melbourne City as defined by the map of those precincts that is included in this order.