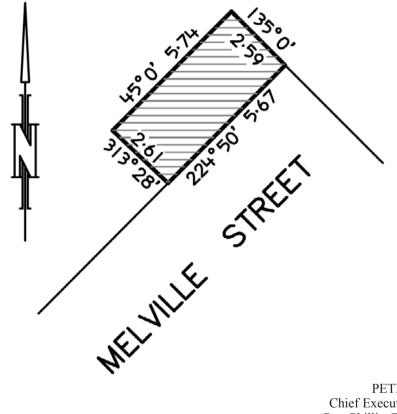

### PORT PHILLIP CITY COUNCIL

Erratum – Notice of Road Discontinuance

On 22 June 2017, Port Phillip City Council gave notice in edition G25 of the Victoria Government Gazette (Gazettal Notice) of its resolution to discontinue the road at the rear of 70 Albert Street, Port Melbourne, being part of the land contained in Certificate of Title Volume 982 Folio 265 shown hatched on the plan contained in that notice.

The original Gazettal Notice is amended by deleting the plan attached in that notice and replacing it with the plan below.

PETER SMITH Chief Executive Officer Port Phillip City Council