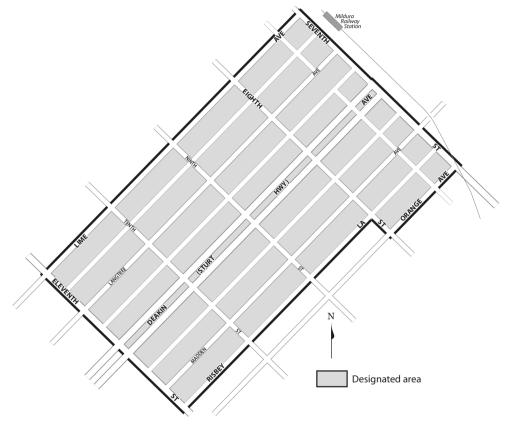

The area within the Mildura CBD as shown on the following plan.

This order comes into operation on 16 May 2018 for a period of 12 months. Dated 16 May 2018

ROSS KENNEDY Chair Victorian Commission for Gambling and Liquor Regulation