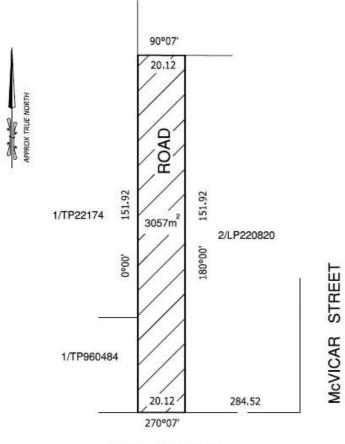

# GOVERNMENT AND OUTER BUDGET SECTOR AGENCIES NOTICES

MOYNE SHIRE COUNCIL
Road Discontinuance

Midgley Street, Koroit

Pursuant to section 206 and Schedule 10, Clause 3 of the **Local Government Act 1989**, the Moyne Shire Council at its meeting on 28 March 2017, formed the opinion that the road known as Midgley Street, Koroit, as is shown hatched on the plan below, is not reasonably required for public use and resolved to discontinue the road and sell the land by private treaty and consolidate the title with abutting land owned by Bega Cheese Limited.

The road is to be sold subject to the right, power or interest held by the Moyne Shire Council and other service authorities that have other assets within the road.

MILL STREET

NOTE

ROAD TO BE DISCONTINUED
SHOWN HATCHED

BILL MILLARD Chief Executive Officer Moyne Shire Council