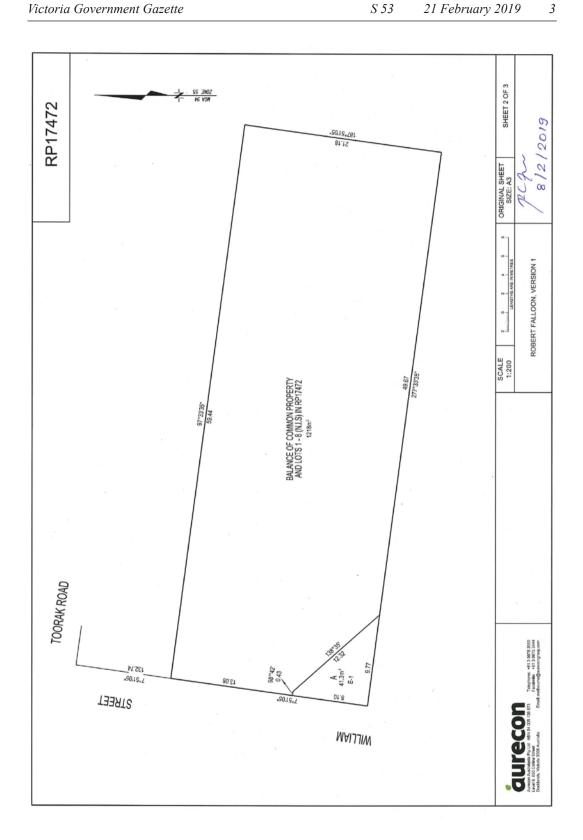

The Authority declares that by this notice it acquires the following interests in the land described as Lot A on proposed Plan of Subdivision RP17472 (attached), being part of the land described as Common Property on Registered Plan of Strata Subdivision 017472 contained in Certificate of Title Volume 12043 Folio 589 for the purposes of the Project (Access Land):

For the avoidance of doubt, by the above acquisition the Authority intends to acquire the interest in fee simple in Lot A on proposed Plan of Subdivision RP17472.

Published with the authority of the Secretary to the Department of Transport.

For and on behalf of the

Secretary to the Department of Transport

Signed TIM CULLINAN

Name Tim Cullinan

Director, Transport Property Department of Transport

Dated 21 February 2019

| PLAN OF SUBDIVISION UNDER SECTION 35 OF THE SUBDIVISION ACT                                                                                 |                                       |                    |                                            |                                                                                                                                                                                                                                                                               | ION 1                             | RP                          | 17472        |  |
|---------------------------------------------------------------------------------------------------------------------------------------------|---------------------------------------|--------------------|--------------------------------------------|-------------------------------------------------------------------------------------------------------------------------------------------------------------------------------------------------------------------------------------------------------------------------------|-----------------------------------|-----------------------------|--------------|--|
| LOCATION OF LAND                                                                                                                            |                                       |                    |                                            |                                                                                                                                                                                                                                                                               | COUNCIL NAME: CITY OF STONNINGTON |                             |              |  |
| PARISH: PRAH<br>COUNTY: BOU<br>CROWN PORT<br>TITLE REFERE                                                                                   | HRAN<br>RKE                           | PROPERT            |                                            |                                                                                                                                                                                                                                                                               |                                   |                             |              |  |
| POSTAL ADDRESS: 8 WILLIAM STREET (at time of subdivision) SOUTH YARRA 3141                                                                  |                                       |                    |                                            |                                                                                                                                                                                                                                                                               |                                   |                             |              |  |
| MGA CO-ORDI<br>(of approx centre o<br>in plan)                                                                                              | NATES: E: 323440<br>Ifland N: 5809970 | ZONE: 55<br>GDA 94 |                                            |                                                                                                                                                                                                                                                                               |                                   |                             |              |  |
| -                                                                                                                                           |                                       |                    |                                            |                                                                                                                                                                                                                                                                               |                                   |                             |              |  |
| VES                                                                                                                                         | TING OF ROADS AND/OR R                | ESERVES            | 3                                          | NOTATIONS                                                                                                                                                                                                                                                                     |                                   |                             |              |  |
| IDENTIFIER                                                                                                                                  | COUNCIL/BOD                           |                    | LAND ACQUIRED BY COMPULSORY PROCESS; LOT A |                                                                                                                                                                                                                                                                               |                                   |                             |              |  |
|                                                                                                                                             |                                       |                    |                                            | ACQUIRED LAND IS TO REMAIN FEE SIMPLE VIDE S.114 (b) MAJOR TRANSPORT PROJECTS FACILITATION ACT 2009.  THE LAND IS TO BE ACQUIRED FREE FROM ALL ENCUMBRANCES PURSUANT TO SECTION 24 OF THE LAND ACQUISITION AND COMPENSATION ACT 1986 SUBJECT TO THE EASEMENTS DETAILED BELOW. |                                   |                             |              |  |
|                                                                                                                                             | NOTATIONS                             |                    |                                            |                                                                                                                                                                                                                                                                               |                                   |                             |              |  |
| DEPTH LIMITATION: LOT A - NO DEPTH LIMITATION APPLIES. FOR BALANCE OF COMMON PROPERTY REFER TO DETAILS IN RP17472.                          |                                       |                    |                                            |                                                                                                                                                                                                                                                                               |                                   |                             |              |  |
| THIS IS A SPEAR SURVEY: This plan is based of STAGING: This is not a staged                                                                 | on survey.                            |                    |                                            |                                                                                                                                                                                                                                                                               |                                   |                             |              |  |
|                                                                                                                                             |                                       | EAS                | EMENT I                                    | NFORMAT                                                                                                                                                                                                                                                                       | ION                               |                             |              |  |
| LEGEND: A - App                                                                                                                             | purtenant Easement E - Encumbering E  |                    |                                            |                                                                                                                                                                                                                                                                               |                                   |                             |              |  |
| SECTION 12 (2) SU                                                                                                                           | JBDIVISION ACT 1988 APPLIES TO ALL    | LAND IN RP1        | 7472 EXCEP                                 | T LOT A.                                                                                                                                                                                                                                                                      |                                   |                             |              |  |
| Easement<br>Reference                                                                                                                       | Purpose                               | Width<br>(Metres)  | Or                                         | rigin                                                                                                                                                                                                                                                                         |                                   | Land Benefited/In Favour Of |              |  |
| E-1                                                                                                                                         | CARRIAGEWAY                           | SEE DIAG.          | AG. THIS PLAN                              |                                                                                                                                                                                                                                                                               | LOTS 1 - 8 IN RP17472             |                             |              |  |
|                                                                                                                                             |                                       |                    | . *                                        |                                                                                                                                                                                                                                                                               |                                   |                             |              |  |
|                                                                                                                                             |                                       | SURVEYOR           | S FILE REF                                 | RP17472<br>244876-312-DRG-L                                                                                                                                                                                                                                                   |                                   | ORIGINAL SHEET              | SHEET 1 OF 3 |  |
| Aureco Australia IP PL LOS AND 54 000 119 872 Level E. 800 Califor Sheel Dockleros, Victoria 2000 Australia Emait melbourre@juvecorgoup.com |                                       | -                  |                                            | 244876-312-DRG-L                                                                                                                                                                                                                                                              | RCn/28                            |                             |              |  |