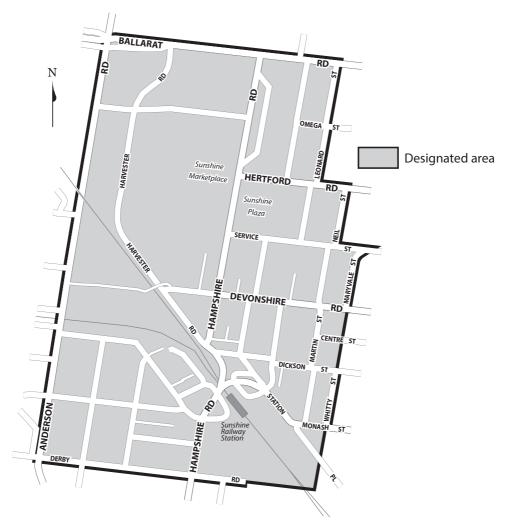

## SECTION 147 – ORDER DECLARING A DESIGNATED AREA

The Commission, pursuant to section 147 of the **Liquor Control Reform Act 1998** (the Act), declares the following area to be a designated area for the purposes of Part 8A of the Act for a period of 12 months from the date the Order is published in the Government Gazette:

The area within the Sunshine CBD and surrounding areas as shown on the following plan.

This order comes into operation on 12 September 2019 for a period of 12 months. Dated 12 September 2019

ROSS KENNEDY