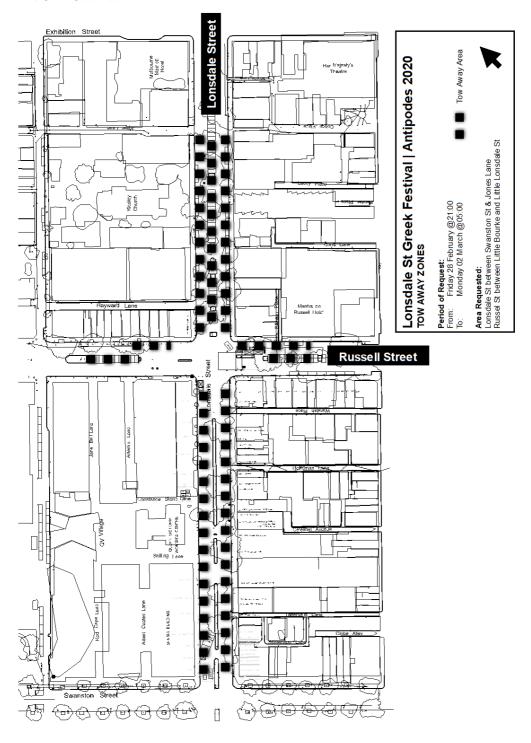

#### DESIGNATION OF TOW-AWAY AREA UNDER SCHEDULE 4 CLAUSE 5

Tow-Away Area for Lonsdale Street Greek Festival 2020

Clause 5 of Schedule 4 to the **Road Management Act 2004** provides that a State road authority may move, keep or impound any vehicle that is unlawfully parked or left standing in an area designated by the Minister, (referred to in this instrument as a 'tow-away area'), and may charge the owner of the vehicle a reasonable fee.

For the purposes of that provision, I, Keith Weegberg, Senior Manager Real Time Management (Roads) of the Department of Transport and delegate of the Minister for Roads, designate the locations specified and shown on the attached plans, to be a tow-away area to facilitate traffic management as part of the Lonsdale Street Greek Festival 2020.

This instrument takes effect at 9.00 pm on 28 February 2020 and expires at 5.00 am on 2 March 2020.

- Lonsdale Street between Swanston Street and Jones Lane, Melbourne
- Russell Street between Little Lonsdale Street and Little Bourke Street, Melbourne.

Dated 11 February 2020

KEITH WEEGBERG Senior Manager Real Time Management (Roads) Department of Transport Delegate of the Minister for Roads and Road Safety

Victoria Government Gazette

2