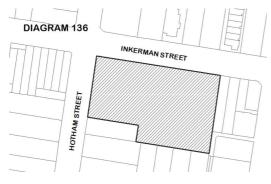

## Heritage Act 2017 NOTICE OF REGISTRATION

As Executive Director for the purpose of the **Heritage Act 2017**, I give notice under section 53 that the Victorian Heritage Register is amended by modifying a place in the Heritage

Register:

Number: H0136

Category: Registered Place

Place: Glenfern

Location: 417 Inkerman Road, St Kilda East Municipality: Glen Eira City Council

All of the place shown hatched on Diagram 136 encompassing all of Lot 1 on Title Plan 894112.