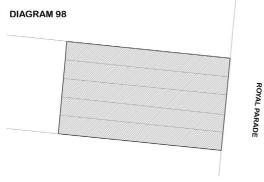

## Heritage Act 2017 NOTICE OF REGISTRATION

As Executive Director for the purpose of the **Heritage Act 2017**, I give notice under section 53 that the Victorian Heritage Register is amended by modifying a place in the Heritage Register:

Number: H0098

Category: Registered Place Place: Deloraine Terrace

Location: 499–507 Royal Parade, Parkville

Municipality: City of Melbourne

All of the place shown hatched on Diagram 98 encompassing all of Lots 1, 2, 3, 4 and 5 on Plan of Subdivision 040735