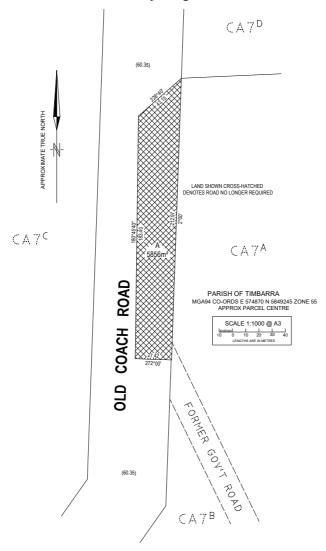

#### ROAD EXCHANGE AND DISCONTINUANCE

In accordance with section 206 and Schedule 10, Clause 2 of the **Local Government Act 1989**, East Gippsland Shire Council at its ordinary meeting on 3 March 2020, formed the opinion that part of the road reserve abutting 94 Old Coach Road, Tambo Crossing, as shown cross-hatched on the plan below, is not reasonably required as a road for public use and resolved to discontinue the portion of road. The area shown hatched is to be opened for road purposes and exchanged with the cross-hatched area of unused road with the adjoining landowner.

ANTHONY BASFORD Chief Executive Officer