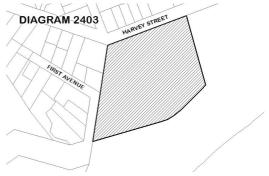

#### NOTICE OF REGISTRATION

As Executive Director for the purpose of the **Heritage Act 2017**, I give notice under section 53 that the Victorian Heritage Register is amended by including a place in the Heritage Register:

Number: H2403

Category: Registered Place, Registered Objects

Integral to a Registered Place

Place: Loveridge Lookout and Volunteer Air

Observers Corps (VAOC) Objects Location: Harvey Street, Angelsea Municipality: Surf Coast Shire

All of the place shown hatched on Diagram 2403 encompassing all of the land shown hatched in Diagram 2403 encompassing part of Crown Allotment 13C Parish of Angahook to the extent of the title boundaries north and

west and the edge of the Great Ocean Road to the South and 15 m from the midpoint of the access road to the east; and all of the objects integral to the place listed in the catalogue held by the Executive Director, being Four VAOC logbooks (1942, 1943, 1944, 1945); One VAOC roster book (1943); One Morse code instrument (c.1942) and One VAOC badge (c.1942–45).

Dated 13 August 2020

STEVEN AVERY Executive Director