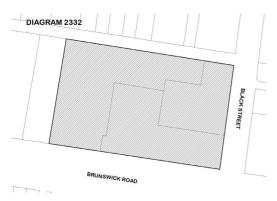

#### NOTICE OF REGISTRATION

As Executive Director for the purpose of the **Heritage Act 2017**, I give notice under section 53 that the Victorian Heritage Register is amended by modifying a place in the Heritage Register:

Number: H2332

Category: Registered Place, Registered Objects

Integral to a Registered Place

Place: Former Cable Tram Engine House and

Tram Substation

Location: 253–263 Brunswick Road,

Brunswick

Municipality: City of Moreland

All of the place shown hatched on Diagram 2332 encompassing all of Lots 1 and 2 on Plan of Subdivision 346478 and all of Lot 2 on Lodged Plan 45051 and all of the fixed and non-fixed objects integral to the place listed in the inventory dated January 2020, held by the Executive Director, Heritage Victoria.

Dated 13 August 2020

STEVEN AVERY Executive Director