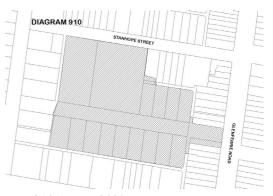

#### NOTICE OF REGISTRATION

As Executive Director for the purpose of the **Heritage Act 2017**, I give notice under section 53 that the Victorian Heritage Register is amended by modifying a place in the Heritage Register:

Number: H0910

Category: Registered Place, Registered Objects

Integral to a Registered Place Place: Malvern Tram Depot Location: Coldblo Road, Armadale Municipality: City of Stonnington

All of the place shown hatched on Diagram 910 encompassing all of Lot 1 on Title Plan 906711, Lot 1 on Title Plan 844052, Lot 1 on Title Plan 854479, Lots 1 and 2 on Title Plan 841984, Lots 33-45, RES1 and R2 on Lodged Plan 4648, Lots 1 and 2 on Title Plan 903591 and part of Lot 46 on Lodged Plan 4648, part of the road reserve for Coldblo Road and parts of the rights of way behind Glenferrie Road and Stanhope Street, and all fixed and non-fixed objects integral to the place as listed in the inventory dated 20 January 2020 held by the Executive Director, Heritage Victoria