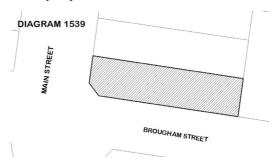

## Heritage Act 2017 NOTICE OF REGISTRATION

As Executive Director for the purpose of the **Heritage Act 2017**, I give notice under section 53 that the Victorian Heritage Register is amended by modifying a place in the Heritage Register:

Number: H1539

Category: Registered Place Place: Former Police Quarters Location: 728 Main Road, Eltham Municipality: Nilumbik Shire Council

All of the place shown hatched on Diagram 1539 encompassing all of Crown Allotment 1 Section 4 Parish of Nillumbik.