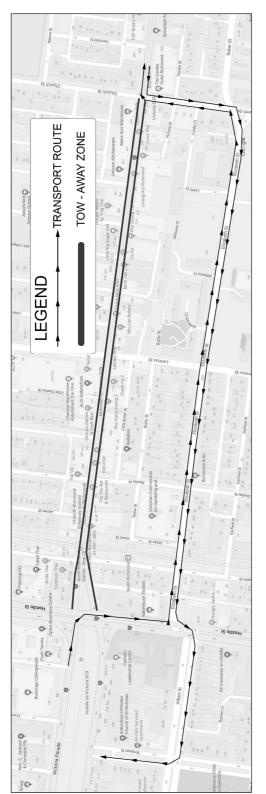

For the purposes of that provision, I, Angela Grice, Executive Director Planned Disruptions of the Department of Transport and delegate of the Minister for Roads, designate the locations specified and shown on the attached plan, to be a tow-away area to facilitate the traffic management for the 2021 Victoria Street Lunar Festival.

This instrument takes effect at 4.00 pm on Saturday 23 January 2021 and expires at 5.00 am on Monday 25 January 2021.

• Victoria Street between Hoddle and Church Street, Richmond.

Dated 12 January 2021

ANGELA GRICE Executive Director, Planned Disruptions Department of Transport Delegate of the Minister for Roads