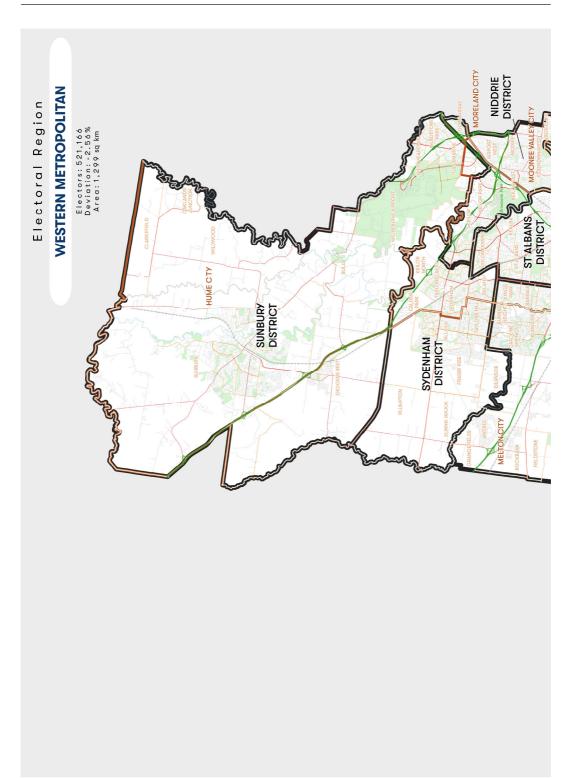

Detailed maps of each electoral region and district are available on the Electoral Boundaries Commission website: www.ebc.vic.gov.au

Dated 12 November 2021

WARWICK GATELY AM Victorian Electoral Commission

Please note that the following maps show electoral regions in alphabetical order, and show the electoral districts within each electoral region.