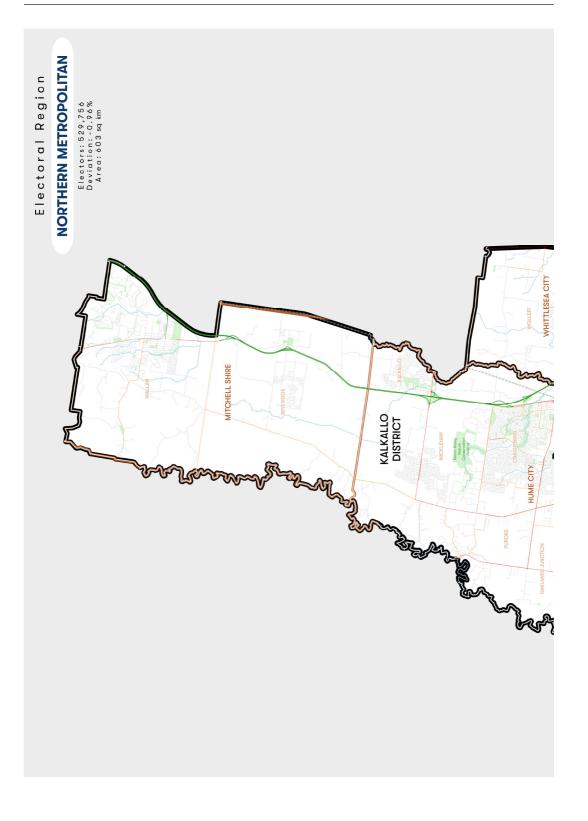

Detailed maps of each electoral region and district are available on the Electoral Boundaries Commission website: www.ebc.vic.gov.au

Dated 12 November 2021

WARWICK GATELY AM Victorian Electoral Commission

Please note that the following maps show electoral regions in alphabetical order, and show the electoral districts within each electoral region.