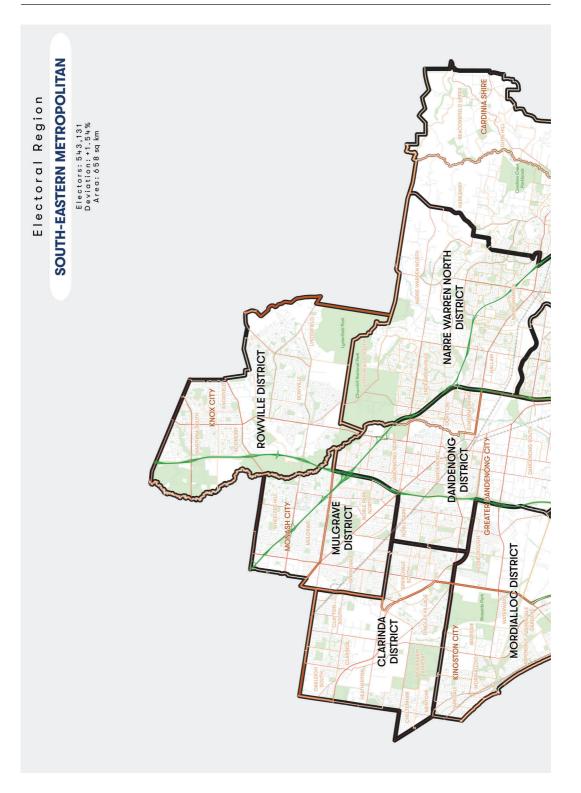

Detailed maps of each electoral region and district are available on the Electoral Boundaries Commission website: www.ebc.vic.gov.au

Dated 12 November 2021

WARWICK GATELY AM Victorian Electoral Commission

Please note that the following maps show electoral regions in alphabetical order, and show the electoral districts within each electoral region.