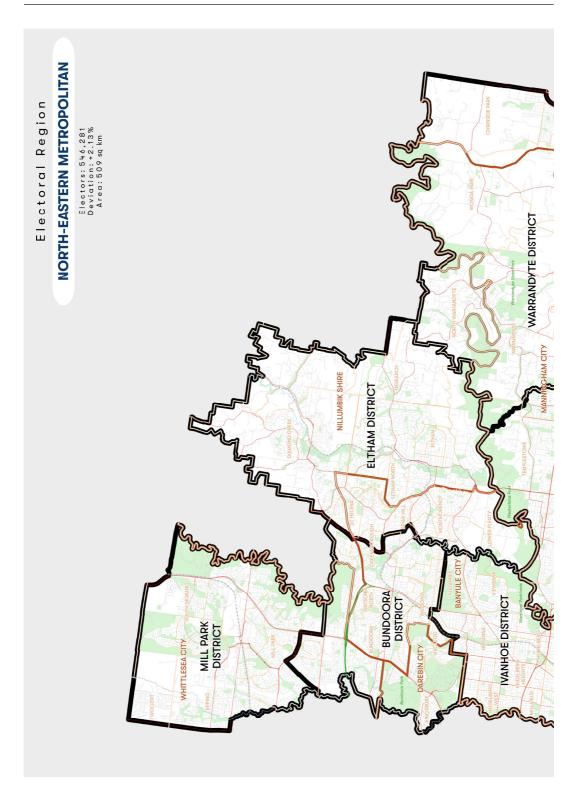

Detailed maps of each electoral region and district are available on the Electoral Boundaries Commission website: www.ebc.vic.gov.au

Dated 12 November 2021

WARWICK GATELY AM Victorian Electoral Commission

Please note that the following maps show electoral regions in alphabetical order, and show the electoral districts within each electoral region.