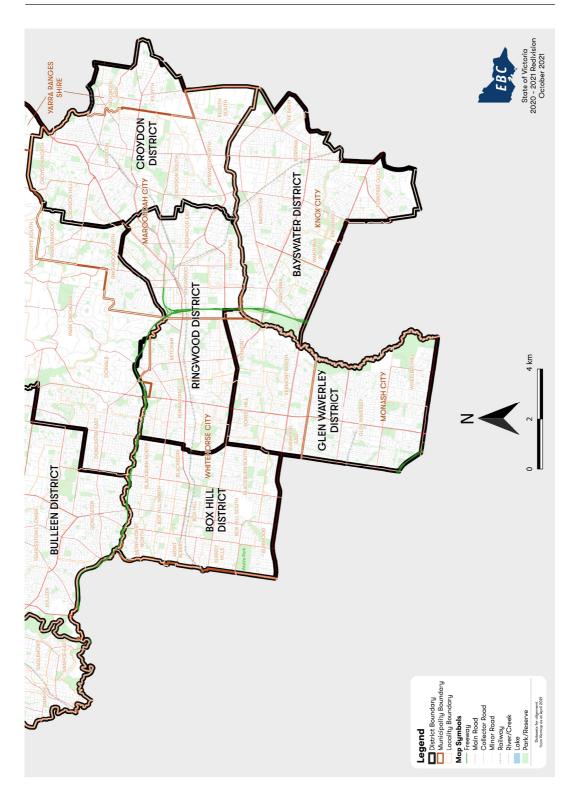

Detailed maps of each electoral region and district are available on the Electoral Boundaries Commission website: www.ebc.vic.gov.au

Dated 12 November 2021

WARWICK GATELY AM Victorian Electoral Commission

Please note that the following maps show electoral regions in alphabetical order, and show the electoral districts within each electoral region.