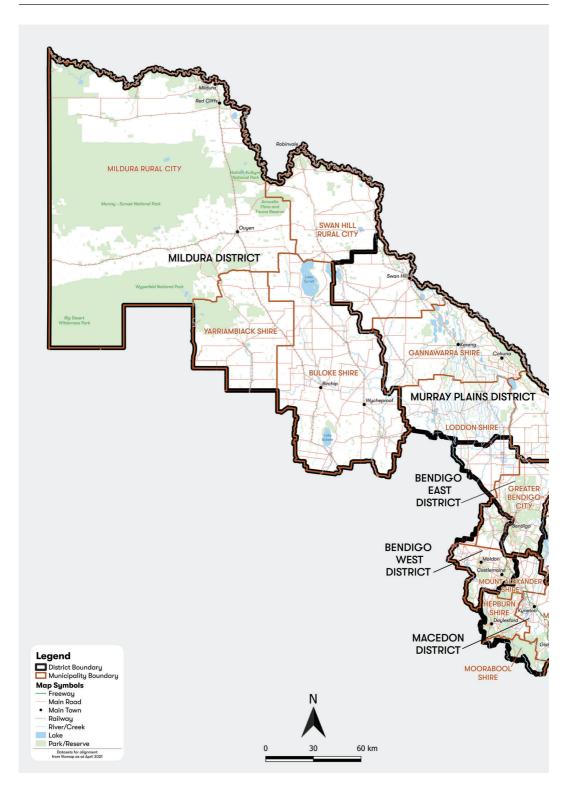

Detailed maps of each electoral region and district are available on the Electoral Boundaries Commission website: www.ebc.vic.gov.au

Dated 12 November 2021

WARWICK GATELY AM Victorian Electoral Commission

Please note that the following maps show electoral regions in alphabetical order, and show the electoral districts within each electoral region.