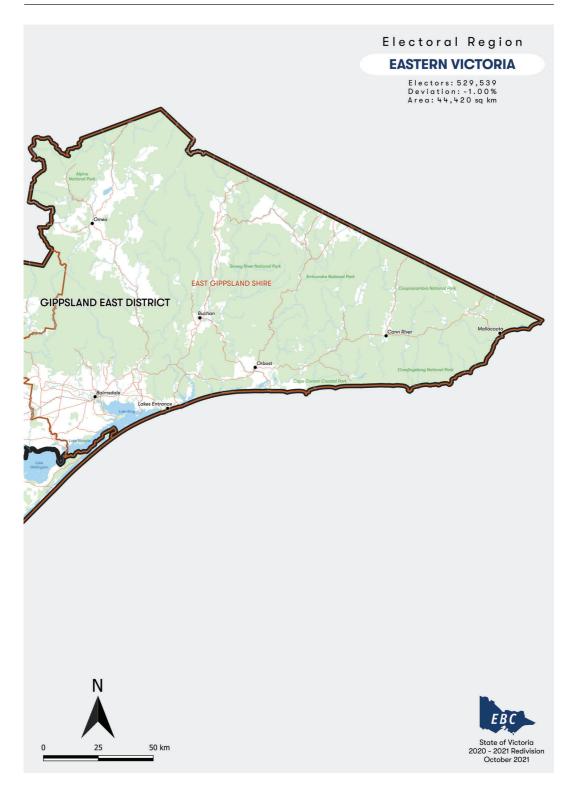

Detailed maps of each electoral region and district are available on the Electoral Boundaries Commission website: www.ebc.vic.gov.au

Dated 12 November 2021

WARWICK GATELY AM Victorian Electoral Commission

Please note that the following maps show electoral regions in alphabetical order, and show the electoral districts within each electoral region.