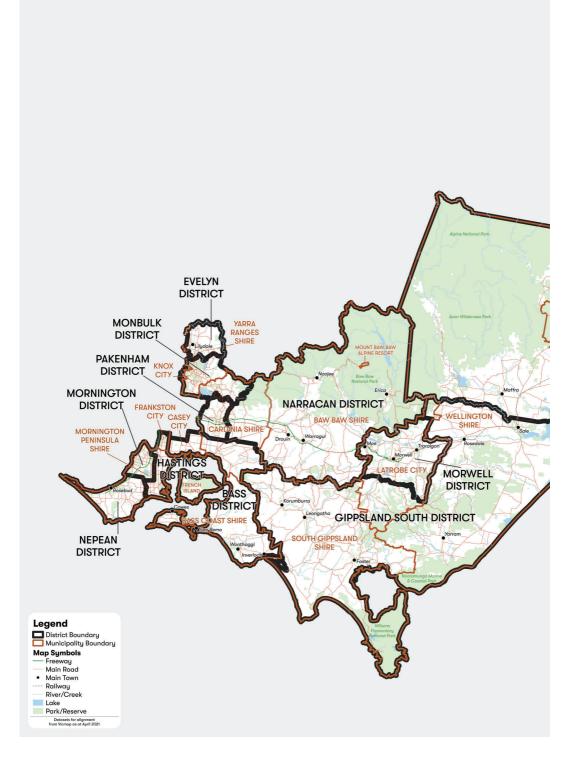

Detailed maps of each electoral region and district are available on the Electoral Boundaries Commission website: www.ebc.vic.gov.au

Dated 12 November 2021

WARWICK GATELY AM Victorian Electoral Commission

Please note that the following maps show electoral regions in alphabetical order, and show the electoral districts within each electoral region.