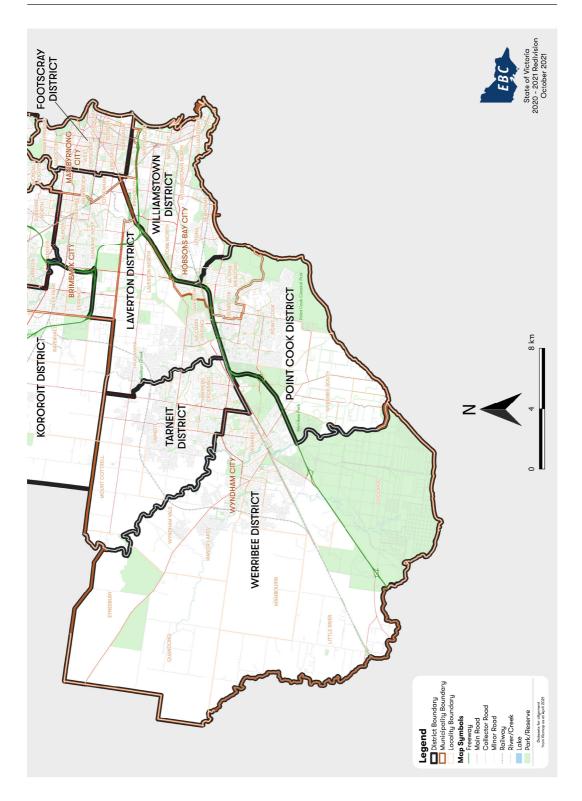

Detailed maps of each electoral region and district are available on the Electoral Boundaries Commission website: www.ebc.vic.gov.au

Dated 12 November 2021

WARWICK GATELY AM Victorian Electoral Commission

Please note that the following maps show electoral regions in alphabetical order, and show the electoral districts within each electoral region.