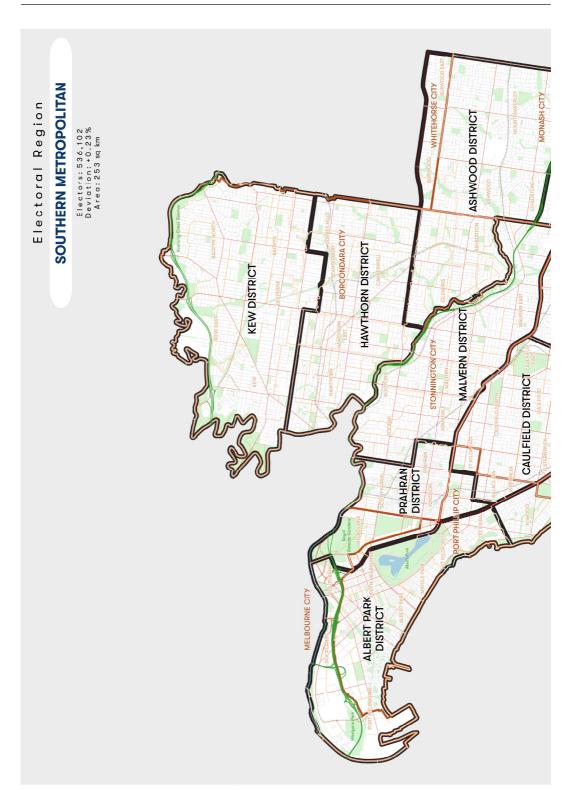

Detailed maps of each electoral region and district are available on the Electoral Boundaries Commission website: www.ebc.vic.gov.au

Dated 12 November 2021

WARWICK GATELY AM Victorian Electoral Commission

Please note that the following maps show electoral regions in alphabetical order, and show the electoral districts within each electoral region.