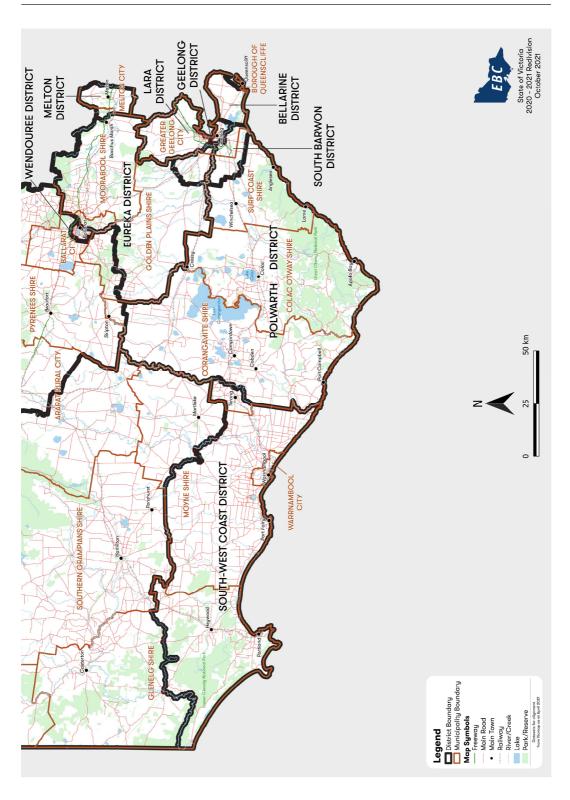

Detailed maps of each electoral region and district are available on the Electoral Boundaries Commission website: www.ebc.vic.gov.au

Dated 12 November 2021

WARWICK GATELY AM Victorian Electoral Commission

Please note that the following maps show electoral regions in alphabetical order, and show the electoral districts within each electoral region.