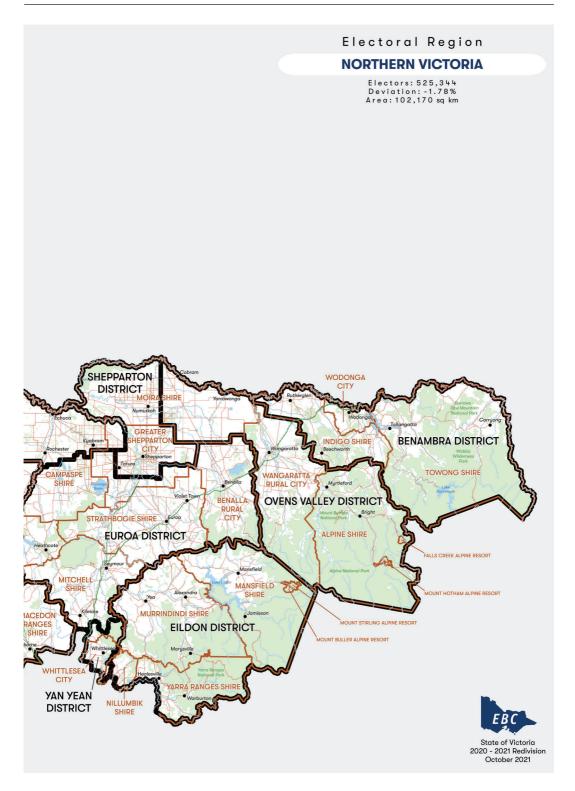

Detailed maps of each electoral region and district are available on the Electoral Boundaries Commission website: www.ebc.vic.gov.au

Dated 12 November 2021

WARWICK GATELY AM Victorian Electoral Commission

Please note that the following maps show electoral regions in alphabetical order, and show the electoral districts within each electoral region.