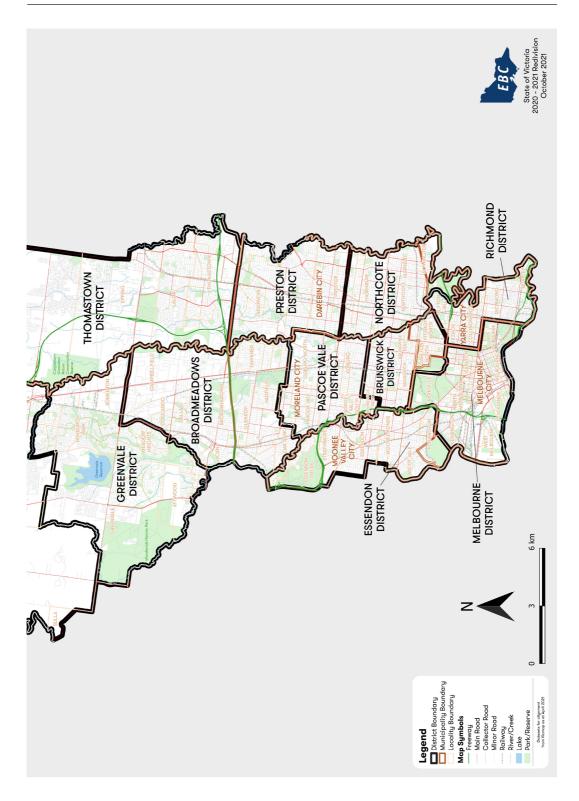

Detailed maps of each electoral region and district are available on the Electoral Boundaries Commission website: www.ebc.vic.gov.au

Dated 12 November 2021

WARWICK GATELY AM Victorian Electoral Commission

Please note that the following maps show electoral regions in alphabetical order, and show the electoral districts within each electoral region.