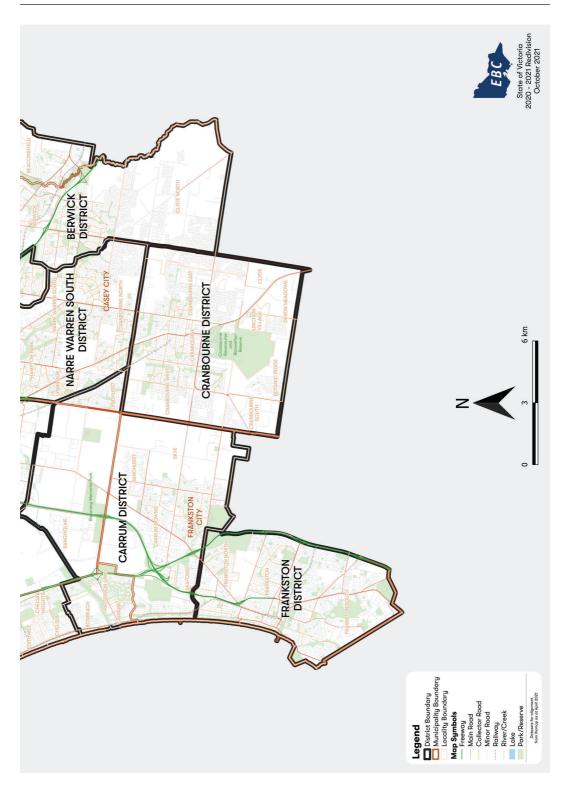

Detailed maps of each electoral region and district are available on the Electoral Boundaries Commission website: www.ebc.vic.gov.au

Dated 12 November 2021

WARWICK GATELY AM Victorian Electoral Commission

Please note that the following maps show electoral regions in alphabetical order, and show the electoral districts within each electoral region.