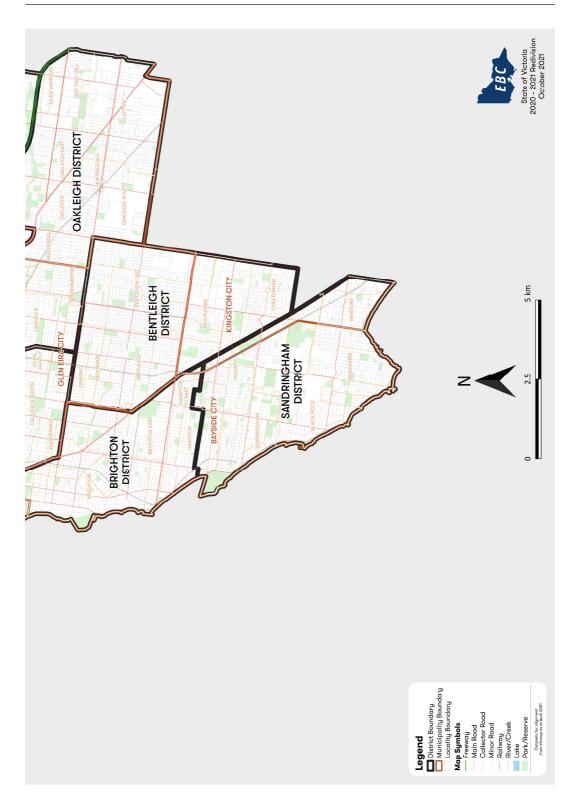

Detailed maps of each electoral region and district are available on the Electoral Boundaries Commission website: www.ebc.vic.gov.au

Dated 12 November 2021

WARWICK GATELY AM Victorian Electoral Commission

Please note that the following maps show electoral regions in alphabetical order, and show the electoral districts within each electoral region.