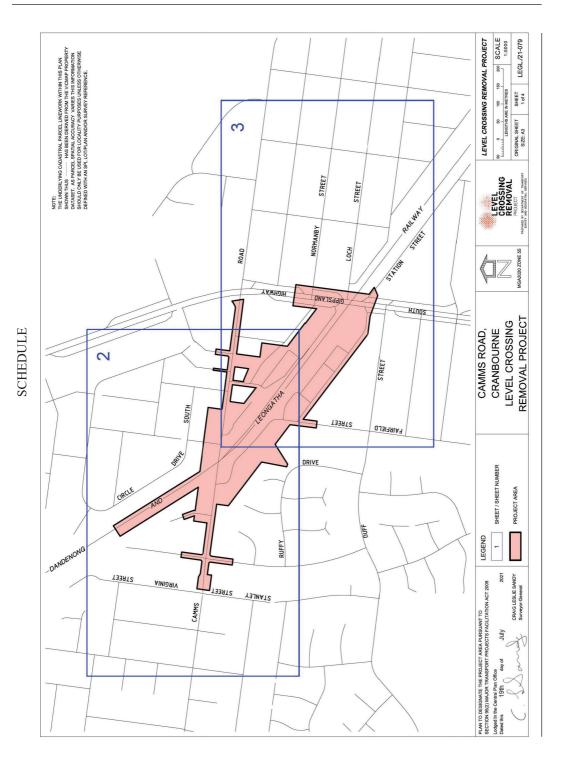

## **Major Transport Projects Facilitation Act 2009**

(Sections 95(2)(a))

DECLARATION OF THE DESIGNATED PROJECT AREA

Camms Road, Cranbourne Level Crossing Removal Project

I, Richard Wynne, Minister for Planning, pursuant to section 95(2)(a) of the **Major Transport Projects Facilitation Act 2009** (the Act), designate the area of land shown on the plans signed by the Surveyor General with reference LEGL./21-079 Sheets 1 to 4 (inclusive) and lodged at the Central Plan Office on 19 July 2021, and as generally indicated on the map in the schedule, to be part of the project area for Camms Road, Cranbourne Level Crossing Removal Project, declared by the Premier to be a declared project pursuant to section 10(1)(b) of the Act and published in the Government Gazette on 10 June 2021.