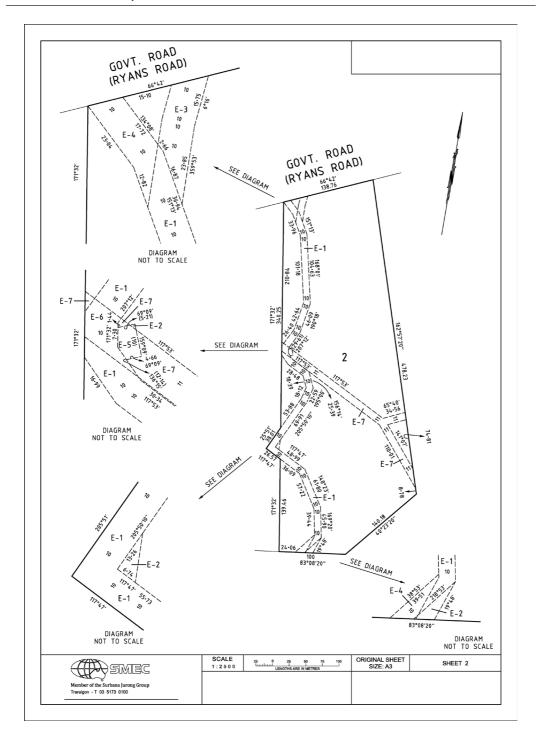

## Land Acquisition and Compensation Act 1986 LAND ACQUISITION AND COMPENSATION REGULATIONS 2010 FORM 7

S. 21(a) Reg. 16

Notice of Acquisition

Compulsory Acquisition of Interest in Land

The Central Gippsland Region Water Corporation (ABN 75 830 750 413) (Gippsland Water) declares that by this notice it acquires the following interests in part of the land described as Lot 2 on Plan of Subdivision LP146226X and contained in Certificate of Title Volume 10370 Folio 878:

- An easement for water supply purposes shown as E-1, E-2, E-3, E-5 and E-6 on the plan for creation of easement (Surveyor's File Ref: 2770\_s04a Ver D) annexed hereto (Plan) in accordance with the rights and obligations set out in Memorandum of Common Provisions AA2378; and
- an easement for carriageway purposes shown as E-1, E-3 and E-6 on the Plan.

**Interests Acquired:** That of Hugh Francis Kerby and all other interests. Published with the authority of Gippsland Water.

Dated 20 May 2021

This page was left blank intentionally