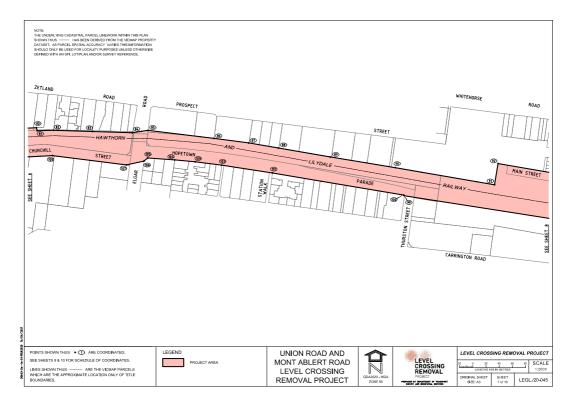

#### DECLARATION OF THE DESIGNATED PROJECT AREA

Union Road and Mont Albert Road Level Crossing Removal Project

I, Richard Wynne, Minister for Planning, pursuant to section 95(2)(a) of the **Major Transport Projects Facilitation Act 2009** (the Act), designate the area of land shown on the plans signed by the Surveyor General with reference LEGL./20-045 Sheets 1 to 10 (inclusive) and lodged at the Central Plan Office on 24 May 2021, and as generally indicated on the map in the schedule, to be part of the project area for the Union Road and Mont Albert Road Level Crossing Removal Project, declared by the Premier to be a declared project pursuant to section 10(1)(b) of the Act and published in the Government Gazette on 21 January 2021.

#### **SCHEDULE**

|       | 5 CO-ORDINAT<br>TO THE NEAREST ME | FES (METRES)<br>ETRE, ADD 2 DECIMAL PI |            |         |         |       |                                     |          |         |           |                                                               |                     |          |       |          |
|-------|-----------------------------------|----------------------------------------|------------|---------|---------|-------|-------------------------------------|----------|---------|-----------|---------------------------------------------------------------|---------------------|----------|-------|----------|
|       |                                   |                                        |            |         |         |       |                                     |          |         |           |                                                               |                     |          |       |          |
| Point | Easting                           | Northing                               |            | Easting |         | Point | Easting                             | Northing |         | t Easting |                                                               | Poin                |          |       | orthing  |
| 1     | 330973                            | 5811870                                | 39         | 332563  |         | 77    | 333843                              | 5812749  | 115     | 333449    |                                                               | 153                 | 33237    |       |          |
| 2     |                                   | 5811960                                | 40         | 332565  |         | 78    | 333841                              | 5812737  | 116     | 333433    |                                                               | 154                 | 33233    |       |          |
| 3     | 331127                            | 5811966                                | 41         | 332581  |         | 79    | 333849                              | 5812687  | 117     | 33344     |                                                               | 155                 | 33233    |       |          |
| 4     | 331105                            | 5811969                                | 42         | 332692  |         | 80    | 333910                              | 5812689  | 118     | 333439    |                                                               | 156                 | 33232    |       |          |
| 5     | 331108                            | 5811987                                | 43         | 332711  |         | 81    | 333911                              | 5812685  | 119     | 333420    |                                                               | 157                 | 33232    |       |          |
| 6     | 331184                            | 5811978                                | 44         | 332723  |         | 82    | 333936                              | 5812685  | 120     | 333354    |                                                               | 158                 | 33232    |       | 11830    |
| 7     |                                   | 5812004                                | 45         | 332734  |         | 83    | 333995                              | 5812684  | 121     | 333319    |                                                               | 159                 | 33231    |       |          |
| 8     | 331264                            | 5812021                                | 46         | 332754  |         | 84    | 334055                              | 5812682  | 122     | 333136    |                                                               | 160                 | 33232    |       | 11882    |
| 9     | 331309                            | 5812037                                | 47         | 332771  |         | 85    | 334079                              | 5812685  | 123     | 333124    |                                                               | 161                 | 33227    |       | 11879    |
| 10    | 331346                            | 5812046                                | 48         |         | 5812166 | 86    | 334179                              | 5812673  | 124     | 333122    |                                                               | 162                 | 33220    |       | 11880    |
| 11    | 331375                            |                                        | 49         | 332804  |         | 87    | 334231                              | 5812666  | 125     | 333117    |                                                               | 163                 | 33221    |       | 11845    |
| 12    | 331378                            | 5812073                                | 50         | 332835  |         | 88    | 334276                              | 5812659  | 126     | 333108    |                                                               | 164                 | 33220    |       |          |
| 13    | 331397                            | 5812070                                | 51         | 333038  | 5812361 | 89    | 334355                              |          | 127     | 333103    |                                                               | 165                 | 33219    |       |          |
| 14    | 331395                            | 5812056                                | 52         | 333041  | 5812363 | 90    | 334453                              | 5812629  | 128     | 333097    |                                                               | 166                 | 33213    |       | 11889    |
| 15    | 331400                            | 5812052                                | 53         | 333044  | 5812381 | 91    | 334603                              | 5812603  | 129     | 333087    |                                                               | 167                 | 33209    |       | 11896    |
| 16    | 331434                            |                                        | 54         | 333072  | 5812378 | 92    | 334609                              | 5812635  | 130     | 333072    |                                                               | 168                 | 33198    |       |          |
| 17    | 331480                            | 5812050                                | 55         | 333192  | 5812486 | 93    | 334859                              | 5812592  | 131     | 333053    |                                                               | 169                 | 33198    |       |          |
| 18    | 331553                            | 5812037                                | 56         | 333221  |         | 94    | 334858                              | 5812583  | 132     | 33303     |                                                               | 170                 | 33196    |       |          |
| 19    | 331556                            | 5812037                                | 57         | 333268  |         | 95    | 334861                              | 5812580  | 133     | 333012    |                                                               | 171                 | 33195    |       |          |
| 20    | 331559                            | 5812039                                | 58         | 333273  |         | 96    | 335061                              | 5812547  | 134     | 33299     |                                                               | 172                 | 33194    |       |          |
| 21    | 331562                            | 5812043                                | 59         | 333279  |         | 97    | 335052                              | 5812492  | 135     | 332978    |                                                               | 173                 | 33195    |       |          |
| 22    | 331563                            | 5812047                                | 60         | 333283  |         | 98    | 334829                              | 5812530  | 136     | 332963    |                                                               | 174                 | 33192    |       |          |
| 23    | 331565                            | 5812056                                | 61         |         | 5812630 | 99    | 334467                              | 5812586  | 137     | 332948    |                                                               | 175                 | 33192    |       |          |
| 24    | 331580                            | 5812054                                | 62         | 333354  |         | 100   | 334466                              |          | 138     | 332932    |                                                               | 176                 | 33183    |       |          |
| 25    | 331575                            |                                        | 63         | 333391  |         | 101   | 334267                              |          | 139     | 33290     |                                                               | 177                 | 33182    |       |          |
| 26    | 331652                            | 5812007                                | 64         | 333408  | 5812649 | 102   | 334190                              |          | 140     | 332885    |                                                               | 178                 | 33181    |       |          |
| 27    | 331672                            | 5812004                                | 65         | 333415  | 5812652 | 103   | 334150                              |          | 141     | 332856    |                                                               | 179                 | 33181    |       | 11930    |
| 28    | 331770                            | 5811985                                | 66         | 333420  | 5812637 | 104   | 334119                              |          | 142     | 33282     |                                                               | 180                 | 33159    |       | 11959    |
| 29    | 331771                            | 5811996                                | 67         | 333453  |         | 105   | 334078                              |          | 143     | 332785    |                                                               | 181                 | 33158    |       | 11926    |
| 30    | 331826                            | 5811985                                | 68         | 333472  | 5812654 | 106   | 334073                              |          | 144     | 33256     |                                                               | 182                 | 33157    |       |          |
| 31    | 331825                            | 5811977                                | 69         | 333492  | 5812658 | 107   | 334046                              |          | 145     | 332553    |                                                               | 183                 | 33158    |       |          |
| 32    | 331881                            | 5811963                                | 70         | 333511  |         | 108   | 333934                              | 5812647  | 146     | 332532    |                                                               | 184                 | 33159    |       | 11993    |
| 33    | 331881                            | 5811962                                | 71         | 333516  |         | 109   | 333793                              |          | 147     | 332548    |                                                               | 185                 | 33151    |       |          |
| 34    | 331943                            | 5811948                                | 72         | 333635  |         | 110   | 333528                              |          | 148     | 332545    |                                                               | 186                 | 33147    |       | 12014    |
| 35    | 332003                            | 5811937                                | 73         | 333633  | 5812673 | 111   | 333507                              | 5812623  | 149     | 332499    |                                                               | 187                 | 33144    |       |          |
| 36    | 332123                            | 5811913                                | 74         | 333842  | 5812686 | 112   | 333484                              | 5812618  | 150     | 332464    |                                                               | 188                 | 33144    |       | 12010    |
| 37    | 332166                            | 5811908                                | 75         | 333834  | 5812737 | 113   | 333465                              | 5812613  | 151     | 332430    |                                                               | 189                 | 33137    |       | 12009    |
| 38    | 332190                            | 5812085                                | 76         | 333836  | 5812750 | 114   | 114   333462   5812609   152   3324 |          |         |           |                                                               | 190                 | 33137    | 4 58  | 11980    |
|       |                                   |                                        |            |         |         |       | U                                   | NION RO  | AD AND  |           |                                                               | LEVEL               | CROSSING | REMO  | VAL PRO  |
|       | 0011                              | ED. 11 E 01                            | - 00000011 |         |         |       | MONT ABLERT ROAD                    |          |         |           |                                                               | LEVEL               |          |       |          |
|       | SCH                               | EDOLE OF                               | F COORDIN  | AIES    |         |       | LEVEL CROSSING                      |          |         |           |                                                               | CROSSING<br>REMOVAL |          |       |          |
|       |                                   |                                        |            |         |         |       | REMOVAL PROJECT                     |          |         |           |                                                               | ORIGINAL            |          | HEET  | LEGL./2  |
|       |                                   |                                        |            |         |         |       | K.                                  | IVIOVAL  | FROJECI |           | PREPARED BY BEPARTMENT OF THE<br>SURVEY AND SECONDATIVE, SERV | SIZE:               | A3 9     | of 10 | LEGL./20 |