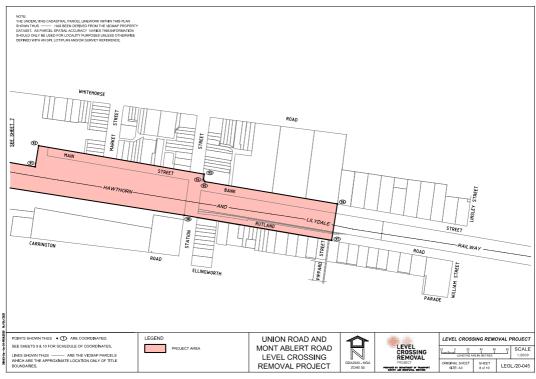

#### DECLARATION OF THE DESIGNATED PROJECT AREA

Union Road and Mont Albert Road Level Crossing Removal Project

I, Richard Wynne, Minister for Planning, pursuant to section 95(2)(a) of the **Major Transport Projects Facilitation Act 2009** (the Act), designate the area of land shown on the plans signed by the Surveyor General with reference LEGL./20-045 Sheets 1 to 10 (inclusive) and lodged at the Central Plan Office on 24 May 2021, and as generally indicated on the map in the schedule, to be part of the project area for the Union Road and Mont Albert Road Level Crossing Removal Project, declared by the Premier to be a declared project pursuant to section 10(1)(b) of the Act and published in the Government Gazette on 21 January 2021.

#### **SCHEDULE**

|       | 5 CO-ORDINAT<br>TO THE NEAREST ME | FES (METRES)<br>ETRE, ADD 2 DECIMAL PI |            |         |         |       |                                     |          |         |           |                                                               |                     |          |       |          |
|-------|-----------------------------------|----------------------------------------|------------|---------|---------|-------|-------------------------------------|----------|---------|-----------|---------------------------------------------------------------|---------------------|----------|-------|----------|
|       |                                   |                                        |            |         |         |       |                                     |          |         |           |                                                               |                     |          |       |          |
| Point | Easting                           | Northing                               |            | Easting |         | Point | Easting                             | Northing |         | t Easting |                                                               | Poin                |          |       | orthing  |
| 1     | 330973                            | 5811870                                | 39         | 332563  |         | 77    | 333843                              | 5812749  | 115     | 333449    |                                                               | 153                 | 33237    |       |          |
| 2     |                                   | 5811960                                | 40         | 332565  |         | 78    | 333841                              | 5812737  | 116     | 333433    |                                                               | 154                 | 33233    |       |          |
| 3     | 331127                            | 5811966                                | 41         | 332581  |         | 79    | 333849                              | 5812687  | 117     | 33344     |                                                               | 155                 | 33233    |       |          |
| 4     | 331105                            | 5811969                                | 42         | 332692  |         | 80    | 333910                              | 5812689  | 118     | 333439    |                                                               | 156                 | 33232    |       |          |
| 5     | 331108                            | 5811987                                | 43         | 332711  |         | 81    | 333911                              | 5812685  | 119     | 333420    |                                                               | 157                 | 33232    |       |          |
| 6     | 331184                            | 5811978                                | 44         | 332723  |         | 82    | 333936                              | 5812685  | 120     | 333354    |                                                               | 158                 | 33232    |       | 11830    |
| 7     |                                   | 5812004                                | 45         | 332734  |         | 83    | 333995                              | 5812684  | 121     | 333319    |                                                               | 159                 | 33231    |       |          |
| 8     | 331264                            | 5812021                                | 46         | 332754  |         | 84    | 334055                              | 5812682  | 122     | 333136    |                                                               | 160                 | 33232    |       | 11882    |
| 9     | 331309                            | 5812037                                | 47         | 332771  |         | 85    | 334079                              | 5812685  | 123     | 333124    |                                                               | 161                 | 33227    |       | 11879    |
| 10    | 331346                            | 5812046                                | 48         |         | 5812166 | 86    | 334179                              | 5812673  | 124     | 333122    |                                                               | 162                 | 33220    |       | 11880    |
| 11    | 331375                            |                                        | 49         | 332804  |         | 87    | 334231                              | 5812666  | 125     | 333117    |                                                               | 163                 | 33221    |       | 11845    |
| 12    | 331378                            | 5812073                                | 50         | 332835  |         | 88    | 334276                              | 5812659  | 126     | 333108    |                                                               | 164                 | 33220    |       |          |
| 13    | 331397                            | 5812070                                | 51         | 333038  | 5812361 | 89    | 334355                              |          | 127     | 333103    |                                                               | 165                 | 33219    |       |          |
| 14    | 331395                            | 5812056                                | 52         | 333041  | 5812363 | 90    | 334453                              | 5812629  | 128     | 333097    |                                                               | 166                 | 33213    |       | 11889    |
| 15    | 331400                            | 5812052                                | 53         | 333044  | 5812381 | 91    | 334603                              | 5812603  | 129     | 333087    |                                                               | 167                 | 33209    |       | 11896    |
| 16    | 331434                            |                                        | 54         | 333072  | 5812378 | 92    | 334609                              | 5812635  | 130     | 333072    |                                                               | 168                 | 33198    |       |          |
| 17    | 331480                            | 5812050                                | 55         | 333192  | 5812486 | 93    | 334859                              | 5812592  | 131     | 333053    |                                                               | 169                 | 33198    |       |          |
| 18    | 331553                            | 5812037                                | 56         | 333221  |         | 94    | 334858                              | 5812583  | 132     | 33303     |                                                               | 170                 | 33196    |       |          |
| 19    | 331556                            | 5812037                                | 57         | 333268  |         | 95    | 334861                              | 5812580  | 133     | 333012    |                                                               | 171                 | 33195    |       |          |
| 20    | 331559                            | 5812039                                | 58         | 333273  |         | 96    | 335061                              | 5812547  | 134     | 33299     |                                                               | 172                 | 33194    |       |          |
| 21    | 331562                            | 5812043                                | 59         | 333279  |         | 97    | 335052                              | 5812492  | 135     | 332978    |                                                               | 173                 | 33195    |       |          |
| 22    | 331563                            | 5812047                                | 60         | 333283  |         | 98    | 334829                              | 5812530  | 136     | 332963    |                                                               | 174                 | 33192    |       |          |
| 23    | 331565                            | 5812056                                | 61         |         | 5812630 | 99    | 334467                              | 5812586  | 137     | 332948    |                                                               | 175                 | 33192    |       |          |
| 24    | 331580                            | 5812054                                | 62         | 333354  |         | 100   | 334466                              |          | 138     | 332932    |                                                               | 176                 | 33183    |       |          |
| 25    | 331575                            |                                        | 63         | 333391  |         | 101   | 334267                              |          | 139     | 33290     |                                                               | 177                 | 33182    |       |          |
| 26    | 331652                            | 5812007                                | 64         | 333408  | 5812649 | 102   | 334190                              |          | 140     | 332885    |                                                               | 178                 | 33181    |       |          |
| 27    | 331672                            | 5812004                                | 65         | 333415  | 5812652 | 103   | 334150                              |          | 141     | 332856    |                                                               | 179                 | 33181    |       | 11930    |
| 28    | 331770                            | 5811985                                | 66         | 333420  | 5812637 | 104   | 334119                              |          | 142     | 33282     |                                                               | 180                 | 33159    |       | 11959    |
| 29    | 331771                            | 5811996                                | 67         | 333453  |         | 105   | 334078                              |          | 143     | 332785    |                                                               | 181                 | 33158    |       | 11926    |
| 30    | 331826                            | 5811985                                | 68         | 333472  | 5812654 | 106   | 334073                              |          | 144     | 33256     |                                                               | 182                 | 33157    |       |          |
| 31    | 331825                            | 5811977                                | 69         | 333492  | 5812658 | 107   | 334046                              |          | 145     | 332553    |                                                               | 183                 | 33158    |       |          |
| 32    | 331881                            | 5811963                                | 70         | 333511  |         | 108   | 333934                              | 5812647  | 146     | 332532    |                                                               | 184                 | 33159    |       | 11993    |
| 33    | 331881                            | 5811962                                | 71         | 333516  |         | 109   | 333793                              |          | 147     | 332548    |                                                               | 185                 | 33151    |       |          |
| 34    | 331943                            | 5811948                                | 72         | 333635  |         | 110   | 333528                              |          | 148     | 332545    |                                                               | 186                 | 33147    |       | 12014    |
| 35    | 332003                            | 5811937                                | 73         | 333633  | 5812673 | 111   | 333507                              | 5812623  | 149     | 332499    |                                                               | 187                 | 33144    |       |          |
| 36    | 332123                            | 5811913                                | 74         | 333842  | 5812686 | 112   | 333484                              | 5812618  | 150     | 332464    |                                                               | 188                 | 33144    |       | 12010    |
| 37    | 332166                            | 5811908                                | 75         | 333834  | 5812737 | 113   | 333465                              | 5812613  | 151     | 332430    |                                                               | 189                 | 33137    |       | 12009    |
| 38    | 332190                            | 5812085                                | 76         | 333836  | 5812750 | 114   | 114   333462   5812609   152   3324 |          |         |           |                                                               | 190                 | 33137    | 4 58  | 11980    |
|       |                                   |                                        |            |         |         |       | U                                   | NION RO  | AD AND  |           |                                                               | LEVEL               | CROSSING | REMO  | VAL PRO  |
|       | 0011                              | ED. 11 E 01                            | - 00000011 |         |         |       | MONT ABLERT ROAD                    |          |         |           |                                                               | LEVEL               |          |       |          |
|       | SCH                               | EDOLE OF                               | F COORDIN  | AIES    |         |       | LEVEL CROSSING                      |          |         |           |                                                               | CROSSING<br>REMOVAL |          |       |          |
|       |                                   |                                        |            |         |         |       | REMOVAL PROJECT                     |          |         |           |                                                               | ORIGINAL            |          | HEET  | LEGL./2  |
|       |                                   |                                        |            |         |         |       | K.                                  | IVIOVAL  | FROJECI |           | PREPARED BY BEPARTMENT OF THE<br>SURVEY AND SECONDATIVE, SERV | SIZE:               | A3 9     | of 10 | LEGL./20 |