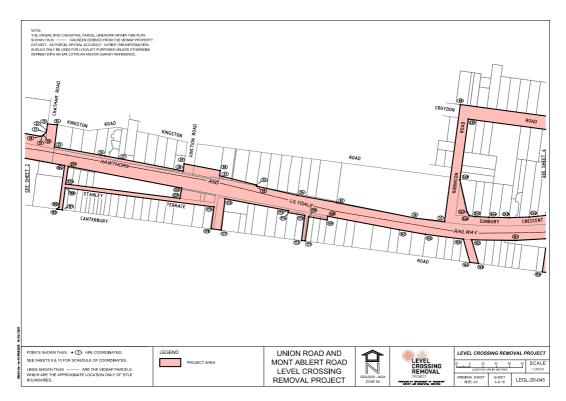

#### DECLARATION OF THE DESIGNATED PROJECT AREA

Union Road and Mont Albert Road Level Crossing Removal Project

I, Richard Wynne, Minister for Planning, pursuant to section 95(2)(a) of the **Major Transport Projects Facilitation Act 2009** (the Act), designate the area of land shown on the plans signed by the Surveyor General with reference LEGL./20-045 Sheets 1 to 10 (inclusive) and lodged at the Central Plan Office on 24 May 2021, and as generally indicated on the map in the schedule, to be part of the project area for the Union Road and Mont Albert Road Level Crossing Removal Project, declared by the Premier to be a declared project pursuant to section 10(1)(b) of the Act and published in the Government Gazette on 21 January 2021.

#### **SCHEDULE**

|       | 5 CO-ORDINAT<br>TO THE NEAREST ME | FES (METRES)<br>ETRE, ADD 2 DECIMAL PI |            |         |         |       |                                     |          |         |           |                                                               |                     |          |       |          |
|-------|-----------------------------------|----------------------------------------|------------|---------|---------|-------|-------------------------------------|----------|---------|-----------|---------------------------------------------------------------|---------------------|----------|-------|----------|
|       |                                   |                                        |            |         |         |       |                                     |          |         |           |                                                               |                     |          |       |          |
| Point | Easting                           | Northing                               |            | Easting |         | Point | Easting                             | Northing |         | t Easting |                                                               | Poin                |          |       | orthing  |
| 1     | 330973                            | 5811870                                | 39         | 332563  |         | 77    | 333843                              | 5812749  | 115     | 333449    |                                                               | 153                 | 33237    |       |          |
| 2     |                                   | 5811960                                | 40         | 332565  |         | 78    | 333841                              | 5812737  | 116     | 333433    |                                                               | 154                 | 33233    |       |          |
| 3     | 331127                            | 5811966                                | 41         | 332581  |         | 79    | 333849                              | 5812687  | 117     | 33344     |                                                               | 155                 | 33233    |       |          |
| 4     | 331105                            | 5811969                                | 42         | 332692  |         | 80    | 333910                              | 5812689  | 118     | 333439    |                                                               | 156                 | 33232    |       |          |
| 5     | 331108                            | 5811987                                | 43         | 332711  |         | 81    | 333911                              | 5812685  | 119     | 333420    |                                                               | 157                 | 33232    |       |          |
| 6     | 331184                            | 5811978                                | 44         | 332723  |         | 82    | 333936                              | 5812685  | 120     | 333354    |                                                               | 158                 | 33232    |       | 11830    |
| 7     |                                   | 5812004                                | 45         | 332734  |         | 83    | 333995                              | 5812684  | 121     | 333319    |                                                               | 159                 | 33231    |       |          |
| 8     | 331264                            | 5812021                                | 46         | 332754  |         | 84    | 334055                              | 5812682  | 122     | 333136    |                                                               | 160                 | 33232    |       | 11882    |
| 9     | 331309                            | 5812037                                | 47         | 332771  |         | 85    | 334079                              | 5812685  | 123     | 333124    |                                                               | 161                 | 33227    |       | 11879    |
| 10    | 331346                            | 5812046                                | 48         |         | 5812166 | 86    | 334179                              | 5812673  | 124     | 333122    |                                                               | 162                 | 33220    |       | 11880    |
| 11    | 331375                            |                                        | 49         | 332804  |         | 87    | 334231                              | 5812666  | 125     | 333117    |                                                               | 163                 | 33221    |       | 11845    |
| 12    | 331378                            | 5812073                                | 50         | 332835  |         | 88    | 334276                              | 5812659  | 126     | 333108    |                                                               | 164                 | 33220    |       |          |
| 13    | 331397                            | 5812070                                | 51         | 333038  | 5812361 | 89    | 334355                              |          | 127     | 333103    |                                                               | 165                 | 33219    |       |          |
| 14    | 331395                            | 5812056                                | 52         | 333041  | 5812363 | 90    | 334453                              | 5812629  | 128     | 333097    |                                                               | 166                 | 33213    |       | 11889    |
| 15    | 331400                            | 5812052                                | 53         | 333044  | 5812381 | 91    | 334603                              | 5812603  | 129     | 333087    |                                                               | 167                 | 33209    |       | 11896    |
| 16    | 331434                            |                                        | 54         | 333072  | 5812378 | 92    | 334609                              | 5812635  | 130     | 333072    |                                                               | 168                 | 33198    |       |          |
| 17    | 331480                            | 5812050                                | 55         | 333192  | 5812486 | 93    | 334859                              | 5812592  | 131     | 333053    |                                                               | 169                 | 33198    |       |          |
| 18    | 331553                            | 5812037                                | 56         | 333221  |         | 94    | 334858                              | 5812583  | 132     | 33303     |                                                               | 170                 | 33196    |       |          |
| 19    | 331556                            | 5812037                                | 57         | 333268  |         | 95    | 334861                              | 5812580  | 133     | 333012    |                                                               | 171                 | 33195    |       |          |
| 20    | 331559                            | 5812039                                | 58         | 333273  |         | 96    | 335061                              | 5812547  | 134     | 33299     |                                                               | 172                 | 33194    |       |          |
| 21    | 331562                            | 5812043                                | 59         | 333279  |         | 97    | 335052                              | 5812492  | 135     | 332978    |                                                               | 173                 | 33195    |       |          |
| 22    | 331563                            | 5812047                                | 60         | 333283  |         | 98    | 334829                              | 5812530  | 136     | 332963    |                                                               | 174                 | 33192    |       |          |
| 23    | 331565                            | 5812056                                | 61         |         | 5812630 | 99    | 334467                              | 5812586  | 137     | 332948    |                                                               | 175                 | 33192    |       |          |
| 24    | 331580                            | 5812054                                | 62         | 333354  |         | 100   | 334466                              |          | 138     | 332932    |                                                               | 176                 | 33183    |       |          |
| 25    | 331575                            |                                        | 63         | 333391  |         | 101   | 334267                              |          | 139     | 33290     |                                                               | 177                 | 33182    |       |          |
| 26    | 331652                            | 5812007                                | 64         | 333408  | 5812649 | 102   | 334190                              |          | 140     | 332885    |                                                               | 178                 | 33181    |       |          |
| 27    | 331672                            | 5812004                                | 65         | 333415  | 5812652 | 103   | 334150                              |          | 141     | 332856    |                                                               | 179                 | 33181    |       | 11930    |
| 28    | 331770                            | 5811985                                | 66         | 333420  | 5812637 | 104   | 334119                              |          | 142     | 33282     |                                                               | 180                 | 33159    |       | 11959    |
| 29    | 331771                            | 5811996                                | 67         | 333453  |         | 105   | 334078                              |          | 143     | 332785    |                                                               | 181                 | 33158    |       | 11926    |
| 30    | 331826                            | 5811985                                | 68         | 333472  | 5812654 | 106   | 334073                              |          | 144     | 33256     |                                                               | 182                 | 33157    |       |          |
| 31    | 331825                            | 5811977                                | 69         | 333492  | 5812658 | 107   | 334046                              |          | 145     | 332553    |                                                               | 183                 | 33158    |       |          |
| 32    | 331881                            | 5811963                                | 70         | 333511  |         | 108   | 333934                              | 5812647  | 146     | 332532    |                                                               | 184                 | 33159    |       | 11993    |
| 33    | 331881                            | 5811962                                | 71         | 333516  |         | 109   | 333793                              |          | 147     | 332548    |                                                               | 185                 | 33151    |       |          |
| 34    | 331943                            | 5811948                                | 72         | 333635  |         | 110   | 333528                              |          | 148     | 332545    |                                                               | 186                 | 33147    |       | 12014    |
| 35    | 332003                            | 5811937                                | 73         | 333633  | 5812673 | 111   | 333507                              | 5812623  | 149     | 332499    |                                                               | 187                 | 33144    |       |          |
| 36    | 332123                            | 5811913                                | 74         | 333842  | 5812686 | 112   | 333484                              | 5812618  | 150     | 332464    |                                                               | 188                 | 33144    |       | 12010    |
| 37    | 332166                            | 5811908                                | 75         | 333834  | 5812737 | 113   | 333465                              | 5812613  | 151     | 332430    |                                                               | 189                 | 33137    |       | 12009    |
| 38    | 332190                            | 5812085                                | 76         | 333836  | 5812750 | 114   | 114   333462   5812609   152   3324 |          |         |           |                                                               | 190                 | 33137    | 4 58  | 11980    |
|       |                                   |                                        |            |         |         |       | U                                   | NION RO  | AD AND  |           |                                                               | LEVEL               | CROSSING | REMO  | VAL PRO  |
|       | 0011                              | ED. 11 E 01                            | - 00000011 |         |         |       | MONT ABLERT ROAD                    |          |         |           |                                                               | LEVEL               |          |       |          |
|       | SCH                               | EDOLE OF                               | F COORDIN  | AIES    |         |       | LEVEL CROSSING                      |          |         |           |                                                               | CROSSING<br>REMOVAL |          |       |          |
|       |                                   |                                        |            |         |         |       | REMOVAL PROJECT                     |          |         |           |                                                               | ORIGINAL            |          | HEET  | LEGL./2  |
|       |                                   |                                        |            |         |         |       | K.                                  | IVIOVAL  | FROJECI |           | PREPARED BY BEPARTMENT OF THE<br>SURVEY AND SECONDATIVE, SERV | SIZE:               | A3 9     | of 10 | LEGL./20 |