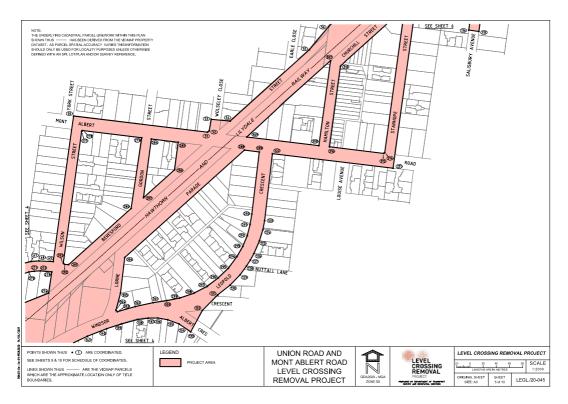

#### DECLARATION OF THE DESIGNATED PROJECT AREA

Union Road and Mont Albert Road Level Crossing Removal Project

I, Richard Wynne, Minister for Planning, pursuant to section 95(2)(a) of the **Major Transport Projects Facilitation Act 2009** (the Act), designate the area of land shown on the plans signed by the Surveyor General with reference LEGL./20-045 Sheets 1 to 10 (inclusive) and lodged at the Central Plan Office on 24 May 2021, and as generally indicated on the map in the schedule, to be part of the project area for the Union Road and Mont Albert Road Level Crossing Removal Project, declared by the Premier to be a declared project pursuant to section 10(1)(b) of the Act and published in the Government Gazette on 21 January 2021.

#### **SCHEDULE**

|       | 5 CO-ORDINAT<br>TO THE NEAREST ME | FES (METRES)<br>ETRE, ADD 2 DECIMAL PI |            |         |         |       |                                     |          |         |           |                                                               |                     |          |       |          |
|-------|-----------------------------------|----------------------------------------|------------|---------|---------|-------|-------------------------------------|----------|---------|-----------|---------------------------------------------------------------|---------------------|----------|-------|----------|
|       |                                   |                                        |            |         |         |       |                                     |          |         |           |                                                               |                     |          |       |          |
| Point | Easting                           | Northing                               |            | Easting |         | Point | Easting                             | Northing |         | t Easting |                                                               | Poin                |          |       | orthing  |
| 1     | 330973                            | 5811870                                | 39         | 332563  |         | 77    | 333843                              | 5812749  | 115     | 333449    |                                                               | 153                 | 33237    |       |          |
| 2     |                                   | 5811960                                | 40         | 332565  |         | 78    | 333841                              | 5812737  | 116     | 333433    |                                                               | 154                 | 33233    |       |          |
| 3     | 331127                            | 5811966                                | 41         | 332581  |         | 79    | 333849                              | 5812687  | 117     | 33344     |                                                               | 155                 | 33233    |       |          |
| 4     | 331105                            | 5811969                                | 42         | 332692  |         | 80    | 333910                              | 5812689  | 118     | 333439    |                                                               | 156                 | 33232    |       |          |
| 5     | 331108                            | 5811987                                | 43         | 332711  |         | 81    | 333911                              | 5812685  | 119     | 333420    |                                                               | 157                 | 33232    |       |          |
| 6     | 331184                            | 5811978                                | 44         | 332723  |         | 82    | 333936                              | 5812685  | 120     | 333354    |                                                               | 158                 | 33232    |       | 11830    |
| 7     |                                   | 5812004                                | 45         | 332734  |         | 83    | 333995                              | 5812684  | 121     | 333319    |                                                               | 159                 | 33231    |       |          |
| 8     | 331264                            | 5812021                                | 46         | 332754  |         | 84    | 334055                              | 5812682  | 122     | 333136    |                                                               | 160                 | 33232    |       | 11882    |
| 9     | 331309                            | 5812037                                | 47         | 332771  |         | 85    | 334079                              | 5812685  | 123     | 333124    |                                                               | 161                 | 33227    |       | 11879    |
| 10    | 331346                            | 5812046                                | 48         |         | 5812166 | 86    | 334179                              | 5812673  | 124     | 333122    |                                                               | 162                 | 33220    |       | 11880    |
| 11    | 331375                            |                                        | 49         | 332804  |         | 87    | 334231                              | 5812666  | 125     | 333117    |                                                               | 163                 | 33221    |       | 11845    |
| 12    | 331378                            | 5812073                                | 50         | 332835  |         | 88    | 334276                              | 5812659  | 126     | 333108    |                                                               | 164                 | 33220    |       |          |
| 13    | 331397                            | 5812070                                | 51         | 333038  | 5812361 | 89    | 334355                              |          | 127     | 333103    |                                                               | 165                 | 33219    |       |          |
| 14    | 331395                            | 5812056                                | 52         | 333041  | 5812363 | 90    | 334453                              | 5812629  | 128     | 333097    |                                                               | 166                 | 33213    |       | 11889    |
| 15    | 331400                            | 5812052                                | 53         | 333044  | 5812381 | 91    | 334603                              | 5812603  | 129     | 333087    |                                                               | 167                 | 33209    |       | 11896    |
| 16    | 331434                            |                                        | 54         | 333072  | 5812378 | 92    | 334609                              | 5812635  | 130     | 333072    |                                                               | 168                 | 33198    |       |          |
| 17    | 331480                            | 5812050                                | 55         | 333192  | 5812486 | 93    | 334859                              | 5812592  | 131     | 333053    |                                                               | 169                 | 33198    |       |          |
| 18    | 331553                            | 5812037                                | 56         | 333221  |         | 94    | 334858                              | 5812583  | 132     | 33303     |                                                               | 170                 | 33196    |       |          |
| 19    | 331556                            | 5812037                                | 57         | 333268  |         | 95    | 334861                              | 5812580  | 133     | 333012    |                                                               | 171                 | 33195    |       |          |
| 20    | 331559                            | 5812039                                | 58         | 333273  |         | 96    | 335061                              | 5812547  | 134     | 33299     |                                                               | 172                 | 33194    |       |          |
| 21    | 331562                            | 5812043                                | 59         | 333279  |         | 97    | 335052                              | 5812492  | 135     | 332978    |                                                               | 173                 | 33195    |       |          |
| 22    | 331563                            | 5812047                                | 60         | 333283  |         | 98    | 334829                              | 5812530  | 136     | 332963    |                                                               | 174                 | 33192    |       |          |
| 23    | 331565                            | 5812056                                | 61         |         | 5812630 | 99    | 334467                              | 5812586  | 137     | 332948    |                                                               | 175                 | 33192    |       |          |
| 24    | 331580                            | 5812054                                | 62         | 333354  |         | 100   | 334466                              |          | 138     | 332932    |                                                               | 176                 | 33183    |       |          |
| 25    | 331575                            |                                        | 63         | 333391  |         | 101   | 334267                              |          | 139     | 33290     |                                                               | 177                 | 33182    |       |          |
| 26    | 331652                            | 5812007                                | 64         | 333408  | 5812649 | 102   | 334190                              |          | 140     | 332885    |                                                               | 178                 | 33181    |       |          |
| 27    | 331672                            | 5812004                                | 65         | 333415  | 5812652 | 103   | 334150                              |          | 141     | 332856    |                                                               | 179                 | 33181    |       | 11930    |
| 28    | 331770                            | 5811985                                | 66         | 333420  | 5812637 | 104   | 334119                              |          | 142     | 33282     |                                                               | 180                 | 33159    |       | 11959    |
| 29    | 331771                            | 5811996                                | 67         | 333453  |         | 105   | 334078                              |          | 143     | 332785    |                                                               | 181                 | 33158    |       | 11926    |
| 30    | 331826                            | 5811985                                | 68         | 333472  | 5812654 | 106   | 334073                              |          | 144     | 33256     |                                                               | 182                 | 33157    |       |          |
| 31    | 331825                            | 5811977                                | 69         | 333492  | 5812658 | 107   | 334046                              |          | 145     | 332553    |                                                               | 183                 | 33158    |       |          |
| 32    | 331881                            | 5811963                                | 70         | 333511  |         | 108   | 333934                              | 5812647  | 146     | 332532    |                                                               | 184                 | 33159    |       | 11993    |
| 33    | 331881                            | 5811962                                | 71         | 333516  |         | 109   | 333793                              |          | 147     | 332548    |                                                               | 185                 | 33151    |       |          |
| 34    | 331943                            | 5811948                                | 72         | 333635  |         | 110   | 333528                              |          | 148     | 332545    |                                                               | 186                 | 33147    |       | 12014    |
| 35    | 332003                            | 5811937                                | 73         | 333633  | 5812673 | 111   | 333507                              | 5812623  | 149     | 332499    |                                                               | 187                 | 33144    |       |          |
| 36    | 332123                            | 5811913                                | 74         | 333842  | 5812686 | 112   | 333484                              | 5812618  | 150     | 332464    |                                                               | 188                 | 33144    |       | 12010    |
| 37    | 332166                            | 5811908                                | 75         | 333834  | 5812737 | 113   | 333465                              | 5812613  | 151     | 332430    |                                                               | 189                 | 33137    |       | 12009    |
| 38    | 332190                            | 5812085                                | 76         | 333836  | 5812750 | 114   | 114   333462   5812609   152   3324 |          |         |           |                                                               | 190                 | 33137    | 4 58  | 11980    |
|       |                                   |                                        |            |         |         |       | U                                   | NION RO  | AD AND  |           |                                                               | LEVEL               | CROSSING | REMO  | VAL PRO  |
|       | 0011                              | ED. 11 E 01                            | - 00000011 |         |         |       | MONT ABLERT ROAD                    |          |         |           |                                                               | LEVEL               |          |       |          |
|       | SCH                               | EDOLE OF                               | F COORDIN  | AIES    |         |       | LEVEL CROSSING                      |          |         |           |                                                               | CROSSING<br>REMOVAL |          |       |          |
|       |                                   |                                        |            |         |         |       | REMOVAL PROJECT                     |          |         |           |                                                               | ORIGINAL            |          | HEET  | LEGL./2  |
|       |                                   |                                        |            |         |         |       | K.                                  | IVIOVAL  | FROJECI |           | PREPARED BY BEPARTMENT OF THE<br>SURVEY AND SECONDATIVE, SERV | SIZE:               | A3 9     | of 10 | LEGL./20 |