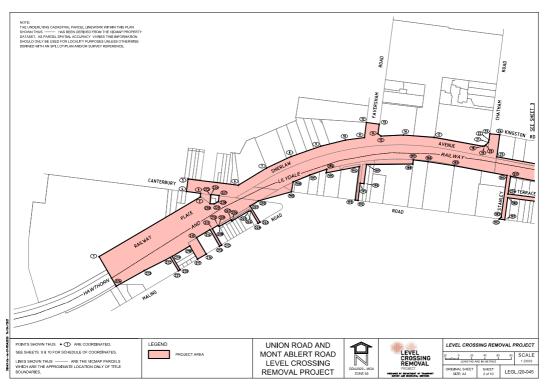

#### DECLARATION OF THE DESIGNATED PROJECT AREA

Union Road and Mont Albert Road Level Crossing Removal Project

I, Richard Wynne, Minister for Planning, pursuant to section 95(2)(a) of the **Major Transport Projects Facilitation Act 2009** (the Act), designate the area of land shown on the plans signed by the Surveyor General with reference LEGL./20-045 Sheets 1 to 10 (inclusive) and lodged at the Central Plan Office on 24 May 2021, and as generally indicated on the map in the schedule, to be part of the project area for the Union Road and Mont Albert Road Level Crossing Removal Project, declared by the Premier to be a declared project pursuant to section 10(1)(b) of the Act and published in the Government Gazette on 21 January 2021.

#### **SCHEDULE**

|       | 5 CO-ORDINAT<br>TO THE NEAREST ME | FES (METRES)<br>ETRE, ADD 2 DECIMAL PI |            |         |         |       |                                     |          |         |           |                                                               |                     |          |       |          |
|-------|-----------------------------------|----------------------------------------|------------|---------|---------|-------|-------------------------------------|----------|---------|-----------|---------------------------------------------------------------|---------------------|----------|-------|----------|
|       |                                   |                                        |            |         |         |       |                                     |          |         |           |                                                               |                     |          |       |          |
| Point | Easting                           | Northing                               |            | Easting |         | Point | Easting                             | Northing |         | t Easting |                                                               | Poin                |          |       | orthing  |
| 1     | 330973                            | 5811870                                | 39         | 332563  |         | 77    | 333843                              | 5812749  | 115     | 333449    |                                                               | 153                 | 33237    |       |          |
| 2     |                                   | 5811960                                | 40         | 332565  |         | 78    | 333841                              | 5812737  | 116     | 333433    |                                                               | 154                 | 33233    |       |          |
| 3     | 331127                            | 5811966                                | 41         | 332581  |         | 79    | 333849                              | 5812687  | 117     | 33344     |                                                               | 155                 | 33233    |       |          |
| 4     | 331105                            | 5811969                                | 42         | 332692  |         | 80    | 333910                              | 5812689  | 118     | 333439    |                                                               | 156                 | 33232    |       |          |
| 5     | 331108                            | 5811987                                | 43         | 332711  |         | 81    | 333911                              | 5812685  | 119     | 333420    |                                                               | 157                 | 33232    |       |          |
| 6     | 331184                            | 5811978                                | 44         | 332723  |         | 82    | 333936                              | 5812685  | 120     | 333354    |                                                               | 158                 | 33232    |       | 11830    |
| 7     |                                   | 5812004                                | 45         | 332734  |         | 83    | 333995                              | 5812684  | 121     | 333319    |                                                               | 159                 | 33231    |       |          |
| 8     | 331264                            | 5812021                                | 46         | 332754  |         | 84    | 334055                              | 5812682  | 122     | 333136    |                                                               | 160                 | 33232    |       | 11882    |
| 9     | 331309                            | 5812037                                | 47         | 332771  |         | 85    | 334079                              | 5812685  | 123     | 333124    |                                                               | 161                 | 33227    |       | 11879    |
| 10    | 331346                            | 5812046                                | 48         |         | 5812166 | 86    | 334179                              | 5812673  | 124     | 333122    |                                                               | 162                 | 33220    |       | 11880    |
| 11    | 331375                            |                                        | 49         | 332804  |         | 87    | 334231                              | 5812666  | 125     | 333117    |                                                               | 163                 | 33221    |       | 11845    |
| 12    | 331378                            | 5812073                                | 50         | 332835  |         | 88    | 334276                              | 5812659  | 126     | 333108    |                                                               | 164                 | 33220    |       |          |
| 13    | 331397                            | 5812070                                | 51         | 333038  | 5812361 | 89    | 334355                              |          | 127     | 333103    |                                                               | 165                 | 33219    |       |          |
| 14    | 331395                            | 5812056                                | 52         | 333041  | 5812363 | 90    | 334453                              | 5812629  | 128     | 333097    |                                                               | 166                 | 33213    |       | 11889    |
| 15    | 331400                            | 5812052                                | 53         | 333044  | 5812381 | 91    | 334603                              | 5812603  | 129     | 333087    |                                                               | 167                 | 33209    |       | 11896    |
| 16    | 331434                            |                                        | 54         | 333072  | 5812378 | 92    | 334609                              | 5812635  | 130     | 333072    |                                                               | 168                 | 33198    |       |          |
| 17    | 331480                            | 5812050                                | 55         | 333192  | 5812486 | 93    | 334859                              | 5812592  | 131     | 333053    |                                                               | 169                 | 33198    |       |          |
| 18    | 331553                            | 5812037                                | 56         | 333221  |         | 94    | 334858                              | 5812583  | 132     | 33303     |                                                               | 170                 | 33196    |       |          |
| 19    | 331556                            | 5812037                                | 57         | 333268  |         | 95    | 334861                              | 5812580  | 133     | 333012    |                                                               | 171                 | 33195    |       |          |
| 20    | 331559                            | 5812039                                | 58         | 333273  |         | 96    | 335061                              | 5812547  | 134     | 33299     |                                                               | 172                 | 33194    |       |          |
| 21    | 331562                            | 5812043                                | 59         | 333279  |         | 97    | 335052                              | 5812492  | 135     | 332978    |                                                               | 173                 | 33195    |       |          |
| 22    | 331563                            | 5812047                                | 60         | 333283  |         | 98    | 334829                              | 5812530  | 136     | 332963    |                                                               | 174                 | 33192    |       |          |
| 23    | 331565                            | 5812056                                | 61         |         | 5812630 | 99    | 334467                              | 5812586  | 137     | 332948    |                                                               | 175                 | 33192    |       |          |
| 24    | 331580                            | 5812054                                | 62         | 333354  |         | 100   | 334466                              |          | 138     | 332932    |                                                               | 176                 | 33183    |       |          |
| 25    | 331575                            |                                        | 63         | 333391  |         | 101   | 334267                              |          | 139     | 33290     |                                                               | 177                 | 33182    |       |          |
| 26    | 331652                            | 5812007                                | 64         | 333408  | 5812649 | 102   | 334190                              |          | 140     | 332885    |                                                               | 178                 | 33181    |       |          |
| 27    | 331672                            | 5812004                                | 65         | 333415  | 5812652 | 103   | 334150                              |          | 141     | 332856    |                                                               | 179                 | 33181    |       | 11930    |
| 28    | 331770                            | 5811985                                | 66         | 333420  | 5812637 | 104   | 334119                              |          | 142     | 33282     |                                                               | 180                 | 33159    |       | 11959    |
| 29    | 331771                            | 5811996                                | 67         | 333453  |         | 105   | 334078                              |          | 143     | 332785    |                                                               | 181                 | 33158    |       | 11926    |
| 30    | 331826                            | 5811985                                | 68         | 333472  | 5812654 | 106   | 334073                              |          | 144     | 33256     |                                                               | 182                 | 33157    |       |          |
| 31    | 331825                            | 5811977                                | 69         | 333492  | 5812658 | 107   | 334046                              |          | 145     | 332553    |                                                               | 183                 | 33158    |       |          |
| 32    | 331881                            | 5811963                                | 70         | 333511  |         | 108   | 333934                              | 5812647  | 146     | 332532    |                                                               | 184                 | 33159    |       | 11993    |
| 33    | 331881                            | 5811962                                | 71         | 333516  |         | 109   | 333793                              |          | 147     | 332548    |                                                               | 185                 | 33151    |       |          |
| 34    | 331943                            | 5811948                                | 72         | 333635  |         | 110   | 333528                              |          | 148     | 332545    |                                                               | 186                 | 33147    |       | 12014    |
| 35    | 332003                            | 5811937                                | 73         | 333633  | 5812673 | 111   | 333507                              | 5812623  | 149     | 332499    |                                                               | 187                 | 33144    |       |          |
| 36    | 332123                            | 5811913                                | 74         | 333842  | 5812686 | 112   | 333484                              | 5812618  | 150     | 332464    |                                                               | 188                 | 33144    |       | 12010    |
| 37    | 332166                            | 5811908                                | 75         | 333834  | 5812737 | 113   | 333465                              | 5812613  | 151     | 332430    |                                                               | 189                 | 33137    |       | 12009    |
| 38    | 332190                            | 5812085                                | 76         | 333836  | 5812750 | 114   | 114   333462   5812609   152   3324 |          |         |           |                                                               | 190                 | 33137    | 4 58  | 11980    |
|       |                                   |                                        |            |         |         |       | U                                   | NION RO  | AD AND  |           |                                                               | LEVEL               | CROSSING | REMO  | VAL PRO  |
|       | 0011                              | ED. 11 E 01                            | - 00000011 |         |         |       | MONT ABLERT ROAD                    |          |         |           |                                                               | LEVEL               |          |       |          |
|       | SCH                               | EDOLE OF                               | F COORDIN  | AIES    |         |       | LEVEL CROSSING                      |          |         |           |                                                               | CROSSING<br>REMOVAL |          |       |          |
|       |                                   |                                        |            |         |         |       | REMOVAL PROJECT                     |          |         |           |                                                               | ORIGINAL            |          | HEET  | LEGL./2  |
|       |                                   |                                        |            |         |         |       | K.                                  | IVIOVAL  | FROJECI |           | PREPARED BY BEPARTMENT OF THE<br>SURVEY AND SECONDATIVE, SERV | SIZE:               | A3 9     | of 10 | LEGL./20 |