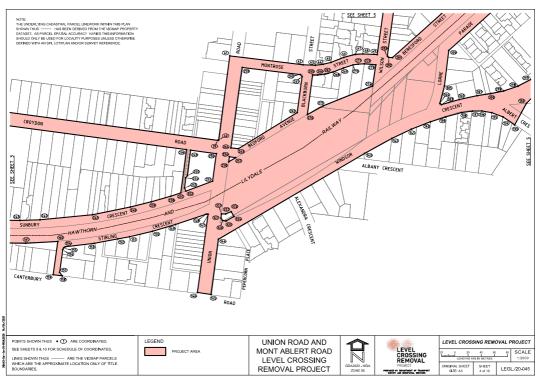

#### DECLARATION OF THE DESIGNATED PROJECT AREA

Union Road and Mont Albert Road Level Crossing Removal Project

I, Richard Wynne, Minister for Planning, pursuant to section 95(2)(a) of the **Major Transport Projects Facilitation Act 2009** (the Act), designate the area of land shown on the plans signed by the Surveyor General with reference LEGL./20-045 Sheets 1 to 10 (inclusive) and lodged at the Central Plan Office on 24 May 2021, and as generally indicated on the map in the schedule, to be part of the project area for the Union Road and Mont Albert Road Level Crossing Removal Project, declared by the Premier to be a declared project pursuant to section 10(1)(b) of the Act and published in the Government Gazette on 21 January 2021.

#### **SCHEDULE**

|       | 5 CO-ORDINAT<br>TO THE NEAREST ME | FES (METRES)<br>ETRE, ADD 2 DECIMAL PI |            |         |         |       |                                     |          |         |           |                                                               |                     |          |       |          |
|-------|-----------------------------------|----------------------------------------|------------|---------|---------|-------|-------------------------------------|----------|---------|-----------|---------------------------------------------------------------|---------------------|----------|-------|----------|
|       |                                   |                                        |            |         |         |       |                                     |          |         |           |                                                               |                     |          |       |          |
| Point | Easting                           | Northing                               |            | Easting |         | Point | Easting                             | Northing |         | t Easting |                                                               | Poin                |          |       | orthing  |
| 1     | 330973                            | 5811870                                | 39         | 332563  |         | 77    | 333843                              | 5812749  | 115     | 333449    |                                                               | 153                 | 33237    |       |          |
| 2     |                                   | 5811960                                | 40         | 332565  |         | 78    | 333841                              | 5812737  | 116     | 333433    |                                                               | 154                 | 33233    |       |          |
| 3     | 331127                            | 5811966                                | 41         | 332581  |         | 79    | 333849                              | 5812687  | 117     | 33344     |                                                               | 155                 | 33233    |       |          |
| 4     | 331105                            | 5811969                                | 42         | 332692  |         | 80    | 333910                              | 5812689  | 118     | 333439    |                                                               | 156                 | 33232    |       |          |
| 5     | 331108                            | 5811987                                | 43         | 332711  |         | 81    | 333911                              | 5812685  | 119     | 333420    |                                                               | 157                 | 33232    |       |          |
| 6     | 331184                            | 5811978                                | 44         | 332723  |         | 82    | 333936                              | 5812685  | 120     | 333354    |                                                               | 158                 | 33232    |       | 11830    |
| 7     |                                   | 5812004                                | 45         | 332734  |         | 83    | 333995                              | 5812684  | 121     | 333319    |                                                               | 159                 | 33231    |       |          |
| 8     | 331264                            | 5812021                                | 46         | 332754  |         | 84    | 334055                              | 5812682  | 122     | 333136    |                                                               | 160                 | 33232    |       | 11882    |
| 9     | 331309                            | 5812037                                | 47         | 332771  |         | 85    | 334079                              | 5812685  | 123     | 333124    |                                                               | 161                 | 33227    |       | 11879    |
| 10    | 331346                            | 5812046                                | 48         |         | 5812166 | 86    | 334179                              | 5812673  | 124     | 333122    |                                                               | 162                 | 33220    |       | 11880    |
| 11    | 331375                            |                                        | 49         | 332804  |         | 87    | 334231                              | 5812666  | 125     | 333117    |                                                               | 163                 | 33221    |       | 11845    |
| 12    | 331378                            | 5812073                                | 50         | 332835  |         | 88    | 334276                              | 5812659  | 126     | 333108    |                                                               | 164                 | 33220    |       |          |
| 13    | 331397                            | 5812070                                | 51         | 333038  | 5812361 | 89    | 334355                              |          | 127     | 333103    |                                                               | 165                 | 33219    |       |          |
| 14    | 331395                            | 5812056                                | 52         | 333041  | 5812363 | 90    | 334453                              | 5812629  | 128     | 333097    |                                                               | 166                 | 33213    |       | 11889    |
| 15    | 331400                            | 5812052                                | 53         | 333044  | 5812381 | 91    | 334603                              | 5812603  | 129     | 333087    |                                                               | 167                 | 33209    |       | 11896    |
| 16    | 331434                            |                                        | 54         | 333072  | 5812378 | 92    | 334609                              | 5812635  | 130     | 333072    |                                                               | 168                 | 33198    |       |          |
| 17    | 331480                            | 5812050                                | 55         | 333192  | 5812486 | 93    | 334859                              | 5812592  | 131     | 333053    |                                                               | 169                 | 33198    |       |          |
| 18    | 331553                            | 5812037                                | 56         | 333221  |         | 94    | 334858                              | 5812583  | 132     | 33303     |                                                               | 170                 | 33196    |       |          |
| 19    | 331556                            | 5812037                                | 57         | 333268  |         | 95    | 334861                              | 5812580  | 133     | 333012    |                                                               | 171                 | 33195    |       |          |
| 20    | 331559                            | 5812039                                | 58         | 333273  |         | 96    | 335061                              | 5812547  | 134     | 33299     |                                                               | 172                 | 33194    |       |          |
| 21    | 331562                            | 5812043                                | 59         | 333279  |         | 97    | 335052                              | 5812492  | 135     | 332978    |                                                               | 173                 | 33195    |       |          |
| 22    | 331563                            | 5812047                                | 60         | 333283  |         | 98    | 334829                              | 5812530  | 136     | 332963    |                                                               | 174                 | 33192    |       |          |
| 23    | 331565                            | 5812056                                | 61         |         | 5812630 | 99    | 334467                              | 5812586  | 137     | 332948    |                                                               | 175                 | 33192    |       |          |
| 24    | 331580                            | 5812054                                | 62         | 333354  |         | 100   | 334466                              |          | 138     | 332932    |                                                               | 176                 | 33183    |       |          |
| 25    | 331575                            |                                        | 63         | 333391  |         | 101   | 334267                              |          | 139     | 33290     |                                                               | 177                 | 33182    |       |          |
| 26    | 331652                            | 5812007                                | 64         | 333408  | 5812649 | 102   | 334190                              |          | 140     | 332885    |                                                               | 178                 | 33181    |       |          |
| 27    | 331672                            | 5812004                                | 65         | 333415  | 5812652 | 103   | 334150                              |          | 141     | 332856    |                                                               | 179                 | 33181    |       | 11930    |
| 28    | 331770                            | 5811985                                | 66         | 333420  | 5812637 | 104   | 334119                              |          | 142     | 33282     |                                                               | 180                 | 33159    |       | 11959    |
| 29    | 331771                            | 5811996                                | 67         | 333453  |         | 105   | 334078                              |          | 143     | 332785    |                                                               | 181                 | 33158    |       | 11926    |
| 30    | 331826                            | 5811985                                | 68         | 333472  | 5812654 | 106   | 334073                              |          | 144     | 33256     |                                                               | 182                 | 33157    |       |          |
| 31    | 331825                            | 5811977                                | 69         | 333492  | 5812658 | 107   | 334046                              |          | 145     | 332553    |                                                               | 183                 | 33158    |       |          |
| 32    | 331881                            | 5811963                                | 70         | 333511  |         | 108   | 333934                              | 5812647  | 146     | 332532    |                                                               | 184                 | 33159    |       | 11993    |
| 33    | 331881                            | 5811962                                | 71         | 333516  |         | 109   | 333793                              |          | 147     | 332548    |                                                               | 185                 | 33151    |       |          |
| 34    | 331943                            | 5811948                                | 72         | 333635  |         | 110   | 333528                              |          | 148     | 332545    |                                                               | 186                 | 33147    |       | 12014    |
| 35    | 332003                            | 5811937                                | 73         | 333633  | 5812673 | 111   | 333507                              | 5812623  | 149     | 332499    |                                                               | 187                 | 33144    |       |          |
| 36    | 332123                            | 5811913                                | 74         | 333842  | 5812686 | 112   | 333484                              | 5812618  | 150     | 332464    |                                                               | 188                 | 33144    |       | 12010    |
| 37    | 332166                            | 5811908                                | 75         | 333834  | 5812737 | 113   | 333465                              | 5812613  | 151     | 332430    |                                                               | 189                 | 33137    |       | 12009    |
| 38    | 332190                            | 5812085                                | 76         | 333836  | 5812750 | 114   | 114   333462   5812609   152   3324 |          |         |           |                                                               | 190                 | 33137    | 4 58  | 11980    |
|       |                                   |                                        |            |         |         |       | U                                   | NION RO  | AD AND  |           |                                                               | LEVEL               | CROSSING | REMO  | VAL PRO  |
|       | 0011                              | ED. 11 E 01                            | - 00000011 |         |         |       | MONT ABLERT ROAD                    |          |         |           |                                                               | LEVEL               |          |       |          |
|       | SCH                               | EDOLE OF                               | F COORDIN  | AIES    |         |       | LEVEL CROSSING                      |          |         |           |                                                               | CROSSING<br>REMOVAL |          |       |          |
|       |                                   |                                        |            |         |         |       | REMOVAL PROJECT                     |          |         |           |                                                               | ORIGINAL            |          | HEET  | LEGL./2  |
|       |                                   |                                        |            |         |         |       | K.                                  | IVIOVAL  | FROJECI |           | PREPARED BY BEPARTMENT OF THE<br>SURVEY AND SECONDATIVE, SERV | SIZE:               | A3 9     | of 10 | LEGL./20 |