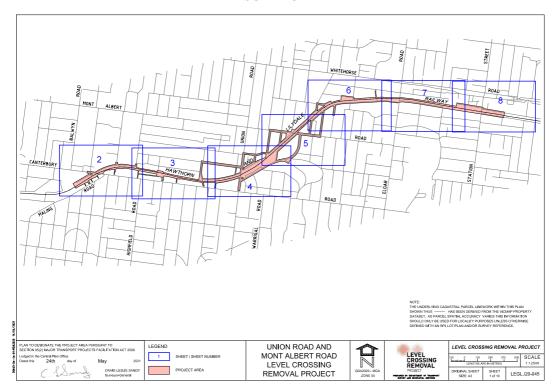

#### DECLARATION OF THE DESIGNATED PROJECT AREA

Union Road and Mont Albert Road Level Crossing Removal Project

I, Richard Wynne, Minister for Planning, pursuant to section 95(2)(a) of the **Major Transport Projects Facilitation Act 2009** (the Act), designate the area of land shown on the plans signed by the Surveyor General with reference LEGL./20-045 Sheets 1 to 10 (inclusive) and lodged at the Central Plan Office on 24 May 2021, and as generally indicated on the map in the schedule, to be part of the project area for the Union Road and Mont Albert Road Level Crossing Removal Project, declared by the Premier to be a declared project pursuant to section 10(1)(b) of the Act and published in the Government Gazette on 21 January 2021.

#### **SCHEDULE**

|       | 5 CO-ORDINAT<br>TO THE NEAREST ME | FES (METRES)<br>ETRE, ADD 2 DECIMAL PI |            |         |         |       |                                     |          |         |           |                                                               |                     |          |       |          |
|-------|-----------------------------------|----------------------------------------|------------|---------|---------|-------|-------------------------------------|----------|---------|-----------|---------------------------------------------------------------|---------------------|----------|-------|----------|
|       |                                   |                                        |            |         |         |       |                                     |          |         |           |                                                               |                     |          |       |          |
| Point | Easting                           | Northing                               |            | Easting |         | Point | Easting                             | Northing |         | t Easting |                                                               | Poin                |          |       | orthing  |
| 1     | 330973                            | 5811870                                | 39         | 332563  |         | 77    | 333843                              | 5812749  | 115     | 333449    |                                                               | 153                 | 33237    |       |          |
| 2     |                                   | 5811960                                | 40         | 332565  |         | 78    | 333841                              | 5812737  | 116     | 333433    |                                                               | 154                 | 33233    |       |          |
| 3     | 331127                            | 5811966                                | 41         | 332581  |         | 79    | 333849                              | 5812687  | 117     | 33344     |                                                               | 155                 | 33233    |       |          |
| 4     | 331105                            | 5811969                                | 42         | 332692  |         | 80    | 333910                              | 5812689  | 118     | 333439    |                                                               | 156                 | 33232    |       |          |
| 5     | 331108                            | 5811987                                | 43         | 332711  |         | 81    | 333911                              | 5812685  | 119     | 333420    |                                                               | 157                 | 33232    |       |          |
| 6     | 331184                            | 5811978                                | 44         | 332723  |         | 82    | 333936                              | 5812685  | 120     | 333354    |                                                               | 158                 | 33232    |       | 11830    |
| 7     |                                   | 5812004                                | 45         | 332734  |         | 83    | 333995                              | 5812684  | 121     | 333319    |                                                               | 159                 | 33231    |       |          |
| 8     | 331264                            | 5812021                                | 46         | 332754  |         | 84    | 334055                              | 5812682  | 122     | 333136    |                                                               | 160                 | 33232    |       | 11882    |
| 9     | 331309                            | 5812037                                | 47         | 332771  |         | 85    | 334079                              | 5812685  | 123     | 333124    |                                                               | 161                 | 33227    |       | 11879    |
| 10    | 331346                            | 5812046                                | 48         |         | 5812166 | 86    | 334179                              | 5812673  | 124     | 333122    |                                                               | 162                 | 33220    |       | 11880    |
| 11    | 331375                            |                                        | 49         | 332804  |         | 87    | 334231                              | 5812666  | 125     | 333117    |                                                               | 163                 | 33221    |       | 11845    |
| 12    | 331378                            | 5812073                                | 50         | 332835  |         | 88    | 334276                              | 5812659  | 126     | 333108    |                                                               | 164                 | 33220    |       |          |
| 13    | 331397                            | 5812070                                | 51         | 333038  | 5812361 | 89    | 334355                              |          | 127     | 333103    |                                                               | 165                 | 33219    |       |          |
| 14    | 331395                            | 5812056                                | 52         | 333041  | 5812363 | 90    | 334453                              | 5812629  | 128     | 333097    |                                                               | 166                 | 33213    |       | 11889    |
| 15    | 331400                            | 5812052                                | 53         | 333044  | 5812381 | 91    | 334603                              | 5812603  | 129     | 333087    |                                                               | 167                 | 33209    |       | 11896    |
| 16    | 331434                            |                                        | 54         | 333072  | 5812378 | 92    | 334609                              | 5812635  | 130     | 333072    |                                                               | 168                 | 33198    |       |          |
| 17    | 331480                            | 5812050                                | 55         | 333192  | 5812486 | 93    | 334859                              | 5812592  | 131     | 333053    |                                                               | 169                 | 33198    |       |          |
| 18    | 331553                            | 5812037                                | 56         | 333221  |         | 94    | 334858                              | 5812583  | 132     | 33303     |                                                               | 170                 | 33196    |       |          |
| 19    | 331556                            | 5812037                                | 57         | 333268  |         | 95    | 334861                              | 5812580  | 133     | 333012    |                                                               | 171                 | 33195    |       |          |
| 20    | 331559                            | 5812039                                | 58         | 333273  |         | 96    | 335061                              | 5812547  | 134     | 33299     |                                                               | 172                 | 33194    |       |          |
| 21    | 331562                            | 5812043                                | 59         | 333279  |         | 97    | 335052                              | 5812492  | 135     | 332978    |                                                               | 173                 | 33195    |       |          |
| 22    | 331563                            | 5812047                                | 60         | 333283  |         | 98    | 334829                              | 5812530  | 136     | 332963    |                                                               | 174                 | 33192    |       |          |
| 23    | 331565                            | 5812056                                | 61         |         | 5812630 | 99    | 334467                              | 5812586  | 137     | 332948    |                                                               | 175                 | 33192    |       |          |
| 24    | 331580                            | 5812054                                | 62         | 333354  |         | 100   | 334466                              |          | 138     | 332932    |                                                               | 176                 | 33183    |       |          |
| 25    | 331575                            |                                        | 63         | 333391  |         | 101   | 334267                              |          | 139     | 33290     |                                                               | 177                 | 33182    |       |          |
| 26    | 331652                            | 5812007                                | 64         | 333408  | 5812649 | 102   | 334190                              |          | 140     | 332885    |                                                               | 178                 | 33181    |       |          |
| 27    | 331672                            | 5812004                                | 65         | 333415  | 5812652 | 103   | 334150                              |          | 141     | 332856    |                                                               | 179                 | 33181    |       | 11930    |
| 28    | 331770                            | 5811985                                | 66         | 333420  | 5812637 | 104   | 334119                              |          | 142     | 33282     |                                                               | 180                 | 33159    |       | 11959    |
| 29    | 331771                            | 5811996                                | 67         | 333453  |         | 105   | 334078                              |          | 143     | 332785    |                                                               | 181                 | 33158    |       | 11926    |
| 30    | 331826                            | 5811985                                | 68         | 333472  | 5812654 | 106   | 334073                              |          | 144     | 33256     |                                                               | 182                 | 33157    |       |          |
| 31    | 331825                            | 5811977                                | 69         | 333492  | 5812658 | 107   | 334046                              |          | 145     | 332553    |                                                               | 183                 | 33158    |       |          |
| 32    | 331881                            | 5811963                                | 70         | 333511  |         | 108   | 333934                              | 5812647  | 146     | 332532    |                                                               | 184                 | 33159    |       | 11993    |
| 33    | 331881                            | 5811962                                | 71         | 333516  |         | 109   | 333793                              |          | 147     | 332548    |                                                               | 185                 | 33151    |       |          |
| 34    | 331943                            | 5811948                                | 72         | 333635  |         | 110   | 333528                              |          | 148     | 332545    |                                                               | 186                 | 33147    |       | 12014    |
| 35    | 332003                            | 5811937                                | 73         | 333633  | 5812673 | 111   | 333507                              | 5812623  | 149     | 332499    |                                                               | 187                 | 33144    |       |          |
| 36    | 332123                            | 5811913                                | 74         | 333842  | 5812686 | 112   | 333484                              | 5812618  | 150     | 332464    |                                                               | 188                 | 33144    |       | 12010    |
| 37    | 332166                            | 5811908                                | 75         | 333834  | 5812737 | 113   | 333465                              | 5812613  | 151     | 332430    |                                                               | 189                 | 33137    |       | 12009    |
| 38    | 332190                            | 5812085                                | 76         | 333836  | 5812750 | 114   | 114   333462   5812609   152   3324 |          |         |           |                                                               | 190                 | 33137    | 4 58  | 11980    |
|       |                                   |                                        |            |         |         |       | U                                   | NION RO  | AD AND  |           |                                                               | LEVEL               | CROSSING | REMO  | VAL PRO  |
|       | 0011                              | ED. 11 E 01                            | - 00000011 |         |         |       | MONT ABLERT ROAD                    |          |         |           |                                                               | LEVEL               |          |       |          |
|       | SCH                               | EDOLE OF                               | F COORDIN  | AIES    |         |       | LEVEL CROSSING                      |          |         |           |                                                               | CROSSING<br>REMOVAL |          |       |          |
|       |                                   |                                        |            |         |         |       | REMOVAL PROJECT                     |          |         |           |                                                               | ORIGINAL            |          | HEET  | LEGL./2  |
|       |                                   |                                        |            |         |         |       | K.                                  | IVIOVAL  | FROJECI |           | PREPARED BY BEPARTMENT OF THE<br>SURVEY AND SECONDATIVE, SERV | SIZE:               | A3 9     | of 10 | LEGL./20 |