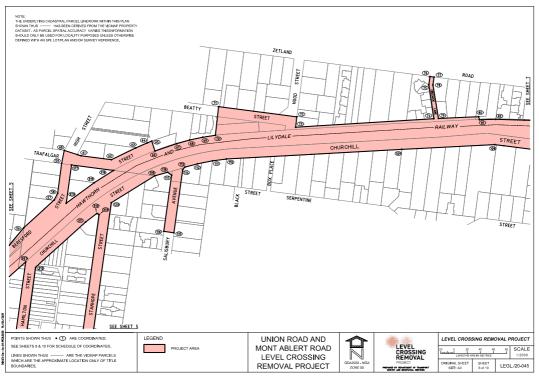

#### DECLARATION OF THE DESIGNATED PROJECT AREA

Union Road and Mont Albert Road Level Crossing Removal Project

I, Richard Wynne, Minister for Planning, pursuant to section 95(2)(a) of the **Major Transport Projects Facilitation Act 2009** (the Act), designate the area of land shown on the plans signed by the Surveyor General with reference LEGL./20-045 Sheets 1 to 10 (inclusive) and lodged at the Central Plan Office on 24 May 2021, and as generally indicated on the map in the schedule, to be part of the project area for the Union Road and Mont Albert Road Level Crossing Removal Project, declared by the Premier to be a declared project pursuant to section 10(1)(b) of the Act and published in the Government Gazette on 21 January 2021.

#### **SCHEDULE**

|       | 5 CO-ORDINAT<br>TO THE NEAREST ME | FES (METRES)<br>ETRE, ADD 2 DECIMAL PI |            |         |         |       |                                     |          |         |           |                                                               |                     |          |       |          |
|-------|-----------------------------------|----------------------------------------|------------|---------|---------|-------|-------------------------------------|----------|---------|-----------|---------------------------------------------------------------|---------------------|----------|-------|----------|
|       |                                   |                                        |            |         |         |       |                                     |          |         |           |                                                               |                     |          |       |          |
| Point | Easting                           | Northing                               |            | Easting |         | Point | Easting                             | Northing |         | t Easting |                                                               | Poin                |          |       | orthing  |
| 1     | 330973                            | 5811870                                | 39         | 332563  |         | 77    | 333843                              | 5812749  | 115     | 333449    |                                                               | 153                 | 33237    |       |          |
| 2     |                                   | 5811960                                | 40         | 332565  |         | 78    | 333841                              | 5812737  | 116     | 333433    |                                                               | 154                 | 33233    |       |          |
| 3     | 331127                            | 5811966                                | 41         | 332581  |         | 79    | 333849                              | 5812687  | 117     | 33344     |                                                               | 155                 | 33233    |       |          |
| 4     | 331105                            | 5811969                                | 42         | 332692  |         | 80    | 333910                              | 5812689  | 118     | 333439    |                                                               | 156                 | 33232    |       |          |
| 5     | 331108                            | 5811987                                | 43         | 332711  |         | 81    | 333911                              | 5812685  | 119     | 333420    |                                                               | 157                 | 33232    |       |          |
| 6     | 331184                            | 5811978                                | 44         | 332723  |         | 82    | 333936                              | 5812685  | 120     | 333354    |                                                               | 158                 | 33232    |       | 11830    |
| 7     |                                   | 5812004                                | 45         | 332734  |         | 83    | 333995                              | 5812684  | 121     | 333319    |                                                               | 159                 | 33231    |       |          |
| 8     | 331264                            | 5812021                                | 46         | 332754  |         | 84    | 334055                              | 5812682  | 122     | 333136    |                                                               | 160                 | 33232    |       | 11882    |
| 9     | 331309                            | 5812037                                | 47         | 332771  |         | 85    | 334079                              | 5812685  | 123     | 333124    |                                                               | 161                 | 33227    |       | 11879    |
| 10    | 331346                            | 5812046                                | 48         |         | 5812166 | 86    | 334179                              | 5812673  | 124     | 333122    |                                                               | 162                 | 33220    |       | 11880    |
| 11    | 331375                            |                                        | 49         | 332804  |         | 87    | 334231                              | 5812666  | 125     | 333117    |                                                               | 163                 | 33221    |       | 11845    |
| 12    | 331378                            | 5812073                                | 50         | 332835  |         | 88    | 334276                              | 5812659  | 126     | 333108    |                                                               | 164                 | 33220    |       |          |
| 13    | 331397                            | 5812070                                | 51         | 333038  | 5812361 | 89    | 334355                              |          | 127     | 333103    |                                                               | 165                 | 33219    |       |          |
| 14    | 331395                            | 5812056                                | 52         | 333041  | 5812363 | 90    | 334453                              | 5812629  | 128     | 333097    |                                                               | 166                 | 33213    |       | 11889    |
| 15    | 331400                            | 5812052                                | 53         | 333044  | 5812381 | 91    | 334603                              | 5812603  | 129     | 333087    |                                                               | 167                 | 33209    |       | 11896    |
| 16    | 331434                            |                                        | 54         | 333072  | 5812378 | 92    | 334609                              | 5812635  | 130     | 333072    |                                                               | 168                 | 33198    |       |          |
| 17    | 331480                            | 5812050                                | 55         | 333192  | 5812486 | 93    | 334859                              | 5812592  | 131     | 333053    |                                                               | 169                 | 33198    |       |          |
| 18    | 331553                            | 5812037                                | 56         | 333221  |         | 94    | 334858                              | 5812583  | 132     | 33303     |                                                               | 170                 | 33196    |       |          |
| 19    | 331556                            | 5812037                                | 57         | 333268  |         | 95    | 334861                              | 5812580  | 133     | 333012    |                                                               | 171                 | 33195    |       |          |
| 20    | 331559                            | 5812039                                | 58         | 333273  |         | 96    | 335061                              | 5812547  | 134     | 33299     |                                                               | 172                 | 33194    |       |          |
| 21    | 331562                            | 5812043                                | 59         | 333279  |         | 97    | 335052                              | 5812492  | 135     | 332978    |                                                               | 173                 | 33195    |       |          |
| 22    | 331563                            | 5812047                                | 60         | 333283  |         | 98    | 334829                              | 5812530  | 136     | 332963    |                                                               | 174                 | 33192    |       |          |
| 23    | 331565                            | 5812056                                | 61         |         | 5812630 | 99    | 334467                              | 5812586  | 137     | 332948    |                                                               | 175                 | 33192    |       |          |
| 24    | 331580                            | 5812054                                | 62         | 333354  |         | 100   | 334466                              |          | 138     | 332932    |                                                               | 176                 | 33183    |       |          |
| 25    | 331575                            |                                        | 63         | 333391  |         | 101   | 334267                              |          | 139     | 33290     |                                                               | 177                 | 33182    |       |          |
| 26    | 331652                            | 5812007                                | 64         | 333408  | 5812649 | 102   | 334190                              |          | 140     | 332885    |                                                               | 178                 | 33181    |       |          |
| 27    | 331672                            | 5812004                                | 65         | 333415  | 5812652 | 103   | 334150                              |          | 141     | 332856    |                                                               | 179                 | 33181    |       | 11930    |
| 28    | 331770                            | 5811985                                | 66         | 333420  | 5812637 | 104   | 334119                              |          | 142     | 33282     |                                                               | 180                 | 33159    |       | 11959    |
| 29    | 331771                            | 5811996                                | 67         | 333453  |         | 105   | 334078                              |          | 143     | 332785    |                                                               | 181                 | 33158    |       | 11926    |
| 30    | 331826                            | 5811985                                | 68         | 333472  | 5812654 | 106   | 334073                              |          | 144     | 33256     |                                                               | 182                 | 33157    |       |          |
| 31    | 331825                            | 5811977                                | 69         | 333492  | 5812658 | 107   | 334046                              |          | 145     | 332553    |                                                               | 183                 | 33158    |       |          |
| 32    | 331881                            | 5811963                                | 70         | 333511  |         | 108   | 333934                              | 5812647  | 146     | 332532    |                                                               | 184                 | 33159    |       | 11993    |
| 33    | 331881                            | 5811962                                | 71         | 333516  |         | 109   | 333793                              |          | 147     | 332548    |                                                               | 185                 | 33151    |       |          |
| 34    | 331943                            | 5811948                                | 72         | 333635  |         | 110   | 333528                              |          | 148     | 332545    |                                                               | 186                 | 33147    |       | 12014    |
| 35    | 332003                            | 5811937                                | 73         | 333633  | 5812673 | 111   | 333507                              | 5812623  | 149     | 332499    |                                                               | 187                 | 33144    |       |          |
| 36    | 332123                            | 5811913                                | 74         | 333842  | 5812686 | 112   | 333484                              | 5812618  | 150     | 332464    |                                                               | 188                 | 33144    |       | 12010    |
| 37    | 332166                            | 5811908                                | 75         | 333834  | 5812737 | 113   | 333465                              | 5812613  | 151     | 332430    |                                                               | 189                 | 33137    |       | 12009    |
| 38    | 332190                            | 5812085                                | 76         | 333836  | 5812750 | 114   | 114   333462   5812609   152   3324 |          |         |           |                                                               | 190                 | 33137    | 4 58  | 11980    |
|       |                                   |                                        |            |         |         |       | U                                   | NION RO  | AD AND  |           |                                                               | LEVEL               | CROSSING | REMO  | VAL PRO  |
|       | 0011                              | ED. 11 E 01                            | - 00000011 |         |         |       | MONT ABLERT ROAD                    |          |         |           |                                                               | LEVEL               |          |       |          |
|       | SCH                               | EDOLE OF                               | F COORDIN  | AIES    |         |       | LEVEL CROSSING                      |          |         |           |                                                               | CROSSING<br>REMOVAL |          |       |          |
|       |                                   |                                        |            |         |         |       | REMOVAL PROJECT                     |          |         |           |                                                               | ORIGINAL            |          | HEET  | LEGL./2  |
|       |                                   |                                        |            |         |         |       | K.                                  | IVIOVAL  | FROJECI |           | PREPARED BY BEPARTMENT OF THE<br>SURVEY AND SECONDATIVE, SERV | SIZE:               | A3 9     | of 10 | LEGL./20 |