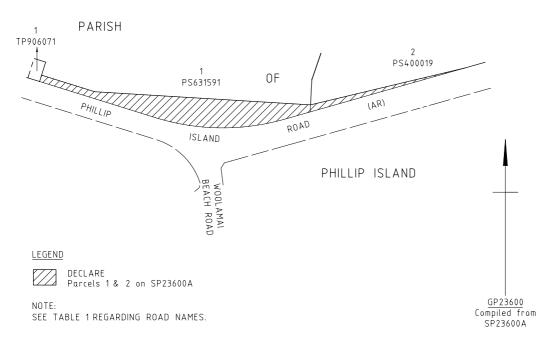

#### ARTERIAL ROAD

- a) Those parts of Phillip Island Road identified by hatching on the plans numbered GP23600 and GP23870 are declared as described in the legend in the said plans.
- b) Those parts of Hoddle Highway identified by hatching on the plan numbered GP23872 are declared as described in the legend in the said plan.
- c) That part of Swan Street identified by hatching on the plan numbered GP23872 is declared as described in the legend in the said plan.
- d) Those parts of Klauer Road identified by hatching on the plan numbered GP24389 are declared or revoked as described in the legend in the said plan.

#### ARTERIAL ROAD

| GP Number          | Department of Transport<br>Administrative Road Name<br>Column 1 | Vicmap Address Road Name<br>(for property addressing purposes)<br>Column 2 |
|--------------------|-----------------------------------------------------------------|----------------------------------------------------------------------------|
| GP23600<br>GP23870 | Phillip Island Road                                             | Not detailed – Road boundary adjustments only                              |
| GP23872            | Hoddle Highway                                                  | Not detailed – Road boundary adjustments only                              |
| GP23872            | Swan Street                                                     | Not detailed – Road boundary adjustments only.                             |
| GP24389            | Klauer Road                                                     | Not detailed – Road boundary adjustments only.                             |