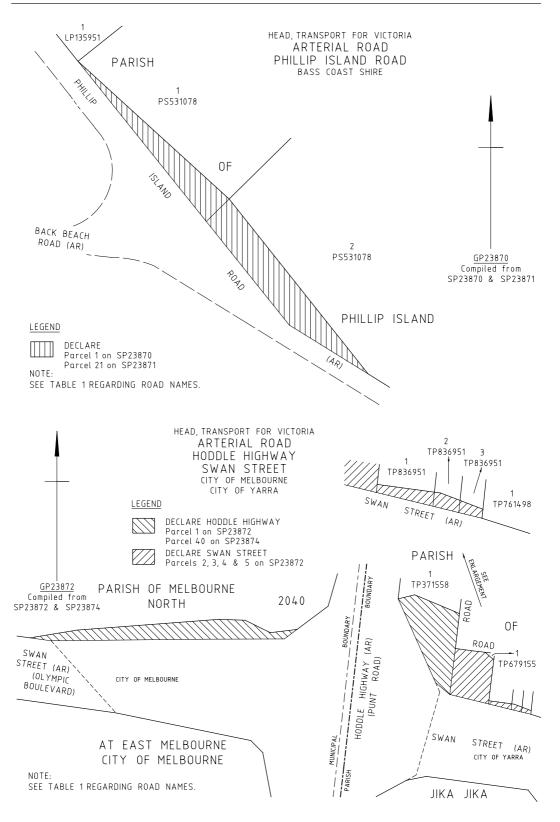

#### ARTERIAL ROAD

- a) Those parts of Phillip Island Road identified by hatching on the plans numbered GP23600 and GP23870 are declared as described in the legend in the said plans.
- b) Those parts of Hoddle Highway identified by hatching on the plan numbered GP23872 are declared as described in the legend in the said plan.
- c) That part of Swan Street identified by hatching on the plan numbered GP23872 is declared as described in the legend in the said plan.
- d) Those parts of Klauer Road identified by hatching on the plan numbered GP24389 are declared or revoked as described in the legend in the said plan.

#### ARTERIAL ROAD

| GP Number          | Department of Transport<br>Administrative Road Name<br>Column 1 | Vicmap Address Road Name<br>(for property addressing purposes)<br>Column 2 |
|--------------------|-----------------------------------------------------------------|----------------------------------------------------------------------------|
| GP23600<br>GP23870 | Phillip Island Road                                             | Not detailed – Road boundary adjustments only                              |
| GP23872            | Hoddle Highway                                                  | Not detailed – Road boundary adjustments only                              |
| GP23872            | Swan Street                                                     | Not detailed – Road boundary adjustments only.                             |
| GP24389            | Klauer Road                                                     | Not detailed – Road boundary adjustments only.                             |