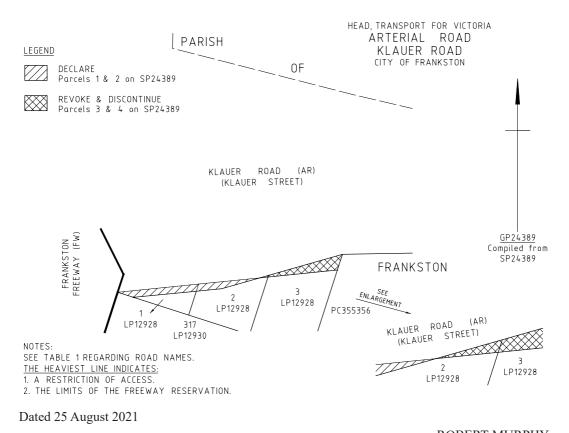

#### ARTERIAL ROAD

- a) Those parts of Phillip Island Road identified by hatching on the plans numbered GP23600 and GP23870 are declared as described in the legend in the said plans.
- b) Those parts of Hoddle Highway identified by hatching on the plan numbered GP23872 are declared as described in the legend in the said plan.
- c) That part of Swan Street identified by hatching on the plan numbered GP23872 is declared as described in the legend in the said plan.
- d) Those parts of Klauer Road identified by hatching on the plan numbered GP24389 are declared or revoked as described in the legend in the said plan.

#### ROAD

a) That part of Road identified by hatching on the plan numbered GP24389 is discontinued as described in the legend in the said plan.

#### ARTERIAL ROAD

| GP Number          | Department of Transport<br>Administrative Road Name<br>Column 1 | Vicmap Address Road Name<br>(for property addressing purposes)<br>Column 2 |
|--------------------|-----------------------------------------------------------------|----------------------------------------------------------------------------|
| GP23600<br>GP23870 | Phillip Island Road                                             | Not detailed – Road boundary adjustments only                              |
| GP23872            | Hoddle Highway                                                  | Not detailed – Road boundary adjustments only                              |
| GP23872            | Swan Street                                                     | Not detailed – Road boundary adjustments only.                             |
| GP24389            | Klauer Road                                                     | Not detailed – Road boundary adjustments only.                             |