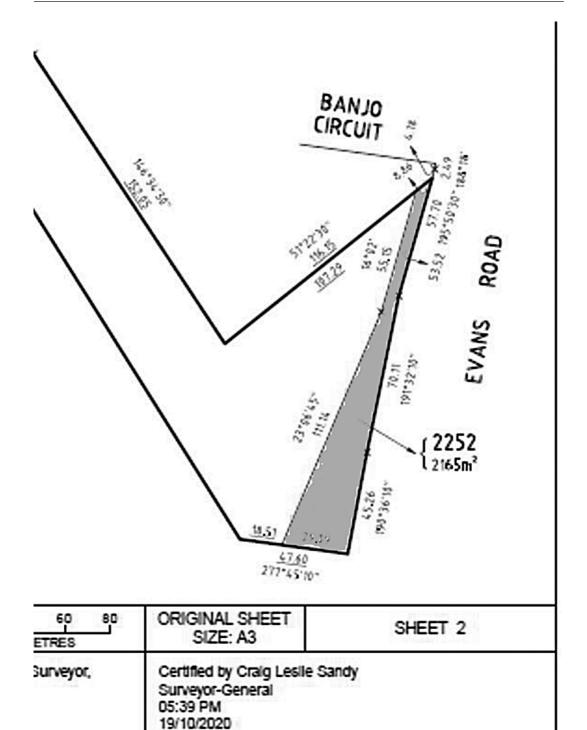

## Schedule

Land shown on the plan OP125335 and which forms part of the land described as Crown Allotment 2252 in the Parish of Lyndhurst.

This Order is effective from the date it is published in the Government Gazette.