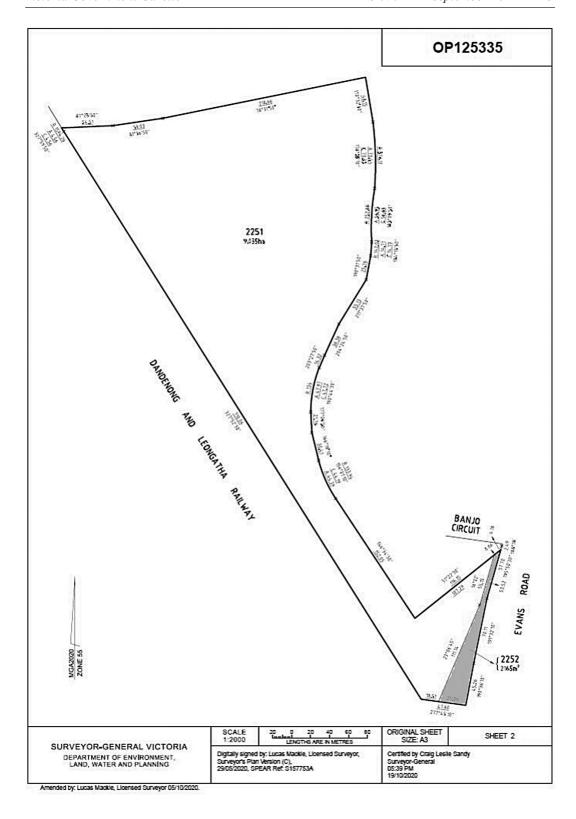

## Schedule

Land shown on the plan OP125335 and which forms part of the land described as Crown Allotment 2252 in the Parish of Lyndhurst.

This Order is effective from the date it is published in the Government Gazette.