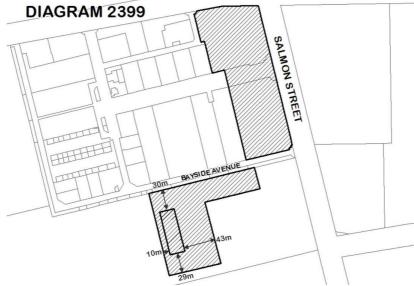

Category: Registered Place and Registered Objects Integral to a Registered Place

Place: GMH Fishermans Bend

Location: 223-261 Salmon Street, Port Melbourne

Municipality: City of Melbourne

All the place shown hatched on Diagram 2399 encompassing all of Lot 1 and Lot 21 on Plan of Subdivision 300001; part of Common Property 1 on Plan of Subdivision 300001C; Part of Lot 3A on Plan of Subdivision 833585, being land bounded by a line approximately 10 m from the western wall, 43 m from the eastern wall, 29 m from the southern wall and 30 m from the northern wall of the Social Centre. This includes land forming the footprint of the northernmost sawtooth roof bay and two westernmost structural bays of Plant 3 and objects integral to the place being two murals known as 'History of Transport' painted on boards and attached to either side of the stage in the Social Centre.